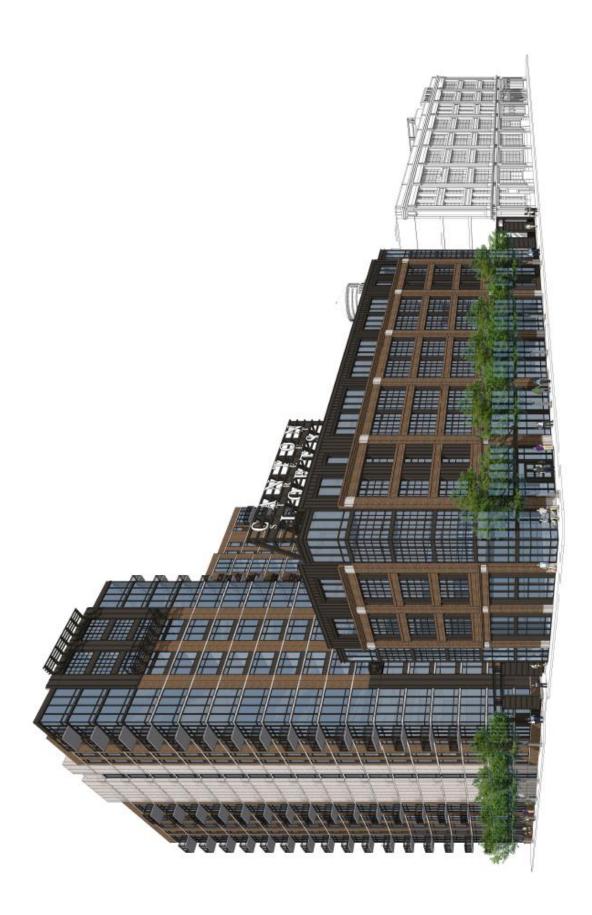

#### Request:

Courtesy Review - Construct a multi-story, multifamily building with parking garage.

<u>Applicant:</u> Skotnicki, Gary <u>Application Filed:</u> 01/02/20 Staff Recommendation:

Courtesy Review - Construct a multi-story, multifamily building with parking garage.

# Task Force Recommendation:

Courtesy Review - Construct a multi-story, multifamily building with parking garage - No quorum - Provide detail for materiality and design of top floor; garage height variance is acceptable on southwest corner of site; security detailing needed for motor court gate; rooftop