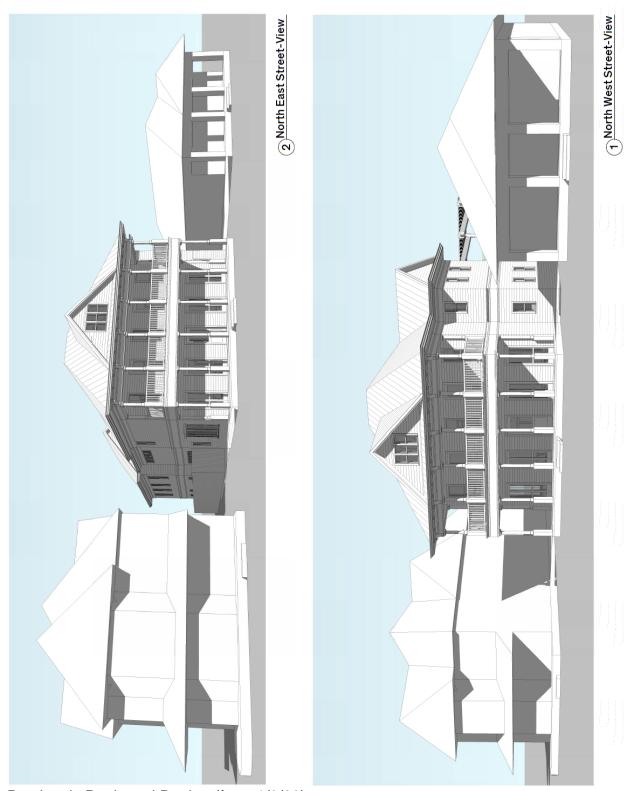

#### Request:

Courtesy Review - Construct a multi-story, multifamily building with parking garage.

<u>Applicant:</u> Skotnicki, Gary <u>Application Filed:</u> 01/02/20 Staff Recommendation:

Courtesy Review - Construct a multi-story, multifamily building with parking garage.

# Task Force Recommendation:

Courtesy Review - Construct a multi-story, multifamily building with parking garage - No quorum - Provide detail for materiality and design of top floor; garage height variance is acceptable on southwest corner of site; security detailing needed for motor court gate; rooftop

signage must meet Dallas Development Code signage requirements.