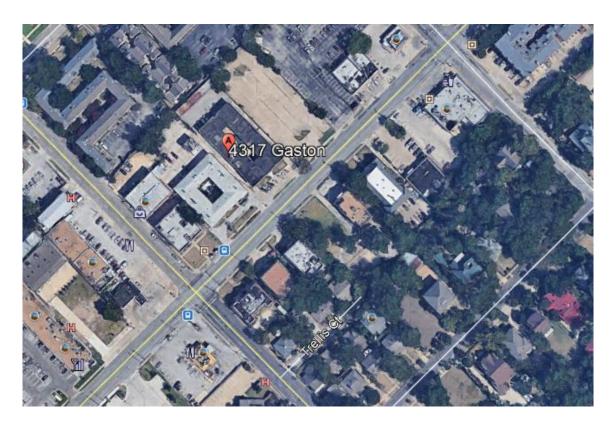

#### 2. 4317 GASTON AVE

Peak's Suburban Addition Neighborhood Historic District CA190-174(MP) Marsha Prior

#### Request:

- 1. Replace all windows with new aluminum windows.
- 2. Paint brick structure. Brand: Sherwin Williams. Custom match 7005 Pure White, A-100.

Applicant: AN @ Benett - Chloe Reihani

#### **Task Force Recommendation:**

- Replace all windows with new aluminum windows Approve - Approval of aluminum windows as they were existing prior to the fire and were probably original.
- Paint brick structure. Brand: Sherwin Williams. Custom match - 7005 Pure White, A-100 – Deny without Prejudice - Cleaning fire damage and graffiti must be explored thoroughly. Contact city staff and

Preservation Dallas to get appropriate products to clean bricks. Brick is original and has historic and aesthetic value.