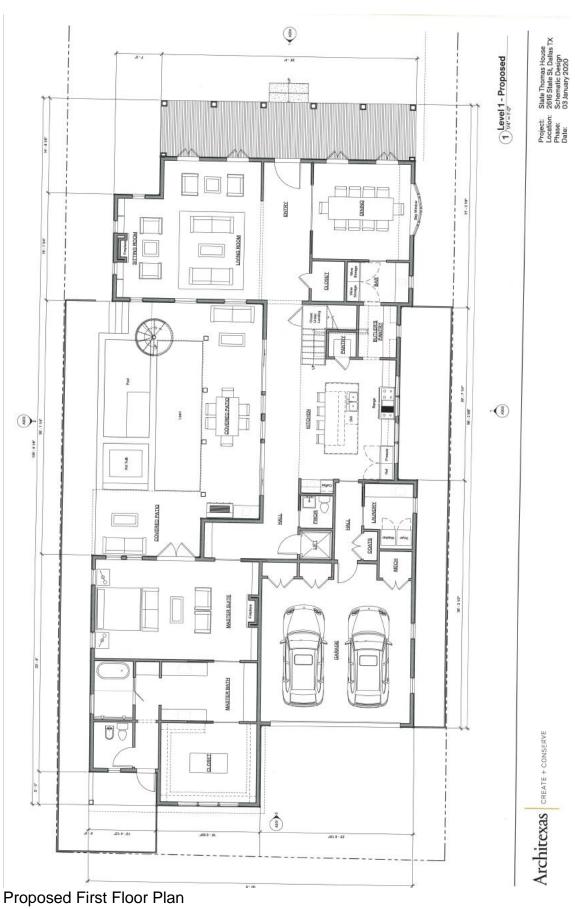

#### 3. 2616 STATE ST

State Thomas Historic District CA190-170(LC) Liz Casso

#### Request:

Construct a 2.5-story residence with attached garage.

<u>Applicant:</u> Fancher, Thomas <u>Application Filed:</u> 01/02/19 Staff Recommendation:

Construct a 2.5-story residence with attached garage -Approve with conditions – Approve with the conditions that the far left and far right French door openings on the front elevation of Option 1 be changed to double hung windows, that wood windows, not aluminum clad windows, be used, that the floor to ceiling heights and roof pitch be lowered to be more in-keeping with the adjacent historic structures, and that the applicant return with a CA application for landscaping and fencing, with the finding the proposed work is consistent with preservation criteria section 51P-225.109(a)(3) for architectural detail; 51P-225.109(a)(5), (6), and (7)(A)(i) for building eaves, placement and widths; section 51P-225.109(a)(9)(D) and (F) for colors; section 51P-225.109(a)(10) for columns; section 225.109(a)(11) for façade materials; section 51P-225.109(a)(12)(A)(i), (B), (D), and (F) for front entrances and porches; section 51P-225.109(a)(14)(A), (B), (C), and (E) for roof forms; section 51P-225.109(a)(16)(A)(i), (B), (F) for windows and doors; and meets the standards in City Code Section 51A-4.501(G)(6)(c)(i).