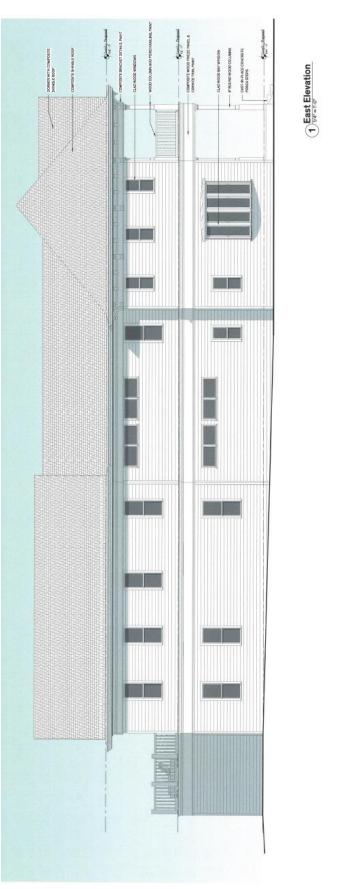

#### Request:

Courtesy Review - Construct a multi-story, multifamily building with parking garage.

<u>Applicant:</u> Skotnicki, Gary <u>Application Filed:</u> 01/02/20 Staff Recommendation:

Courtesy Review - Construct a multi-story, multifamily building with parking garage.

# Task Force Recommendation:

Courtesy Review - Construct a multi-story, multifamily building with parking garage - No quorum - Provide detail for materiality and design of top floor; garage height variance is acceptable on southwest corner of site; security detailing needed for motor court gate; rooftop

signage must meet Dallas Development Code signage requirements.