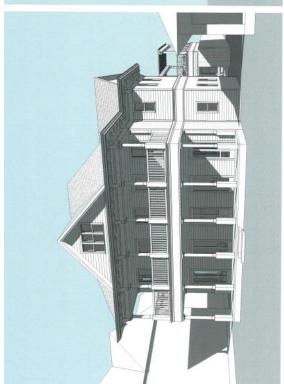

#### Request:

Construct a 2.5-story residence with attached garage.

<u>Applicant:</u> Fancher, Thomas <u>Application Filed:</u> 01/02/19 Staff Recommendation:

Construct a 2.5-story residence with attached garage -Approve with conditions – Approve with the conditions that the far left and far right French door openings on the front elevation of Option 1 be changed to double hung windows, that wood windows, not aluminum clad windows, be used, that the floor to ceiling heights and roof pitch be lowered to be more in-keeping with the adjacent historic structures, and that the applicant return with a CA application for landscaping and fencing, with the finding the proposed work is consistent with preservation criteria section 51P-225.109(a)(3) for architectural detail; 51P-225.109(a)(5), (6), and (7)(A)(i) for building eaves, placement and widths; section 51P-225.109(a)(9)(D) and (F) for colors; section 51P-225.109(a)(10) for columns; section 225.109(a)(11) for façade materials; section 51P-225.109(a)(12)(A)(i), (B), (D), and (F) for front entrances and porches; section 51P-225.109(a)(14)(A), (B), (C), and (E) for roof forms; section 51P-225.109(a)(16)(A)(i), (B), (F) for windows and doors; and meets the standards in City Code Section 51A-4.501(G)(6)(c)(i).

#### **Task Force Recommendation:**

Construct a 2.5-story residence with attached garage – Deny without Prejudice - The structure is too massive. The eight and massing dominate the blockface. The street-face massing drawings are inconsistent with different buildings shown as different size as per the perspective. True elevations of the street-face need to be provided.