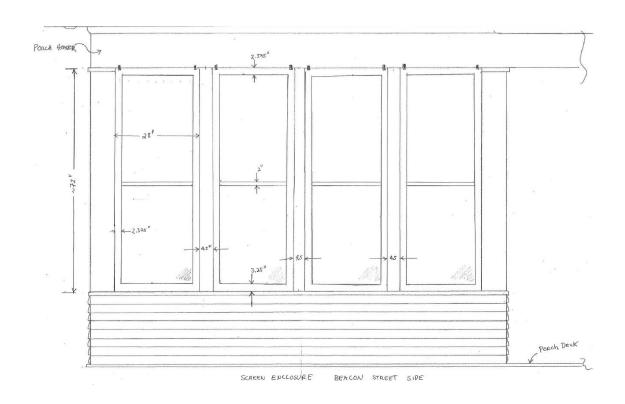

#### Request:

- 1. Remove existing porch enclosure and construct new screened-in porch on front elevation.
- 2. Widen steps on front porch.
- Paint main structure. Brand: Valspar. Body: 4004-10A "Sassy Violet;" Trim: "White;" Accent: "Grey;" Porch floor: "Red"
- 4. Install 6' wood fence in side and rear yard.
- 5. Install 5' gate in southwest side yard.

**Applicant:** Shafer, Mark **Application Filed:** 01/02/20 **Staff Recommendation:** 

- 1. Remove existing porch enclosure and construct new screened-in porch on front elevation Deny without Prejudice The proposed work does not meet the standards in City Code Section 51A-4.501(g)(6)(C)(i) because it is not consistent with preservation criteria Section 7.2 which states that porches and balconies on protected facades may not be enclosed, and that it is recommended that existing enclosed porches on protected facades be restored to their historic appearance.
- Widen steps on front porch Approve Approve drawing dated 2-3-20 with the finding that the work is consistent with preservation criteria Section 7.1 and meets the standards in Code Section 51A-4.501(g)(6)(C)(i).
- Paint main structure. Brand: Valspar. Body: 4004-10A "Sassy Violet;" Trim: "White;" Accent: "Grey;" Porch floor: "Red" Approve Approve specifications dated 2-3-20 with the finding that the work is consistent with preservation criteria Section 4.8 and meets the standards in City Code Section 51A-4.501(q)(6)(C)(i).
- 4. Install 6' wood fence in side and rear yard Approve Approve site plan dated 2-3-20 with the finding that the work is consistent with preservation criteria Section 3.6(a)(3) and meets the standards in City Code Section 51A-4.501(g)(6)(C)(i).
- 5. Install 5' gate in southwest side yard Approve Approve site plan dated 2-3-20 with the finding that the work is consistent with preservation criteria

#### **Task Force Recommendation:**

- Remove existing porch enclosure and construct new screened-in porch on front elevation – Deny without Prejudice - Doesn't meet Section 7.2. Existing knee wall once was there and should be restored, but the enclosed portion was probably not original.
- 2. Widen steps on front porch Approve.
- Paint main structure. Brand: Valspar. Body: 4004-10A "Sassy Violet;" Trim: "White;" Accent: "Grey;" Porch floor: "Red" – Approve - Approve as shown since it does not violate Section 4.8.
- 4. Install 6' wood fence in side and rear yard Approve.
- 5. Install 5' gate in southwest side yard Approve.