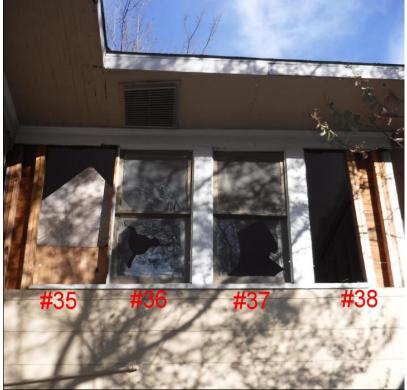

#### Request:

- 1. Replace fourteen windows on main structure with new wood windows.
- 2. Remove openings #6, #9, #12, #25 and #29-33. Infill with new wood #117 siding.
- 3. Replace and resize window openings #5 and #10 with new wood windows.

Applicant: Kent, Nathan
Application Filed: 01/02/20
Staff Recommendation:

- Replace fourteen windows on main structure with new wood windows – Approve - Approve specifications dated 2/3/2020 with the finding the proposed work is consistent with the criteria for windows and doors in the preservation criteria Section 51P-87.111(a)(17)(F)(iii) and meets the standards in City Code Section 51A-4.501(g)(6)(C)(i).
- 2. Remove openings #6, #9, #12, #25 and #29-33. Infill with new wood #117 siding Approve Approve drawings dated 2/3/2020 with the finding the proposed work is consistent with the criteria for windows and doors in the preservation criteria Section 51P-87.111(a)(17)(F)(iii) and meets the standards in City Code Section 51A-4.501(g)(6)(C)(i).
- Replace and resize window openings #5 and #10 with new wood windows Approve Approve specifications and drawings dated 2/3/2020 with the finding the proposed work is consistent with the

#### **Task Force Recommendation:**

- Replace fourteen windows on main structure with new wood windows – Approve - Approve specifications dated 2/3/2020 with the finding the proposed work is consistent with the criteria for windows and doors in the preservation criteria Section 51P-87.111(a)(17)(F)(iii) and meets the standards in City Code Section 51A-4.501(g)(6)(C)(i).
- Remove openings #6, 9, #12, #25 and 29-33. Infill with new wood #117 siding Approve Approve drawings dated 2/3/2020 with the finding the proposed work is consistent with the criteria for windows and doors in the preservation criteria Section 51P-87.111(a)(17)(F)(iii) and meets the standards in City Code Section 51A-4.501(g)(6)(C)(i).
- 3. Replace and resize window openings #5 and #10 with new wood windows Approve Approve specifications and drawings dated 2/3/2020 with the finding the proposed work is consistent with the criteria for windows and doors in the preservation criteria Section 51P-87.111(a)(17)(F)(iii) and meets the standards in City Code Section 51A-4.501(g)(6)(C)(i).