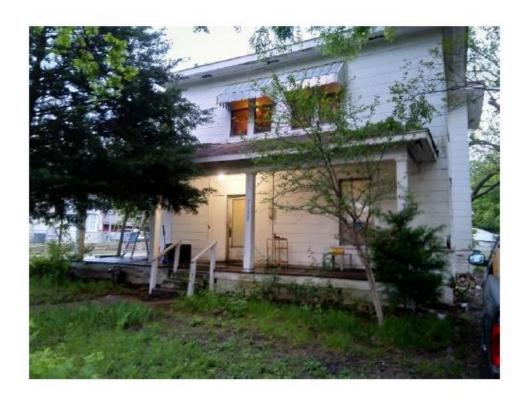

#### Request:

- 1. Remove existing porch enclosure and construct new screened-in porch on front elevation.
- 2. Widen steps on front porch.
- Paint main structure. Brand: Valspar. Body: 4004-10A "Sassy Violet;" Trim: "White;" Accent: "Grey;" Porch floor: "Red"
- 4. Install 6' wood fence in side and rear yard.
- 5. Install 5' gate in southwest side yard.

**Applicant:** Shafer, Mark **Application Filed:** 01/02/20 **Staff Recommendation:** 

- 1. Remove existing porch enclosure and construct new screened-in porch on front elevation Deny without Prejudice The proposed work does not meet the standards in City Code Section 51A-4.501(g)(6)(C)(i) because it is not consistent with preservation criteria Section 7.2 which states that porches and balconies on protected facades may not be enclosed, and that it is recommended that existing enclosed porches on protected facades be restored to their historic appearance.
- Widen steps on front porch Approve Approve drawing dated 2-3-20 with the finding that the work is consistent with preservation criteria Section 7.1 and meets the standards in Code Section 51A-4.501(g)(6)(C)(i).
- Paint main structure. Brand: Valspar. Body: 4004-10A "Sassy Violet;" Trim: "White;" Accent: "Grey;" Porch floor: "Red" Approve Approve specifications dated 2-3-20 with the finding that the work is consistent with preservation criteria Section 4.8 and meets the standards in City Code Section 51A-4.501(q)(6)(C)(i).
- 4. Install 6' wood fence in side and rear yard Approve Approve site plan dated 2-3-20 with the finding that the work is consistent with preservation criteria Section 3.6(a)(3) and meets the standards in City Code Section 51A-4.501(g)(6)(C)(i).
- 5. Install 5' gate in southwest side yard Approve Approve site plan dated 2-3-20 with the finding that the work is consistent with preservation criteria

#### **Task Force Recommendation:**

- Remove existing porch enclosure and construct new screened-in porch on front elevation – Deny without Prejudice - Doesn't meet Section 7.2. Existing knee wall once was there and should be restored, but the enclosed portion was probably not original.
- 2. Widen steps on front porch Approve.
- Paint main structure. Brand: Valspar. Body: 4004-10A "Sassy Violet;" Trim: "White;" Accent: "Grey;" Porch floor: "Red" – Approve - Approve as shown since it does not violate Section 4.8.
- 4. Install 6' wood fence in side and rear yard Approve.
- 5. Install 5' gate in southwest side yard Approve.