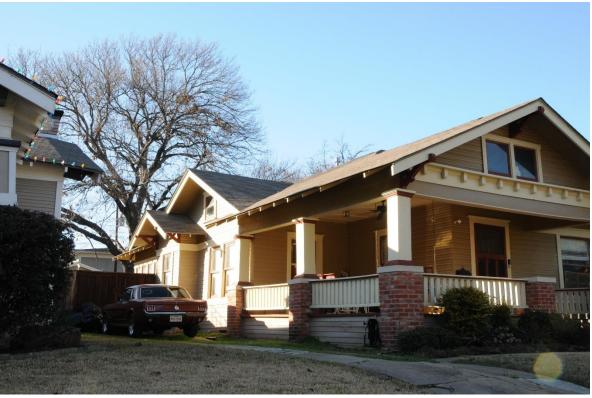

#### Request:

Install solar panels on roof of main structure.

<u>Applicant:</u> Cameron, Ryan <u>Application Filed:</u> 01/02/20 <u>Staff Recommendation:</u>

Install solar panels on roof of main structure – Deny without prejudice - The proposed work does not meet the standards in City Code Section 51A-4.501(g)(6)(C)(i) because it is inconsistent with the preservation criteria for skylights and solar panels in Section 51P-87.111(a)(14)(E)(i)(aa) that states "skylights and solar panels are only permitted on the rear 50 percent of the roof of a main building on an interior lot".

#### **Task Force Recommendation:**

Install solar panels on roof of main structure – Deny without Prejudice - No comments.