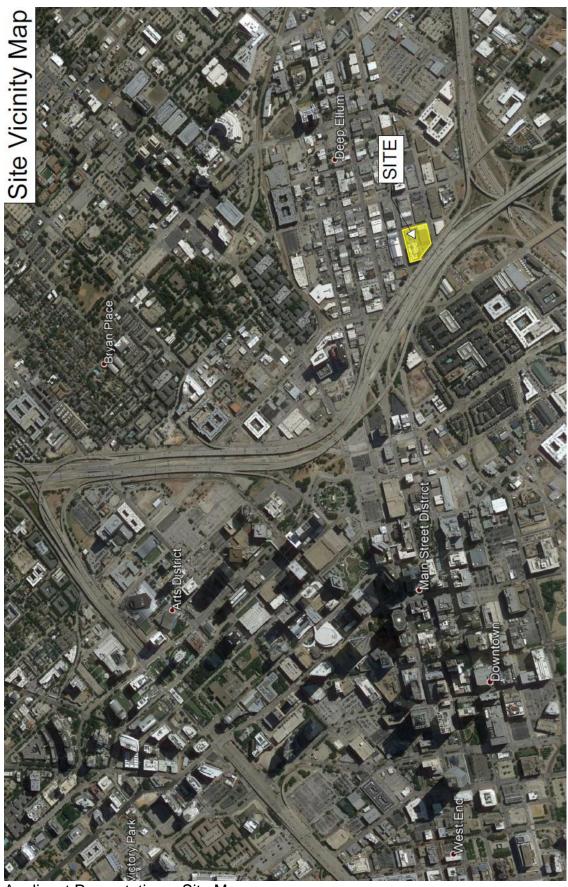

#### LANDMARK COMMISSION

**FEBRUARY 3, 2020** 

FILE NUMBER: CA190-169(LC)

LOCATION: 2557 Elm Street (2551 Elm Street)

STRUCTURE: Main & Contributing

COUNCIL DISTRICT: 2 ZONING: PD No. 269 PLANNER: Liz Casso

DATE FILED: January 2, 2020

DISTRICT: Knights of Pythias (H-46)

MAPSCO: 45-M

CENSUS TRACT: 0204.00

**APPLICANT**: Gary Skotnicki

**REPRESENTATIVE**: None

**OWNER:** EPIC DALLAS HOTEL, LP