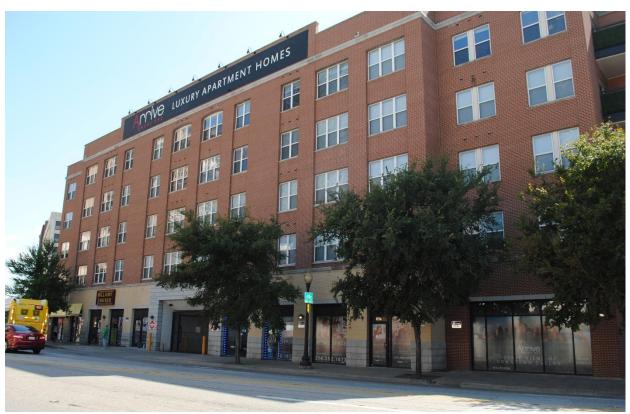

#### LANDMARK COMMISSION

**FEBRUARY 3, 2020** 

FILE NUMBER: CA190-169(LC)

LOCATION: 2557 Elm Street (2551 Elm Street)

STRUCTURE: Main & Contributing

COUNCIL DISTRICT: 2 ZONING: PD No. 269 PLANNER: Liz Casso

#### **BACKGROUND / HISTORY:**

The legal address for this site is 2557 Elm Street. However it is also known as 2551 Elm Street, which is the address it is listed as in both the City of Dallas Landmark and National Register nomination forms.

#### ANALYSIS:

The Knights of Pythias Building and site is being redeveloped into a hotel. The Landmark Commission reviewed and approved an application for restoration of the historic structure and construction of a hotel addition at their March 2018 meeting. The applicant has returned for approval of building signage.