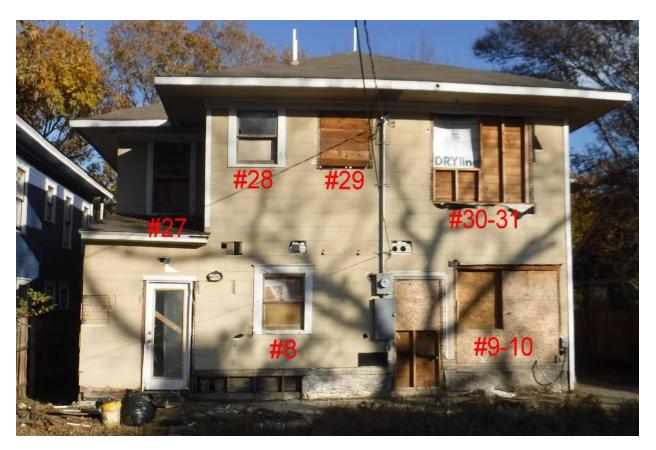

#### Request:

- 1. Replace fourteen windows on main structure with new wood windows.
- 2. Remove openings #6, #9, #12, #25 and #29-33. Infill with new wood #117 siding.
- 3. Replace and resize window openings #5 and #10 with new wood windows.

Applicant: Kent, Nathan
Application Filed: 01/02/20
Staff Recommendation:

- Replace fourteen windows on main structure with new wood windows – Approve - Approve specifications dated 2/3/2020 with the finding the proposed work is consistent with the criteria for windows and doors in the preservation criteria Section 51P-87.111(a)(17)(F)(iii) and meets the standards in City Code Section 51A-4.501(g)(6)(C)(i).
- 2. Remove openings #6, #9, #12, #25 and #29-33. Infill with new wood #117 siding Approve Approve drawings dated 2/3/2020 with the finding the proposed work is consistent with the criteria for windows and doors in the preservation criteria Section 51P-87.111(a)(17)(F)(iii) and meets the standards in City Code Section 51A-4.501(g)(6)(C)(i).
- Replace and resize window openings #5 and #10 with new wood windows Approve Approve specifications and drawings dated 2/3/2020 with the finding the proposed work is consistent with the