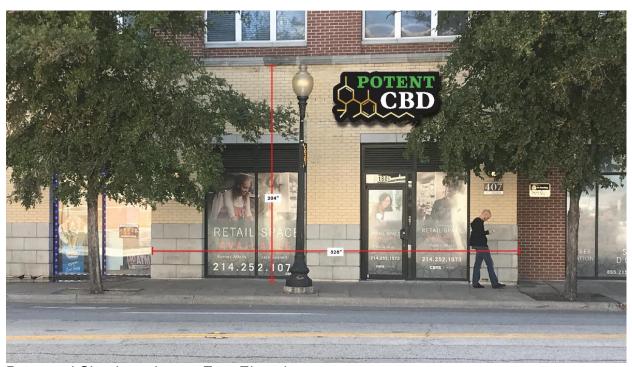

#### Request #1 – Blade Sign

The applicant is proposing to install a blade sign for the hotel on the east elevation of the hotel addition. The sign is an aluminum cabinet with a black satin finish and white acrylic letters that will be back lit with white LED light. The metal piece connecting the sign to the hotel will have a weathered corten steel finish.

#### Request #2 – Canopy Sign

There is a flat metal canopy above the hotel entrance on the west elevation that was approved in 2018. The applicant is proposing to install a sign for the hotel on the top of the canopy. The sign consists of individual aluminum letters with a black satin finish attached to an aluminum raceway at the base of the letters. The raceway includes an LED light trough that will be uplight the letters with white LED light.

#### Request #3 – Flat Attached Sign with Lighting

The new hotel will include a restaurant that will be located within the historic structure, not the hotel addition. The restaurant will be accessed from the main entrance on the front (south) elevation. The applicant is requesting to install signage for the restaurant above the main entrance. The sign consists of individual aluminum letters with a black satin finish that will be stud mounted to the wall. One small gooseneck light fixtures, with a black finish, will be installed above the sign to illuminate it.

#### Request #4 – Address Sign

The applicant is also proposing to install an address sign on the south elevation at the far left side, ground floor. The sign consists of individual aluminum numbers with a black satin finish that will be stud mounted to the wall.