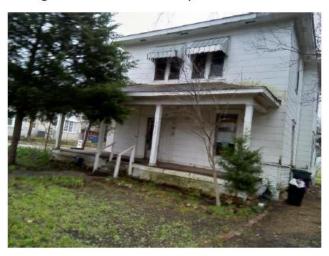

#### 1. 5538 WORTH ST

Junius Heights Historic District CA190-173(JKA) Jennifer Anderson

#### Request:

- 1. Remove existing porch enclosure and construct new screened-in porch on front elevation.
- 2. Widen steps on front porch.
- Paint main structure. Brand: Valspar. Body: 4004-10A "Sassy Violet;" Trim: "White;" Accent: "Grey;" Porch floor: "Red"
- 4. Install 6' wood fence in side and rear yard.
- 5. Install 5' gate in southwest side yard.