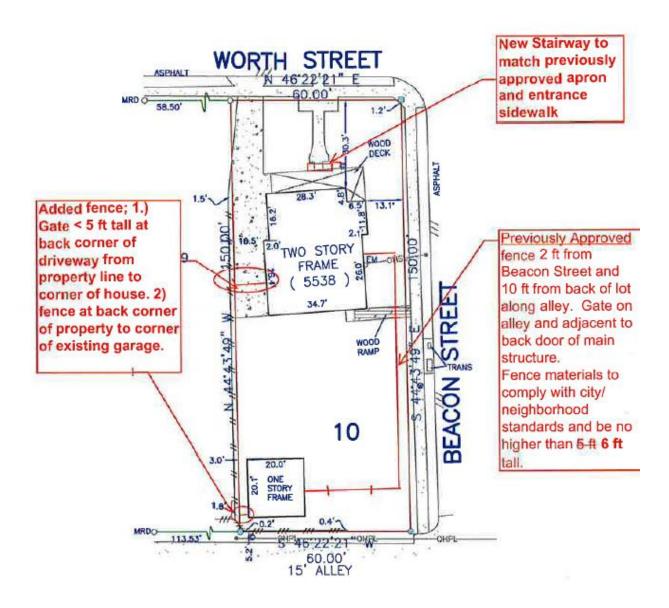

#### 1. 5538 WORTH ST

Junius Heights Historic District CA190-173(JKA) Jennifer Anderson

#### Request:

- 1. Remove existing porch enclosure and construct new screened-in porch on front elevation.
- 2. Widen steps on front porch.
- Paint main structure. Brand: Valspar. Body: 4004-10A "Sassy Violet;" Trim: "White;" Accent: "Grey;" Porch floor: "Red"
- 4. Install 6' wood fence in side and rear yard.
- 5. Install 5' gate in southwest side yard.

**Applicant:** Shafer, Mark **Application Filed:** 01/02/20 **Staff Recommendation:** 

- 1. Remove existing porch enclosure and construct new screened-in porch on front elevation Deny without Prejudice The proposed work does not meet the standards in City Code Section 51A-4.501(g)(6)(C)(i) because it is not consistent with preservation criteria Section 7.2 which states that porches and balconies on protected facades may not be enclosed, and that it is recommended that existing enclosed porches on protected facades be restored to their historic appearance.
- Widen steps on front porch Approve Approve drawing dated 2-3-20 with the finding that the work is consistent with preservation criteria Section 7.1 and meets the standards in Code Section 51A-4.501(g)(6)(C)(i).
- Paint main structure. Brand: Valspar. Body: 4004-10A "Sassy Violet;" Trim: "White;" Accent: "Grey;" Porch floor: "Red" Approve Approve specifications dated 2-3-20 with the finding that the work is consistent with preservation criteria Section 4.8 and meets the standards in City Code Section 51A-4.501(q)(6)(C)(i).
- 4. Install 6' wood fence in side and rear yard Approve Approve site plan dated 2-3-20 with the finding that the work is consistent with preservation criteria Section 3.6(a)(3) and meets the standards in City Code Section 51A-4.501(g)(6)(C)(i).
- 5. Install 5' gate in southwest side yard Approve Approve site plan dated 2-3-20 with the finding that the work is consistent with preservation criteria