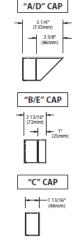

#### Request #4 – Address Sign

The applicant is also proposing to install an address sign on the south elevation at the far left side, ground floor. The sign consists of individual aluminum numbers with a black satin finish that will be stud mounted to the wall.

Staff has confirmed with the signage inspectors that the proposed sign complies with the Dallas Development Code. It will not require additional approvals from the Special Sign District Advisory Committee.

A quorum of Task Force members was not present at the meeting. Members present were supportive of the sign as submitted. Staff is also supportive and has recommended approval.