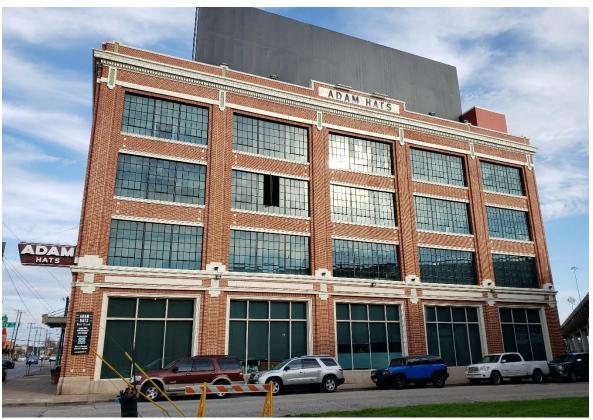

#### 1. 2700 CANTON ST

Adam Hats Building CR190-003(LC) Liz Casso

#### Request:

Courtesy Review - Construct a multi-story, multifamily building with parking garage.

<u>Applicant:</u> Skotnicki, Gary <u>Application Filed:</u> 01/02/20 Staff Recommendation:

Courtesy Review - Construct a multi-story, multifamily building with parking garage.

# Task Force Recommendation:

Courtesy Review - Construct a multi-story, multifamily building with parking garage - No quorum - Provide detail for materiality and design of top floor; garage height variance is acceptable on southwest corner of site; security detailing needed for motor court gate; rooftop