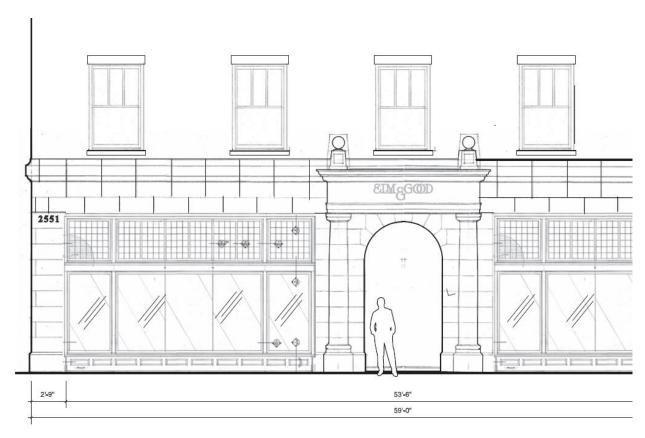

#### Request #1 – Blade Sign

The applicant is proposing to install a blade sign for the hotel on the east elevation of the hotel addition. The sign is an aluminum cabinet with a black satin finish and white acrylic letters that will be back lit with white LED light. The metal piece connecting the sign to the hotel will have a weathered corten steel finish.

#### Request #2 – Canopy Sign

There is a flat metal canopy above the hotel entrance on the west elevation that was approved in 2018. The applicant is proposing to install a sign for the hotel on the top of the canopy. The sign consists of individual aluminum letters with a black satin finish attached to an aluminum raceway at the base of the letters. The raceway includes an LED light trough that will be uplight the letters with white LED light.

#### Request #3 – Flat Attached Sign with Lighting

The new hotel will include a restaurant that will be located within the historic structure, not the hotel addition. The restaurant will be accessed from the main entrance on the front (south) elevation. The applicant is requesting to install signage for the restaurant above the main entrance. The sign consists of individual aluminum letters with a black satin finish that will be stud mounted to the wall. One small gooseneck light fixtures, with a black finish, will be installed above the sign to illuminate it.

#### Request #4 – Address Sign

The applicant is also proposing to install an address sign on the south elevation at the far left side, ground floor. The sign consists of individual aluminum numbers with a black satin finish that will be stud mounted to the wall.