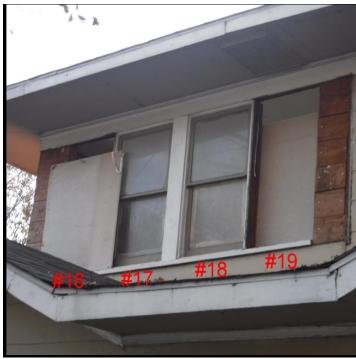

#### Request:

- 1. Replace fourteen windows on main structure with new wood windows.
- 2. Remove openings #6, #9, #12, #25 and #29-33. Infill with new wood #117 siding.
- 3. Replace and resize window openings #5 and #10 with new wood windows.

Applicant: Kent, Nathan
Application Filed: 01/02/20
Staff Recommendation:

- Replace fourteen windows on main structure with new wood windows – Approve - Approve specifications dated 2/3/2020 with the finding the proposed work is consistent with the criteria for windows and doors in the preservation criteria Section 51P-87.111(a)(17)(F)(iii) and meets the standards in City Code Section 51A-4.501(g)(6)(C)(i).
- 2. Remove openings #6, #9, #12, #25 and #29-33. Infill with new wood #117 siding Approve Approve drawings dated 2/3/2020 with the finding the proposed work is consistent with the criteria for windows and doors in the preservation criteria Section 51P-87.111(a)(17)(F)(iii) and meets the standards in City Code Section 51A-4.501(g)(6)(C)(i).
- Replace and resize window openings #5 and #10 with new wood windows Approve Approve specifications and drawings dated 2/3/2020 with the finding the proposed work is consistent with the

#### **Task Force Recommendation:**

- Replace fourteen windows on main structure with new wood windows – Approve - Approve specifications dated 2/3/2020 with the finding the proposed work is consistent with the criteria for windows and doors in the preservation criteria Section 51P-87.111(a)(17)(F)(iii) and meets the standards in City Code Section 51A-4.501(g)(6)(C)(i).
- Remove openings #6, 9, #12, #25 and 29-33. Infill with new wood #117 siding Approve Approve drawings dated 2/3/2020 with the finding the proposed work is consistent with the criteria for windows and doors in the preservation criteria Section 51P-87.111(a)(17)(F)(iii) and meets the standards in City Code Section 51A-4.501(g)(6)(C)(i).
- 3. Replace and resize window openings #5 and #10 with new wood windows Approve Approve specifications and drawings dated 2/3/2020 with the finding the proposed work is consistent with the criteria for windows and doors in the preservation criteria Section 51P-87.111(a)(17)(F)(iii) and meets the standards in City Code Section 51A-4.501(g)(6)(C)(i).