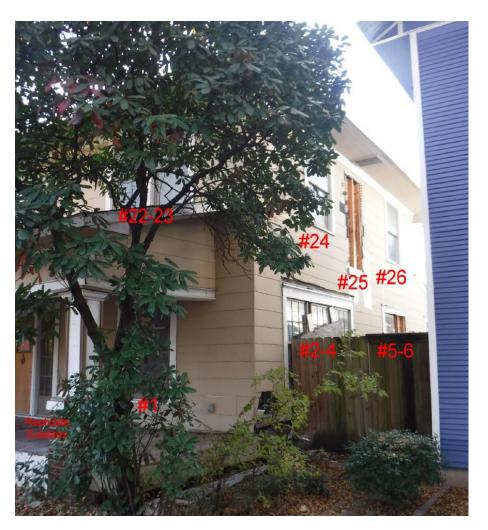

#### Request:

- 1. Replace fourteen windows on main structure with new wood windows.
- 2. Remove openings #6, #9, #12, #25 and #29-33. Infill with new wood #117 siding.
- 3. Replace and resize window openings #5 and #10 with new wood windows.

Applicant: Kent, Nathan
Application Filed: 01/02/20
Staff Recommendation:

- Replace fourteen windows on main structure with new wood windows – Approve - Approve specifications dated 2/3/2020 with the finding the proposed work is consistent with the criteria for windows and doors in the preservation criteria Section 51P-87.111(a)(17)(F)(iii) and meets the standards in City Code Section 51A-4.501(g)(6)(C)(i).
- 2. Remove openings #6, #9, #12, #25 and #29-33. Infill with new wood #117 siding Approve Approve drawings dated 2/3/2020 with the finding the proposed work is consistent with the criteria for windows and doors in the preservation criteria Section 51P-87.111(a)(17)(F)(iii) and meets the standards in City Code Section 51A-4.501(g)(6)(C)(i).
- Replace and resize window openings #5 and #10 with new wood windows Approve Approve specifications and drawings dated 2/3/2020 with the finding the proposed work is consistent with the

#### **Task Force Recommendation:**

- Replace fourteen windows on main structure with new wood windows – Approve - Approve specifications dated 2/3/2020 with the finding the proposed work is consistent with the criteria for windows and doors in the preservation criteria Section 51P-87.111(a)(17)(F)(iii) and meets the standards in City Code Section 51A-4.501(g)(6)(C)(i).
- Remove openings #6, 9, #12, #25 and 29-33. Infill with new wood #117 siding Approve Approve drawings dated 2/3/2020 with the finding the proposed work is consistent with the criteria for windows and doors in the preservation criteria Section 51P-87.111(a)(17)(F)(iii) and meets the standards in City Code Section 51A-4.501(g)(6)(C)(i).
- 3. Replace and resize window openings #5 and #10 with new wood windows Approve Approve specifications and drawings dated 2/3/2020 with the finding the proposed work is consistent with the criteria for windows and doors in the preservation criteria Section 51P-87.111(a)(17)(F)(iii) and meets the standards in City Code Section 51A-4.501(g)(6)(C)(i).