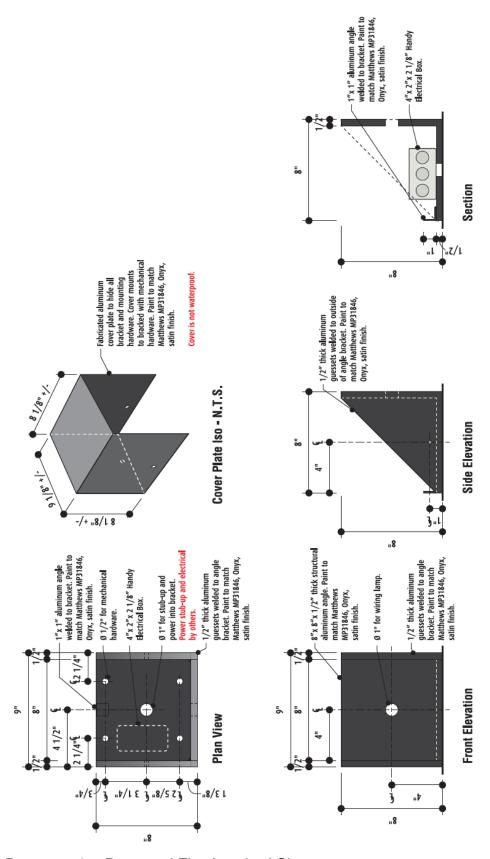

#### Request #1 – Blade Sign

The applicant is proposing to install a blade sign for the hotel on the east elevation of the hotel addition. The sign is an aluminum cabinet with a black satin finish and white acrylic letters that will be back lit with white LED light. The metal piece connecting the sign to the hotel will have a weathered corten steel finish.

Staff has confirmed with the signage inspectors that the proposed sign complies with the Dallas Development Code. In addition, the sign will require approval from the Special Sign District Advisory Committee prior to issuance of a permit, as it is located within the Deep Ellum Special Purpose Sign District and is over 50 square feet.

#### Request #3 – Flat Attached Sign with Lighting

The new hotel will include a restaurant that will be located within the historic structure, not the hotel addition. The restaurant will be accessed from the main entrance on the front (south) elevation. The applicant is requesting to install signage for the restaurant above the main entrance. The sign consists of individual aluminum letters with a black satin finish that will be stud mounted to the wall. One small gooseneck light fixtures, with a black finish, will be installed above the sign to illuminate it.

After the Task Force meeting, and per their recommendation, the applicant provided the specifications for the light fixture, as well as a color rendering showing the two proposed signs for the south elevation. Task Force was supportive of the sign and light fixture. Please note a quorum of Task Force members was not present. Staff is also supportive of the proposed sign and light fixture and has recommended approval.

#### Request #4 – Address Sign

The applicant is also proposing to install an address sign on the south elevation at the far left side, ground floor. The sign consists of individual aluminum numbers with a black satin finish that will be stud mounted to the wall.