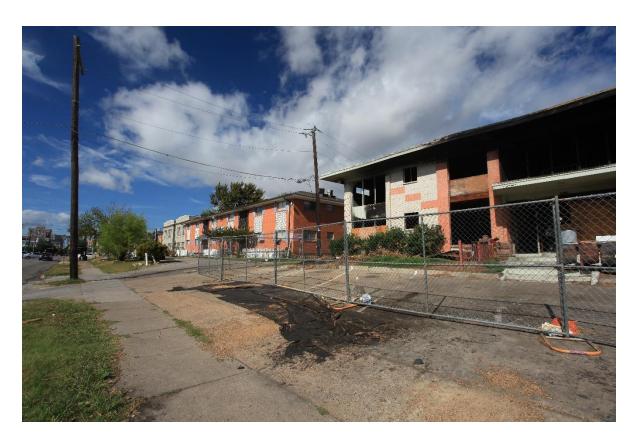

#### 2. 4317 GASTON AVE

Peak's Suburban Addition Neighborhood Historic District CA190-174(MP) Marsha Prior

#### Request:

- 1. Replace all windows with new aluminum windows.
- 2. Paint brick structure. Brand: Sherwin Williams. Custom match 7005 Pure White, A-100.

Applicant: AN @ Benett - Chloe Reihani

#### **Task Force Recommendation:**

- Replace all windows with new aluminum windows Approve - Approval of aluminum windows as they were existing prior to the fire and were probably original.
- Paint brick structure. Brand: Sherwin Williams. Custom match - 7005 Pure White, A-100 – Deny without Prejudice - Cleaning fire damage and graffiti must be explored thoroughly. Contact city staff and

Preservation Dallas to get appropriate products to clean bricks. Brick is original and has historic and aesthetic value.