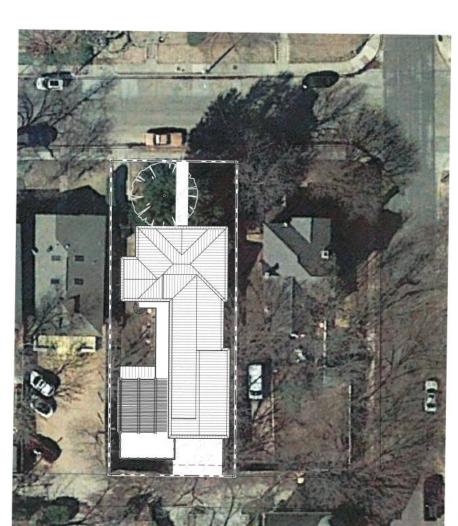

#### Request:

Construct a 2.5-story residence with attached garage.

<u>Applicant:</u> Fancher, Thomas <u>Application Filed:</u> 01/02/19 Staff Recommendation:

Construct a 2.5-story residence with attached garage -Approve with conditions – Approve with the conditions that the far left and far right French door openings on the front elevation of Option 1 be changed to double hung windows, that wood windows, not aluminum clad windows, be used, that the floor to ceiling heights and roof pitch be lowered to be more in-keeping with the adjacent historic structures, and that the applicant return with a CA application for landscaping and fencing, with the finding the proposed work is consistent with preservation criteria section 51P-225.109(a)(3) for architectural detail; 51P-225.109(a)(5), (6), and (7)(A)(i) for building eaves, placement and widths; section 51P-225.109(a)(9)(D) and (F) for colors; section 51P-225.109(a)(10) for columns; section 225.109(a)(11) for façade materials; section 51P-225.109(a)(12)(A)(i), (B), (D), and (F) for front entrances and porches; section 51P-225.109(a)(14)(A), (B), (C), and (E) for roof forms; section 51P-225.109(a)(16)(A)(i), (B), (F) for windows and doors; and meets the standards in City Code Section 51A-4.501(G)(6)(c)(i).

#### **Task Force Recommendation:**

Construct a 2.5-story residence with attached garage – Deny without Prejudice - The structure is too massive. The eight and massing dominate the blockface. The street-face massing drawings are inconsistent with different buildings shown as different size as per the perspective. True elevations of the street-face need to be provided.