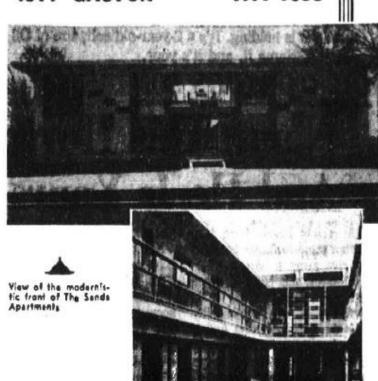

#### LANDMARK COMMISSION

**FEBRUARY 3, 2020** 

FILE NUMBER: CA190-169(LC)

LOCATION: 2557 Elm Street (2551 Elm Street)

STRUCTURE: Main & Contributing

COUNCIL DISTRICT: 2 ZONING: PD No. 269 PLANNER: Liz Casso

DATE FILED: January 2, 2020

DISTRICT: Knights of Pythias (H-46)

MAPSCO: 45-M

CENSUS TRACT: 0204.00

**APPLICANT**: Gary Skotnicki

**REPRESENTATIVE**: None

**OWNER:** EPIC DALLAS HOTEL, LP

#### **BACKGROUND / HISTORY:**

The legal address for this site is 2557 Elm Street. However it is also known as 2551 Elm Street, which is the address it is listed as in both the City of Dallas Landmark and National Register nomination forms.