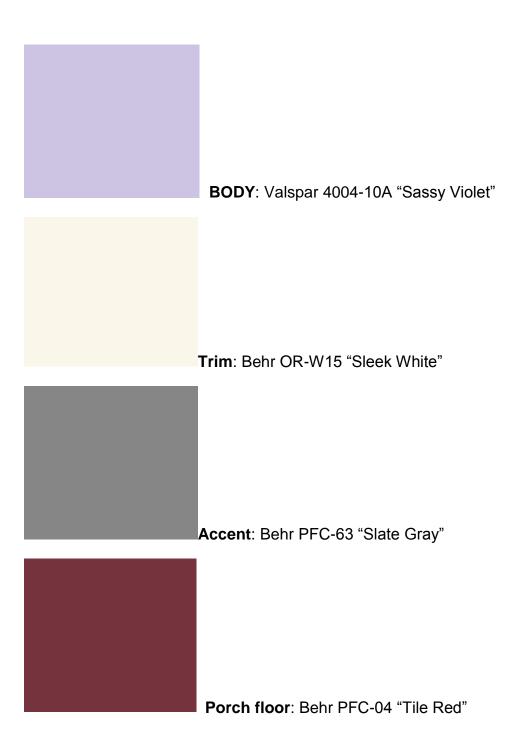

#### Request:

- 1. Remove existing porch enclosure and construct new screened-in porch on front elevation.
- 2. Widen steps on front porch.
- Paint main structure. Brand: Valspar. Body: 4004-10A "Sassy Violet;" Trim: "White;" Accent: "Grey;" Porch floor: "Red"
- 4. Install 6' wood fence in side and rear yard.
- 5. Install 5' gate in southwest side yard.

**Applicant:** Shafer, Mark **Application Filed:** 01/02/20 **Staff Recommendation:** 

- 1. Remove existing porch enclosure and construct new screened-in porch on front elevation Deny without Prejudice The proposed work does not meet the standards in City Code Section 51A-4.501(g)(6)(C)(i) because it is not consistent with preservation criteria Section 7.2 which states that porches and balconies on protected facades may not be enclosed, and that it is recommended that existing enclosed porches on protected facades be restored to their historic appearance.
- Widen steps on front porch Approve Approve drawing dated 2-3-20 with the finding that the work is consistent with preservation criteria Section 7.1 and meets the standards in Code Section 51A-4.501(g)(6)(C)(i).
- Paint main structure. Brand: Valspar. Body: 4004-10A "Sassy Violet;" Trim: "White;" Accent: "Grey;" Porch floor: "Red" Approve Approve specifications dated 2-3-20 with the finding that the work is consistent with preservation criteria Section 4.8 and meets the standards in City Code Section 51A-4.501(q)(6)(C)(i).
- 4. Install 6' wood fence in side and rear yard Approve Approve site plan dated 2-3-20 with the finding that the work is consistent with preservation criteria Section 3.6(a)(3) and meets the standards in City Code Section 51A-4.501(g)(6)(C)(i).
- 5. Install 5' gate in southwest side yard Approve Approve site plan dated 2-3-20 with the finding that the work is consistent with preservation criteria

#### **Task Force Recommendation:**

- Remove existing porch enclosure and construct new screened-in porch on front elevation – Deny without Prejudice - Doesn't meet Section 7.2. Existing knee wall once was there and should be restored, but the enclosed portion was probably not original.
- 2. Widen steps on front porch Approve.
- Paint main structure. Brand: Valspar. Body: 4004-10A "Sassy Violet;" Trim: "White;" Accent: "Grey;" Porch floor: "Red" – Approve - Approve as shown since it does not violate Section 4.8.
- 4. Install 6' wood fence in side and rear yard Approve.
- 5. Install 5' gate in southwest side yard Approve.