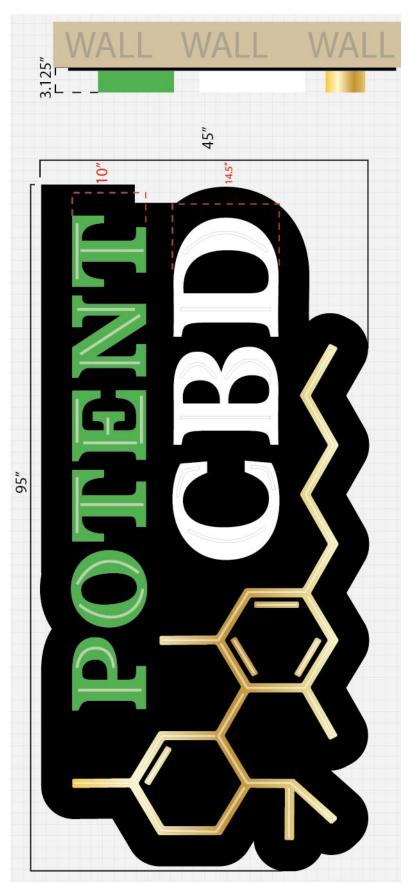

| MISTORIC Procomption                                                         |



Site Aerial



Existing North (Front) Elevation (facing Ross Ave)



Existing East Elevation (facing N Lamar St)



Existing South Elevation (Facing Pacific Ave)



Streetscape - Facing Southeast from Ross Avenue



Streetscape - Facing Southwest from Ross Avenue



Streetscape – Facing Northwest from Ross Avenue (across the street)



Streetscape – Facing Northeast from Ross Avenue (across the street)



Proposed Sign & Section Drawing



Proposed Sign Location on East Elevation



Proposed Sign Location on East Elevation





# FRONT VIEW



Proposed Sign - Night View



**Proposed Finish Colors** 



Existing Signage on East Elevation of 800 Ross Ave with Open Face Channel Letters



Recently Approved Signage for East Elevation of 800 Ross Ave with Open Face Channel Letters

# PRESERVATION CRITERIA CITED FOR STAFF RECOMMENDATION West End Historic District (H-2), Ordinance No. 22158, Exhibit B

- 5.0 Construction and Renovation Criteria.
  - 5.6 <u>Signs</u>. When determining the appropriateness of a proposed sign, the regulations contained in Division 51A-7.1000, "West End Historic District Sign District," of the Dallas City Code, as amended, apply.

#### West End Historic Sign Distric