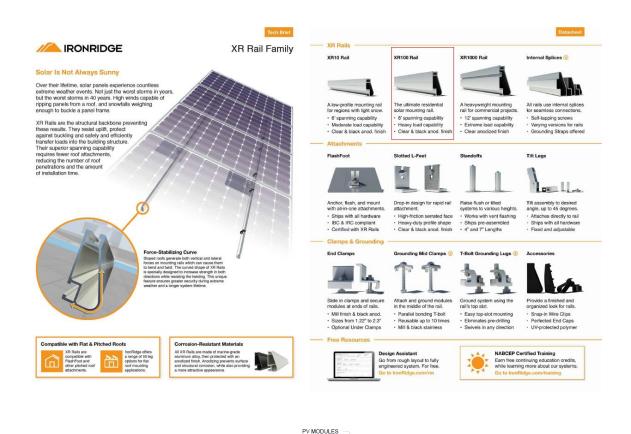

#### Request:

Install solar panels on roof of main structure.

<u>Applicant:</u> Cameron, Ryan <u>Application Filed:</u> 01/02/20 <u>Staff Recommendation:</u>

Install solar panels on roof of main structure – Deny without prejudice - The proposed work does not meet the standards in City Code Section 51A-4.501(g)(6)(C)(i) because it is inconsistent with the preservation criteria for skylights and solar panels in Section 51P-87.111(a)(14)(E)(i)(aa) that states "skylights and solar panels are only permitted on the rear 50 percent of the roof of a main building on an interior lot".

#### **Task Force Recommendation:**

Install solar panels on roof of main structure – Deny without Prejudice - No comments.