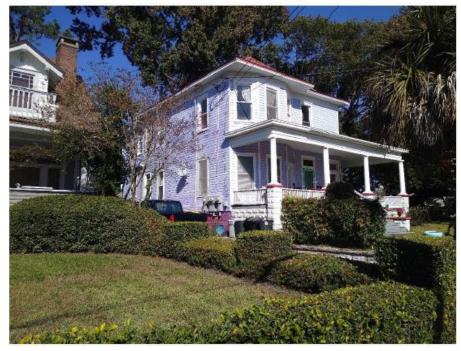

#### Request:

- 1. Remove existing porch enclosure and construct new screened-in porch on front elevation.
- 2. Widen steps on front porch.
- Paint main structure. Brand: Valspar. Body: 4004-10A "Sassy Violet;" Trim: "White;" Accent: "Grey;" Porch floor: "Red"
- 4. Install 6' wood fence in side and rear yard.
- 5. Install 5' gate in southwest side yard.

**Applicant:** Shafer, Mark **Application Filed:** 01/02/20 **Staff Recommendation:** 

- 1. Remove existing porch enclosure and construct new screened-in porch on front elevation Deny without Prejudice The proposed work does not meet the standards in City Code Section 51A-4.501(g)(6)(C)(i) because it is not consistent with preservation criteria Section 7.2 which states that porches and balconies on protected facades may not be enclosed, and that it is recommended that existing enclosed porches on protected facades be restored to their historic appearance.
- Widen steps on front porch Approve Approve drawing dated 2-3-20 with the finding that the work is consistent with preservation criteria Section 7.1 and meets the standards in Code Section 51A-4.501(g)(6)(C)(i).
- Paint main structure. Brand: Valspar. Body: 4004-10A "Sassy Violet;" Trim: "White;" Accent: "Grey;" Porch floor: "Red" Approve Approve specifications dated 2-3-20 with the finding that the work is consistent with preservation criteria Section 4.8 and meets the standards in City Code Section 51A-4.501(q)(6)(C)(i).
- 4. Install 6' wood fence in side and rear yard Approve Approve site plan dated 2-3-20 with the finding that the work is consistent with preservation criteria Section 3.6(a)(3) and meets the standards in City Code Section 51A-4.501(g)(6)(C)(i).
- 5. Install 5' gate in southwest side yard Approve Approve site plan dated 2-3-20 with the finding that the work is consistent with preservation criteria