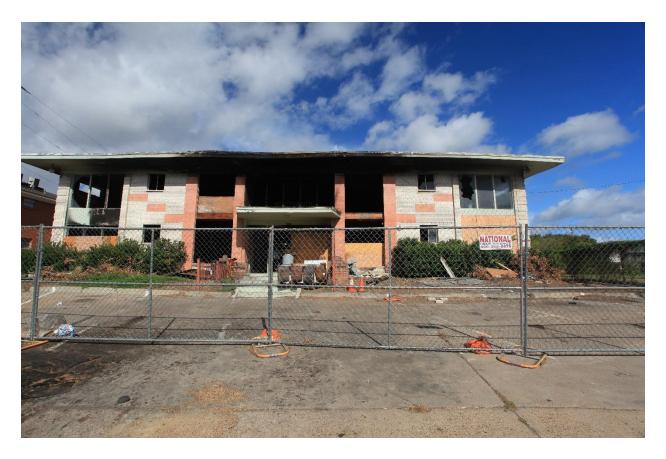

#### 2. 4317 GASTON AVE

Peak's Suburban Addition Neighborhood Historic District CA190-174(MP) Marsha Prior

#### Request:

- 1. Replace all windows with new aluminum windows.
- 2. Paint brick structure. Brand: Sherwin Williams. Custom match 7005 Pure White, A-100.

Applicant: AN @ Benett - Chloe Reihani

#### **Task Force Recommendation:**

- Replace all windows with new aluminum windows Approve - Approval of aluminum windows as they were existing prior to the fire and were probably original.
- Paint brick structure. Brand: Sherwin Williams. Custom match - 7005 Pure White, A-100 – Deny without Prejudice - Cleaning fire damage and graffiti must be explored thoroughly. Contact city staff and

Preservation Dallas to get appropriate products to clean bricks. Brick is original and has historic and aesthetic value.