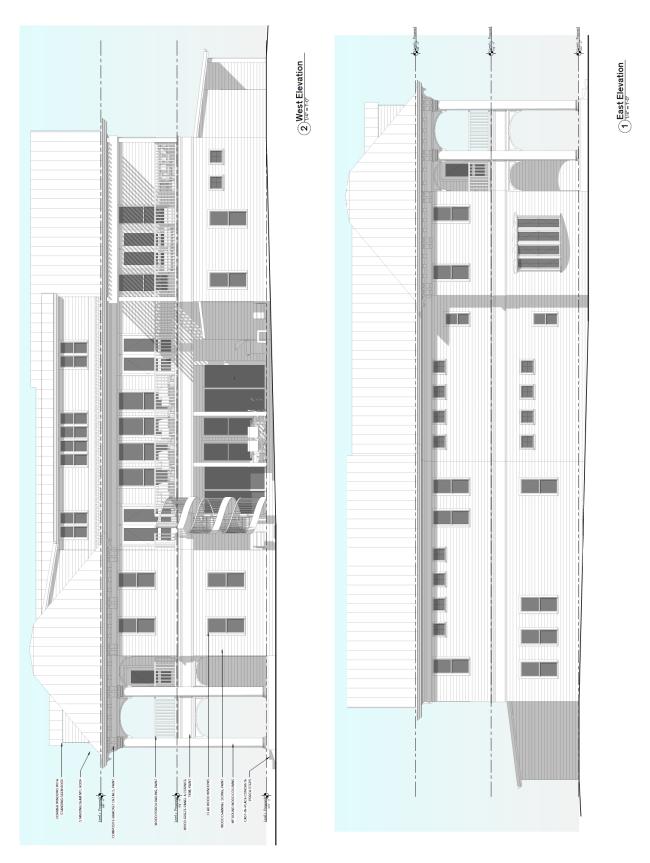

#### Request:

Courtesy Review - Construct a multi-story, multifamily building with parking garage.

<u>Applicant:</u> Skotnicki, Gary <u>Application Filed:</u> 01/02/20 Staff Recommendation:

Courtesy Review - Construct a multi-story, multifamily building with parking garage.

# Task Force Recommendation:

Courtesy Review - Construct a multi-story, multifamily building with parking garage - No quorum - Provide detail for materiality and design of top floor; garage height variance is acceptable on southwest corner of site; security detailing needed for motor court gate; rooftop

signage must meet Dallas Development Code signage requirements.