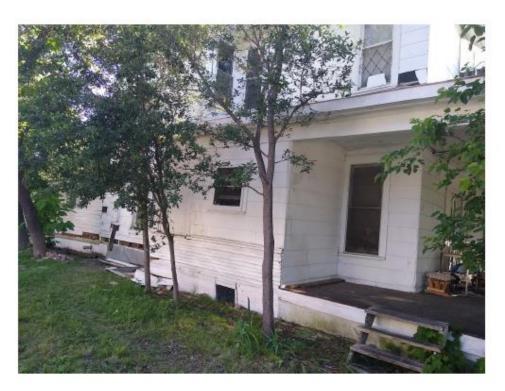

#### Request:

- 1. Remove existing porch enclosure and construct new screened-in porch on front elevation.
- 2. Widen steps on front porch.
- Paint main structure. Brand: Valspar. Body: 4004-10A "Sassy Violet;" Trim: "White;" Accent: "Grey;" Porch floor: "Red"
- 4. Install 6' wood fence in side and rear yard.
- 5. Install 5' gate in southwest side yard.

**Applicant:** Shafer, Mark **Application Filed:** 01/02/20 **Staff Recommendation:** 

- 1. Remove existing porch enclosure and construct new screened-in porch on front elevation Deny without Prejudice The proposed work does not meet the standards in City Code Section 51A-4.501(g)(6)(C)(i) because it is not consistent with preservation criteria Section 7.2 which states that porches and balconies on protected facades may not be enclosed, and that it is recommended that existing enclosed porches on protected facades be restored to their historic appearance.
- Widen steps on front porch Approve Approve drawing dated 2-3-20 with the finding that the work is consistent with preservation criteria Section 7.1 and meets the standards in Code Section 51A-4.501(g)(6)(C)(i).
- Paint main structure. Brand: Valspar. Body: 4004-10A "Sassy Violet;" Trim: "White;" Accent: "Grey;" Porch floor: "Red" Approve Approve specifications dated 2-3-20 with the finding that the work is consistent with preservation criteria Section 4.8 and meets the standards in City Code Section 51A-4.501(q)(6)(C)(i).
- 4. Install 6' wood fence in side and rear yard Approve Approve site plan dated 2-3-20 with the finding that the work is consistent with preservation criteria Section 3.6(a)(3) and meets the standards in City Code Section 51A-4.501(g)(6)(C)(i).
- 5. Install 5' gate in southwest side yard Approve Approve site plan dated 2-3-20 with the finding that the work is consistent with preservation criteria

#### **Task Force Recommendation:**

- Remove existing porch enclosure and construct new screened-in porch on front elevation – Deny without Prejudice - Doesn't meet Section 7.2. Existing knee wall once was there and should be restored, but the enclosed portion was probably not original.
- 2. Widen steps on front porch Approve.
- Paint main structure. Brand: Valspar. Body: 4004-10A "Sassy Violet;" Trim: "White;" Accent: "Grey;" Porch floor: "Red" – Approve - Approve as shown since it does not violate Section 4.8.
- 4. Install 6' wood fence in side and rear yard Approve.
- 5. Install 5' gate in southwest side yard Approve.