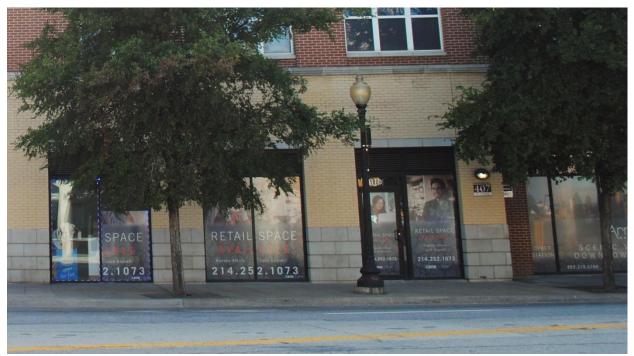

| MISTORIC Procomption                                                         |



Site Aerial



Existing North (Front) Elevation (facing Ross Ave)



Existing East Elevation (facing N Lamar St)



Existing South Elevation (Facing Pacific Ave)



Streetscape - Facing Southeast from Ross Avenue



Streetscape - Facing Southwest from Ross Avenue



Streetscape – Facing Northwest from Ross Avenue (across the street)



Streetscape – Facing Northeast from Ross Avenue (across the street)



Proposed Sign & Section Drawing



Proposed Sign Location on East Elevation



Proposed Sign Location on East Elevation





# FRONT VIEW



Proposed Sign - Night View



**Proposed Finish Colors** 



Existing Signage on East Elevation of 800 Ross Ave with Open Face Channel Letters



Recently Approved Signage for East Elevation of 800 Ross Ave with Open Face Channel Letters

# PRESERVATION CRITERIA CITED FOR STAFF RECOMMENDATION West End Historic District (H-2), Ordinance No. 22158, Exhibit B

- 5.0 Construction and Renovation Criteria.
  - 5.6 <u>Signs</u>. When determining the appropriateness of a proposed sign, the regulations contained in Division 51A-7.1000, "West End Historic District Sign District," of the Dallas City Code, as amended, apply.

#### West End Historic Sign District, Ordinance No. 22112, Division 51