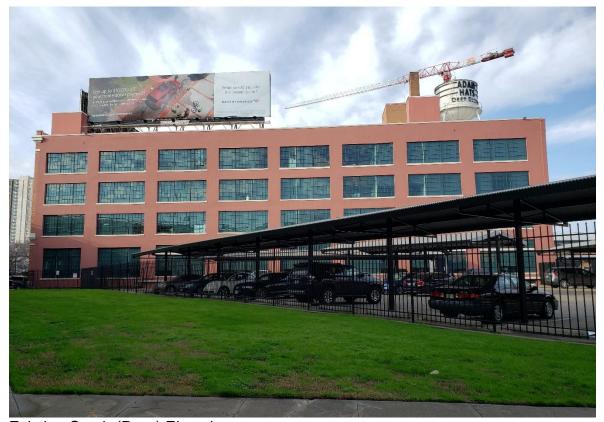

#### 1. 2700 CANTON ST

Adam Hats Building CR190-003(LC) Liz Casso

#### Request:

Courtesy Review - Construct a multi-story, multifamily building with parking garage.

<u>Applicant:</u> Skotnicki, Gary <u>Application Filed:</u> 01/02/20 Staff Recommendation:

Courtesy Review - Construct a multi-story, multifamily building with parking garage.

# Task Force Recommendation:

Courtesy Review - Construct a multi-story, multifamily building with parking garage - No quorum - Provide detail for materiality and design of top floor; garage height variance is acceptable on southwest corner of site; security detailing needed for motor court gate; rooftop