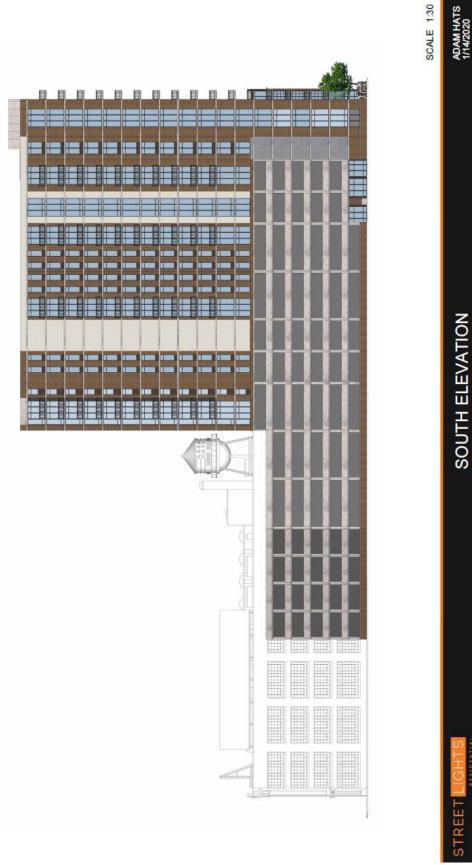

#### 1. 2700 CANTON ST

Adam Hats Building CR190-003(LC) Liz Casso

#### Request:

Courtesy Review - Construct a multi-story, multifamily building with parking garage.

<u>Applicant:</u> Skotnicki, Gary <u>Application Filed:</u> 01/02/20 Staff Recommendation:

Courtesy Review - Construct a multi-story, multifamily building with parking garage.

# Task Force Recommendation:

Courtesy Review - Construct a multi-story, multifamily building with parking garage - No quorum - Provide detail for materiality and design of top floor; garage height variance is acceptable on southwest corner of site; security detailing needed for motor court gate; rooftop

signage must meet Dallas Development Code signage requirements.