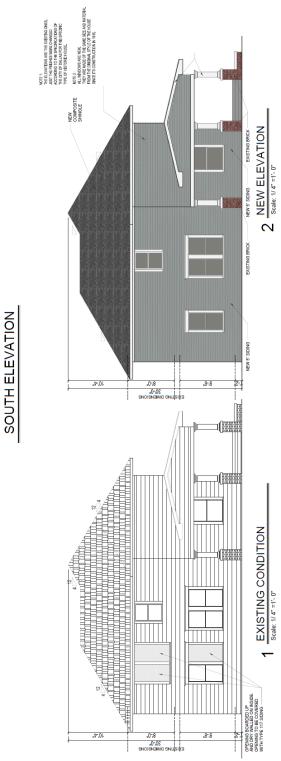

#### Request:

- 1. Replace fourteen windows on main structure with new wood windows.
- 2. Remove openings #6, #9, #12, #25 and #29-33. Infill with new wood #117 siding.
- 3. Replace and resize window openings #5 and #10 with new wood windows.

Applicant: Kent, Nathan
Application Filed: 01/02/20
Staff Recommendation:

- Replace fourteen windows on main structure with new wood windows – Approve - Approve specifications dated 2/3/2020 with the finding the proposed work is consistent with the criteria for windows and doors in the preservation criteria Section 51P-87.111(a)(17)(F)(iii) and meets the standards in City Code Section 51A-4.501(g)(6)(C)(i).
- 2. Remove openings #6, #9, #12, #25 and #29-33. Infill with new wood #117 siding Approve Approve drawings dated 2/3/2020 with the finding the proposed work is consistent with the criteria for windows and doors in the preservation criteria Section 51P-87.111(a)(17)(F)(iii) and meets the standards in City Code Section 51A-4.501(g)(6)(C)(i).
- Replace and resize window openings #5 and #10 with new wood windows Approve Approve specifications and drawings dated 2/3/2020 with the finding the proposed work is consistent with the