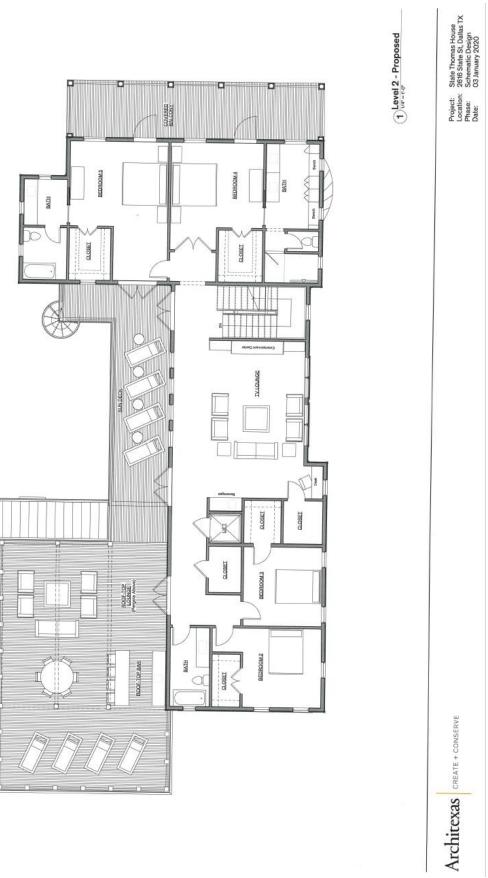

Corner of Boll St and State St – View facing southwest



Streetscape – View facing southeast from State St



Streetscape – View facing southwest from State St



Streetscape – View facing northwest from State St (across street)



Streetscape – View facing northeast from State St (across street)



Previously Reviewed Design (from 12/2/19)

Architexas CREATE + CONSERVE

Project: Location: Phase: Date:

CA190-170(LC)

D3-10



Previously Reviewed Design (from 12/2/19)

North West Perspective

Previously Reviewed Design (from 12/2/19)

Architexas CREATE + CONSERVE



Previously Reviewed Design (from 1/6/20)



Previously Reviewed Design (from 1/6/20)



Previously Reviewed Design (from 1/6/20)



1 Site - Proposed











Architexas CREATE + CONSERVE

3 2616 State St



CA190-170(LC)





Proposed Third Floor Plan CA190-170(LC)



CA190-170(LC) D3-20



D3-21 CA190-170(LC)



Proposed West Elevation CA190-170(LC)

Architexas CREATE + CONSERVE

Project: State Thomas House Location: 2616 State St. Dallas TX Phase: Schematic Design Date: 03 January 2020



Proposed East Elevation CA190-170(LC)

D3-23

Architexas CREATE + CONSERVE







2 North West Perspective



Perspective Renderings CA190-170(LC)

Architexas CREATE + CONSERVE

D3-24







Proposed Paint Color Options CA190-170(LC)

Architexas CREATE + CONSERVE

State Thomas House 2616 State St. Dallas TX Schematic Design 08 January 2020

D3-26



Proposed Paint Color Option 1



Proposed Paint Color Option 2







Folk Victorian Style Structures (from A Field Guide to American Houses)

CA190-170(LC)



Folk Victorian