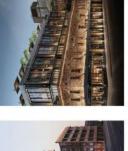

#### ANALYSIS:

The Knights of Pythias Building and site is being redeveloped into a hotel. The Landmark Commission reviewed and approved an application for restoration of the historic structure and construction of a hotel addition at their March 2018 meeting. The applicant has returned for approval of building signage.

#### Request #1 – Blade Sign

The applicant is proposing to install a blade sign for the hotel on the east elevation of the hotel addition. The sign is an aluminum cabinet with a black satin finish and white acrylic letters that will be back lit with white LED light. The metal piece connecting the sign to the hotel will have a weathered corten steel finish.