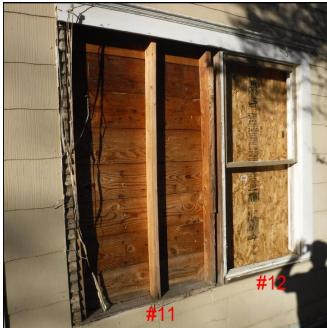

#### Request:

- 1. Replace fourteen windows on main structure with new wood windows.
- 2. Remove openings #6, #9, #12, #25 and #29-33. Infill with new wood #117 siding.
- 3. Replace and resize window openings #5 and #10 with new wood windows.

Applicant: Kent, Nathan
Application Filed: 01/02/20
Staff Recommendation:

- Replace fourteen windows on main structure with new wood windows – Approve - Approve specifications dated 2/3/2020 with the finding the proposed work is consistent with the criteria for windows and doors in the preservation criteria Section 51P-87.111(a)(17)(F)(iii) and meets the standards in City Code Section 51A-4.501(g)(6)(C)(i).
- 2. Remove openings #6, #9, #12, #25 and #29-33. Infill with new wood #117 siding Approve Approve drawings dated 2/3/2020 with the finding the proposed work is consistent with the criteria for windows and doors in the preservation criteria Section 51P-87.111(a)(17)(F)(iii) and meets the standards in City Code Section 51A-4.501(g)(6)(C)(i).
- Replace and resize window openings #5 and #10 with new wood windows Approve Approve specifications and drawings dated 2/3/2020 with the finding the proposed work is consistent with the