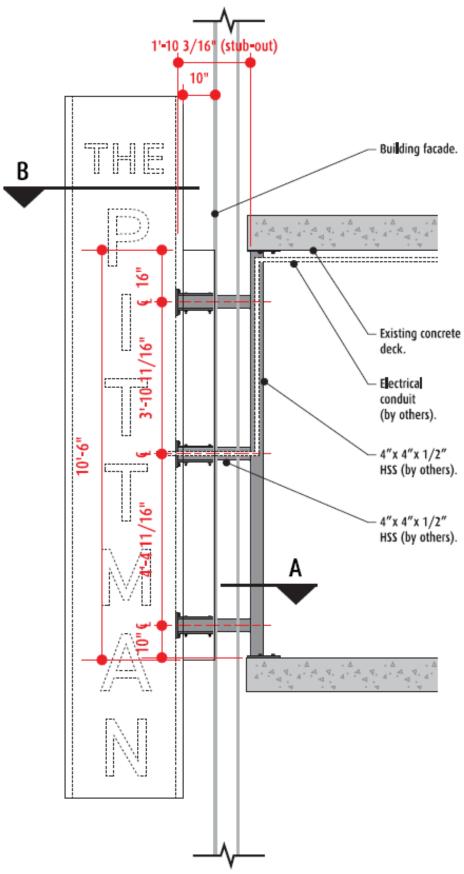

#### Request #2 – Canopy Sign

There is a flat metal canopy above the hotel entrance on the west elevation that was approved in 2018. The applicant is proposing to install a sign for the hotel on the top of the canopy. The sign consists of individual aluminum letters with a black satin finish attached to an aluminum raceway at the base of the letters. The raceway includes an LED light trough that will be uplight the letters with white LED light.

Staff has confirmed with the signage inspectors that the proposed sign complies with the Dallas Development Code. It will not require additional approvals from the Special Sign District Advisory Committee.

A quorum of Task Force members was not present at the meeting. Members present were supportive of the sign as submitted. Staff is also supportive and has recommended approval.