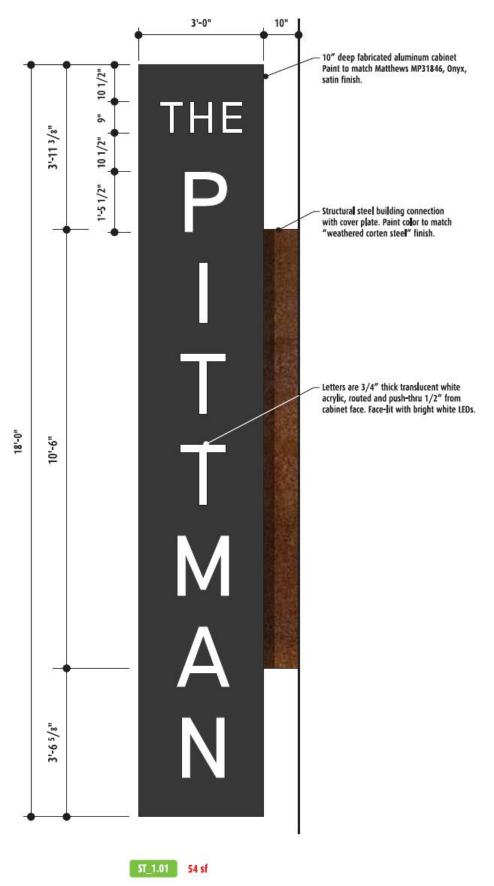

#### Request #1 – Blade Sign

The applicant is proposing to install a blade sign for the hotel on the east elevation of the hotel addition. The sign is an aluminum cabinet with a black satin finish and white acrylic letters that will be back lit with white LED light. The metal piece connecting the sign to the hotel will have a weathered corten steel finish.

Staff has confirmed with the signage inspectors that the proposed sign complies with the Dallas Development Code. In addition, the sign will require approval from the Special Sign District Advisory Committee prior to issuance of a permit, as it is located within the Deep Ellum Special Purpose Sign District and is over 50 square feet.