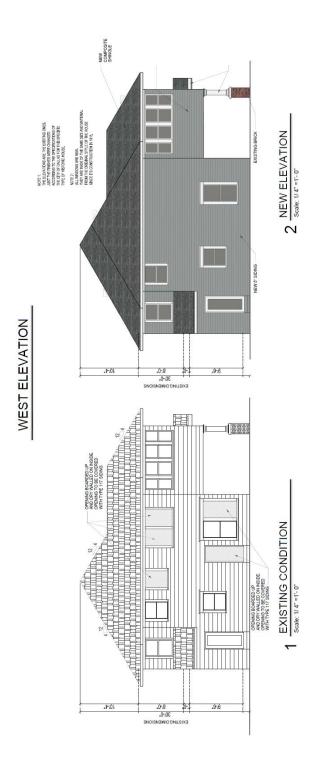

#### Request:

Construct a 2.5-story residence with attached garage.

<u>Applicant:</u> Fancher, Thomas <u>Application Filed:</u> 01/02/19 Staff Recommendation:

Construct a 2.5-story residence with attached garage -Approve with conditions – Approve with the conditions that the far left and far right French door openings on the front elevation of Option 1 be changed to double hung windows, that wood windows, not aluminum clad windows, be used, that the floor to ceiling heights and roof pitch be lowered to be more in-keeping with the adjacent historic structures, and that the applicant return with a CA application for landscaping and fencing, with the finding the proposed work is consistent with preservation criteria section 51P-225.109(a)(3) for architectural detail; 51P-225.109(a)(5), (6), and (7)(A)(i) for building eaves, placement and widths; section 51P-225.109(a)(9)(D) and (F) for colors; section 51P-225.109(a)(10) for columns; section 225.109(a)(11) for façade materials; section 51P-225.109(a)(12)(A)(i), (B), (D), and (F) for front entrances and porches; section 51P-225.109(a)(14)(A), (B), (C), and (E) for roof forms; section 51P-225.109(a)(16)(A)(i), (B), (F) for windows and doors; and meets the standards in City Code Section 51A-4.501(G)(6)(c)(i).

#### **Task Force Recommendation:**

Construct a 2.5-story residence with attached garage – Deny without Prejudice - The structure is too massive. The eight and massing dominate the blockface. The street-face massing drawings are inconsistent with different buildings shown as different size as per the perspective. True elevations of the street-face need to be provided.