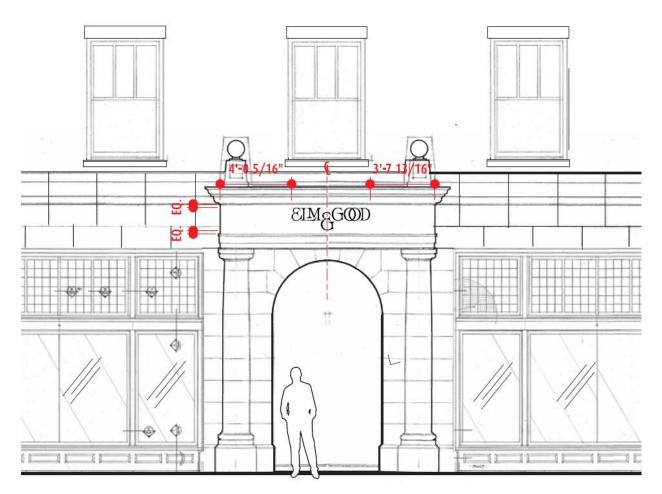

#### Request #3 – Flat Attached Sign with Lighting

The new hotel will include a restaurant that will be located within the historic structure, not the hotel addition. The restaurant will be accessed from the main entrance on the front (south) elevation. The applicant is requesting to install signage for the restaurant above the main entrance. The sign consists of individual aluminum letters with a black satin finish that will be stud mounted to the wall. One small gooseneck light fixtures, with a black finish, will be installed above the sign to illuminate it.

After the Task Force meeting, and per their recommendation, the applicant provided the specifications for the light fixture, as well as a color rendering showing the two proposed signs for the south elevation. Task Force was supportive of the sign and light fixture. Please note a quorum of Task Force members was not present. Staff is also supportive of the proposed sign and light fixture and has recommended approval.