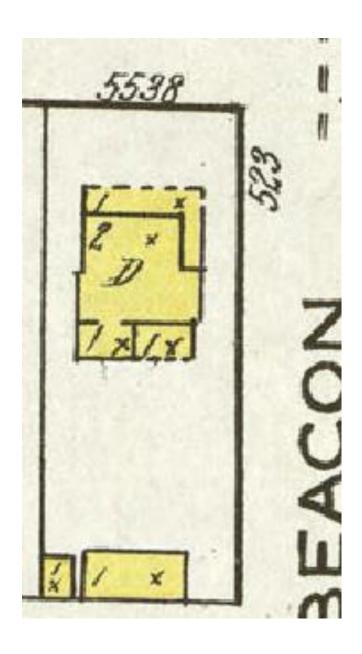

#### 1. 5538 WORTH ST

Junius Heights Historic District CA190-173(JKA) Jennifer Anderson

#### Request:

- 1. Remove existing porch enclosure and construct new screened-in porch on front elevation.
- 2. Widen steps on front porch.
- Paint main structure. Brand: Valspar. Body: 4004-10A "Sassy Violet;" Trim: "White;" Accent: "Grey;" Porch floor: "Red"
- 4. Install 6' wood fence in side and rear yard.
- 5. Install 5' gate in southwest side yard.

**Applicant:** Shafer, Mark **Application Filed:** 01/02/20 **Staff Recommendation:** 

- 1. Remove existing porch enclosure and construct new screened-in porch on front elevation Deny without Prejudice The proposed work does not meet the standards in City Code Section 51A-4.501(g)(6)(C)(i) because it is not consistent with preservation criteria Section 7.2 which states that porches and balconies on protected facades may not be enclosed, and that it is recommended that existing enclosed porches on protected facades be restored to their historic appearance.
- Widen steps on front porch Approve Approve drawing dated 2-3-20 with the finding that the work is consistent with preservation criteria Section 7.1 and meets the standards in Code Section 51A-4.501(g)(6)(C)(i).
- Paint main structure. Brand: Valspar. Body: 4004-10A "Sassy Violet;" Trim: "White;" Accent: "Grey;" Porch floor: "Red" Approve Approve specifications dated 2-3-20 with the finding that the work is consistent with preservation criteria Section 4.8 and meets the standards in City Code Section 51A-4.501(q)(6)(C)(i).
- 4. Install 6' wood fence in side and rear yard Approve Approve site plan dated 2-3-20 with the finding that the work is consistent with preservation criteria Section 3.6(a)(3) and meets the standards in City Code Section 51A-4.501(g)(6)(C)(i).
- 5. Install 5' gate in southwest side yard Approve Approve site plan dated 2-3-20 with the finding that the work is consistent with preservation criteria