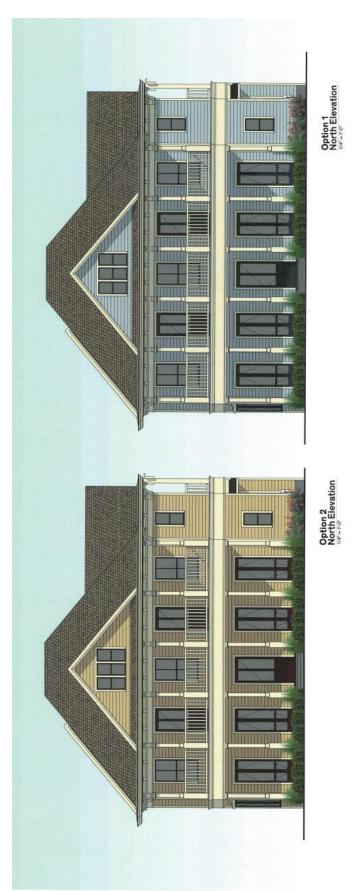

#### Request:

Construct a 2.5-story residence with attached garage.

<u>Applicant:</u> Fancher, Thomas <u>Application Filed:</u> 01/02/19 Staff Recommendation:

Construct a 2.5-story residence with attached garage -Approve with conditions – Approve with the conditions that the far left and far right French door openings on the front elevation of Option 1 be changed to double hung windows, that wood windows, not aluminum clad windows, be used, that the floor to ceiling heights and roof pitch be lowered to be more in-keeping with the adjacent historic structures, and that the applicant return with a CA application for landscaping and fencing, with the finding the proposed work is consistent with preservation criteria section 51P-225.109(a)(3) for architectural detail; 51P-225.109(a)(5), (6), and (7)(A)(i) for building eaves, placement and widths; section 51P-225.109(a)(9)(D) and (F) for colors; section 51P-225.109(a)(10) for columns; section 225.109(a)(11) for façade materials; section 51P-225.109(a)(12)(A)(i), (B), (D), and (F) for front entrances and porches; section 51P-225.109(a)(14)(A), (B), (C), and (E) for roof forms; section 51P-225.109(a)(16)(A)(i), (B), (F) for windows and doors; and meets the standards in City Code Section 51A-4.501(G)(6)(c)(i).

#### **Task Force Recommendation:**

Construct a 2.5-story residence with attached garage – Deny without Prejudice - The structure is too massive. The eight and massing dominate the blockface. The street-face massing drawings are inconsistent with different buildings shown as different size as per the perspective. True elevations of the street-face need to be provided.