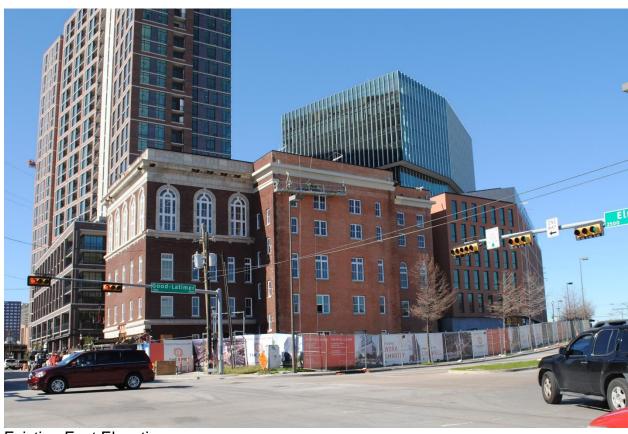

#### Request #1 – Blade Sign

The applicant is proposing to install a blade sign for the hotel on the east elevation of the hotel addition. The sign is an aluminum cabinet with a black satin finish and white acrylic letters that will be back lit with white LED light. The metal piece connecting the sign to the hotel will have a weathered corten steel finish.

Staff has confirmed with the signage inspectors that the proposed sign complies with the Dallas Development Code. In addition, the sign will require approval from the Special Sign District Advisory Committee prior to issuance of a permit, as it is located within the Deep Ellum Special Purpose Sign District and is over 50 square feet.