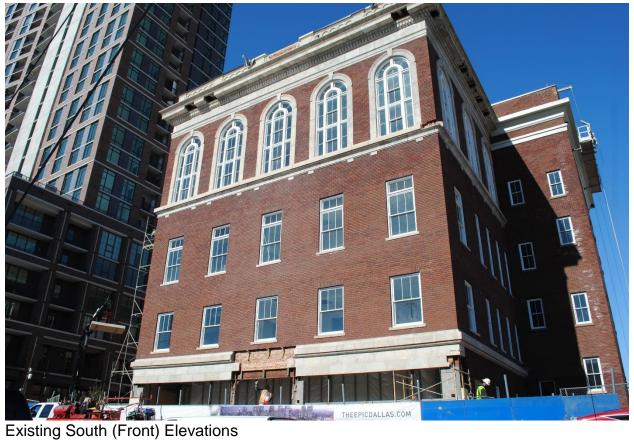

#### ANALYSIS:

The Knights of Pythias Building and site is being redeveloped into a hotel. The Landmark Commission reviewed and approved an application for restoration of the historic structure and construction of a hotel addition at their March 2018 meeting. The applicant has returned for approval of building signage.

#### Request #3 – Flat Attached Sign with Lighting

The new hotel will include a restaurant that will be located within the historic structure, not the hotel addition. The restaurant will be accessed from the main entrance on the front (south) elevation. The applicant is requesting to install signage for the restaurant above the main entrance. The sign consists of individual aluminum letters with a black satin finish that will be stud mounted to the wall. One small gooseneck light fixtures, with a black finish, will be installed above the sign to illuminate it.

#### Request #4 – Address Sign

The applicant is also proposing to install an address sign on the south elevation at the far left side, ground floor. The sign consists of individual aluminum numbers with a black satin finish that will be stud mounted to the wall.