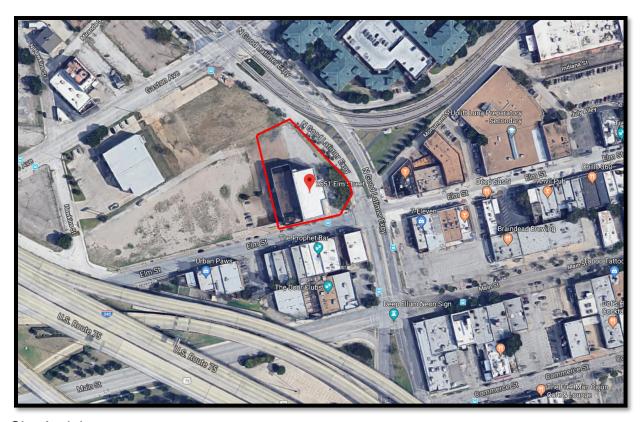

#### LANDMARK COMMISSION

**FEBRUARY 3, 2020** 

FILE NUMBER: CA190-169(LC)

LOCATION: 2557 Elm Street (2551 Elm Street)

STRUCTURE: Main & Contributing

COUNCIL DISTRICT: 2 ZONING: PD No. 269 PLANNER: Liz Casso

DATE FILED: January 2, 2020

DISTRICT: Knights of Pythias (H-46)

MAPSCO: 45-M

CENSUS TRACT: 0204.00

**APPLICANT**: Gary Skotnicki

**REPRESENTATIVE**: None

**OWNER:** EPIC DALLAS HOTEL, LP

#### **BACKGROUND / HISTORY:**

The legal address for this site is 2557 Elm Street. However it is also known as 2551 Elm Street, which is the address it is listed as in both the City of Dallas Landmark and National Register nomination forms.