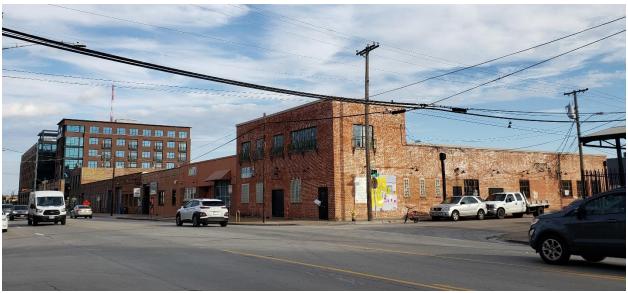

#### LANDMARK COMMISSION

**FEBRUARY 3, 2020** 

FILE NUMBER: CA190-169(LC)

LOCATION: 2557 Elm Street (2551 Elm Street)

STRUCTURE: Main & Contributing

COUNCIL DISTRICT: 2 ZONING: PD No. 269 PLANNER: Liz Casso

#### **BACKGROUND / HISTORY:**

The legal address for this site is 2557 Elm Street. However it is also known as 2551 Elm Street, which is the address it is listed as in both the City of Dallas Landmark and National Register nomination forms.

#### ANALYSIS:

The Knights of Pythias Building and site is being redeveloped into a hotel. The Landmark Commission reviewed and approved an application for restoration of the historic structure and construction of a hotel addition at their March 2018 meeting. The applicant has returned for approval of building signage.