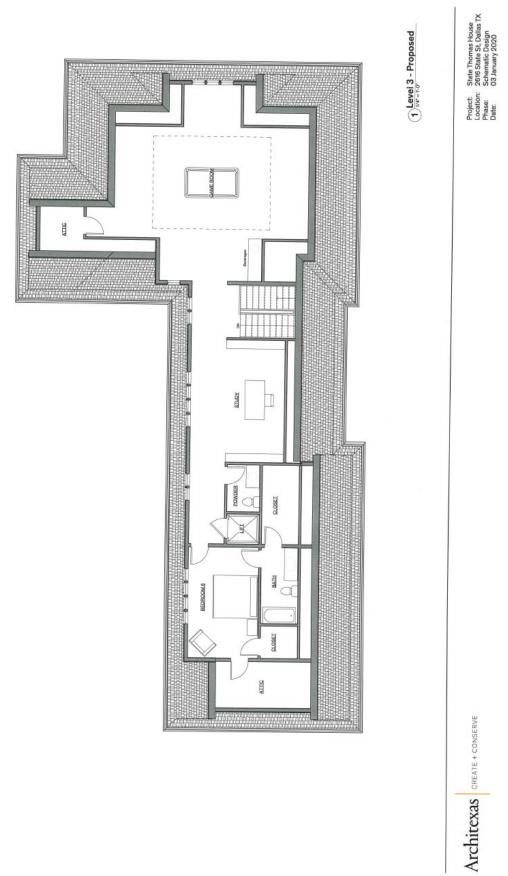

orner of Boll St and State St – View facing southwest



Streetscape – View facing southeast from State St



Streetscape – View facing southwest from State St



Streetscape – View facing northwest from State St (across street)



Streetscape – View facing northeast from State St (across street)



Previously Reviewed Design (from 12/2/19)

Architexas CREATE + CONSERVE

Project: Location: Phase: Date:

CA190-170(LC)

D3-10



Previously Reviewed Design (from 12/2/19)

North West Perspective

Previously Reviewed Design (from 12/2/19)

Architexas CREATE + CONSERVE



Previously Reviewed Design (from 1/6/20)



Previously Reviewed Design (from 1/6/20)



Previously Reviewed Design (from 1/6/20)



1 Site - Proposed











Architexas CREATE + CONSERVE

3 2616 State St



CA190-170(LC)





Proposed Third Floor Plan CA190-170(LC)



CA190-170(LC) D3-20



D3-21 CA190-170(LC)



Proposed West Elevation CA190-170(LC)

Architexas CREATE + CONSERVE

Project: State Thomas House Location: 2616 State St. Dallas TX Phase: Schematic Design Date: 03 January 2020



Proposed East Elevation CA190-170(LC)

D3-23

Architexas CREATE + CONSERVE







2 North West Perspective



Perspective Renderings CA190-170(LC)

Architexas CREATE + CONSERVE

D3-24







Proposed Paint Color Options CA190-170(LC)

Architexas CREATE + CONSERVE

State Thomas House 2616 State St. Dallas TX Schematic Design 08 January 2020

D3-26



Proposed Paint Color Option 1



Proposed Paint Color Option 2







Folk Victorian Style Structures (from A Field Guide to American Houses)

CA190-170(LC)



Folk Victorian S