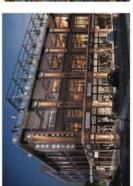

#### LANDMARK COMMISSION

**FEBRUARY 3, 2020** 

FILE NUMBER: CA190-169(LC)

LOCATION: 2557 Elm Street (2551 Elm Street)

STRUCTURE: Main & Contributing

COUNCIL DISTRICT: 2 ZONING: PD No. 269 PLANNER: Liz Casso

#### ANALYSIS:

The Knights of Pythias Building and site is being redeveloped into a hotel. The Landmark Commission reviewed and approved an application for restoration of the historic structure and construction of a hotel addition at their March 2018 meeting. The applicant has returned for approval of building signage.

#### Request #1 – Blade Sign

The applicant is proposing to install a blade sign for the hotel on the east elevation of the hotel addition. The sign is an aluminum cabinet with a black satin finish and white acrylic letters that will be back lit with white LED light. The metal piece connecting the sign to the hotel will have a weathered corten steel finish.