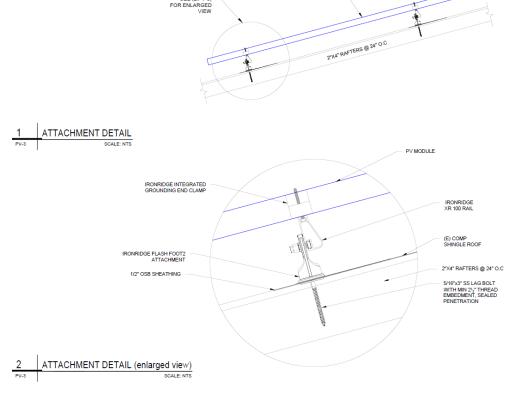

#### Request:

Install solar panels on roof of main structure.

<u>Applicant:</u> Cameron, Ryan <u>Application Filed:</u> 01/02/20 <u>Staff Recommendation:</u>

Install solar panels on roof of main structure – Deny without prejudice - The proposed work does not meet the standards in City Code Section 51A-4.501(g)(6)(C)(i) because it is inconsistent with the preservation criteria for skylights and solar panels in Section 51P-87.111(a)(14)(E)(i)(aa) that states "skylights and solar panels are only permitted on the rear 50 percent of the roof of a main building on an interior lot".

#### **Task Force Recommendation:**

Install solar panels on roof of main structure – Deny without Prejudice - No comments.