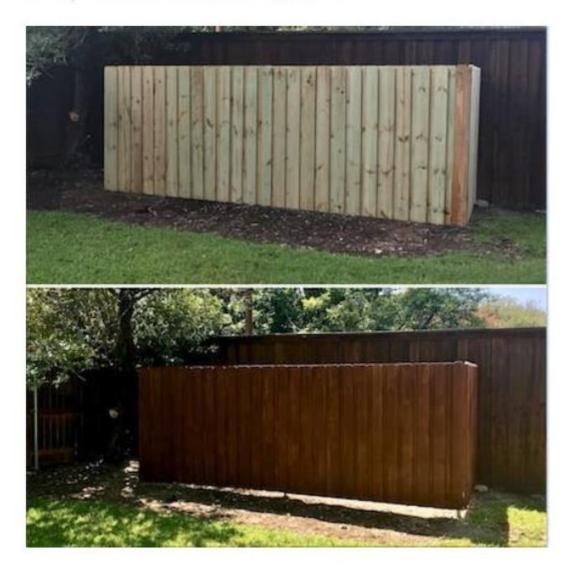

#### Request:

- 1. Remove existing porch enclosure and construct new screened-in porch on front elevation.
- 2. Widen steps on front porch.
- Paint main structure. Brand: Valspar. Body: 4004-10A "Sassy Violet;" Trim: "White;" Accent: "Grey;" Porch floor: "Red"
- 4. Install 6' wood fence in side and rear yard.
- 5. Install 5' gate in southwest side yard.

**Applicant:** Shafer, Mark **Application Filed:** 01/02/20 **Staff Recommendation:** 

- 1. Remove existing porch enclosure and construct new screened-in porch on front elevation Deny without Prejudice The proposed work does not meet the standards in City Code Section 51A-4.501(g)(6)(C)(i) because it is not consistent with preservation criteria Section 7.2 which states that porches and balconies on protected facades may not be enclosed, and that it is recommended that existing enclosed porches on protected facades be restored to their historic appearance.
- Widen steps on front porch Approve Approve drawing dated 2-3-20 with the finding that the work is consistent with preservation criteria Section 7.1 and meets the standards in Code Section 51A-4.501(g)(6)(C)(i).
- Paint main structure. Brand: Valspar. Body: 4004-10A "Sassy Violet;" Trim: "White;" Accent: "Grey;" Porch floor: "Red" Approve Approve specifications dated 2-3-20 with the finding that the work is consistent with preservation criteria Section 4.8 and meets the standards in City Code Section 51A-4.501(q)(6)(C)(i).
- 4. Install 6' wood fence in side and rear yard Approve Approve site plan dated 2-3-20 with the finding that the work is consistent with preservation criteria Section 3.6(a)(3) and meets the standards in City Code Section 51A-4.501(g)(6)(C)(i).
- 5. Install 5' gate in southwest side yard Approve Approve site plan dated 2-3-20 with the finding that the work is consistent with preservation criteria