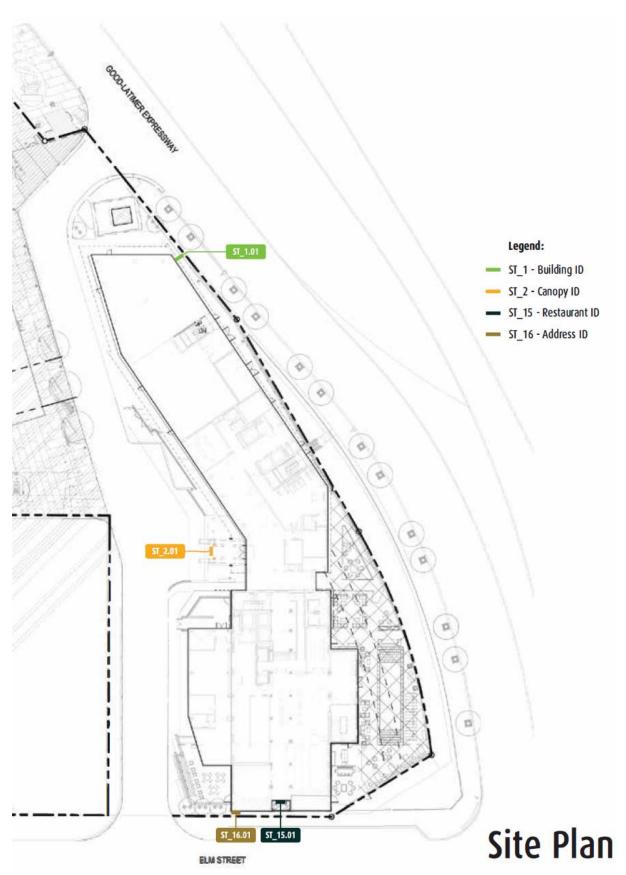

#### ANALYSIS:

The Knights of Pythias Building and site is being redeveloped into a hotel. The Landmark Commission reviewed and approved an application for restoration of the historic structure and construction of a hotel addition at their March 2018 meeting. The applicant has returned for approval of building signage.

#### Request #1 – Blade Sign

The applicant is proposing to install a blade sign for the hotel on the east elevation of the hotel addition. The sign is an aluminum cabinet with a black satin finish and white acrylic letters that will be back lit with white LED light. The metal piece connecting the sign to the hotel will have a weathered corten steel finish.

#### Request #2 – Canopy Sign

There is a flat metal canopy above the hotel entrance on the west elevation that was approved in 2018. The applicant is proposing to install a sign for the hotel on the top of the canopy. The sign consists of individual aluminum letters with a black satin finish attached to an aluminum raceway at the base of the letters. The raceway includes an LED light trough that will be uplight the letters with white LED light.

#### Request #3 – Flat Attached Sign with Lighting

The new hotel will include a restaurant that will be located within the historic structure, not the hotel addition. The restaurant will be accessed from the main entrance on the front (south) elevation. The applicant is requesting to install signage for the restaurant above the main entrance. The sign consists of individual aluminum letters with a black satin finish that will be stud mounted to the wall. One small gooseneck light fixtures, with a black finish, will be installed above the sign to illuminate it.

#### Request #4 – Address Sign

The applicant is also proposing to install an address sign on the south elevation at the far left side, ground floor. The sign consists of individual aluminum numbers with a black satin finish that will be stud mounted to the wall.