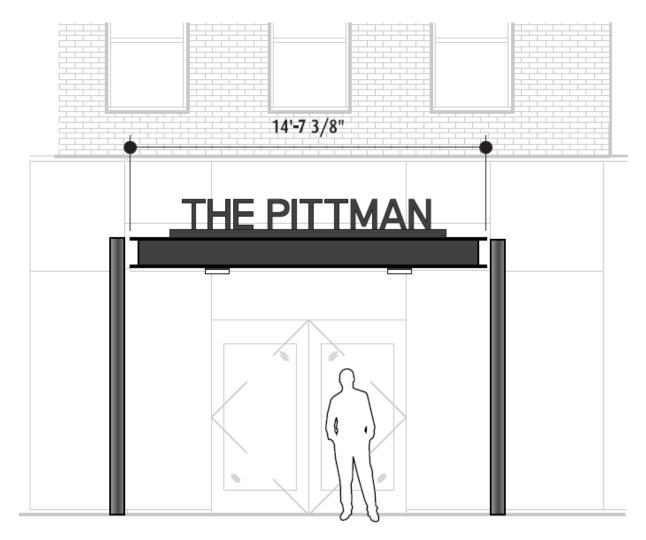

#### Request #1 – Blade Sign

The applicant is proposing to install a blade sign for the hotel on the east elevation of the hotel addition. The sign is an aluminum cabinet with a black satin finish and white acrylic letters that will be back lit with white LED light. The metal piece connecting the sign to the hotel will have a weathered corten steel finish.

Staff has confirmed with the signage inspectors that the proposed sign complies with the Dallas Development Code. In addition, the sign will require approval from the Special Sign District Advisory Committee prior to issuance of a permit, as it is located within the Deep Ellum Special Purpose Sign District and is over 50 square feet.

A quorum of Task Force members was not present at the meeting. Members present were supportive of the sign as submitted. Staff is also supportive and has recommended approval.