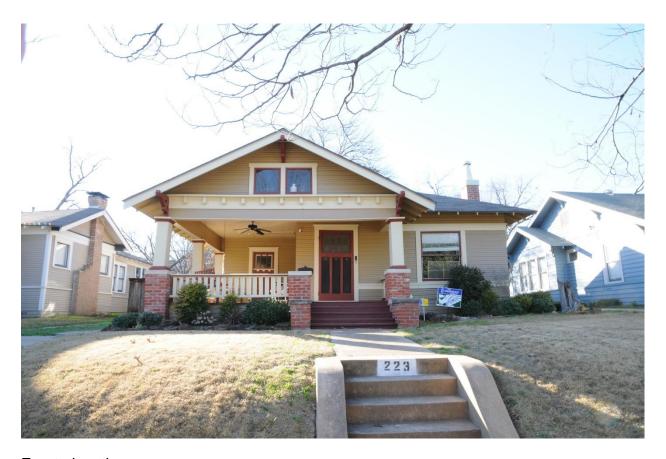

#### 4. 223 N WINNETKA AVE

Winnetka Heights Historic District CA190-172(MLP) Melissa Parent

#### Request:

Construct a 2.5-story residence with attached garage.

<u>Applicant:</u> Fancher, Thomas <u>Application Filed:</u> 01/02/19 Staff Recommendation:

Construct a 2.5-story residence with attached garage -Approve with conditions – Approve with the conditions that the far left and far right French door openings on the front elevation of Option 1 be changed to double hung windows, that wood windows, not aluminum clad windows, be used, that the floor to ceiling heights and roof pitch be lowered to be more in-keeping with the adjacent historic structures, and that the applicant return with a CA application for landscaping and fencing, with the finding the proposed work is consistent with preservation criteria section 51P-225.109(a)(3) for architectural detail; 51P-225.109(a)(5), (6), and (7)(A)(i) for building eaves, placement and widths; section 51P-225.109(a)(9)(D) and (F) for colors; section 51P-225.109(a)(10) for columns; section 225.109(a)(11) for façade materials; section 51P-225.109(a)(12)(A)(i), (B), (D), and (F) for front entrances and porches; section 51P-225.109(a)(14)(A), (B), (C), and (E) for roof forms; section 51P-225.109(a)(16)(A)(i), (B), (F) for windows and doors; and meets the standards in City Code Section 51A-4.501(G)(6)(c)(i).