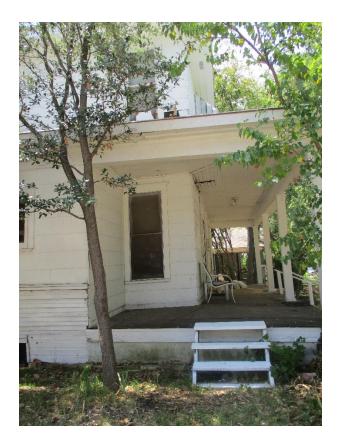

#### Request:

- 1. Remove existing porch enclosure and construct new screened-in porch on front elevation.
- 2. Widen steps on front porch.
- Paint main structure. Brand: Valspar. Body: 4004-10A "Sassy Violet;" Trim: "White;" Accent: "Grey;" Porch floor: "Red"
- 4. Install 6' wood fence in side and rear yard.
- 5. Install 5' gate in southwest side yard.

**Applicant:** Shafer, Mark **Application Filed:** 01/02/20 **Staff Recommendation:** 

- 1. Remove existing porch enclosure and construct new screened-in porch on front elevation Deny without Prejudice The proposed work does not meet the standards in City Code Section 51A-4.501(g)(6)(C)(i) because it is not consistent with preservation criteria Section 7.2 which states that porches and balconies on protected facades may not be enclosed, and that it is recommended that existing enclosed porches on protected facades be restored to their historic appearance.
- Widen steps on front porch Approve Approve drawing dated 2-3-20 with the finding that the work is consistent with preservation criteria Section 7.1 and meets the standards in Code Section 51A-4.501(g)(6)(C)(i).
- Paint main structure. Brand: Valspar. Body: 4004-10A "Sassy Violet;" Trim: "White;" Accent: "Grey;" Porch floor: "Red" Approve Approve specifications dated 2-3-20 with the finding that the work is consistent with preservation criteria Section 4.8 and meets the standards in City Code Section 51A-4.501(q)(6)(C)(i).
- 4. Install 6' wood fence in side and rear yard Approve Approve site plan dated 2-3-20 with the finding that the work is consistent with preservation criteria Section 3.6(a)(3) and meets the standards in City Code Section 51A-4.501(g)(6)(C)(i).
- 5. Install 5' gate in southwest side yard Approve Approve site plan dated 2-3-20 with the finding that the work is consistent with preservation criteria

#### **Task Force Recommendation:**

- Remove existing porch enclosure and construct new screened-in porch on front elevation – Deny without Prejudice - Doesn't meet Section 7.2. Existing knee wall once was there and should be restored, but the enclosed portion was probably not original.
- 2. Widen steps on front porch Approve.
- Paint main structure. Brand: Valspar. Body: 4004-10A "Sassy Violet;" Trim: "White;" Accent: "Grey;" Porch floor: "Red" – Approve - Approve as shown since it does not violate Section 4.8.
- 4. Install 6' wood fence in side and rear yard Approve.
- 5. Install 5' gate in southwest side yard Approve.