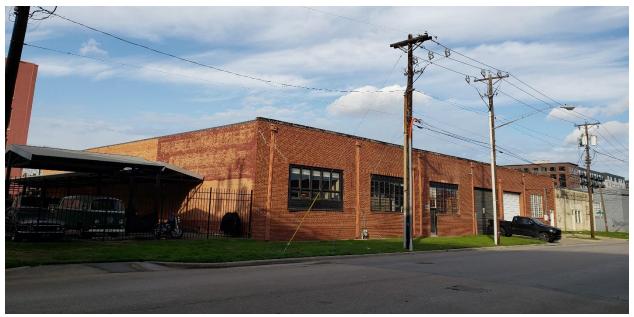

#### LANDMARK COMMISSION

**FEBRUARY 3, 2020** 

FILE NUMBER: CA190-169(LC)

LOCATION: 2557 Elm Street (2551 Elm Street)

STRUCTURE: Main & Contributing

COUNCIL DISTRICT: 2 ZONING: PD No. 269 PLANNER: Liz Casso

#### **BACKGROUND / HISTORY:**

The legal address for this site is 2557 Elm Street. However it is also known as 2551 Elm Street, which is the address it is listed as in both the City of Dallas Landmark and National Register nomination forms.

#### ANALYSIS:

The Knights of Pythias Building and site is being redeveloped into a hotel. The Landmark Commission reviewed and approved an application for restoration of the historic structure and construction of a hotel addition at their March 2018 meeting. The applicant has returned for approval of building signage.