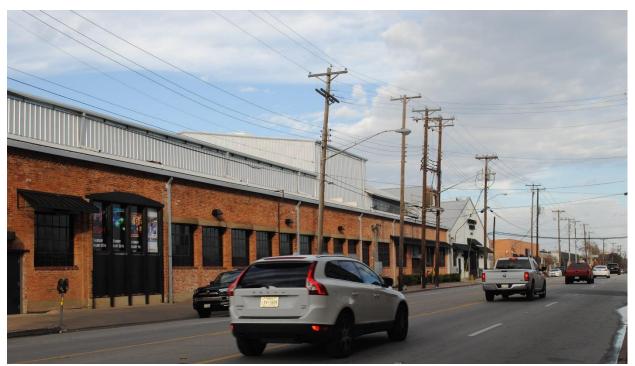

#### LANDMARK COMMISSION

**FEBRUARY 3, 2020** 

FILE NUMBER: CA190-169(LC)

LOCATION: 2557 Elm Street (2551 Elm Street)

STRUCTURE: Main & Contributing

COUNCIL DISTRICT: 2 ZONING: PD No. 269 PLANNER: Liz Casso

#### **BACKGROUND / HISTORY:**

The legal address for this site is 2557 Elm Street. However it is also known as 2551 Elm Street, which is the address it is listed as in both the City of Dallas Landmark and National Register nomination forms.

#### ANALYSIS:

The Knights of Pythias Building and site is being redeveloped into a hotel. The Landmark Commission reviewed and approved an application for restoration of the historic structure and construction of a hotel addition at their March 2018 meeting. The applicant has returned for approval of building signage.