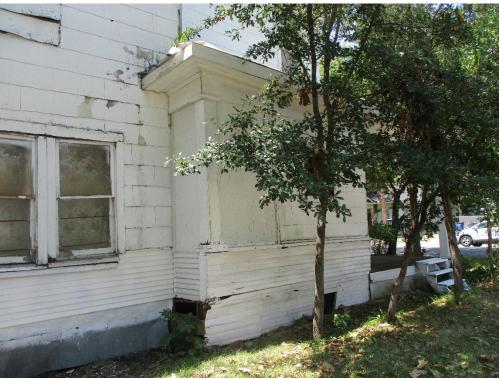

#### Request:

- 1. Remove existing porch enclosure and construct new screened-in porch on front elevation.
- 2. Widen steps on front porch.
- Paint main structure. Brand: Valspar. Body: 4004-10A "Sassy Violet;" Trim: "White;" Accent: "Grey;" Porch floor: "Red"
- 4. Install 6' wood fence in side and rear yard.
- 5. Install 5' gate in southwest side yard.

**Applicant:** Shafer, Mark **Application Filed:** 01/02/20 **Staff Recommendation:** 

- 1. Remove existing porch enclosure and construct new screened-in porch on front elevation Deny without Prejudice The proposed work does not meet the standards in City Code Section 51A-4.501(g)(6)(C)(i) because it is not consistent with preservation criteria Section 7.2 which states that porches and balconies on protected facades may not be enclosed, and that it is recommended that existing enclosed porches on protected facades be restored to their historic appearance.
- Widen steps on front porch Approve Approve drawing dated 2-3-20 with the finding that the work is consistent with preservation criteria Section 7.1 and meets the standards in Code Section 51A-4.501(g)(6)(C)(i).
- Paint main structure. Brand: Valspar. Body: 4004-10A "Sassy Violet;" Trim: "White;" Accent: "Grey;" Porch floor: "Red" Approve Approve specifications dated 2-3-20 with the finding that the work is consistent with preservation criteria Section 4.8 and meets the standards in City Code Section 51A-4.501(q)(6)(C)(i).
- 4. Install 6' wood fence in side and rear yard Approve Approve site plan dated 2-3-20 with the finding that the work is consistent with preservation criteria Section 3.6(a)(3) and meets the standards in City Code Section 51A-4.501(g)(6)(C)(i).
- 5. Install 5' gate in southwest side yard Approve Approve site plan dated 2-3-20 with the finding that the work is consistent with preservation criteria

#### **Task Force Recommendation:**

- Remove existing porch enclosure and construct new screened-in porch on front elevation – Deny without Prejudice - Doesn't meet Section 7.2. Existing knee wall once was there and should be restored, but the enclosed portion was probably not original.
- 2. Widen steps on front porch Approve.
- Paint main structure. Brand: Valspar. Body: 4004-10A "Sassy Violet;" Trim: "White;" Accent: "Grey;" Porch floor: "Red" – Approve - Approve as shown since it does not violate Section 4.8.
- 4. Install 6' wood fence in side and rear yard Approve.
- 5. Install 5' gate in southwest side yard Approve.