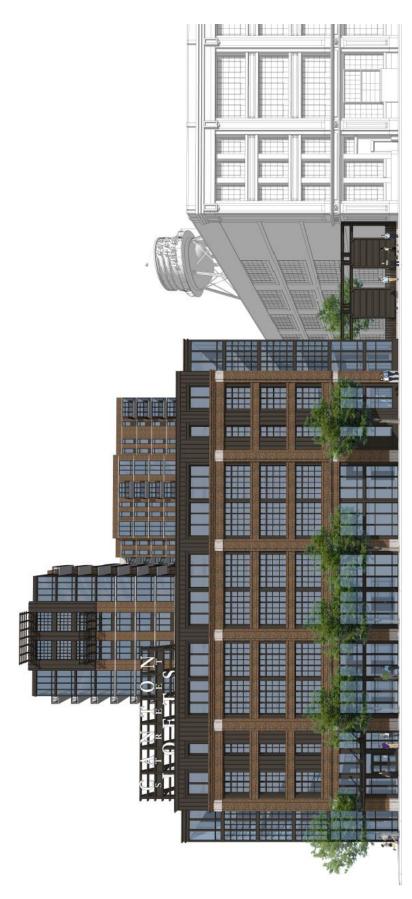

#### 1. 2700 CANTON ST

Adam Hats Building CR190-003(LC) Liz Casso

#### Request:

Courtesy Review - Construct a multi-story, multifamily building with parking garage.

<u>Applicant:</u> Skotnicki, Gary <u>Application Filed:</u> 01/02/20 Staff Recommendation:

Courtesy Review - Construct a multi-story, multifamily building with parking garage.

# Task Force Recommendation:

Courtesy Review - Construct a multi-story, multifamily building with parking garage - No quorum - Provide detail for materiality and design of top floor; garage height variance is acceptable on southwest corner of site; security detailing needed for motor court gate; rooftop

signage must meet Dallas Development Code signage requirements.