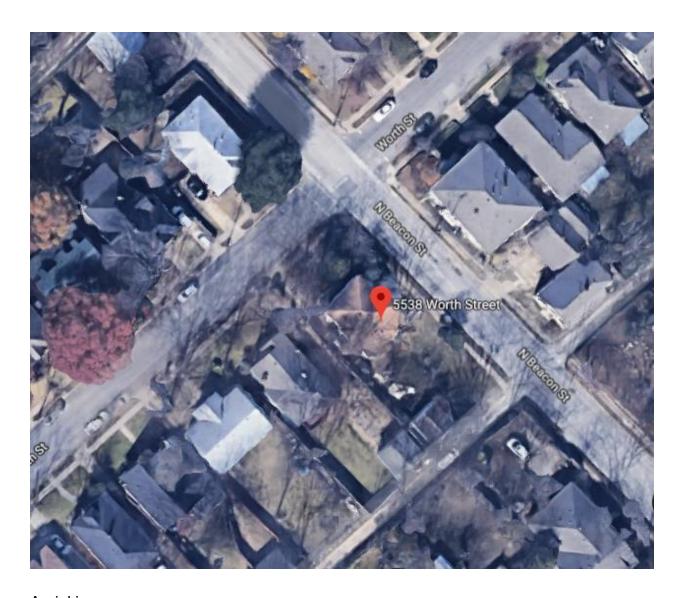

#### 1. 5538 WORTH ST

Junius Heights Historic District CA190-173(JKA) Jennifer Anderson

#### Request:

- 1. Remove existing porch enclosure and construct new screened-in porch on front elevation.
- 2. Widen steps on front porch.
- Paint main structure. Brand: Valspar. Body: 4004-10A "Sassy Violet;" Trim: "White;" Accent: "Grey;" Porch floor: "Red"
- 4. Install 6' wood fence in side and rear yard.
- 5. Install 5' gate in southwest side yard.

**Applicant:** Shafer, Mark **Application Filed:** 01/02/20 **Staff Recommendation:** 

- 1. Remove existing porch enclosure and construct new screened-in porch on front elevation Deny without Prejudice The proposed work does not meet the standards in City Code Section 51A-4.501(g)(6)(C)(i) because it is not consistent with preservation criteria Section 7.2 which states that porches and balconies on protected facades may not be enclosed, and that it is recommended that existing enclosed porches on protected facades be restored to their historic appearance.
- Widen steps on front porch Approve Approve drawing dated 2-3-20 with the finding that the work is consistent with preservation criteria Section 7.1 and meets the standards in Code Section 51A-4.501(g)(6)(C)(i).
- Paint main structure. Brand: Valspar. Body: 4004-10A "Sassy Violet;" Trim: "White;" Accent: "Grey;" Porch floor: "Red" Approve Approve specifications dated 2-3-20 with the finding that the work is consistent with preservation criteria Section 4.8 and meets the standards in City Code Section 51A-4.501(q)(6)(C)(i).
- 4. Install 6' wood fence in side and rear yard Approve Approve site plan dated 2-3-20 with the finding that the work is consistent with preservation criteria Section 3.6(a)(3) and meets the standards in City Code Section 51A-4.501(g)(6)(C)(i).
- 5. Install 5' gate in southwest side yard Approve Approve site plan dated 2-3-20 with the finding that the work is consistent with preservation criteria