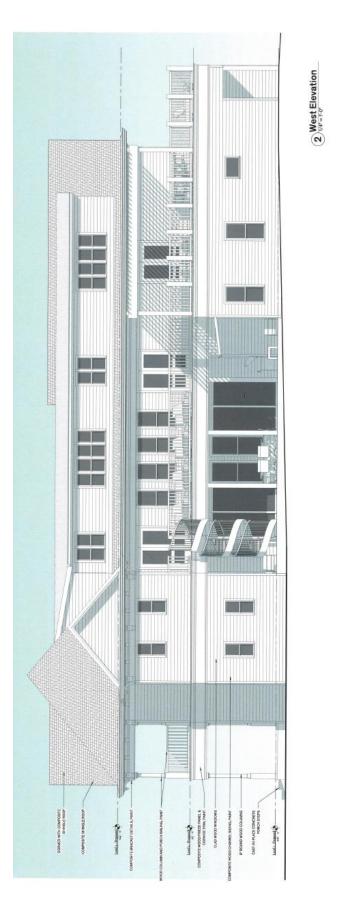

#### Request:

Courtesy Review - Construct a multi-story, multifamily building with parking garage.

<u>Applicant:</u> Skotnicki, Gary <u>Application Filed:</u> 01/02/20 Staff Recommendation:

Courtesy Review - Construct a multi-story, multifamily building with parking garage.

# Task Force Recommendation:

Courtesy Review - Construct a multi-story, multifamily building with parking garage - No quorum - Provide detail for materiality and design of top floor; garage height variance is acceptable on southwest corner of site; security detailing needed for motor court gate; rooftop

signage must meet Dallas Development Code signage requirements.