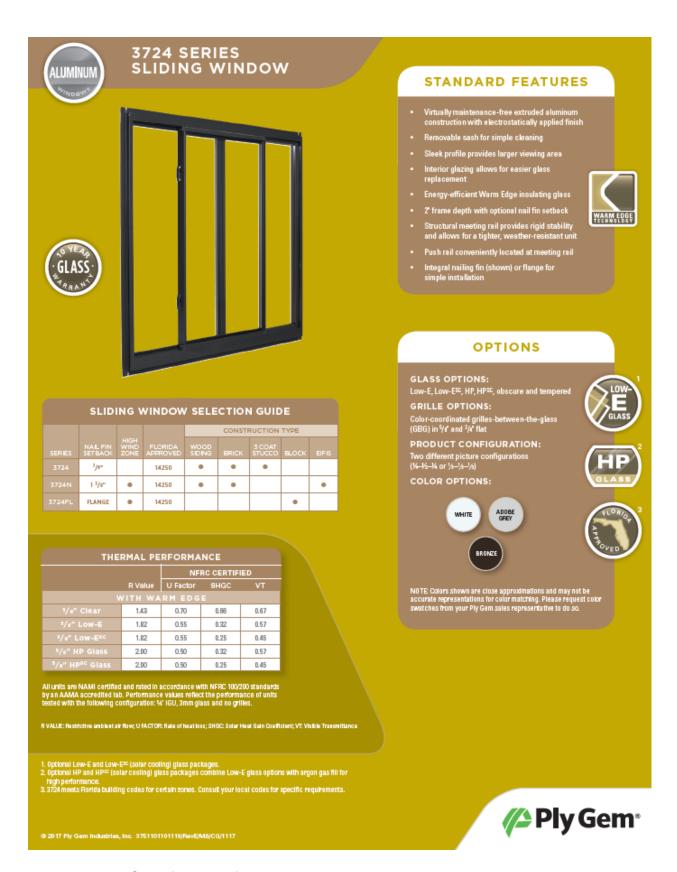

st #1 – Window survey.



Request #1 – Sketch showing location of all 56 windows.



Request #1 – Specifications for proposed windows. Note: proposed new windows to be aluminum, but must fit original opening and match style, size, configuration, dimensions, number of lights, profile, and color as window being replaced.



Request #1 – Specifications for proposed windows. Note: proposed new windows to be aluminum, but must fit original opening and match style, size, configuration, dimensions, number of lights, profile, and color as window being replaced.



Request #1 – Specifications for proposed windows. Note: proposed new windows to be aluminum, but must fit original opening and match style, size, configuration, dimensions, number of lights, profile, and color as window being replaced.



Request #1 – Specifications for proposed windows. Note: proposed new windows to be aluminum, but must fit original opening and match style, size, configuration, dimensions, number of lights, profile, and color as window being replaced.

#### PRESERVATION CRITERIA CITED FOR STAFF RECOMMENDATIONS

#### Request #1 -

There is no specific criteria for this structure in the Peak's Suburban Addition preservation criteria, so Staff is using the general standard for approval located in the Dallas Development Code.

City Code Section 51A-4.501(g)(6)(C)(ii) –

(ii) for non-contributing structures:

The proposed work is compatible with the historic overlay district.

#### Request #2 -

There is no specific criteria for this structure in the Peak's Suburban Addition preservation criteria, so Staff i