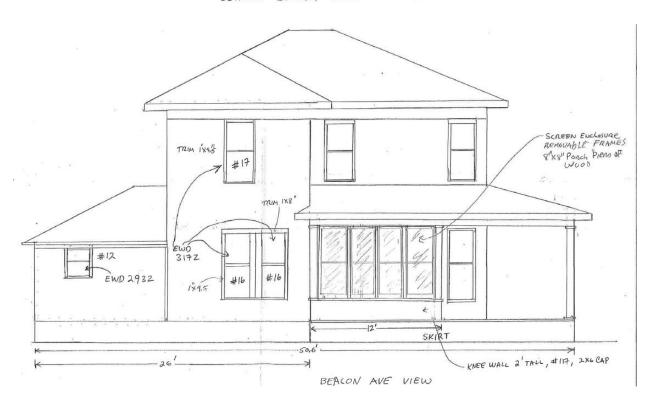

#### 1. 5538 WORTH ST

Junius Heights Historic District CA190-173(JKA) Jennifer Anderson

#### Request:

- 1. Remove existing porch enclosure and construct new screened-in porch on front elevation.
- 2. Widen steps on front porch.
- Paint main structure. Brand: Valspar. Body: 4004-10A "Sassy Violet;" Trim: "White;" Accent: "Grey;" Porch floor: "Red"
- 4. Install 6' wood fence in side and rear yard.
- 5. Install 5' gate in southwest side yard.

**Applicant:** Shafer, Mark **Application Filed:** 01/02/20 **Staff Recommendation:** 

- 1. Remove existing porch enclosure and construct new screened-in porch on front elevation Deny without Prejudice The proposed work does not meet the standards in City Code Section 51A-4.501(g)(6)(C)(i) because it is not consistent with preservation criteria Section 7.2 which states that porches and balconies on protected facades may not be enclosed, and that it is recommended that existing enclosed porches on protected facades be restored to their historic appearance.
- Widen steps on front porch Approve Approve drawing dated 2-3-20 with the finding that the work is consistent with preservation criteria Section 7.1 and meets the standards in Code Section 51A-4.501(g)(6)(C)(i).
- Paint main structure. Brand: Valspar. Body: 4004-10A "Sassy Violet;" Trim: "White;" Accent: "Grey;" Porch floor: "Red" Approve Approve specifications dated 2-3-20 with the finding that the work is consistent with preservation criteria Section 4.8 and meets the standards in City Code Section 51A-4.501(q)(6)(C)(i).
- 4. Install 6' wood fence in side and rear yard Approve Approve site plan dated 2-3-20 with the finding that the work is consistent with preservation criteria Section 3.6(a)(3) and meets the standards in City Code Section 51A-4.501(g)(6)(C)(i).
- 5. Install 5' gate in southwest side yard Approve Approve site plan dated 2-3-20 with the finding that the work is consistent with preservation criteria

#### **Task Force Recommendation:**

- Remove existing porch enclosure and construct new screened-in porch on front elevation – Deny without Prejudice - Doesn't meet Section 7.2. Existing knee wall once was there and should be restored, but the enclosed portion was probably not original.
- 2. Widen steps on front porch Approve.
- Paint main structure. Brand: Valspar. Body: 4004-10A "Sassy Violet;" Trim: "White;" Accent: "Grey;" Porch floor: "Red" – Approve - Approve as shown since it does not violate Section 4.8.
- 4. Install 6' wood fence in side and rear yard Approve.
- 5. Install 5' gate in southwest side yard Approve.