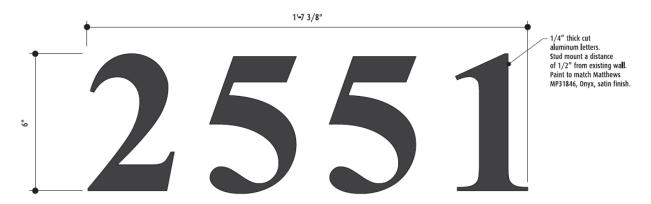

#### Request #4 – Address Sign

The applicant is also proposing to install an address sign on the south elevation at the far left side, ground floor. The sign consists of individual aluminum numbers with a black satin finish that will be stud mounted to the wall.

Staff has confirmed with the signage inspectors that the proposed sign complies with the Dallas Development Code. It will not require additional approvals from the Special Sign District Advisory Committee.

A quorum of Task Force members was not present at the meeting. Members present were supportive of the sign as submitted. Staff is also supportive and has recommended approval.