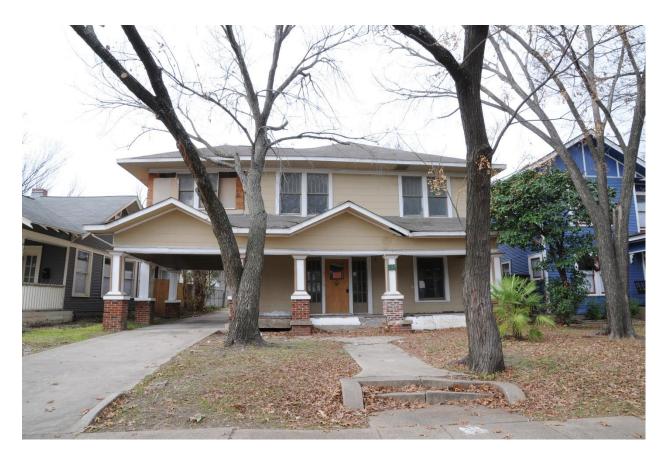

#### 3. 337 S EDGEFIELD AVE

Winnetka Heights Historic District CA190-171(MLP)
Melissa Parent

<u>Application Filed: 01/02/20</u> Staff Recommendation:

Install flat attached sign on east elevation – Approve – Approve drawings dated 2/3/2020 with the finding the proposed work is consistent with preservation criteria Section 5.6 for signs, Section 51A-7.1004(a)(4) for general material requirements, Section 51A-7.1005(c) for flat attached signs on Type A facades, and meets the standards in City Code Section 51A-4.501(g)(6)(c)(ii).