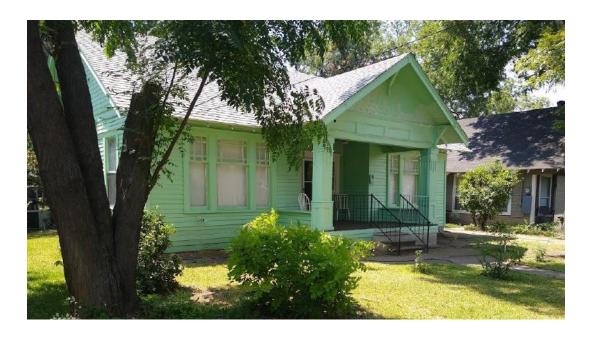

#### 1. 5538 WORTH ST

Junius Heights Historic District CA190-173(JKA) Jennifer Anderson

#### Request:

- 1. Remove existing porch enclosure and construct new screened-in porch on front elevation.
- 2. Widen steps on front porch.
- Paint main structure. Brand: Valspar. Body: 4004-10A "Sassy Violet;" Trim: "White;" Accent: "Grey;" Porch floor: "Red"
- 4. Install 6' wood fence in side and rear yard.
- 5. Install 5' gate in southwest side yard.

**Applicant:** Shafer, Mark **Application Filed:** 01/02/20 **Staff Recommendation:** 

- 1. Remove existing porch enclosure and construct new screened-in porch on front elevation Deny without Prejudice The proposed work does not meet the standards in City Code Section 51A-4.501(g)(6)(C)(i) because it is not consistent with preservation criteria Section 7.2 which states that porches and balconies on protected facades may not be enclosed, and that it is recommended that existing enclosed porches on protected facades be restored to their historic appearance.
- Widen steps on front porch Approve Approve drawing dated 2-3-20 with the finding that the work is consistent with preservation criteria Section 7.1 and meets the standards in Code Section 51A-4.501(g)(6)(C)(i).
- Paint main structure. Brand: Valspar. Body: 4004-10A "Sassy Violet;" Trim: "White;" Accent: "Grey;" Porch floor: "Red" Approve Approve specifications dated 2-3-20 with the finding that the work is consistent with preservation criteria Section 4.8 and meets the standards in City Code Section 51A-4.501(q)(6)(C)(i).
- 4. Install 6' wood fence in side and rear yard Approve Approve site plan dated 2-3-20 with the finding that the work is consistent with preservation criteria Section 3.6(a)(3) and meets the standards in City Code Section 51A-4.501(g)(6)(C)(i).
- 5. Install 5' gate in southwest side yard Approve Approve site plan dated 2-3-20 with the finding that the work is consistent with preservation criteria