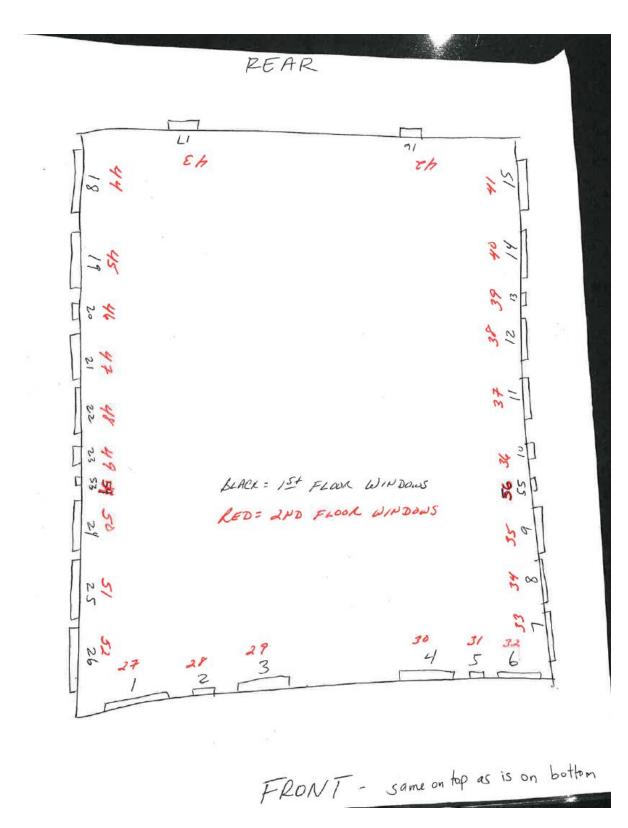

#### Request:

- 1. Replace fourteen windows on main structure with new wood windows.
- 2. Remove openings #6, #9, #12, #25 and #29-33. Infill with new wood #117 siding.
- 3. Replace and resize window openings #5 and #10 with new wood windows.

Applicant: Kent, Nathan
Application Filed: 01/02/20
Staff Recommendation:

- Replace fourteen windows on main structure with new wood windows – Approve - Approve specifications dated 2/3/2020 with the finding the proposed work is consistent with the criteria for windows and doors in the preservation criteria Section 51P-87.111(a)(17)(F)(iii) and meets the standards in City Code Section 51A-4.501(g)(6)(C)(i).
- 2. Remove openings #6, #9, #12, #25 and #29-33. Infill with new wood #117 siding Approve Approve drawings dated 2/3/2020 with the finding the proposed work is consistent with the criteria for windows and doors in the preservation criteria Section 51P-87.111(a)(17)(F)(iii) and meets the standards in City Code Section 51A-4.501(g)(6)(C)(i).
- Replace and resize window openings #5 and #10 with new wood windows Approve Approve specifications and drawings dated 2/3/2020 with the finding the proposed work is consistent with the

criteria for windows and doors in the preservation criteria Section 51P-87.111(a)(17)(F)(iii) and meets the standards in City Code Section 51A-4.501(g)(6)(C)(i).

#### **Task Force Recommendation:**

- Replace fourteen windows on main structure with new wood windows – Approve - Approve specifications dated 2/3/2020 with the finding the proposed work is consistent with the criteria for windows and doors in the preservation criteria Section 51P-87.111(a)(17)(F)(iii) and meets the standards in City Code Section 51A-4.501(g)(6)(C)(i).
- Remove openings #6, 9, #12, #25 and 29-33. Infill with new wood #117 siding Approve Approve drawings dated 2/3/2020 with the finding the proposed work is consistent with the criteria for windows and doors in the preservation criteria Section 51P-87.111(a)(17)(F)(iii) and meets the standards in City Code Section 51A-4.501(g)(6)(C)(i).
- 3. Replace and resize window openings #5 and #10 with new wood windows Approve Approve specifications and drawings dated 2/3/2020 with the finding the proposed work is consistent with the criteria for windows and doors in the preservation criteria Section 51P-87.111(a)(17)(F)(iii) and meets the standards in City Code Section 51A-4.501(g)(6)(C)(i).