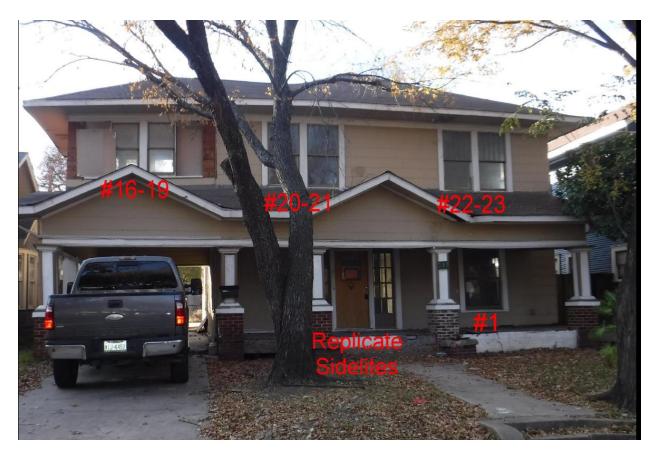

#### Request:

- 1. Replace fourteen windows on main structure with new wood windows.
- 2. Remove openings #6, #9, #12, #25 and #29-33. Infill with new wood #117 siding.
- 3. Replace and resize window openings #5 and #10 with new wood windows.

Applicant: Kent, Nathan
Application Filed: 01/02/20
Staff Recommendation:

- Replace fourteen windows on main structure with new wood windows – Approve - Approve specifications dated 2/3/2020 with the finding the proposed work is consistent with the criteria for windows and doors in the preservation criteria Section 51P-87.111(a)(17)(F)(iii) and meets the standards in City Code Section 51A-4.501(g)(6)(C)(i).
- 2. Remove openings #6, #9, #12, #25 and #29-33. Infill with new wood #117 siding Approve Approve drawings dated 2/3/2020 with the finding the proposed work is consistent with the criteria for windows and doors in the preservation criteria Section 51P-87.111(a)(17)(F)(iii) and meets the standards in City Code Section 51A-4.501(g)(6)(C)(i).
- Replace and resize window openings #5 and #10 with new wood windows Approve Approve specifications and drawings dated 2/3/2020 with the finding the proposed work is consistent with the

criteria for windows and doors in the preservation criteria Section 51P-87.111(a)(17)(F)(iii) and meets the standards in City Code Section 51A-4.501(g)(6)(C)(i).

#### **Task Force Recommendation:**

- Replace fourteen windows on main structure with new wood windows – Approve - Approve specifications dated 2/3/2020 with the finding the proposed work is consistent with the criteria for windows and doors in the preservation criteria Section 51P-87.111(a)(17)(F)(iii) and meets the standards in City Code Section 51A-4.501(g)(6)(C)(i).
- Remove openings #6, 9, #12, #25 and 29-33. Infill with new wood #117 siding Approve Approve drawings dated 2/3/2020 with the finding the proposed work is consistent with the criteria for windows and doors in the preservation criteria Section 51P-87.111(a)(17)(F)(iii) and meets the standards in City Code Section 51A-4.501(g)(6)(C)(i).
- 3. Replace and resize window openings #5 and #10 with new wood windows Approve Approve specifications and drawings dated 2/3/2020 with the finding the proposed work is consistent with the criteria for windows and doors in the preservation criteria Section 51P-87.111(a)(17)(F)(iii) and meets the standards in City Code Section 51A-4.501(g)(6)(C)(i).