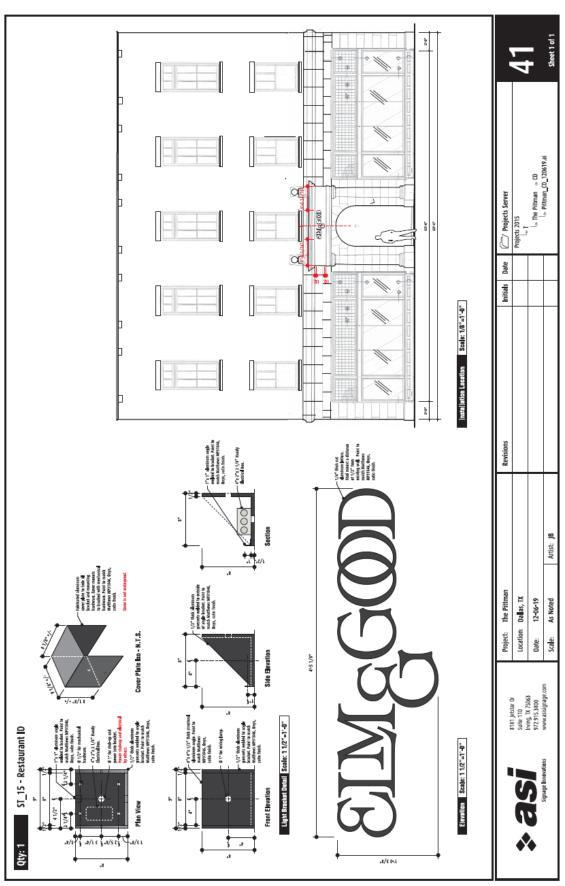

#### Request #3 – Flat Attached Sign with Lighting

The new hotel will include a restaurant that will be located within the historic structure, not the hotel addition. The restaurant will be accessed from the main entrance on the front (south) elevation. The applicant is requesting to install signage for the restaurant above the main entrance. The sign consists of individual aluminum letters with a black satin finish that will be stud mounted to the wall. One small gooseneck light fixtures, with a black finish, will be installed above the sign to illuminate it.

After the Task Force meeting, and per their recommendation, the applicant provided the specifications for the light fixture, as well as a color rendering showing the two proposed signs for the south elevation. Task Force was supportive of the sign and light fixture. Please note a quorum of Task Force members was not present. Staff is also supportive of the proposed sign and light fixture and has recommended approval.