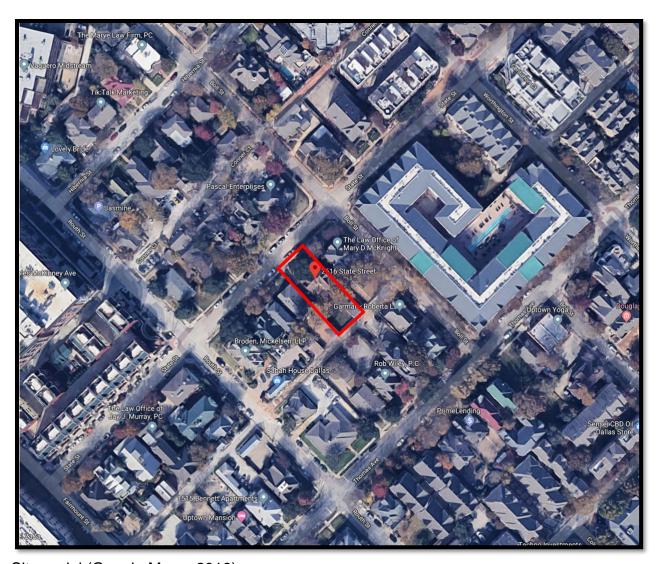

|                                      |                                           |
| Sustainable Construction and Deve                                                                                                                                                    | elopment                                                             | D                                    | ate                                       |
| Certificate of Appropriateness                                                                                                                                                       | City of Dallas                                                       | Historic                             | Preservation                              |



Site aerial (Google Maps, 2019)



Existing East (Front) Elevation of Site



View of Site from Corner of Boll St and State St – View facing southwest



Streetscape – View facing southeast from State St



Streetscape – View facing southwest from State St



Streetscape – View facing northwest from State St (across street)



Streetscape – View facing northeast from State St (across street)



Previously Reviewed Design (from 12/2/19)

Architexas CREATE + CONSERVE

Project: Location: Phase: Date:

CA190-170(LC)

D3-10



Previously Reviewed Design (from 12/2/19)

North West Perspective

Previously Reviewed Design (from 12/2/19)

Architexas CREATE + CONSERVE



Previously Reviewed Design (from 1/6/20)



Previously Reviewed Design (from 1/6/20)



Previously Reviewed Design (from 1/6/20)