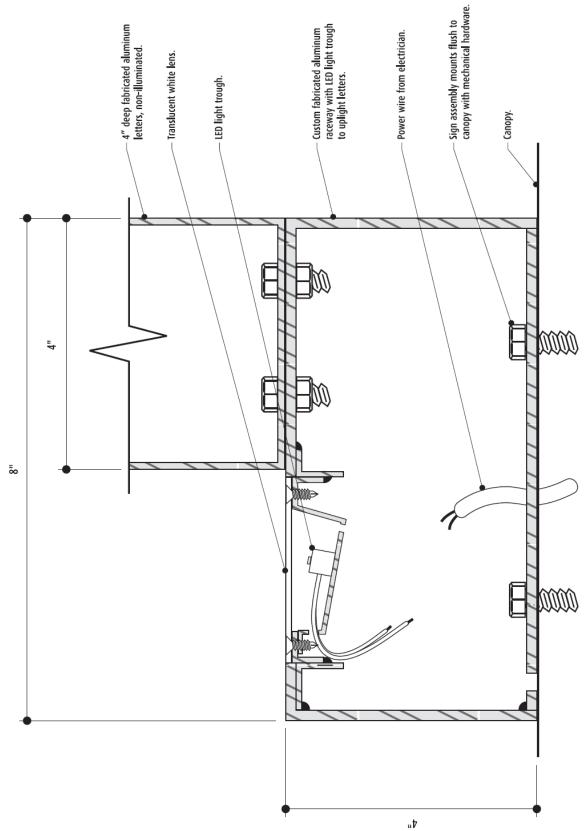

#### Request #3 – Flat Attached Sign with Lighting

The new hotel will include a restaurant that will be located within the historic structure, not the hotel addition. The restaurant will be accessed from the main entrance on the front (south) elevation. The applicant is requesting to install signage for the restaurant above the main entrance. The sign consists of individual aluminum letters with a black satin finish that will be stud mounted to the wall. One small gooseneck light fixtures, with a black finish, will be installed above the sign to illuminate it.

After the Task Force meeting, and per their recommendation, the applicant provided the specifications for the light fixture, as well as a color rendering showing the two proposed signs for the south elevation. Task Force was supportive of the sign and light fixture. Please note a quorum of Task Force members was not present. Staff is also supportive of the proposed sign and light fixture and has recommended approval.

#### Request #4 – Address Sign

The applicant is also proposing to install an address sign on the south elevation at the far left side, ground floor. The sign consists of individual aluminum numbers with a black satin finish that will be stud mounted to the wall.