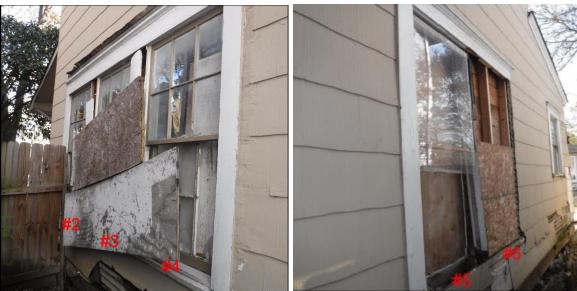

#### Request:

- 1. Replace fourteen windows on main structure with new wood windows.
- 2. Remove openings #6, #9, #12, #25 and #29-33. Infill with new wood #117 siding.
- 3. Replace and resize window openings #5 and #10 with new wood windows.

Applicant: Kent, Nathan
Application Filed: 01/02/20
Staff Recommendation:

- Replace fourteen windows on main structure with new wood windows – Approve - Approve specifications dated 2/3/2020 with the finding the proposed work is consistent with the criteria for windows and doors in the preservation criteria Section 51P-87.111(a)(17)(F)(iii) and meets the standards in City Code Section 51A-4.501(g)(6)(C)(i).
- 2. Remove openings #6, #9, #12, #25 and #29-33. Infill with new wood #117 siding Approve Approve drawings dated 2/3/2020 with the finding the proposed work is consistent with the criteria for windows and doors in the preservation criteria Section 51P-87.111(a)(17)(F)(iii) and meets the standards in City Code Section 51A-4.501(g)(6)(C)(i).
- Replace and resize window openings #5 and #10 with new wood windows Approve Approve specifications and drawings dated 2/3/2020 with the finding the proposed work is consistent with the

#### **Task Force Recommendation:**

- Replace fourteen windows on main structure with new wood windows – Approve - Approve specifications dated 2/3/2020 with the finding the proposed work is consistent with the criteria for windows and doors in the preservation criteria Section 51P-87.111(a)(17)(F)(iii) and meets the standards in City Code Section 51A-4.501(g)(6)(C)(i).
- Remove openings #6, 9, #12, #25 and 29-33. Infill with new wood #117 siding Approve Approve drawings dated 2/3/2020 with the finding the proposed work is consistent with the criteria for windows and doors in the preservation criteria Section 51P-87.111(a)(17)(F)(iii) and meets the standards in City Code Section 51A-4.501(g)(6)(C)(i).
- 3. Replace and resize window openings #5 and #10 with new wood windows Approve Approve specifications and drawings dated 2/3/2020 with the finding the proposed work is consistent with the criteria for windows and doors in the preservation criteria Section 51P-87.111(a)(17)(F)(iii) and meets the standards in City Code Section 51A-4.501(g)(6)(C)(i).