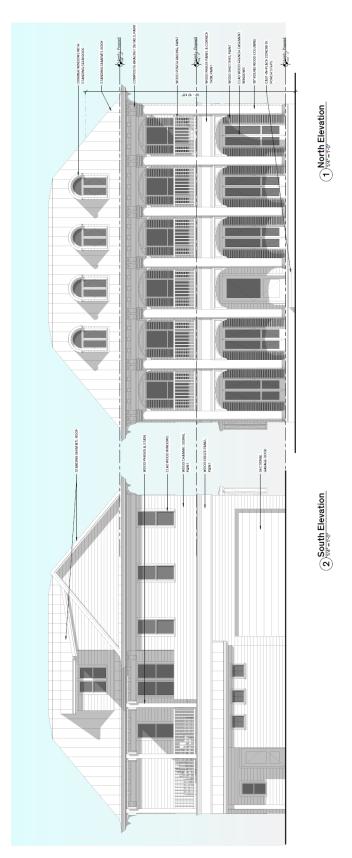

#### Request:

Courtesy Review - Construct a multi-story, multifamily building with parking garage.

<u>Applicant:</u> Skotnicki, Gary <u>Application Filed:</u> 01/02/20 Staff Recommendation:

Courtesy Review - Construct a multi-story, multifamily building with parking garage.

# Task Force Recommendation:

Courtesy Review - Construct a multi-story, multifamily building with parking garage - No quorum - Provide detail for materiality and design of top floor; garage height variance is acceptable on southwest corner of site; security detailing needed for motor court gate; rooftop

signage must meet Dallas Development Code signage requirements.