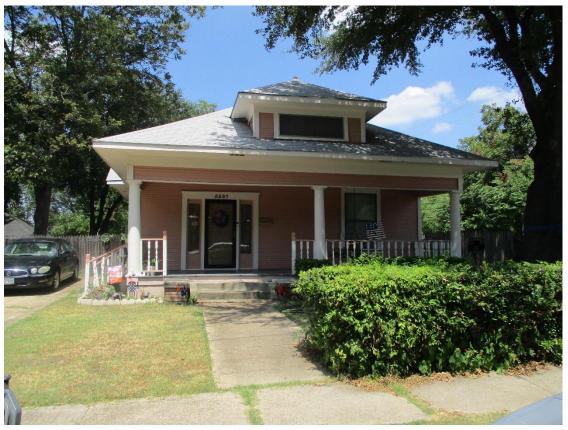

#### 1. 5538 WORTH ST

Junius Heights Historic District CA190-173(JKA) Jennifer Anderson

#### Request:

- 1. Remove existing porch enclosure and construct new screened-in porch on front elevation.
- 2. Widen steps on front porch.
- Paint main structure. Brand: Valspar. Body: 4004-10A "Sassy Violet;" Trim: "White;" Accent: "Grey;" Porch floor: "Red"
- 4. Install 6' wood fence in side and rear yard.
- 5. Install 5' gate in southwest side yard.

**Applicant:** Shafer, Mark **Application Filed:** 01/02/20 **Staff Recommendation:** 

- 1. Remove existing porch enclosure and construct new screened-in porch on front elevation Deny without Prejudice The proposed work does not meet the standards in City Code Section 51A-4.501(g)(6)(C)(i) because it is not consistent with preservation criteria Section 7.2 which states that porches and balconies on protected facades may not be enclosed, and that it is recommended that existing enclosed porches on protected facades be restored to their historic appearance.
- Widen steps on front porch Approve Approve drawing dated 2-3-20 with the finding that the work is consistent with preservation criteria Section 7.1 and meets the standards in Code Section 51A-4.501(g)(6)(C)(i).
- Paint main structure. Brand: Valspar. Body: 4004-10A "Sassy Violet;" Trim: "White;" Accent: "Grey;" Porch floor: "Red" Approve Approve specifications dated 2-3-20 with the finding that the work is consistent with preservation criteria Section 4.8 and meets the standards in City Code Section 51A-4.501(q)(6)(C)(i).
- 4. Install 6' wood fence in side and rear yard Approve Approve site plan dated 2-3-20 with the finding that the work is consistent with preservation criteria Section 3.6(a)(3) and meets the standards in City Code Section 51A-4.501(g)(6)(C)(i).
- 5. Install 5' gate in southwest side yard Approve Approve site plan dated 2-3-20 with the finding that the work is consistent with preservation criteria

#### **Task Force Recommendation:**

- Remove existing porch enclosure and construct new screened-in porch on front elevation – Deny without Prejudice - Doesn't meet Section 7.2. Existing knee wall once was there and should be restored, but the enclosed portion was probably not original.
- 2. Widen steps on front porch Approve.
- Paint main structure. Brand: Valspar. Body: 4004-10A "Sassy Violet;" Trim: "White;" Accent: "Grey;" Porch floor: "Red" – Approve - Approve as shown since it does not violate Section 4.8.
- 4. Install 6' wood fence in side and rear yard Approve.
- 5. Install 5' gate in southwest side yard Approve.