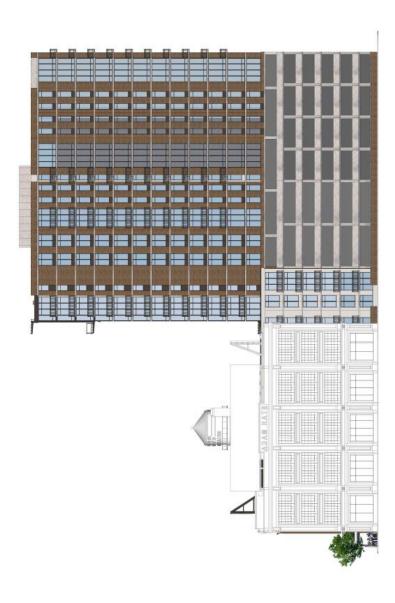

#### 1. 2700 CANTON ST

Adam Hats Building CR190-003(LC) Liz Casso

#### Request:

Courtesy Review - Construct a multi-story, multifamily building with parking garage.

<u>Applicant:</u> Skotnicki, Gary <u>Application Filed:</u> 01/02/20 Staff Recommendation:

Courtesy Review - Construct a multi-story, multifamily building with parking garage.

# Task Force Recommendation:

Courtesy Review - Construct a multi-story, multifamily building with parking garage - No quorum - Provide detail for materiality and design of top floor; garage height variance is acceptable on southwest corner of site; security detailing needed for motor court gate; rooftop

signage must meet Dallas Development Code signage requirements.