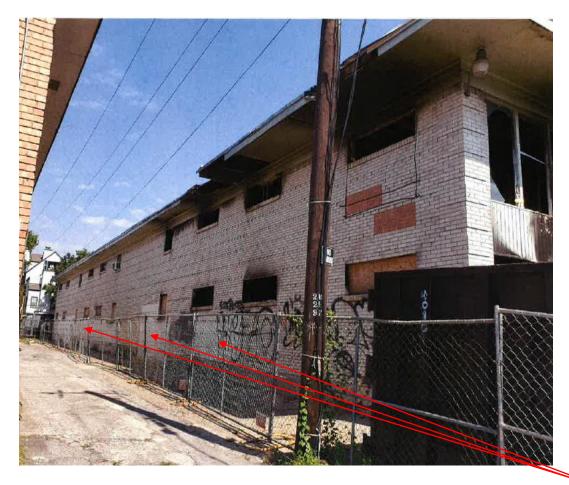

#### Request:

- 1. Replace fourteen windows on main structure with new wood windows.
- 2. Remove openings #6, #9, #12, #25 and #29-33. Infill with new wood #117 siding.
- 3. Replace and resize window openings #5 and #10 with new wood windows.

Applicant: Kent, Nathan
Application Filed: 01/02/20
Staff Recommendation:

- Replace fourteen windows on main structure with new wood windows – Approve - Approve specifications dated 2/3/2020 with the finding the proposed work is consistent with the criteria for windows and doors in the preservation criteria Section 51P-87.111(a)(17)(F)(iii) and meets the standards in City Code Section 51A-4.501(g)(6)(C)(i).
- 2. Remove openings #6, #9, #12, #25 and #29-33. Infill with new wood #117 siding Approve Approve drawings dated 2/3/2020 with the finding the proposed work is consistent with the criteria for windows and doors in the preservation criteria Section 51P-87.111(a)(17)(F)(iii) and meets the standards in City Code Section 51A-4.501(g)(6)(C)(i).
- Replace and resize window openings #5 and #10 with new wood windows Approve Approve specifications and drawings dated 2/3/2020 with the finding the proposed work is consistent with the

criteria for windows and doors in the preservation criteria Section 51P-87.111(a)(17)(F)(iii) and meets the standards in City Code Section 51A-4.501(g)(6)(C)(i).

#### **Task Force Recommendation:**

- Replace fourteen windows on main structure with new wood windows – Approve - Approve specifications dated 2/3/2020 with the finding the proposed work is consistent with the criteria for windows and doors in the preservation criteria Section 51P-87.111(a)(17)(F)(iii) and meets the standards in City Code Section 51A-4.501(g)(6)(C)(i).
- Remove openings #6, 9, #12, #25 and 29-33. Infill with new wood #117 siding Approve Approve drawings dated 2/3/2020 with the finding the proposed work is consistent with the criteria for windows and doors in the preservation criteria Section 51P-87.111(a)(17)(F)(iii) and meets the standards in City Code Section 51A-4.501(g)(6)(C)(i).
- 3. Replace and resize window openings #5 and #10 with new wood windows Approve Approve specifications and drawings dated 2/3/2020 with the finding the proposed work is consistent with the criteria for windows and doors in the preservation criteria Section 51P-87.111(a)(17)(F)(iii) and meets the standards in City Code Section 51A-4.501(g)(6)(C)(i).