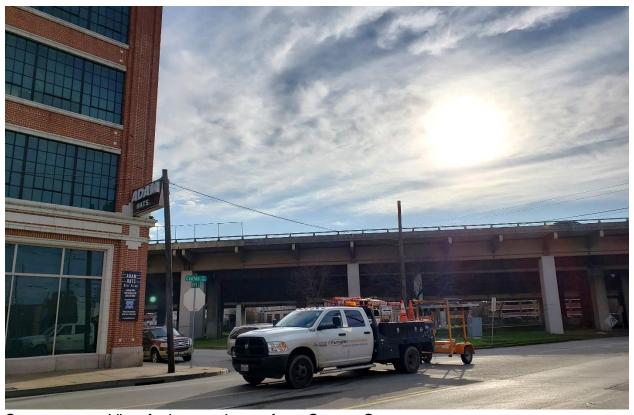

#### 1. 2700 CANTON ST

Adam Hats Building CR190-003(LC) Liz Casso

#### Request:

Courtesy Review - Construct a multi-story, multifamily building with parking garage.

<u>Applicant:</u> Skotnicki, Gary <u>Application Filed:</u> 01/02/20 Staff Recommendation:

Courtesy Review - Construct a multi-story, multifamily building with parking garage.

# Task Force Recommendation:

Courtesy Review - Construct a multi-story, multifamily building with parking garage - No quorum - Provide detail for materiality and design of top floor; garage height variance is acceptable on southwest corner of site; security detailing needed for motor court gate; rooftop