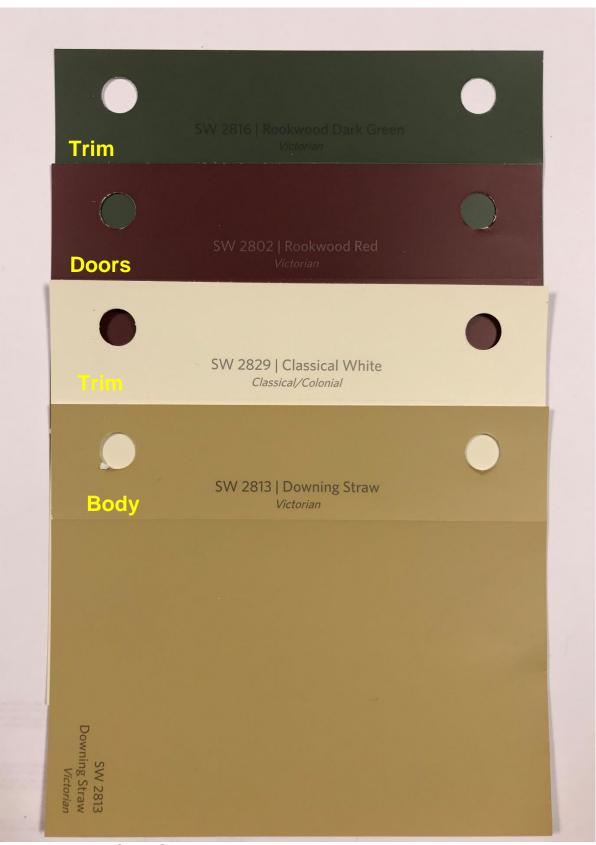

#### Request:

- 1. Remove existing porch enclosure and construct new screened-in porch on front elevation.
- 2. Widen steps on front porch.
- Paint main structure. Brand: Valspar. Body: 4004-10A "Sassy Violet;" Trim: "White;" Accent: "Grey;" Porch floor: "Red"
- 4. Install 6' wood fence in side and rear yard.
- 5. Install 5' gate in southwest side yard.

**Applicant:** Shafer, Mark **Application Filed:** 01/02/20 **Staff Recommendation:** 

- 1. Remove existing porch enclosure and construct new screened-in porch on front elevation Deny without Prejudice The proposed work does not meet the standards in City Code Section 51A-4.501(g)(6)(C)(i) because it is not consistent with preservation criteria Section 7.2 which states that porches and balconies on protected facades may not be enclosed, and that it is recommended that existing enclosed porches on protected facades be restored to their historic appearance.
- Widen steps on front porch Approve Approve drawing dated 2-3-20 with the finding that the work is consistent with preservation criteria Section 7.1 and meets the standards in Code Section 51A-4.501(g)(6)(C)(i).
- Paint main structure. Brand: Valspar. Body: 4004-10A "Sassy Violet;" Trim: "White;" Accent: "Grey;" Porch floor: "Red" Approve Approve specifications dated 2-3-20 with the finding that the work is consistent with preservation criteria Section 4.8 and meets the standards in City Code Section 51A-4.501(q)(6)(C)(i).
- 4. Install 6' wood fence in side and rear yard Approve Approve site plan dated 2-3-20 with the finding that the work is consistent with preservation criteria Section 3.6(a)(3) and meets the standards in City Code Section 51A-4.501(g)(6)(C)(i).
- 5. Install 5' gate in southwest side yard Approve Approve site plan dated 2-3-20 with the finding that the work is consistent with preservation criteria