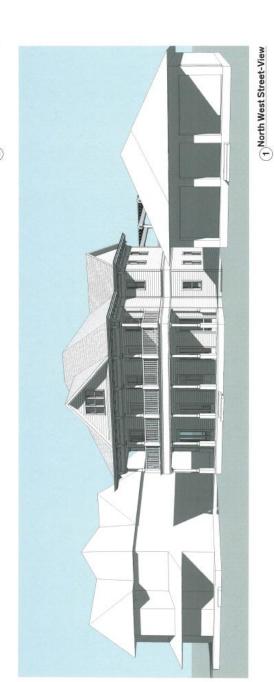

#### Request:

Construct a 2.5-story residence with attached garage.

<u>Applicant:</u> Fancher, Thomas <u>Application Filed:</u> 01/02/19 Staff Recommendation:

Construct a 2.5-story residence with attached garage -Approve with conditions – Approve with the conditions that the far left and far right French door openings on the front elevation of Option 1 be changed to double hung windows, that wood windows, not aluminum clad windows, be used, that the floor to ceiling heights and roof pitch be lowered to be more in-keeping with the adjacent historic structures, and that the applicant return with a CA application for landscaping and fencing, with the finding the proposed work is consistent with preservation criteria section 51P-225.109(a)(3) for architectural detail; 51P-225.109(a)(5), (6), and (7)(A)(i) for building eaves, placement and widths; section 51P-225.109(a)(9)(D) and (F) for colors; section 51P-225.109(a)(10) for columns; section 225.109(a)(11) for façade materials; section 51P-225.109(a)(12)(A)(i), (B), (D), and (F) for front entrances and porches; section 51P-225.109(a)(14)(A), (B), (C), and (E) for roof forms; section 51P-225.109(a)(16)(A)(i), (B), (F) for windows and doors; and meets the standards in City Code Section 51A-4.501(G)(6)(c)(i).

#### **Task Force Recommendation:**

Construct a 2.5-story residence with attached garage – Deny without Prejudice - The structure is too massive. The eight and massing dominate the blockface. The street-face massing drawings are inconsistent with different buildings shown as different size as per the perspective. True elevations of the street-face need to be provided.