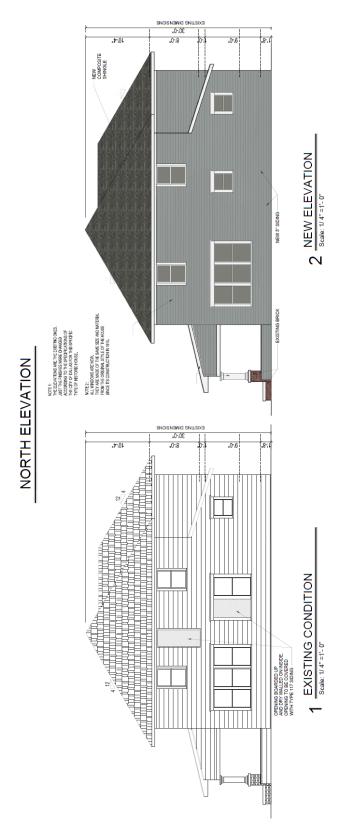

#### Request:

Construct a 2.5-story residence with attached garage.

<u>Applicant:</u> Fancher, Thomas <u>Application Filed:</u> 01/02/19 Staff Recommendation:

Construct a 2.5-story residence with attached garage -Approve with conditions – Approve with the conditions that the far left and far right French door openings on the front elevation of Option 1 be changed to double hung windows, that wood windows, not aluminum clad windows, be used, that the floor to ceiling heights and roof pitch be lowered to be more in-keeping with the adjacent historic structures, and that the applicant return with a CA application for landscaping and fencing, with the finding the proposed work is consistent with preservation criteria section 51P-225.109(a)(3) for architectural detail; 51P-225.109(a)(5), (6), and (7)(A)(i) for building eaves, placement and widths; section 51P-225.109(a)(9)(D) and (F) for colors; section 51P-225.109(a)(10) for columns; section 225.109(a)(11) for façade materials; section 51P-225.109(a)(12)(A)(i), (B), (D), and (F) for front entrances and porches; section 51P-225.109(a)(14)(A), (B), (C), and (E) for roof forms; section 51P-225.109(a)(16)(A)(i), (B), (F) for windows and doors; and meets the standards in City Code Section 51A-4.501(G)(6)(c)(i).

#### **Task Force Recommendation:**

Construct a 2.5-story residence with attached garage – Deny without Prejudice - The structure is too massive. The eight and massing dominate the blockface. The street-face massing drawings are inconsistent with different buildings shown as different size as per the perspective. True elevations of the street-face need to be provided.