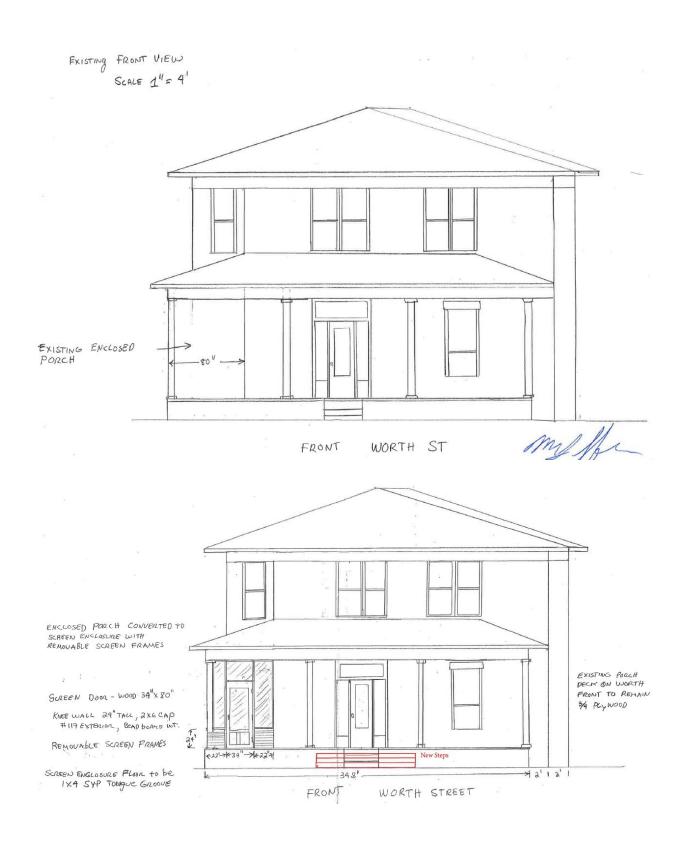

#### 1. 5538 WORTH ST

Junius Heights Historic District CA190-173(JKA) Jennifer Anderson

#### Request:

- 1. Remove existing porch enclosure and construct new screened-in porch on front elevation.
- 2. Widen steps on front porch.
- Paint main structure. Brand: Valspar. Body: 4004-10A "Sassy Violet;" Trim: "White;" Accent: "Grey;" Porch floor: "Red"
- 4. Install 6' wood fence in side and rear yard.
- 5. Install 5' gate in southwest side yard.

**Applicant:** Shafer, Mark **Application Filed:** 01/02/20 **Staff Recommendation:** 

- 1. Remove existing porch enclosure and construct new screened-in porch on front elevation Deny without Prejudice The proposed work does not meet the standards in City Code Section 51A-4.501(g)(6)(C)(i) because it is not consistent with preservation criteria Section 7.2 which states that porches and balconies on protected facades may not be enclosed, and that it is recommended that existing enclosed porches on protected facades be restored to their historic appearance.
- Widen steps on front porch Approve Approve drawing dated 2-3-20 with the finding that the work is consistent with preservation criteria Section 7.1 and meets the standards in Code Section 51A-4.501(g)(6)(C)(i).
- Paint main structure. Brand: Valspar. Body: 4004-10A "Sassy Violet;" Trim: "White;" Accent: "Grey;" Porch floor: "Red" Approve Approve specifications dated 2-3-20 with the finding that the work is consistent with preservation criteria Section 4.8 and meets the standards in City Code Section 51A-4.501(q)(6)(C)(i).
- 4. Install 6' wood fence in side and rear yard Approve Approve site plan dated 2-3-20 with the finding that the work is consistent with preservation criteria Section 3.6(a)(3) and meets the standards in City Code Section 51A-4.501(g)(6)(C)(i).
- 5. Install 5' gate in southwest side yard Approve Approve site plan dated 2-3-20 with the finding that the work is consistent with preservation criteria

#### **Task Force Recommendation:**

- Remove existing porch enclosure and construct new screened-in porch on front elevation – Deny without Prejudice - Doesn't meet Section 7.2. Existing knee wall once was there and should be restored, but the enclosed portion was probably not original.
- 2. Widen steps on front porch Approve.
- Paint main structure. Brand: Valspar. Body: 4004-10A "Sassy Violet;" Trim: "White;" Accent: "Grey;" Porch floor: "Red" – Approve - Approve as shown since it does not violate Section 4.8.
- 4. Install 6' wood fence in side and rear yard Approve.
- 5. Install 5' gate in southwest side yard Approve.