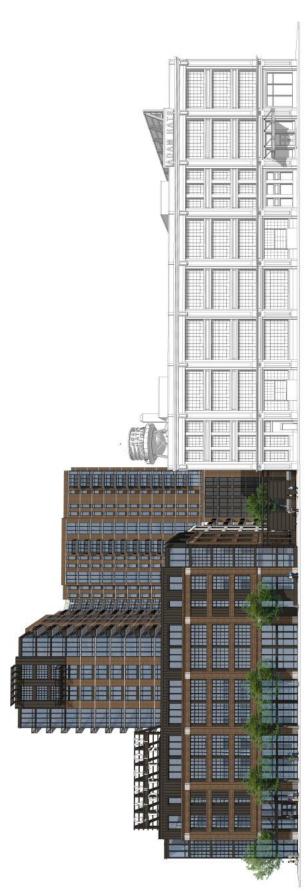

#### 1. 2700 CANTON ST

Adam Hats Building CR190-003(LC) Liz Casso

#### Request:

Courtesy Review - Construct a multi-story, multifamily building with parking garage.

<u>Applicant:</u> Skotnicki, Gary <u>Application Filed:</u> 01/02/20 Staff Recommendation:

Courtesy Review - Construct a multi-story, multifamily building with parking garage.

# Task Force Recommendation:

Courtesy Review - Construct a multi-story, multifamily building with parking garage - No quorum - Provide detail for materiality and design of top floor; garage height variance is acceptable on southwest corner of site; security detailing needed for motor court gate; rooftop

signage must meet Dallas Development Code signage requirements.