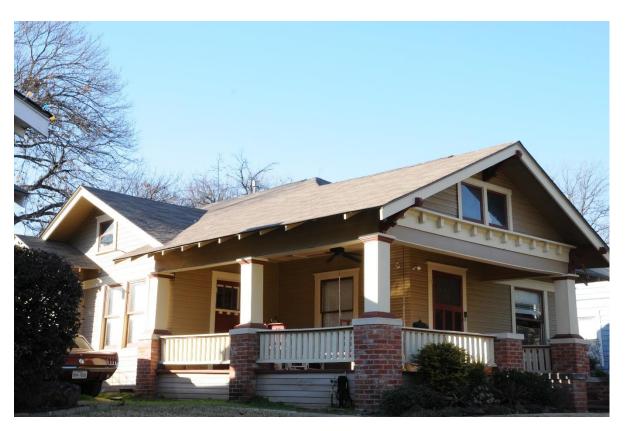

#### Request:

Install solar panels on roof of main structure.

<u>Applicant:</u> Cameron, Ryan <u>Application Filed:</u> 01/02/20 <u>Staff Recommendation:</u>

Install solar panels on roof of main structure – Deny without prejudice - The proposed work does not meet the standards in City Code Section 51A-4.501(g)(6)(C)(i) because it is inconsistent with the preservation criteria for skylights and solar panels in Section 51P-87.111(a)(14)(E)(i)(aa) that states "skylights and solar panels are only permitted on the rear 50 percent of the roof of a main building on an interior lot".

#### **Task Force Recommendation:**

Install solar panels on roof of main structure – Deny without Prejudice - No comments.