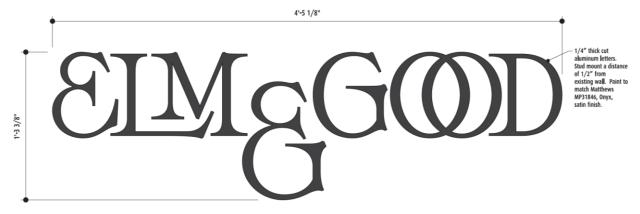

#### Request #3 – Flat Attached Sign with Lighting

The new hotel will include a restaurant that will be located within the historic structure, not the hotel addition. The restaurant will be accessed from the main entrance on the front (south) elevation. The applicant is requesting to install signage for the restaurant above the main entrance. The sign consists of individual aluminum letters with a black satin finish that will be stud mounted to the wall. One small gooseneck light fixtures, with a black finish, will be installed above the sign to illuminate it.