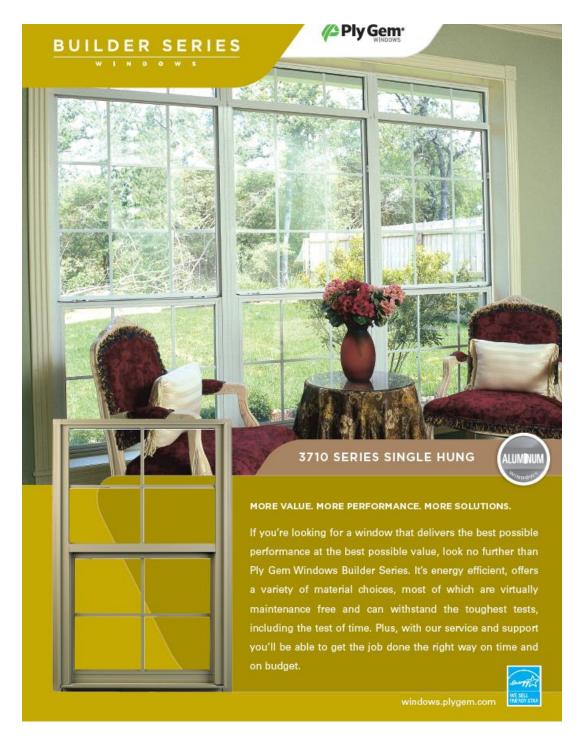

|
| 32         | s s                                                      |
| 33         |                                                          |
| 34         |                                                          |
| 35         |                                                          |
| 36         |                                                          |
| 37         |                                                          |
| 38         |                                                          |
| 39         |                                                          |
| 40         |                                                          |

Request #1 – Window survey.



Request #1 – Sketch showing location of all 56 windows.



Request #1 – Specifications for proposed windows. Note: proposed new windows to be aluminum, but must fit original opening and match style, size, configuration, dimensions, number of lights, profile, and color as window being replaced.



Request #1 – Specifications for proposed windows. Note: proposed new windows to be aluminum, but must fit original opening and match style, size, configuration, dimensions, number of lights, profile, and color as window being replaced.



Request #1 – Specifications for proposed windows. Note: proposed new windows to be aluminum, but must fit original opening and match style, size, configuration, dimensions, number of lights, profile, and color as window being replaced.



Request #1 – Specifications for proposed windows. Note: proposed new windows to b