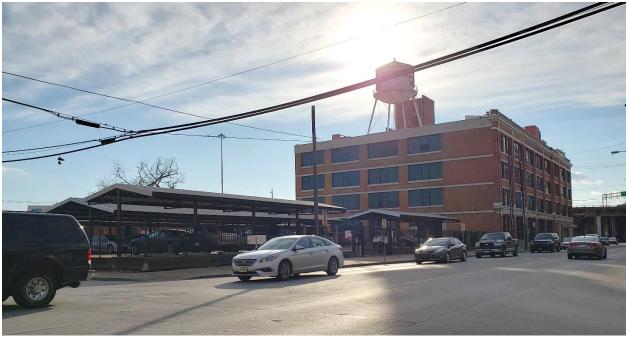

#### 1. 2700 CANTON ST

Adam Hats Building CR190-003(LC) Liz Casso

#### Request:

Courtesy Review - Construct a multi-story, multifamily building with parking garage.

<u>Applicant:</u> Skotnicki, Gary <u>Application Filed:</u> 01/02/20 Staff Recommendation:

Courtesy Review - Construct a multi-story, multifamily building with parking garage.

# Task Force Recommendation:

Courtesy Review - Construct a multi-story, multifamily building with parking garage - No quorum - Provide detail for materiality and design of top floor; garage height variance is acceptable on southwest corner of site; security detailing needed for motor court gate; rooftop