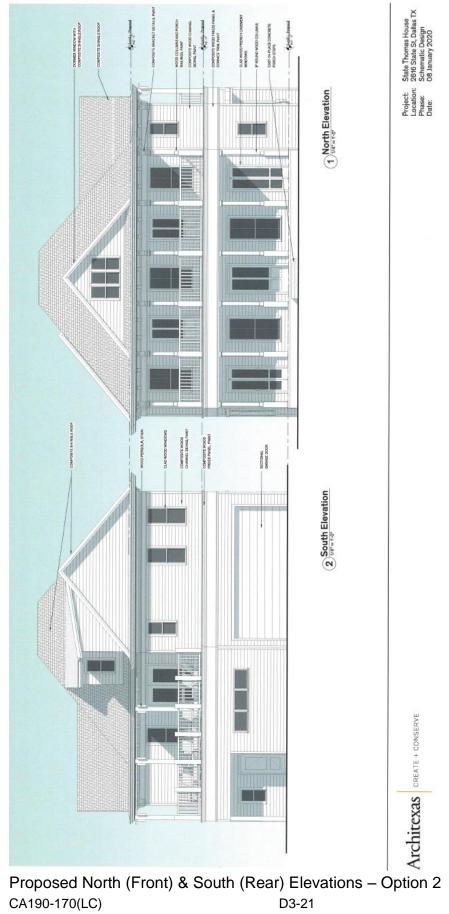

pe – View facing southeast from State St



Streetscape – View facing southwest from State St



Streetscape – View facing northwest from State St (across street)



Streetscape – View facing northeast from State St (across street)



Previously Reviewed Design (from 12/2/19)

Architexas CREATE + CONSERVE

Project: Location: Phase: Date:

CA190-170(LC)

D3-10



Previously Reviewed Design (from 12/2/19)

North West Perspective

Previously Reviewed Design (from 12/2/19)

Architexas CREATE + CONSERVE



Previously Reviewed Design (from 1/6/20)



Previously Reviewed Design (from 1/6/20)



Previously Reviewed Design (from 1/6/20)



1 Site - Proposed











Architexas CREATE + CONSERVE

3 2616 State St



CA190-170(LC)





Proposed Third Floor Plan CA190-170(LC)



CA190-170(LC) D3-20



D3-21 CA190-170(LC)



Proposed West Elevation CA190-170(LC)

Architexas CREATE + CONSERVE

Project: State Thomas House Location: 2616 State St. Dallas TX Phase: Schematic Design Date: 03 January 2020



Proposed East Elevation CA190-170(LC)

D3-23

Architexas CREATE + CONSERVE







2 North West Perspective



Perspective Renderings CA190-170(LC)

Architexas CREATE + CONSERVE

D3-24







Proposed Paint Color Options CA190-170(LC)

Architexas CREATE + CONSERVE

State Thomas House 2616 State St. Dallas TX Schematic Design 08 January 2020

D3-26



Proposed Paint Color Option 1



Proposed Paint Color Option 2







Folk Victorian Style Structures (from A Field Guide to American Houses)

CA190-170(LC)



Folk Victorian Style Structures (from A Field Guide to American Houses)





Folk