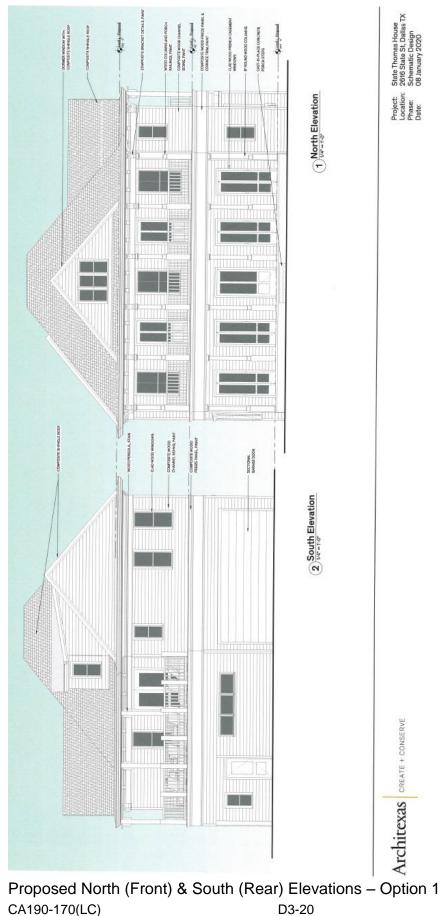

southwest



Streetscape – View facing southeast from State St



Streetscape – View facing southwest from State St



Streetscape – View facing northwest from State St (across street)



Streetscape – View facing northeast from State St (across street)



Previously Reviewed Design (from 12/2/19)

Architexas CREATE + CONSERVE

Project: Location: Phase: Date:

CA190-170(LC)

D3-10



Previously Reviewed Design (from 12/2/19)

North West Perspective

Previously Reviewed Design (from 12/2/19)

Architexas CREATE + CONSERVE



Previously Reviewed Design (from 1/6/20)



Previously Reviewed Design (from 1/6/20)



Previously Reviewed Design (from 1/6/20)



1 Site - Proposed











Architexas CREATE + CONSERVE

3 2616 State St



CA190-170(LC)





Proposed Third Floor Plan CA190-170(LC)



CA190-170(LC) D3-20



D3-21 CA190-170(LC)



Proposed West Elevation CA190-170(LC)

Architexas CREATE + CONSERVE

Project: State Thomas House Location: 2616 State St. Dallas TX Phase: Schematic Design Date: 03 January 2020



Proposed East Elevation CA190-170(LC)

D3-23

Architexas CREATE + CONSERVE







2 North West Perspective



Perspective Renderings CA190-170(LC)

Architexas CREATE + CONSERVE

D3-24







Proposed Paint Color Options CA190-170(LC)

Architexas CREATE + CONSERVE

State Thomas House 2616 State St. Dallas TX Schematic Design 08 January 2020

D3-26



Proposed Paint Color Option 1



Proposed Paint Color Option 2







Folk Victorian Style Structures (from A Field Guide to American Houses)

CA190-170(LC)



Folk Victorian Style Structures (from A Field Guide to Amer