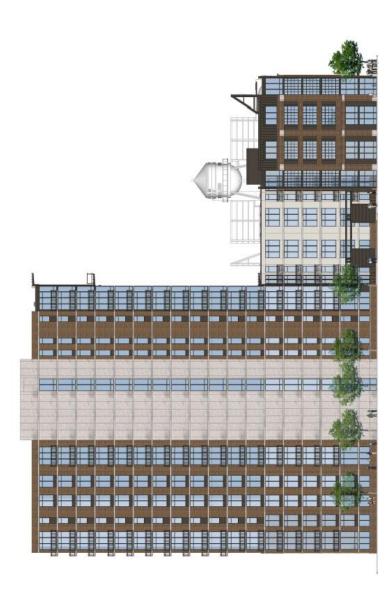

#### 1. 2700 CANTON ST

Adam Hats Building CR190-003(LC) Liz Casso

#### Request:

Courtesy Review - Construct a multi-story, multifamily building with parking garage.

<u>Applicant:</u> Skotnicki, Gary <u>Application Filed:</u> 01/02/20 Staff Recommendation:

Courtesy Review - Construct a multi-story, multifamily building with parking garage.

# Task Force Recommendation:

Courtesy Review - Construct a multi-story, multifamily building with parking garage - No quorum - Provide detail for materiality and design of top floor; garage height variance is acceptable on southwest corner of site; security detailing needed for motor court gate; rooftop

signage must meet Dallas Development Code signage requirements.