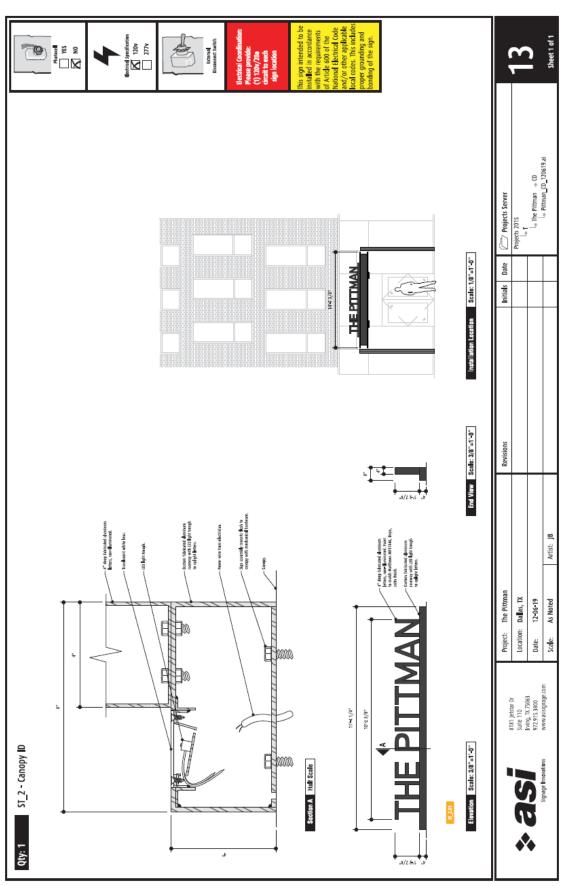

#### Request #2 – Canopy Sign

There is a flat metal canopy above the hotel entrance on the west elevation that was approved in 2018. The applicant is proposing to install a sign for the hotel on the top of the canopy. The sign consists of individual aluminum letters with a black satin finish attached to an aluminum raceway at the base of the letters. The raceway includes an LED light trough that will be uplight the letters with white LED light.

Staff has confirmed with the signage inspectors that the proposed sign complies with the Dallas Development Code. It will not require additional approvals from the Special Sign District Advisory Committee.

A quorum of Task Force members was not present at the meeting. Members present were supportive of the sign as submitted. Staff is also supportive and has recommended approval.