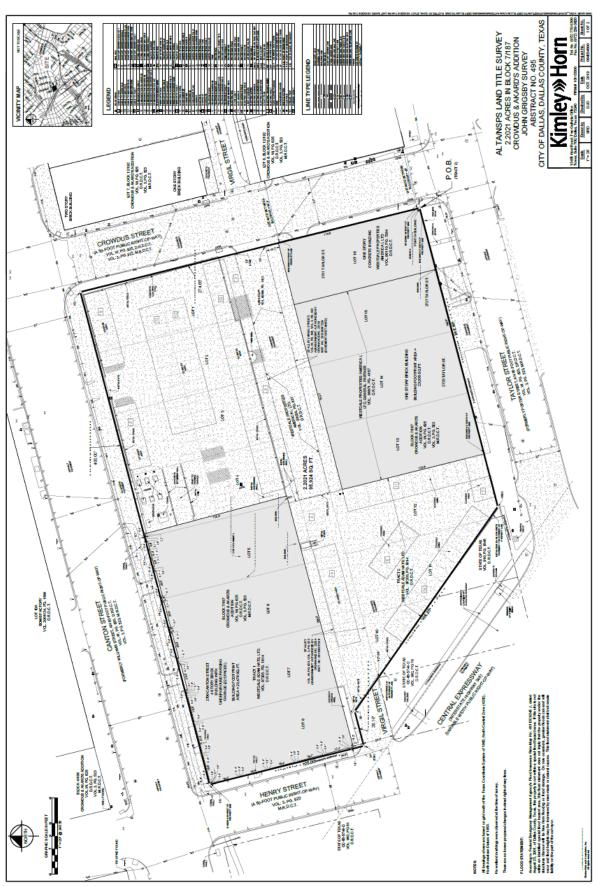

#### 1. 2700 CANTON ST

Adam Hats Building CR190-003(LC) Liz Casso

#### Request:

Courtesy Review - Construct a multi-story, multifamily building with parking garage.

<u>Applicant:</u> Skotnicki, Gary <u>Application Filed:</u> 01/02/20 Staff Recommendation:

Courtesy Review - Construct a multi-story, multifamily building with parking garage.

# Task Force Recommendation:

Courtesy Review - Construct a multi-story, multifamily building with parking garage - No quorum - Provide detail for materiality and design of top floor; garage height variance is acceptable on southwest corner of site; security detailing needed for motor court gate; rooftop

signage must meet Dallas Development Code signage requirements.