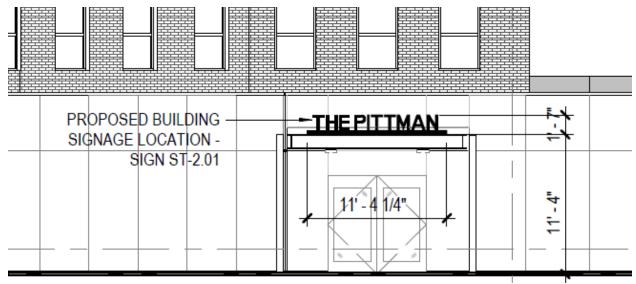

#### Request #3 – Flat Attached Sign with Lighting

The new hotel will include a restaurant that will be located within the historic structure, not the hotel addition. The restaurant will be accessed from the main entrance on the front (south) elevation. The applicant is requesting to install signage for the restaurant above the main entrance. The sign consists of individual aluminum letters with a black satin finish that will be stud mounted to the wall. One small gooseneck light fixtures, with a black finish, will be installed above the sign to illuminate it.

Staff has confirmed with the signage inspectors that the proposed sign complies with the Dallas Development Code. It will not require additional approvals from the Special Sign District Advisory Committee.

After the Task Force meeting, and per their recommendation, the applicant provided the specifications for the light fixture, as well as a color rendering showing the two proposed signs for the south elevation. Task Force was supportive of the sign and light fixture. Please note a quorum of Task Force members was not present. Staff is also supportive of the proposed sign and light fixture and has recommended approval.