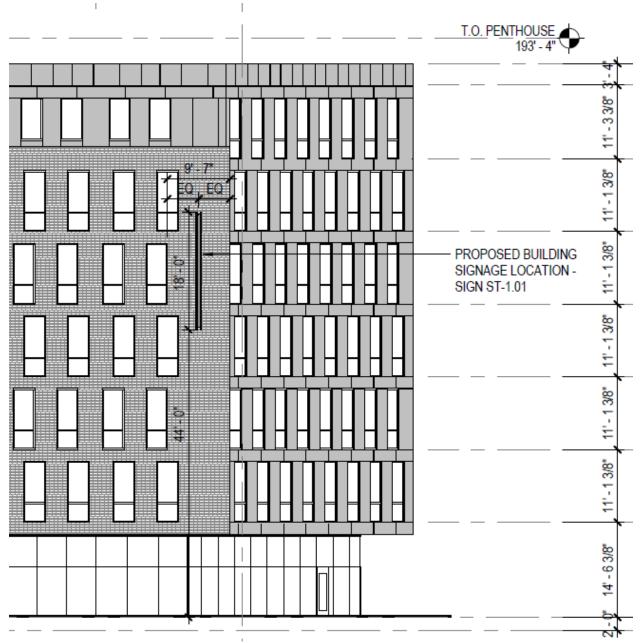

#### Request #1 – Blade Sign

The applicant is proposing to install a blade sign for the hotel on the east elevation of the hotel addition. The sign is an aluminum cabinet with a black satin finish and white acrylic letters that will be back lit with white LED light. The metal piece connecting the sign to the hotel will have a weathered corten steel finish.

Staff has confirmed with the signage inspectors that the proposed sign complies with the Dallas Development Code. In addition, the sign will require approval from the Special Sign District Advisory Committee prior to issuance of a permit, as it is located within the Deep Ellum Special Purpose Sign District and is over 50 square feet.

A quorum of Task Force members was not present at the meeting. Members present were supportive of the sign as submitted. Staff is also supportive and has recommended approval.