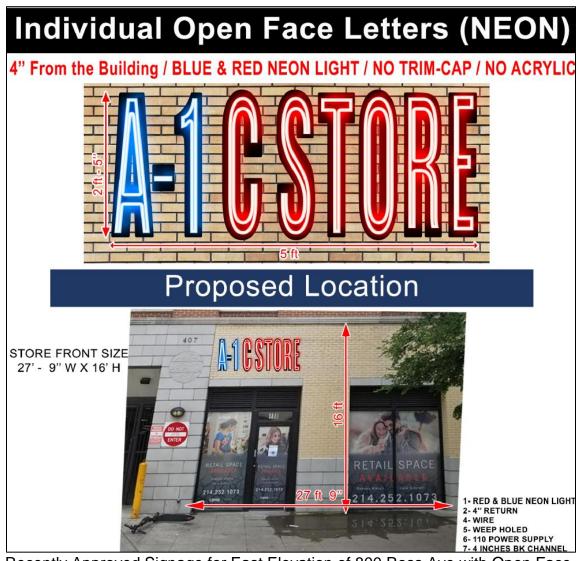

#### 3. 337 S EDGEFIELD AVE

Winnetka Heights Historic District CA190-171(MLP)
Melissa Parent

<u>Application Filed: 01/02/20</u> Staff Recommendation:

Install flat attached sign on east elevation – Approve – Approve drawings dated 2/3/2020 with the finding the proposed work is consistent with preservation criteria Section 5.6 for signs, Section 51A-7.1004(a)(4) for general material requirements, Section 51A-7.1005(c) for flat attached signs on Type A facades, and meets the standards in City Code Section 51A-4.501(g)(6)(c)(ii).

#### **Task Force Recommendation:**

Install flat attached sign on east elevation - No quorum, comments only - Submission is acceptable. Recommend using existing mounting points from previous sign if practical for both temporary and permanent signage.