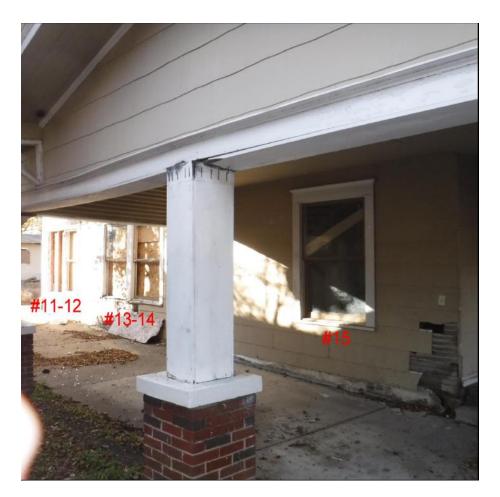

#### Request:

- 1. Replace fourteen windows on main structure with new wood windows.
- 2. Remove openings #6, #9, #12, #25 and #29-33. Infill with new wood #117 siding.
- 3. Replace and resize window openings #5 and #10 with new wood windows.

Applicant: Kent, Nathan
Application Filed: 01/02/20
Staff Recommendation:

- Replace fourteen windows on main structure with new wood windows – Approve - Approve specifications dated 2/3/2020 with the finding the proposed work is consistent with the criteria for windows and doors in the preservation criteria Section 51P-87.111(a)(17)(F)(iii) and meets the standards in City Code Section 51A-4.501(g)(6)(C)(i).
- 2. Remove openings #6, #9, #12, #25 and #29-33. Infill with new wood #117 siding Approve Approve drawings dated 2/3/2020 with the finding the proposed work is consistent with the criteria for windows and doors in the preservation criteria Section 51P-87.111(a)(17)(F)(iii) and meets the standards in City Code Section 51A-4.501(g)(6)(C)(i).
- Replace and resize window openings #5 and #10 with new wood windows Approve Approve specifications and drawings dated 2/3/2020 with the finding the proposed work is consistent with the