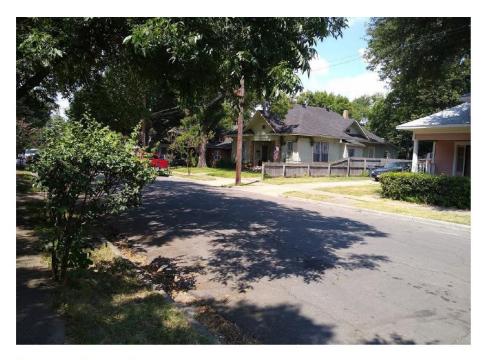

#### 1. 5538 WORTH ST

Junius Heights Historic District CA190-173(JKA) Jennifer Anderson

#### Request:

- 1. Remove existing porch enclosure and construct new screened-in porch on front elevation.
- 2. Widen steps on front porch.
- Paint main structure. Brand: Valspar. Body: 4004-10A "Sassy Violet;" Trim: "White;" Accent: "Grey;" Porch floor: "Red"
- 4. Install 6' wood fence in side and rear yard.
- 5. Install 5' gate in southwest side yard.

**Applicant:** Shafer, Mark **Application Filed:** 01/02/20 **Staff Recommendation:** 

- 1. Remove existing porch enclosure and construct new screened-in porch on front elevation Deny without Prejudice The proposed work does not meet the standards in City Code Section 51A-4.501(g)(6)(C)(i) because it is not consistent with preservation criteria Section 7.2 which states that porches and balconies on protected facades may not be enclosed, and that it is recommended that existing enclosed porches on protected facades be restored to their historic appearance.
- Widen steps on front porch Approve Approve drawing dated 2-3-20 with the finding that the work is consistent with preservation criteria Section 7.1 and meets the standards in Code Section 51A-4.501(g)(6)(C)(i).
- Paint main structure. Brand: Valspar. Body: 4004-10A "Sassy Violet;" Trim: "White;" Accent: "Grey;" Porch floor: "Red" Approve Approve specifications dated 2-3-20 with the finding that the work is consistent with preservation criteria Section 4.8 and meets the standards in City Code Section 51A-4.501(q)(6)(C)(i).
- 4. Install 6' wood fence in side and rear yard Approve Approve site plan dated 2-3-20 with the finding that the work is consistent with preservation criteria Section 3.6(a)(3) and meets the standards in City Code Section 51A-4.501(g)(6)(C)(i).
- 5. Install 5' gate in southwest side yard Approve Approve site plan dated 2-3-20 with the finding that the work is consistent with preservation criteria