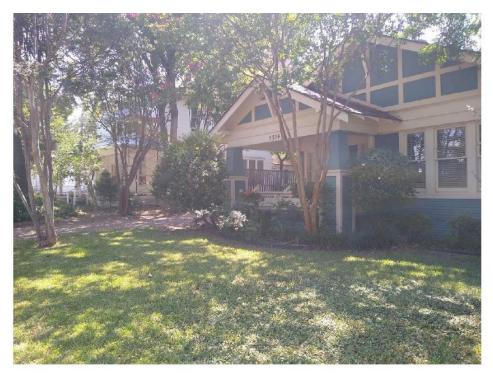

#### 1. 5538 WORTH ST

Junius Heights Historic District CA190-173(JKA) Jennifer Anderson

#### Request:

- 1. Remove existing porch enclosure and construct new screened-in porch on front elevation.
- 2. Widen steps on front porch.
- Paint main structure. Brand: Valspar. Body: 4004-10A "Sassy Violet;" Trim: "White;" Accent: "Grey;" Porch floor: "Red"
- 4. Install 6' wood fence in side and rear yard.
- 5. Install 5' gate in southwest side yard.

**Applicant:** Shafer, Mark **Application Filed:** 01/02/20 **Staff Recommendation:** 

- 1. Remove existing porch enclosure and construct new screened-in porch on front elevation Deny without Prejudice The proposed work does not meet the standards in City Code Section 51A-4.501(g)(6)(C)(i) because it is not consistent with preservation criteria Section 7.2 which states that porches and balconies on protected facades may not be enclosed, and that it is recommended that existing enclosed porches on protected facades be restored to their historic appearance.
- Widen steps on front porch Approve Approve drawing dated 2-3-20 with the finding that the work is consistent with preservation criteria Section 7.1 and meets the standards in Code Section 51A-4.501(g)(6)(C)(i).
- Paint main structure. Brand: Valspar. Body: 4004-10A "Sassy Violet;" Trim: "White;" Accent: "Grey;" Porch floor: "Red" Approve Approve specifications dated 2-3-20 with the finding that the work is consistent with preservation criteria Section 4.8 and meets the standards in City Code Section 51A-4.501(q)(6)(C)(i).
- 4. Install 6' wood fence in side and rear yard Approve Approve site plan dated 2-3-20 with the finding that the work is consistent with preservation criteria Section 3.6(a)(3) and meets the standards in City Code Section 51A-4.501(g)(6)(C)(i).
- 5. Install 5' gate in southwest side yard Approve Approve site plan dated 2-3-20 with the finding that the work is consistent with preservation criteria