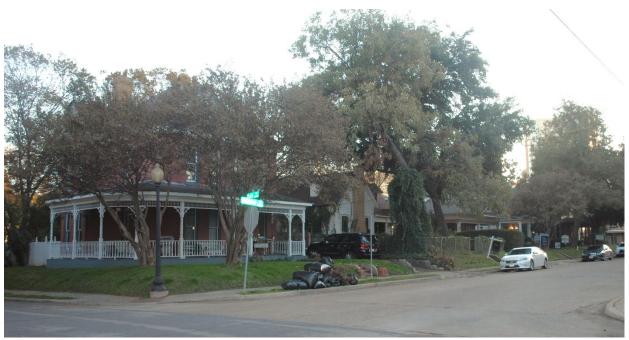

|
| Sustainable Construction and Deve                                                                                                                                                    | elopment                                                             | D                                    | ate                                       |
| Certificate of Appropriateness                                                                                                                                                       | City of Dallas                                                       | Historic                             | Preservation                              |



Site aerial (Google Maps, 2019)



Existing East (Front) Elevation of Site



View of Site from Corner of Boll St and State St – View facing southwest



Streetscape – View facing southeast from State St



Streetscape – View facing southwest from State St



Streetscape – View facing northwest from State St (across street)



Streetscape – View facing northeast from State St (across street)



Previously Reviewed Design (from 12/2/19)

Architexas CREATE + CONSERVE

Project: Location: Phase: Date:

CA190-170(LC)

D3-10



Previously Reviewed Design (from 12/2/19)

North West Perspective

Previously Reviewed Design (from 12/2/19)

Architexas CREATE + CONSERVE



Previously Reviewed Design (from 1/6/20)



Previously Reviewed Design (from 1/6/20)



Previously Reviewed Design (from 1/6/20)



1 Site - Proposed











Architexas CREATE + CONSERVE

3 2616 State St