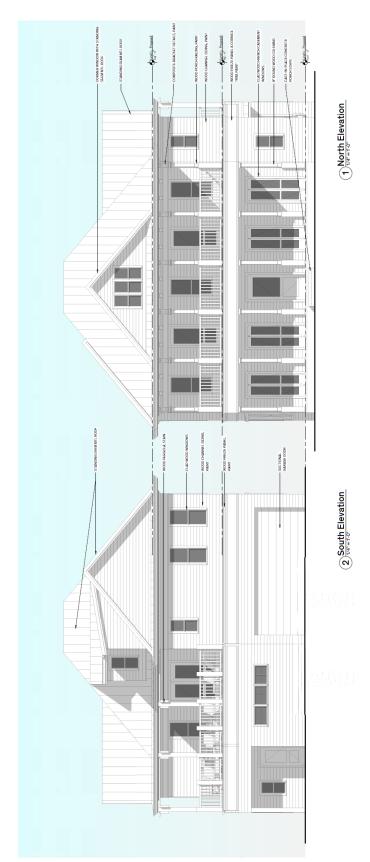

#### Request:

Courtesy Review - Construct a multi-story, multifamily building with parking garage.

<u>Applicant:</u> Skotnicki, Gary <u>Application Filed:</u> 01/02/20 Staff Recommendation:

Courtesy Review - Construct a multi-story, multifamily building with parking garage.

# Task Force Recommendation:

Courtesy Review - Construct a multi-story, multifamily building with parking garage - No quorum - Provide detail for materiality and design of top floor; garage height variance is acceptable on southwest corner of site; security detailing needed for motor court gate; rooftop

signage must meet Dallas Development Code signage requirements.