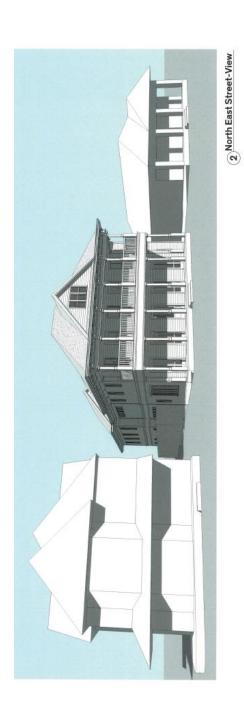

#### Request:

Construct a 2.5-story residence with attached garage.

<u>Applicant:</u> Fancher, Thomas <u>Application Filed:</u> 01/02/19 Staff Recommendation:

Construct a 2.5-story residence with attached garage -Approve with conditions – Approve with the conditions that the far left and far right French door openings on the front elevation of Option 1 be changed to double hung windows, that wood windows, not aluminum clad windows, be used, that the floor to ceiling heights and roof pitch be lowered to be more in-keeping with the adjacent historic structures, and that the applicant return with a CA application for landscaping and fencing, with the finding the proposed work is consistent with preservation criteria section 51P-225.109(a)(3) for architectural detail; 51P-225.109(a)(5), (6), and (7)(A)(i) for building eaves, placement and widths; section 51P-225.109(a)(9)(D) and (F) for colors; section 51P-225.109(a)(10) for columns; section 225.109(a)(11) for façade materials; section 51P-225.109(a)(12)(A)(i), (B), (D), and (F) for front entrances and porches; section 51P-225.109(a)(14)(A), (B), (C), and (E) for roof forms; section 51P-225.109(a)(16)(A)(i), (B), (F) for windows and doors; and meets the standards in City Code Section 51A-4.501(G)(6)(c)(i).

#### **Task Force Recommendation:**

Construct a 2.5-story residence with attached garage – Deny without Prejudice - The structure is too massive. The eight and massing dominate the blockface. The street-face massing drawings are inconsistent with different buildings shown as different size as per the perspective. True elevations of the street-face need to be provided.