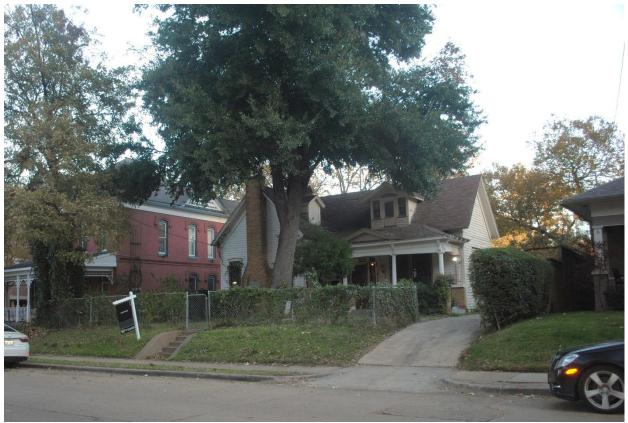

|                                      |                                           |
| Sustainable Construction and Deve                                                                                                                                                    | elopment                                                             | D                                    | ate                                       |
| Certificate of Appropriateness                                                                                                                                                       | City of Dallas                                                       | Historic                             | Preservation                              |



Site aerial (Google Maps, 2019)



Existing East (Front) Elevation of Site



View of Site from Corner of Boll St and State St – View facing southwest



Streetscape – View facing southeast from State St



Streetscape – View facing southwest from State St



Streetscape – View facing northwest from State St (across street)



Streetscape – View facing northeast from State St (across street)



Previously Reviewed Design (from 12/2/19)

Architexas CREATE + CONSERVE

Project: Location: Phase: Date:

CA190-170(LC)

D3-10



Previously Reviewed Design (from 12/2/19)

North West Perspective

Previously Reviewed Design (from 12/2/19)

Architexas CREATE + CONSERVE



Previously Reviewed Design (from 1/6/20)



Previously Reviewed Design (from 1/6/20)



Previously Reviewed Design (from 1/6/20)



1 Site - Proposed











Ar