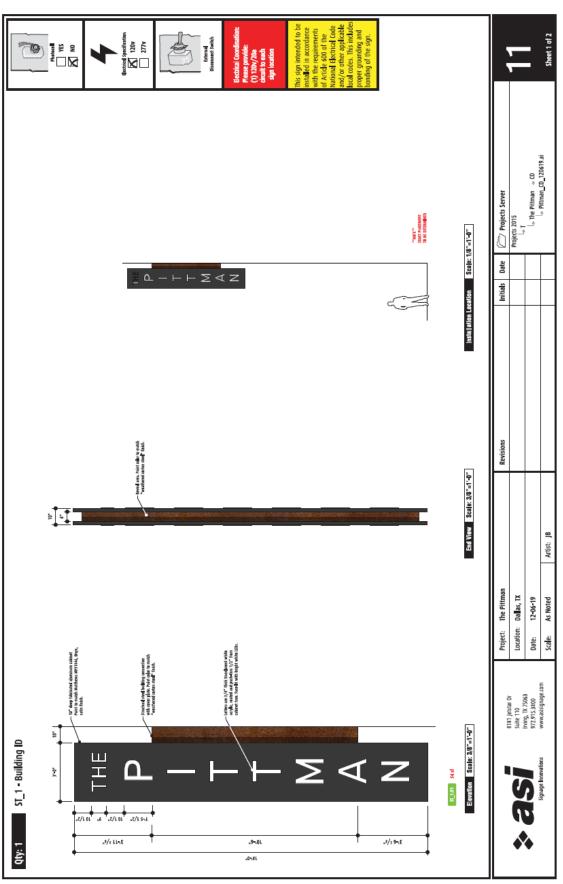

#### Request #1 – Blade Sign

The applicant is proposing to install a blade sign for the hotel on the east elevation of the hotel addition. The sign is an aluminum cabinet with a black satin finish and white acrylic letters that will be back lit with white LED light. The metal piece connecting the sign to the hotel will have a weathered corten steel finish.

Staff has confirmed with the signage inspectors that the proposed sign complies with the Dallas Development Code. In addition, the sign will require approval from the Special Sign District Advisory Committee prior to issuance of a permit, as it is located within the Deep Ellum Special Purpose Sign District and is over 50 square feet.

A quorum of Task Force members was not present at the meeting. Members present were supportive of the sign as submitted. Staff is also supportive and has recommended approval.