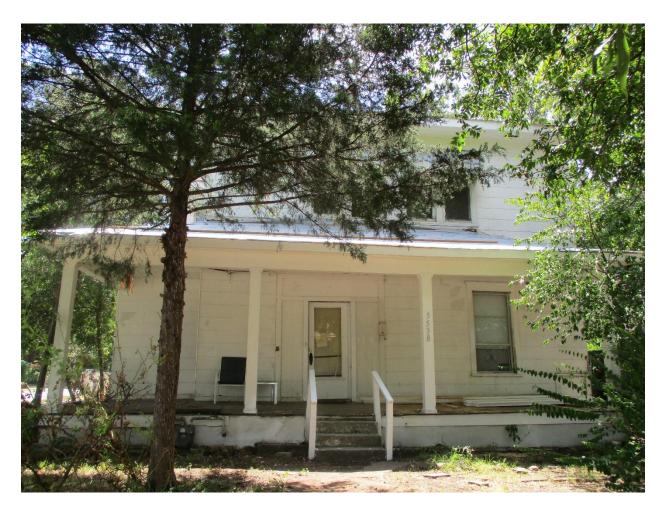

#### 1. 5538 WORTH ST

Junius Heights Historic District CA190-173(JKA) Jennifer Anderson

#### Request:

- 1. Remove existing porch enclosure and construct new screened-in porch on front elevation.
- 2. Widen steps on front porch.
- Paint main structure. Brand: Valspar. Body: 4004-10A "Sassy Violet;" Trim: "White;" Accent: "Grey;" Porch floor: "Red"
- 4. Install 6' wood fence in side and rear yard.
- 5. Install 5' gate in southwest side yard.

**Applicant:** Shafer, Mark **Application Filed:** 01/02/20 **Staff Recommendation:** 

- 1. Remove existing porch enclosure and construct new screened-in porch on front elevation Deny without Prejudice The proposed work does not meet the standards in City Code Section 51A-4.501(g)(6)(C)(i) because it is not consistent with preservation criteria Section 7.2 which states that porches and balconies on protected facades may not be enclosed, and that it is recommended that existing enclosed porches on protected facades be restored to their historic appearance.
- Widen steps on front porch Approve Approve drawing dated 2-3-20 with the finding that the work is consistent with preservation criteria Section 7.1 and meets the standards in Code Section 51A-4.501(g)(6)(C)(i).
- Paint main structure. Brand: Valspar. Body: 4004-10A "Sassy Violet;" Trim: "White;" Accent: "Grey;" Porch floor: "Red" Approve Approve specifications dated 2-3-20 with the finding that the work is consistent with preservation criteria Section 4.8 and meets the standards in City Code Section 51A-4.501(q)(6)(C)(i).
- 4. Install 6' wood fence in side and rear yard Approve Approve site plan dated 2-3-20 with the finding that the work is consistent with preservation criteria Section 3.6(a)(3) and meets the standards in City Code Section 51A-4.501(g)(6)(C)(i).
- 5. Install 5' gate in southwest side yard Approve Approve site plan dated 2-3-20 with the finding that the work is consistent with preservation criteria