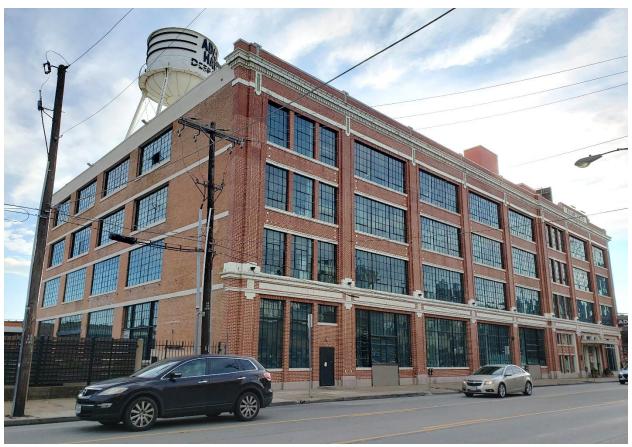

#### 1. 2700 CANTON ST

Adam Hats Building CR190-003(LC) Liz Casso

#### Request:

Courtesy Review - Construct a multi-story, multifamily building with parking garage.

<u>Applicant:</u> Skotnicki, Gary <u>Application Filed:</u> 01/02/20 Staff Recommendation:

Courtesy Review - Construct a multi-story, multifamily building with parking garage.

# Task Force Recommendation:

Courtesy Review - Construct a multi-story, multifamily building with parking garage - No quorum - Provide detail for materiality and design of top floor; garage height variance is acceptable on southwest corner of site; security detailing needed for motor court gate; rooftop