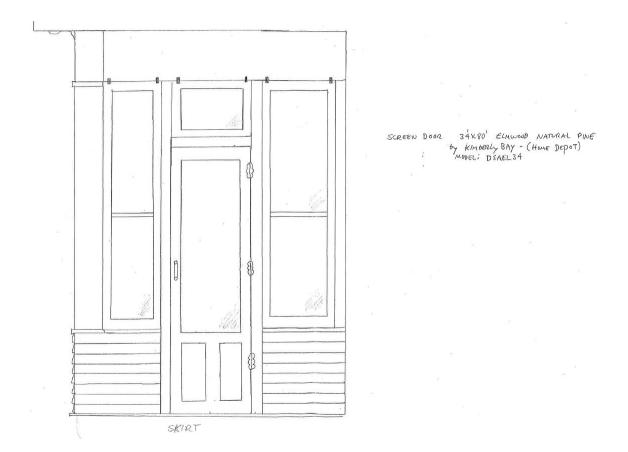

#### Request:

- 1. Remove existing porch enclosure and construct new screened-in porch on front elevation.
- 2. Widen steps on front porch.
- Paint main structure. Brand: Valspar. Body: 4004-10A "Sassy Violet;" Trim: "White;" Accent: "Grey;" Porch floor: "Red"
- 4. Install 6' wood fence in side and rear yard.
- 5. Install 5' gate in southwest side yard.

**Applicant:** Shafer, Mark **Application Filed:** 01/02/20 **Staff Recommendation:** 

- 1. Remove existing porch enclosure and construct new screened-in porch on front elevation Deny without Prejudice The proposed work does not meet the standards in City Code Section 51A-4.501(g)(6)(C)(i) because it is not consistent with preservation criteria Section 7.2 which states that porches and balconies on protected facades may not be enclosed, and that it is recommended that existing enclosed porches on protected facades be restored to their historic appearance.
- Widen steps on front porch Approve Approve drawing dated 2-3-20 with the finding that the work is consistent with preservation criteria Section 7.1 and meets the standards in Code Section 51A-4.501(g)(6)(C)(i).
- Paint main structure. Brand: Valspar. Body: 4004-10A "Sassy Violet;" Trim: "White;" Accent: "Grey;" Porch floor: "Red" Approve Approve specifications dated 2-3-20 with the finding that the work is consistent with preservation criteria Section 4.8 and meets the standards in City Code Section 51A-4.501(q)(6)(C)(i).
- 4. Install 6' wood fence in side and rear yard Approve Approve site plan dated 2-3-20 with the finding that the work is consistent with preservation criteria Section 3.6(a)(3) and meets the standards in City Code Section 51A-4.501(g)(6)(C)(i).
- 5. Install 5' gate in southwest side yard Approve Approve site plan dated 2-3-20 with the finding that the work is consistent with preservation criteria

#### **Task Force Recommendation:**

- Remove existing porch enclosure and construct new screened-in porch on front elevation – Deny without Prejudice - Doesn't meet Section 7.2. Existing knee wall once was there and should be restored, but the enclosed portion was probably not original.
- 2. Widen steps on front porch Approve.
- Paint main structure. Brand: Valspar. Body: 4004-10A "Sassy Violet;" Trim: "White;" Accent: "Grey;" Porch floor: "Red" – Approve - Approve as shown since it does not violate Section 4.8.
- 4. Install 6' wood fence in side and rear yard Approve.
- 5. Install 5' gate in southwest side yard Approve.