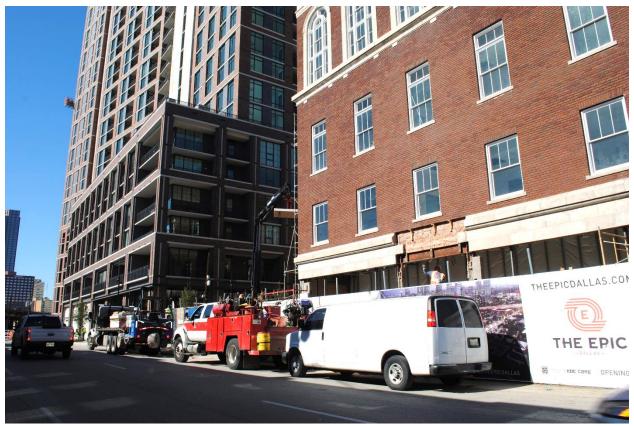

#### LANDMARK COMMISSION

**FEBRUARY 3, 2020** 

FILE NUMBER: CA190-169(LC)

LOCATION: 2557 Elm Street (2551 Elm Street)

STRUCTURE: Main & Contributing

COUNCIL DISTRICT: 2 ZONING: PD No. 269 PLANNER: Liz Casso

DATE FILED: January 2, 2020

DISTRICT: Knights of Pythias (H-46)

MAPSCO: 45-M

CENSUS TRACT: 0204.00

**APPLICANT**: Gary Skotnicki

**REPRESENTATIVE**: None

**OWNER:** EPIC DALLAS HOTEL, LP

#### ANALYSIS:

The Knights of Pythias Building and site is being redeveloped into a hotel. The Landmark Commission reviewed and approved an application for restoration of the historic structure and construction of a hotel addition at their March 2018 meeting. The applicant has returned for approval of building signage.