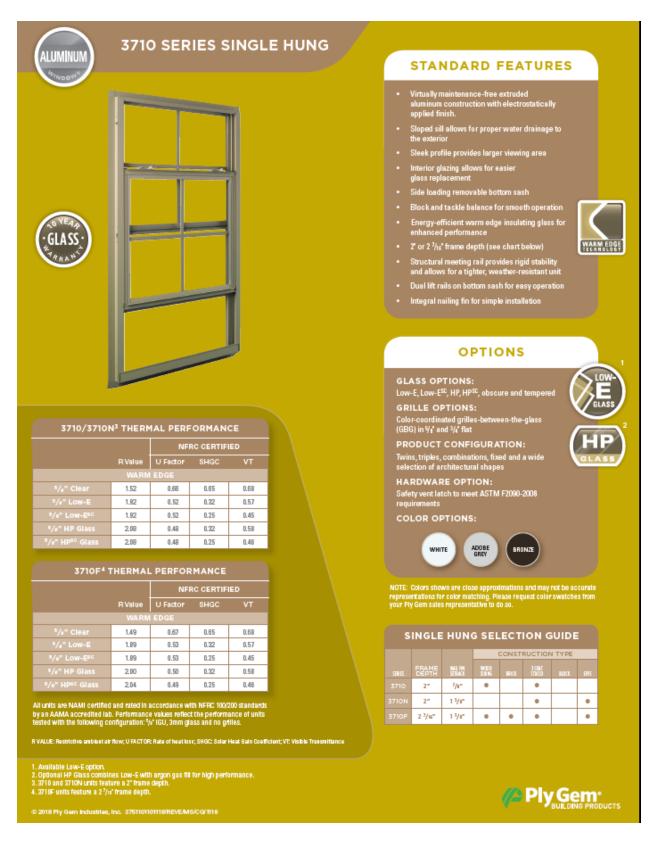

|
| 35         |                                                          |
| 36         |                                                          |
| 37         |                                                          |
| 38         |                                                          |
| 39         |                                                          |
| 40         |                                                          |

Request #1 – Window survey.



Request #1 – Sketch showing location of all 56 windows.



Request #1 – Specifications for proposed windows. Note: proposed new windows to be aluminum, but must fit original opening and match style, size, configuration, dimensions, number of lights, profile, and color as window being replaced.



Request #1 – Specifications for proposed windows. Note: proposed new windows to be aluminum, but must fit original opening and match style, size, configuration, dimensions, number of lights, profile, and color as window being replaced.



Request #1 – Specifications for proposed windows. Note: proposed new windows to be aluminum, but must fit original opening and match style, size, configuration, dimensions, number of lights, profile, and color as window being replaced.



Request #1 – Specifications for proposed windows. Note: proposed new windows to be aluminum, but must fit original opening and match style, size, configuration, dimensions, number of lights, profile, and color as window being replaced.

#### PRESERVATION CRITERIA CITED FOR STAFF RECOMMENDATIONS

#### Request #1 -

Ther