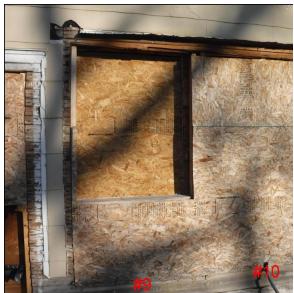

#### Request:

- 1. Replace fourteen windows on main structure with new wood windows.
- 2. Remove openings #6, #9, #12, #25 and #29-33. Infill with new wood #117 siding.
- 3. Replace and resize window openings #5 and #10 with new wood windows.

Applicant: Kent, Nathan
Application Filed: 01/02/20
Staff Recommendation:

- Replace fourteen windows on main structure with new wood windows – Approve - Approve specifications dated 2/3/2020 with the finding the proposed work is consistent with the criteria for windows and doors in the preservation criteria Section 51P-87.111(a)(17)(F)(iii) and meets the standards in City Code Section 51A-4.501(g)(6)(C)(i).
- 2. Remove openings #6, #9, #12, #25 and #29-33. Infill with new wood #117 siding Approve Approve drawings dated 2/3/2020 with the finding the proposed work is consistent with the criteria for windows and doors in the preservation criteria Section 51P-87.111(a)(17)(F)(iii) and meets the standards in City Code Section 51A-4.501(g)(6)(C)(i).
- Replace and resize window openings #5 and #10 with new wood windows Approve Approve specifications and drawings dated 2/3/2020 with the finding the proposed work is consistent with the