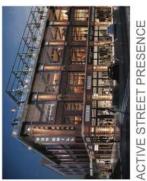

#### ANALYSIS:

The Knights of Pythias Building and site is being redeveloped into a hotel. The Landmark Commission reviewed and approved an application for restoration of the historic structure and construction of a hotel addition at their March 2018 meeting. The applicant has returned for approval of building signage.

#### Request #1 – Blade Sign

The applicant is proposing to install a blade sign for the hotel on the east elevation of the hotel addition. The sign is an aluminum cabinet with a black satin finish and white acrylic letters that will be back lit with white LED light. The metal piece connecting the sign to the hotel will have a weathered corten steel finish.

Staff has confirmed with the signage inspectors that the proposed sign complies with the Dallas Development Code. In addition, the sign will require approval from the Special Sign District Advisory Committee prior to issuance of a permit, as it is located within the Deep Ellum Special Purpose Sign District and is over 50 square feet.