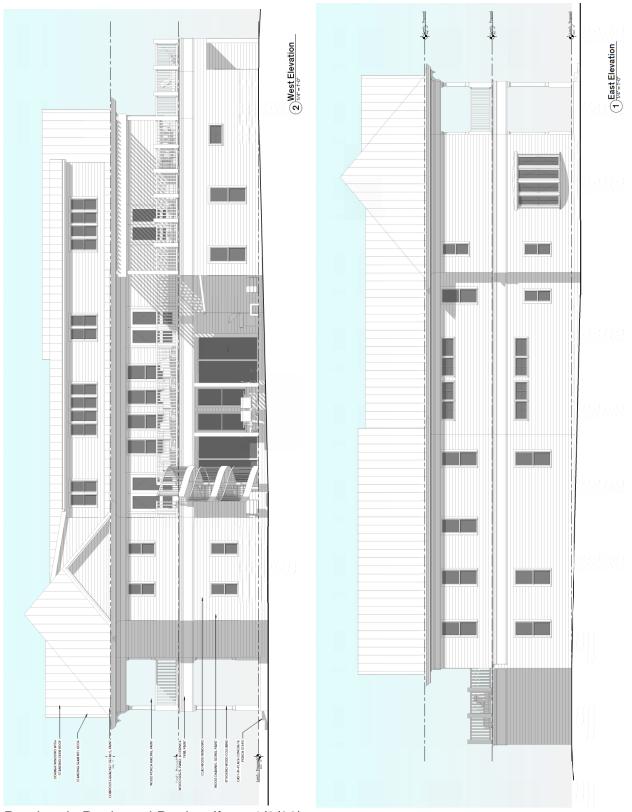

#### Request:

Courtesy Review - Construct a multi-story, multifamily building with parking garage.

<u>Applicant:</u> Skotnicki, Gary <u>Application Filed:</u> 01/02/20 Staff Recommendation:

Courtesy Review - Construct a multi-story, multifamily building with parking garage.

# Task Force Recommendation:

Courtesy Review - Construct a multi-story, multifamily building with parking garage - No quorum - Provide detail for materiality and design of top floor; garage height variance is acceptable on southwest corner of site; security detailing needed for motor court gate; rooftop

signage must meet Dallas Development Code signage requirements.