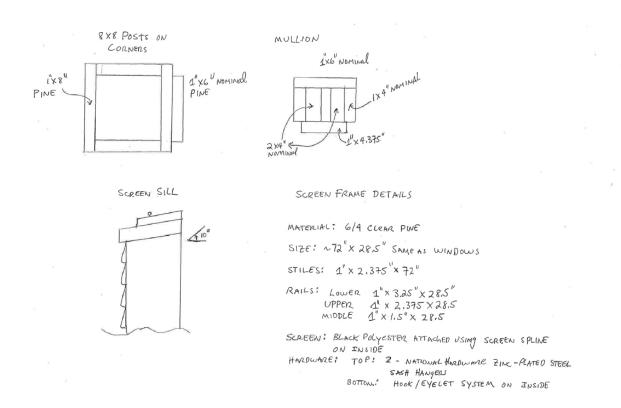

#### Request:

- 1. Remove existing porch enclosure and construct new screened-in porch on front elevation.
- 2. Widen steps on front porch.
- Paint main structure. Brand: Valspar. Body: 4004-10A "Sassy Violet;" Trim: "White;" Accent: "Grey;" Porch floor: "Red"
- 4. Install 6' wood fence in side and rear yard.
- 5. Install 5' gate in southwest side yard.

**Applicant:** Shafer, Mark **Application Filed:** 01/02/20 **Staff Recommendation:** 

- 1. Remove existing porch enclosure and construct new screened-in porch on front elevation Deny without Prejudice The proposed work does not meet the standards in City Code Section 51A-4.501(g)(6)(C)(i) because it is not consistent with preservation criteria Section 7.2 which states that porches and balconies on protected facades may not be enclosed, and that it is recommended that existing enclosed porches on protected facades be restored to their historic appearance.
- Widen steps on front porch Approve Approve drawing dated 2-3-20 with the finding that the work is consistent with preservation criteria Section 7.1 and meets the standards in Code Section 51A-4.501(g)(6)(C)(i).
- Paint main structure. Brand: Valspar. Body: 4004-10A "Sassy Violet;" Trim: "White;" Accent: "Grey;" Porch floor: "Red" Approve Approve specifications dated 2-3-20 with the finding that the work is consistent with preservation criteria Section 4.8 and meets the standards in City Code Section 51A-4.501(q)(6)(C)(i).
- 4. Install 6' wood fence in side and rear yard Approve Approve site plan dated 2-3-20 with the finding that the work is consistent with preservation criteria Section 3.6(a)(3) and meets the standards in City Code Section 51A-4.501(g)(6)(C)(i).
- 5. Install 5' gate in southwest side yard Approve Approve site plan dated 2-3-20 with the finding that the work is consistent with preservation criteria

#### **Task Force Recommendation:**

- Remove existing porch enclosure and construct new screened-in porch on front elevation – Deny without Prejudice - Doesn't meet Section 7.2. Existing knee wall once was there and should be restored, but the enclosed portion was probably not original.
- 2. Widen steps on front porch Approve.
- Paint main structure. Brand: Valspar. Body: 4004-10A "Sassy Violet;" Trim: "White;" Accent: "Grey;" Porch floor: "Red" – Approve - Approve as shown since it does not violate Section 4.8.
- 4. Install 6' wood fence in side and rear yard Approve.
- 5. Install 5' gate in southwest side yard Approve.