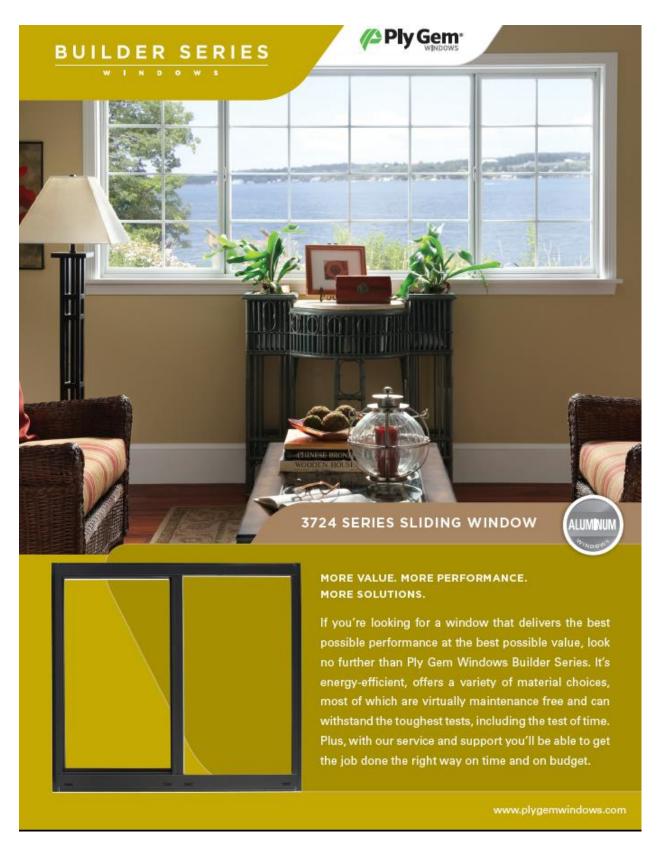

|
| 38         |                                                          |
| 39         |                                                          |
| 40         |                                                          |

Request #1 – Window survey.



Request #1 – Sketch showing location of all 56 windows.



Request #1 – Specifications for proposed windows. Note: proposed new windows to be aluminum, but must fit original opening and match style, size, configuration, dimensions, number of lights, profile, and color as window being replaced.



Request #1 – Specifications for proposed windows. Note: proposed new windows to be aluminum, but must fit original opening and match style, size, configuration, dimensions, number of lights, profile, and color as window being replaced.



Request #1 – Specifications for proposed windows. Note: proposed new windows to be aluminum, but must fit original opening and match style, size, configuration, dimensions, number of lights, profile, and color as window being replaced.



Request #1 – Specifications for proposed windows. Note: proposed new windows to be aluminum, but must fit original opening and match style, size, configuration, dimensions, number of lights, profile, and color as window being replaced.

#### PRESERVATION CRITERIA CITED FOR STAFF RECOMMENDATIONS

#### Request #1 -

There is no specific criteria for this structure in the Peak's Suburban Addition preservation criteria, so Staff is using the general standard for approval located in the Dallas Development Code.

City Code Section 51A-4.501(g)(6)(C)(ii) –

(i