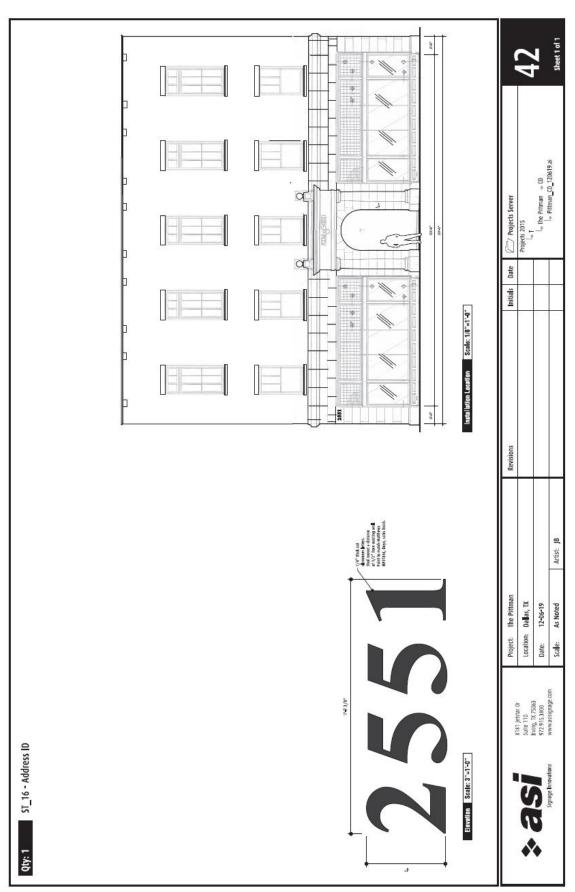

#### Request #4 – Address Sign

The applicant is also proposing to install an address sign on the south elevation at the far left side, ground floor. The sign consists of individual aluminum numbers with a black satin finish that will be stud mounted to the wall.

Staff has confirmed with the signage inspectors that the proposed sign complies with the Dallas Development Code. It will not require additional approvals from the Special Sign District Advisory Committee.

A quorum of Task Force members was not present at the meeting. Members present were supportive of the sign as submitted. Staff is also supportive and has recommended approval.