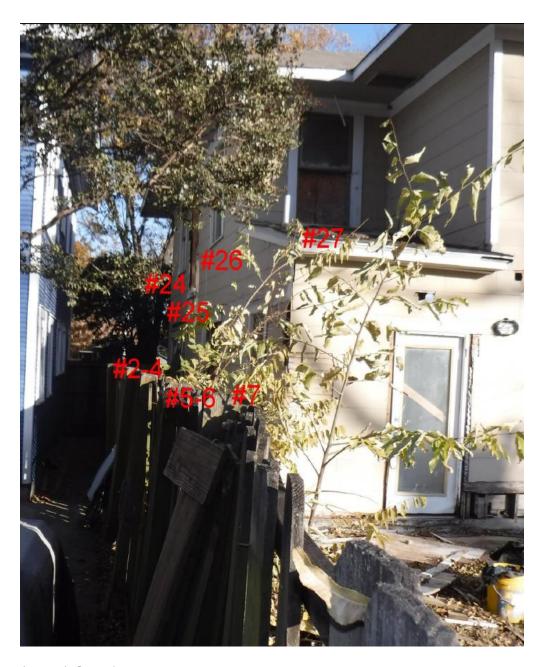

#### Request:

- 1. Replace fourteen windows on main structure with new wood windows.
- 2. Remove openings #6, #9, #12, #25 and #29-33. Infill with new wood #117 siding.
- 3. Replace and resize window openings #5 and #10 with new wood windows.

Applicant: Kent, Nathan
Application Filed: 01/02/20
Staff Recommendation:

- Replace fourteen windows on main structure with new wood windows – Approve - Approve specifications dated 2/3/2020 with the finding the proposed work is consistent with the criteria for windows and doors in the preservation criteria Section 51P-87.111(a)(17)(F)(iii) and meets the standards in City Code Section 51A-4.501(g)(6)(C)(i).
- 2. Remove openings #6, #9, #12, #25 and #29-33. Infill with new wood #117 siding Approve Approve drawings dated 2/3/2020 with the finding the proposed work is consistent with the criteria for windows and doors in the preservation criteria Section 51P-87.111(a)(17)(F)(iii) and meets the standards in City Code Section 51A-4.501(g)(6)(C)(i).
- Replace and resize window openings #5 and #10 with new wood windows Approve Approve specifications and drawings dated 2/3/2020 with the finding the proposed work is consistent with the

#### **Task Force Recommendation:**

- Replace fourteen windows on main structure with new wood windows – Approve - Approve specifications dated 2/3/2020 with the finding the proposed work is consistent with the criteria for windows and doors in the preservation criteria Section 51P-87.111(a)(17)(F)(iii) and meets the standards in City Code Section 51A-4.501(g)(6)(C)(i).
- Remove openings #6, 9, #12, #25 and 29-33. Infill with new wood #117 siding Approve Approve drawings dated 2/3/2020 with the finding the proposed work is consistent with the criteria for windows and doors in the preservation criteria Section 51P-87.111(a)(17)(F)(iii) and meets the standards in City Code Section 51A-4.501(g)(6)(C)(i).
- 3. Replace and resize window openings #5 and #10 with new wood windows Approve Approve specifications and drawings dated 2/3/2020 with the finding the proposed work is consistent with the criteria for windows and doors in the preservation criteria Section 51P-87.111(a)(17)(F)(iii) and meets the standards in City Code Section 51A-4.501(g)(6)(C)(i).