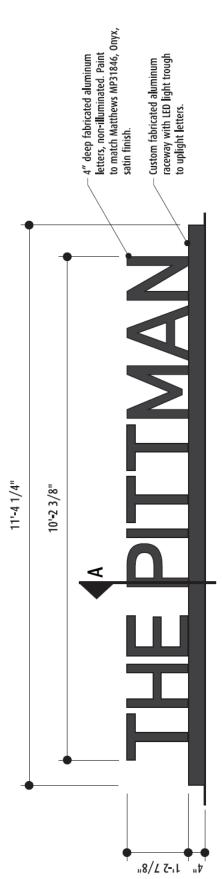

#### Request #2 – Canopy Sign

There is a flat metal canopy above the hotel entrance on the west elevation that was approved in 2018. The applicant is proposing to install a sign for the hotel on the top of the canopy. The sign consists of individual aluminum letters with a black satin finish attached to an aluminum raceway at the base of the letters. The raceway includes an LED light trough that will be uplight the letters with white LED light.

Staff has confirmed with the signage inspectors that the proposed sign complies with the Dallas Development Code. It will not require additional approvals from the Special Sign District Advisory Committee.

A quorum of Task Force members was not present at the meeting. Members present were supportive of the sign as submitted. Staff is also supportive and has recommended approval.