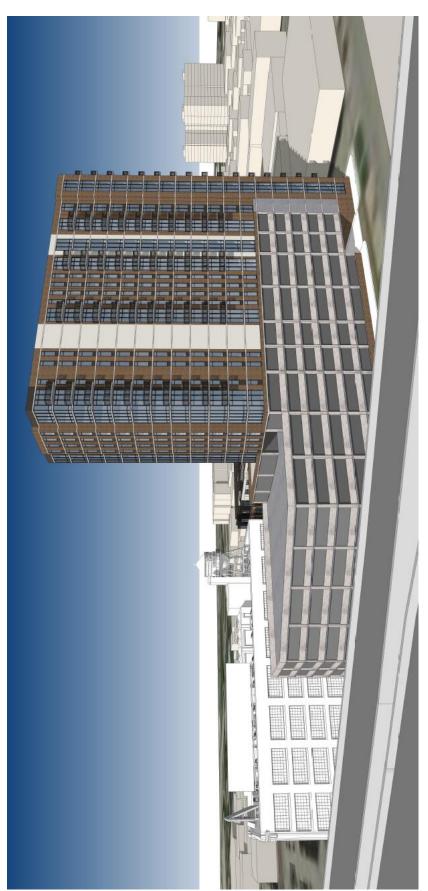

#### Request:

Courtesy Review - Construct a multi-story, multifamily building with parking garage.

<u>Applicant:</u> Skotnicki, Gary <u>Application Filed:</u> 01/02/20 Staff Recommendation:

Courtesy Review - Construct a multi-story, multifamily building with parking garage.

# Task Force Recommendation:

Courtesy Review - Construct a multi-story, multifamily building with parking garage - No quorum - Provide detail for materiality and design of top floor; garage height variance is acceptable on southwest corner of site; security detailing needed for motor court gate; rooftop