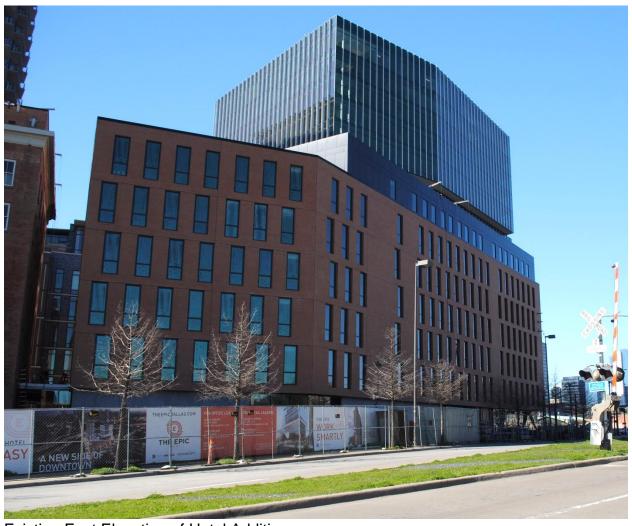

3/5/2018 – Landmark Commission approved the removal of non-historic additions, modifications to existing window openings, installation of new entry doors and transoms, construction of a kitchen addition on west elevation, and construction of a seven-story hotel addition (CA178-276(LC)).

#### Request #2 – Canopy Sign

There is a flat metal canopy above the hotel entrance on the west elevation that was approved in 2018. The applicant is proposing to install a sign for the hotel on the top of the canopy. The sign consists of individual aluminum letters with a black satin finish attached to an aluminum raceway at the base of the letters. The raceway includes an LED light trough that will be uplight the letters with white LED light.