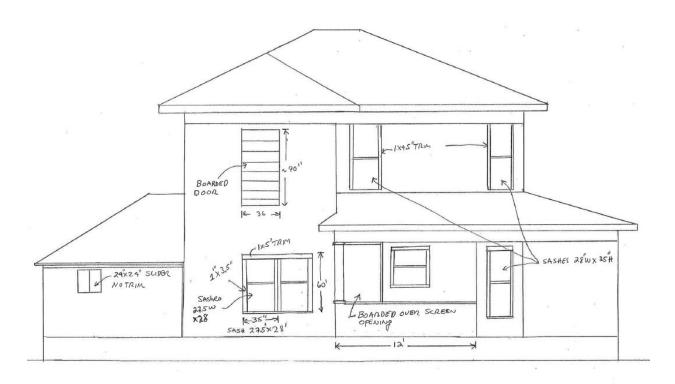

#### 1. 5538 WORTH ST

Junius Heights Historic District CA190-173(JKA) Jennifer Anderson

#### Request:

- 1. Remove existing porch enclosure and construct new screened-in porch on front elevation.
- 2. Widen steps on front porch.
- Paint main structure. Brand: Valspar. Body: 4004-10A "Sassy Violet;" Trim: "White;" Accent: "Grey;" Porch floor: "Red"
- 4. Install 6' wood fence in side and rear yard.
- 5. Install 5' gate in southwest side yard.

**Applicant:** Shafer, Mark **Application Filed:** 01/02/20 **Staff Recommendation:** 

- 1. Remove existing porch enclosure and construct new screened-in porch on front elevation Deny without Prejudice The proposed work does not meet the standards in City Code Section 51A-4.501(g)(6)(C)(i) because it is not consistent with preservation criteria Section 7.2 which states that porches and balconies on protected facades may not be enclosed, and that it is recommended that existing enclosed porches on protected facades be restored to their historic appearance.
- Widen steps on front porch Approve Approve drawing dated 2-3-20 with the finding that the work is consistent with preservation criteria Section 7.1 and meets the standards in Code Section 51A-4.501(g)(6)(C)(i).
- Paint main structure. Brand: Valspar. Body: 4004-10A "Sassy Violet;" Trim: "White;" Accent: "Grey;" Porch floor: "Red" Approve Approve specifications dated 2-3-20 with the finding that the work is consistent with preservation criteria Section 4.8 and meets the standards in City Code Section 51A-4.501(q)(6)(C)(i).
- 4. Install 6' wood fence in side and rear yard Approve Approve site plan dated 2-3-20 with the finding that the work is consistent with preservation criteria Section 3.6(a)(3) and meets the standards in City Code Section 51A-4.501(g)(6)(C)(i).
- 5. Install 5' gate in southwest side yard Approve Approve site plan dated 2-3-20 with the finding that the work is consistent with preservation criteria

#### **Task Force Recommendation:**

- Remove existing porch enclosure and construct new screened-in porch on front elevation – Deny without Prejudice - Doesn't meet Section 7.2. Existing knee wall once was there and should be restored, but the enclosed portion was probably not original.
- 2. Widen steps on front porch Approve.
- Paint main structure. Brand: Valspar. Body: 4004-10A "Sassy Violet;" Trim: "White;" Accent: "Grey;" Porch floor: "Red" – Approve - Approve as shown since it does not violate Section 4.8.
- 4. Install 6' wood fence in side and rear yard Approve.
- 5. Install 5' gate in southwest side yard Approve.