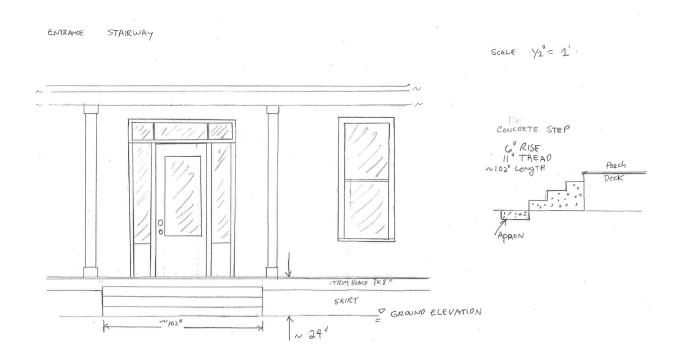

#### Request:

- 1. Remove existing porch enclosure and construct new screened-in porch on front elevation.
- 2. Widen steps on front porch.
- Paint main structure. Brand: Valspar. Body: 4004-10A "Sassy Violet;" Trim: "White;" Accent: "Grey;" Porch floor: "Red"
- 4. Install 6' wood fence in side and rear yard.
- 5. Install 5' gate in southwest side yard.

**Applicant:** Shafer, Mark **Application Filed:** 01/02/20 **Staff Recommendation:** 

- 1. Remove existing porch enclosure and construct new screened-in porch on front elevation Deny without Prejudice The proposed work does not meet the standards in City Code Section 51A-4.501(g)(6)(C)(i) because it is not consistent with preservation criteria Section 7.2 which states that porches and balconies on protected facades may not be enclosed, and that it is recommended that existing enclosed porches on protected facades be restored to their historic appearance.
- Widen steps on front porch Approve Approve drawing dated 2-3-20 with the finding that the work is consistent with preservation criteria Section 7.1 and meets the standards in Code Section 51A-4.501(g)(6)(C)(i).
- Paint main structure. Brand: Valspar. Body: 4004-10A "Sassy Violet;" Trim: "White;" Accent: "Grey;" Porch floor: "Red" Approve Approve specifications dated 2-3-20 with the finding that the work is consistent with preservation criteria Section 4.8 and meets the standards in City Code Section 51A-4.501(q)(6)(C)(i).
- 4. Install 6' wood fence in side and rear yard Approve Approve site plan dated 2-3-20 with the finding that the work is consistent with preservation criteria Section 3.6(a)(3) and meets the standards in City Code Section 51A-4.501(g)(6)(C)(i).
- 5. Install 5' gate in southwest side yard Approve Approve site plan dated 2-3-20 with the finding that the work is consistent with preservation criteria