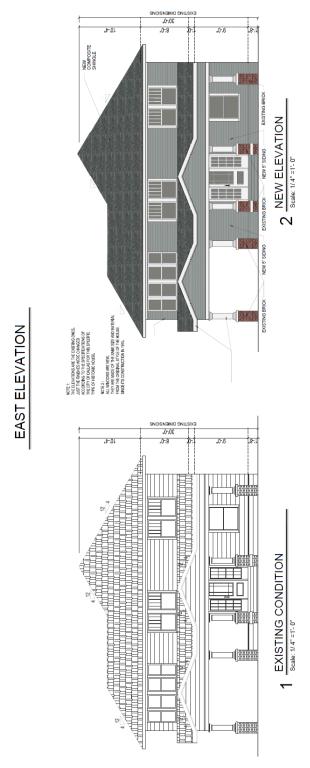

#### Request:

- 1. Replace fourteen windows on main structure with new wood windows.
- 2. Remove openings #6, #9, #12, #25 and #29-33. Infill with new wood #117 siding.
- 3. Replace and resize window openings #5 and #10 with new wood windows.

Applicant: Kent, Nathan
Application Filed: 01/02/20
Staff Recommendation:

- Replace fourteen windows on main structure with new wood windows – Approve - Approve specifications dated 2/3/2020 with the finding the proposed work is consistent with the criteria for windows and doors in the preservation criteria Section 51P-87.111(a)(17)(F)(iii) and meets the standards in City Code Section 51A-4.501(g)(6)(C)(i).
- 2. Remove openings #6, #9, #12, #25 and #29-33. Infill with new wood #117 siding Approve Approve drawings dated 2/3/2020 with the finding the proposed work is consistent with the criteria for windows and doors in the preservation criteria Section 51P-87.111(a)(17)(F)(iii) and meets the standards in City Code Section 51A-4.501(g)(6)(C)(i).
- Replace and resize window openings #5 and #10 with new wood windows Approve Approve specifications and drawings dated 2/3/2020 with the finding the proposed work is consistent with the

#### **Task Force Recommendation:**

- Replace fourteen windows on main structure with new wood windows – Approve - Approve specifications dated 2/3/2020 with the finding the proposed work is consistent with the criteria for windows and doors in the preservation criteria Section 51P-87.111(a)(17)(F)(iii) and meets the standards in City Code Section 51A-4.501(g)(6)(C)(i).
- Remove openings #6, 9, #12, #25 and 29-33. Infill with new wood #117 siding Approve Approve drawings dated 2/3/2020 with the finding the proposed work is consistent with the criteria for windows and doors in the preservation criteria Section 51P-87.111(a)(17)(F)(iii) and meets the standards in City Code Section 51A-4.501(g)(6)(C)(i).
- 3. Replace and resize window openings #5 and #10 with new wood windows Approve Approve specifications and drawings dated 2/3/2020 with the finding the proposed work is consistent with the criteria for windows and doors in the preservation criteria Section 51P-87.111(a)(17)(F)(iii) and meets the standards in City Code Section 51A-4.501(g)(6)(C)(i).