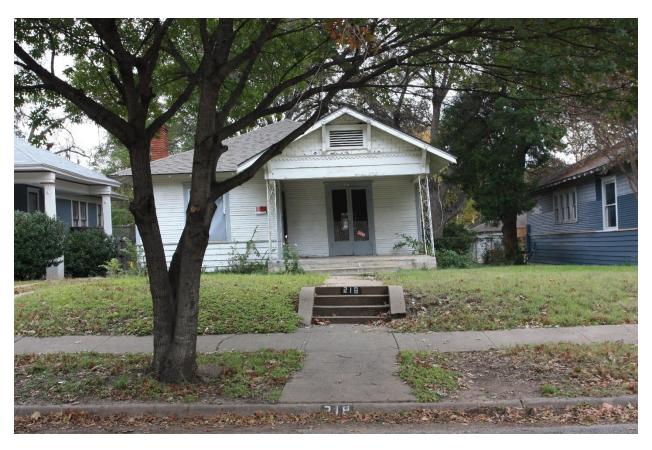

### 5. 218 N WINNETKA AVE

Winnetka Heights Historic District CA189-217(MP) Marsha Prior

### Request:

Replace secondary front door with Craftsman style wood door.

<u>Applicant:</u> O'Daniel, Woody <u>Application Filed:</u> 01/04/19 Staff Recommendation:

Replace secondary front door with Craftsman style wood door. – Approve – Approve door image dated 2/4/19 with the finding the work is consistent with preservation criteria Section 51P-87.111(a)(17)(F)(iii) and meets the standards in City Code Section 51A-4.501(g)(6)(C)(i).