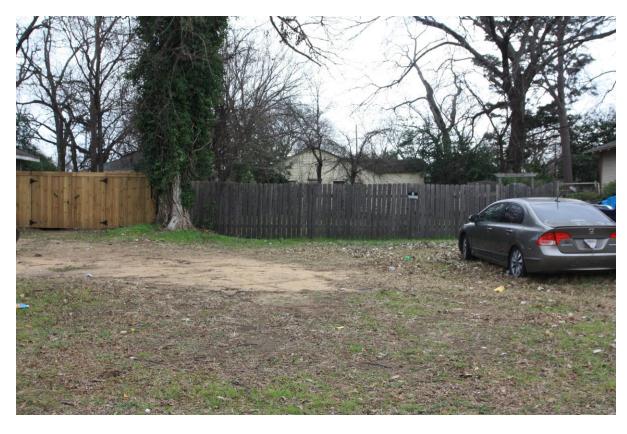

#### Request:

Construct single family house.

Applicant: A to Z Basics - Zack Bigelow

<u>Application Filed:</u> 01/03/19 Staff Recommendation:

Construct single family house. – Approve – Approve drawings and specifications dated 2/4/19 with the finding the work is consistent with preservation criteria Section 9.2, 9.3, 9.7, 9.8, 9.9, and 9.11 and meets the standard in City Code Section 51A-4.501(g)(6)(C)(ii).

### **Task Force Recommendation:**

Construct single family house - No quorum; comments only. Extend roof line to overhang front and back elevation to match Wheatley Place architecture. Change trim color to muted pastel color.