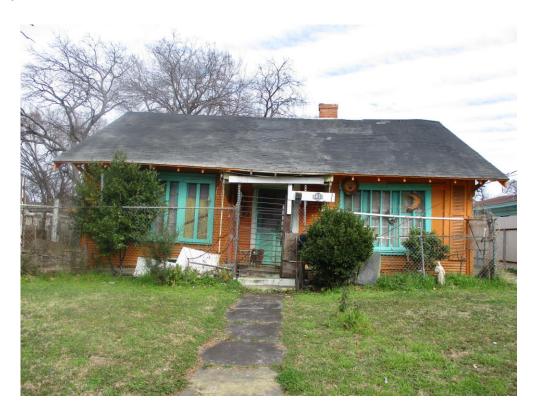

### Request:

- 1. Remove brick chimney on front elevation. Work completed without a Certificate of Appropriateness.
- 2. Replace all aluminum windows with new aluminum windows and add wood trim. Work completed without a Certificate of Appropriateness.
- 3. Replace front door. Work completed without a Certificate of Appropriateness.
- 4. Remove vents and install vertical paneling on front porch gable. Work completed without a Certificate of Appropriateness.
- 5. Install vertical paneling on front elevation. Work completed without a Certificate of Appropriateness.
- 6. Install fan light in front dormer. Work completed without a Certificate of Appropriateness.
- 7. Install front yard wrought iron fence and paint Brown. Work completed without a Certificate of Appropriateness.

<u>Applicant:</u> Ponce, Elias <u>Application Filed:</u> 01/03/19 Staff Recommendation:

Remove brick chimney on front elevation. Work completed without a Certificate of Appropriateness. – Deny without prejudice – The completed work does not meet the standards in City Code Section 51A-4.501(g)(6)(C)(i) because it is inconsistent with

# 4. 3735 HAVANA ST

Wheatley Place Historic District CA189-214(MP) Marsha Prior

- preservation criteria Section 4.1(a) which states that front facades of contributing structures are protected.
- 2. Replace all aluminum windows with new aluminum windows and add wood trim. Work completed without a Certificate of Appropriateness. Deny without prejudice The completed work does not meet the standards in City Code Section 51A-4.501(g)(6)(C)(i) because it is inconsistent with preservation criteria Section 5.3 which states that replacement windows must express profile, muntin and mullion size, light configuration, and material to match the historic.
- Replace front door. Work completed without a Certificate of Appropriateness. – Approve – Approve completed work with the finding the door is consistent with preservation criteria Section 5.3 and meets the standards in City Code Section 51A-4.501(g)(6)(C)(i).
- 4. Remove vents and install vertical paneling on front porch gable. Work completed without a Certificate of Appropriateness. Deny without prejudice The completed work does not meet the standards in City Code Section 51A-4.501(g)(6)(C)(i) because it is inconsistent with preservation criteria Section 4.1(a) which states that front facades of contributing structures are protected.
- 5. Install vertical paneling on front elevation. Work completed without a Certificate of Appropriateness. Deny without prejudice The completed work does not meet the standards in City Code Section 51A-4.501(g)(6)(C)(i) because it is inconsistent with preservation criteria Section 4.3 which states that wood siding, trim, and detailing must be restored whenever practical.
- 6. Install fan light in front dormer. Work completed without a Certificate of Appropriateness. Deny without prejudice The completed work does not meet the standards in City Code Section 51A-4.501(g)(6)(C)(i) because it is inconsistent with preservation criteria Section 4.1(a) which states that front facades of contributing structures are protected.
- 7. Install front yard wrought iron fence and paint Brown. Work completed without a Certificate of Appropriateness. Deny without prejudice The completed work does not meet the standards in City Code Section 51A-4.501(g)(6)(C)(i) because it is inconsistent with preservation criteria Section 3.11(a) which states that fences in the front yard may not exceed 3'-6".