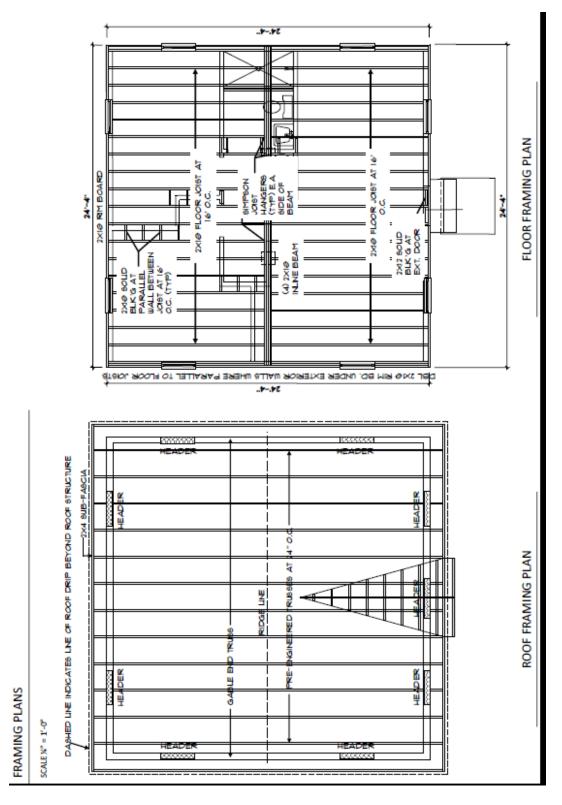

#### Request:

Construct single family house.

Applicant: A to Z Basics - Zack Bigelow

<u>Application Filed:</u> 01/03/19 Staff Recommendation:

Construct single family house. – Approve – Approve drawings and specifications dated 2/4/19 with the finding the work is consistent with preservation criteria Section 9.2, 9.3, 9.7, 9.8, 9.9, and 9.11 and meets the standard in City Code Section 51A-4.501(g)(6)(C)(ii).

### **Task Force Recommendation:**

Construct single family house - No quorum; comments only. Extend roof line to overhang front and back elevation to match Wheatley Place architecture. Change trim color to muted pastel color.