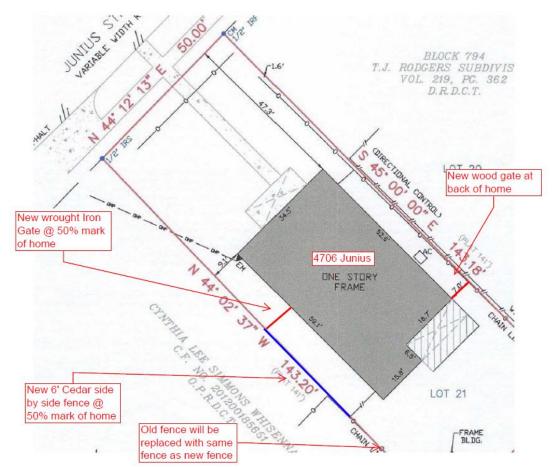

#### 1. 4706 JUNIUS ST

Peak's Suburban Addition Neighborhood Historic District CA189-212(MLP) Melissa Parent

#### Request:

- 1. Install new concrete driveway.
- 2. Install new wood decking on front porch and stain.
- 3. Install new wood front porch skirting to match existing siding on main structure.
- 4. Install 6'-0" wood fence and gates in rear and side yards.

**Applicant:** Heringer, Jordan **Application Filed:** 01/03/19 **Staff Recommendation:** 

- Install new concrete driveway. Approve Approve site plan dated 2/4/2019 with the finding the proposed work meets the standards in City Code Section 51A-4.501(g)(6)(C)(ii).
- 2. Install new wood decking on front porch and stain. Deny without prejudice The proposed work does not meet the standards in City Code Section 51A-4.501(g)(6)(C)(ii) on the basis that the proposed work is not compatible with the historic overlay district.
- 3. Install new wood front porch skirting to match existing siding on main structure. - Deny without prejudice - The proposed work does not meet the standards in City Code Section 51A-4.501(g)(6)(C)(ii) on the basis that the proposed work is not compatible with the historic overlay district.
- 4. Install 6'-0" wood fence and gates in rear and side yards. Approve Approve site plan and images dated 2/4/2019 with the finding the proposed work

meets the standards in City Code Section 51A-4.501(g)(6)(C)(ii).

### **Task Force Recommendation:**

- 1. Install new concrete driveway Deny Show concrete drive extending to recommended gate location.
- 2. Install new wood decking on front porch and stain Deny Deny new wood decking without more detail size of wood, stain color, finish.
- Install new wood front porch skirting to match existing siding on main structure – Deny - Provide more detail - size & style of siding that you're matching.
- 4. Install 6'-0" wood fence and gates in rear and side yards Deny Gates facing street to be 70% open. Show location of gate at 50% on driveway side. Concrete drive to extend to 50% on driveway side. Show style and detail of gates in elevation. Location of fence to be in line with ordinance.