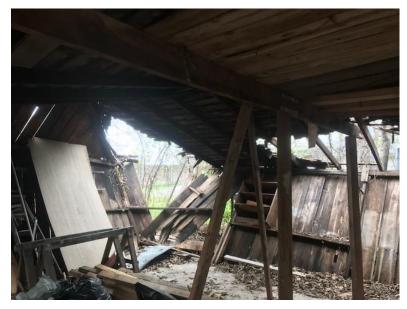

### Request:

Demolish rear accessory structure using standard "Imminent threat to public health/safety".

Applicant: Connors, Jacqueline Application Filed: 01/03/19 Staff Recommendation:

Demolish rear accessory structure using standard "Imminent threat to public health/safety". – Approve - The proposed demolition meets all of the standards in City Code Section 51A-4.501(h)(4)(C). The structure constitutes a documented major and imminent threat to public health and safety; the demolition or removal is required to alleviate the threat to public health and safety; and there is no reasonable way, other than demolition or removal, to eliminate the threat in a timely manner.

### **Task Force Recommendation:**

Demolish rear accessory structure using standard "Imminent threat to public health/safety" - Approve -

Recommendation to approve demolition of accessory structure