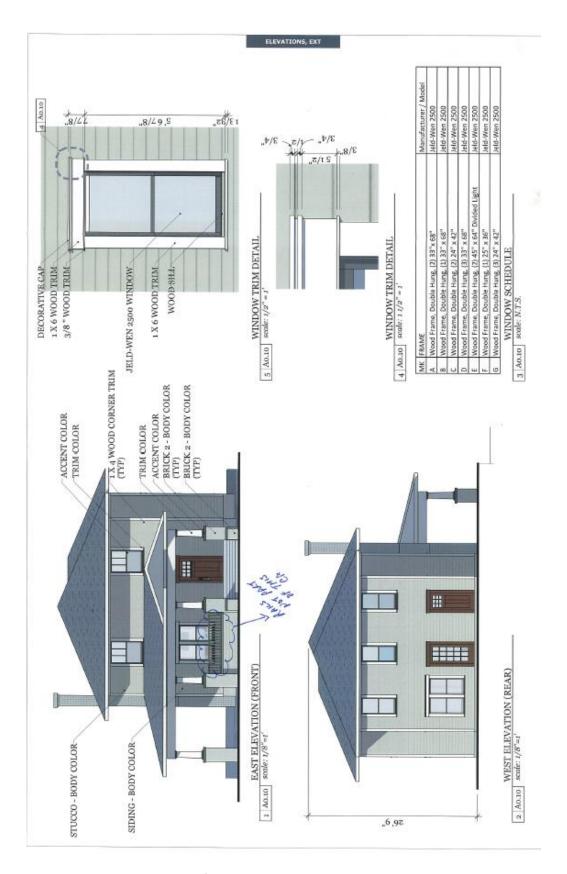

### 5. 127 N EDGEFIELD AVE

Winnetka Heights Historic District CA189-218(MP) Marsha Prior

#### Request:

- 1. Construct rear addition.
- 2. Replace aluminum windows with wood windows.
- 3. Replace front door.
- 4. Remove aluminum siding and replace existing wood

siding, up to 50% as needed.

 Paint main structure. Brand: Sherwin Williams. Body -SW 6163 "Grassland;" Trim - SW 7636 "Origami White;" Accent - SW 2846 "Roycroft Bronze Green."

Applicant: Martinez, Isaac Application Filed: 01/03/19 Staff Recommendation:

- 1. Construct rear addition. Approve Approve drawings dated 2/4/19 with the finding the work is consistent with preservation criteria Section 51P-87.111(a)(2) and meets the standards in City Code Section 51A-4.501(g)(6)(C)(i).
- Replace aluminum windows with wood windows. –
  Deny without prejudice The proposed work does not
  meet the standard in City Code Section 51A4.501(g)(6)(C)(i) because it is inconsistent with
  preservation criteria Section 51P-87.111(a)(17)(F)(iii)
  which states that windows and doors must be typical
  of the style and period of the building.
- Replace front door. Approve Approve specifications dated 2/4/19 with the finding the work is consistent with preservation criteria Section 51P-87.111(a)(17)(F)(iii) and meets the standards in City Code Section 51A-4.501(g)(6)(C)(ii).
- 4. Remove aluminum siding and replace existing wood siding, up to 50% as needed. Approve with conditions Approve proposed work with the condition that rear addition has concrete skirting, that existing brick skirting remains, and that concrete and brick are painted to match the wood siding with the finding the work is consistent with preservation criteria Section 51P-87.111(a)(10)(C) and meets the standards in City Code Section 51A-4.501(g)(6)(C)(i).
- 5. Paint main structure. Brand: Sherwin Williams. Body SW 6163 "Grassland;" Trim SW 7636 "Origami White;" Accent SW 2846 "Roycroft Bronze Green." Approve Approve paint specifications dated 2/4/19 with the finding the work is consistent with preservation criteria Section 51P-87.111(a)(8)(B) and 51P-87.111(a)(8)(C) and meets the standards in City Code Section 51A-4.501(g)(6)(C)(i).