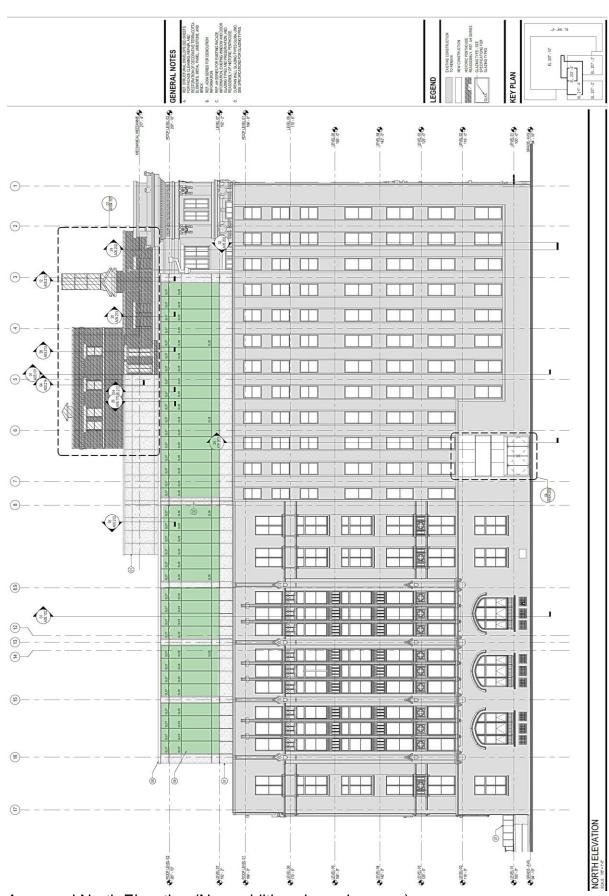

### ANALYSIS:

1910 Pacific Avenue is a non-contributing structure in the Harwood Historic District. It has two entries, one on the north side facing Pacific Avenue, and one the south facing Elm Street. Both entries are recessed back from the street, creating patio areas in front of each entrance. The north entrance is elevated several feet and includes steps leading up to the patio. The applicant is requesting to make alterations to both the north and south patio areas.

### **BACKGROUND / HISTORY:**

This structure is listed as 'non-contributing' to the Harwood Historic District, as well as the Dallas Downtown National Register District. It was constructed circa 1982. The Harwood Historic District was locally designated in 1990.