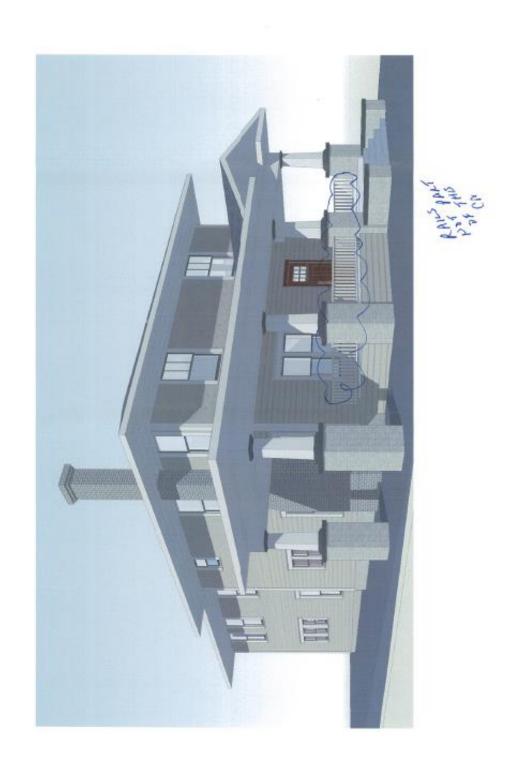

# 4. 3735 HAVANA ST

Wheatley Place Historic District CA189-214(MP) Marsha Prior

- preservation criteria Section 4.1(a) which states that front facades of contributing structures are protected.
- 2. Replace all aluminum windows with new aluminum windows and add wood trim. Work completed without a Certificate of Appropriateness. Deny without prejudice The completed work does not meet the standards in City Code Section 51A-4.501(g)(6)(C)(i) because it is inconsistent with preservation criteria Section 5.3 which states that replacement windows must express profile, muntin and mullion size, light configuration, and material to match the historic.
- Replace front door. Work completed without a Certificate of Appropriateness. – Approve – Approve completed work with the finding the door is consistent with preservation criteria Section 5.3 and meets the standards in City Code Section 51A-4.501(g)(6)(C)(i).
- 4. Remove vents and install vertical paneling on front porch gable. Work completed without a Certificate of Appropriateness. Deny without prejudice The completed work does not meet the standards in City Code Section 51A-4.501(g)(6)(C)(i) because it is inconsistent with preservation criteria Section 4.1(a) which states that front facades of contributing structures are protected.
- 5. Install vertical paneling on front elevation. Work completed without a Certificate of Appropriateness. Deny without prejudice The completed work does not meet the standards in City Code Section 51A-4.501(g)(6)(C)(i) because it is inconsistent with preservation criteria Section 4.3 which states that wood siding, trim, and detailing must be restored whenever practical.
- 6. Install fan light in front dormer. Work completed without a Certificate of Appropriateness. Deny without prejudice The completed work does not meet the standards in City Code Section 51A-4.501(g)(6)(C)(i) because it is inconsistent with preservation criteria Section 4.1(a) which states that front facades of contributing structures are protected.
- 7. Install front yard wrought iron fence and paint Brown. Work completed without a Certificate of Appropriateness. Deny without prejudice The completed work does not meet the standards in City Code Section 51A-4.501(g)(6)(C)(i) because it is inconsistent with preservation criteria Section 3.11(a) which states that fences in the front yard may not exceed 3'-6".

### **Task Force Recommendation:**

- Remove brick chimney on front elevation. Work completed without a Certificate of Appropriateness -No quorum; comments only. Please specify all products and materials from remodel or new construction and [provide] scope of demolition work.
- Replace all aluminum windows with new aluminum windows and add wood trim. Work completed without a Certificate of Appropriateness – No quorum; comments only. Please specify all products and materials from remodel or new construction such as windows.
- Replace front door. Work completed without a Certificate of Appropriateness – No quorum; comments only. Please specify all products and materials from remodel or new construction such as door.
- 4. Remove vents and install vertical paneling on front porch gable. Work completed without a Certificate of Appropriateness – No quorum; comments only. Please specify all products and materials from remodel or new construction such as vertical siding. Fence, vertical siding, and burglar bars are not compliant with Wheatley Place.
- 5. Install vertical paneling on front elevation. Work completed without a Certificate of Appropriateness No quorum; comments only. Please specify all products and materials from remodel or new construction such as vertical siding. Fence, vertical siding, and burglar bars are not compliant with Wheatley Place.
- Install fan light in front dormer. Work completed without a Certificate of Appropriateness – No quorum; comments only. Please specify all products and materials from remodel or new construction such as window.
- 7. Install front yard wrought iron fence and paint Brown. Work completed without a Certificate of Appropriateness No quorum; comments only. Please specify all products and materials from remodel or new construction such as iron fencing. Fence, vertical siding, and burglar bars are not compliant with Wheatley Place.