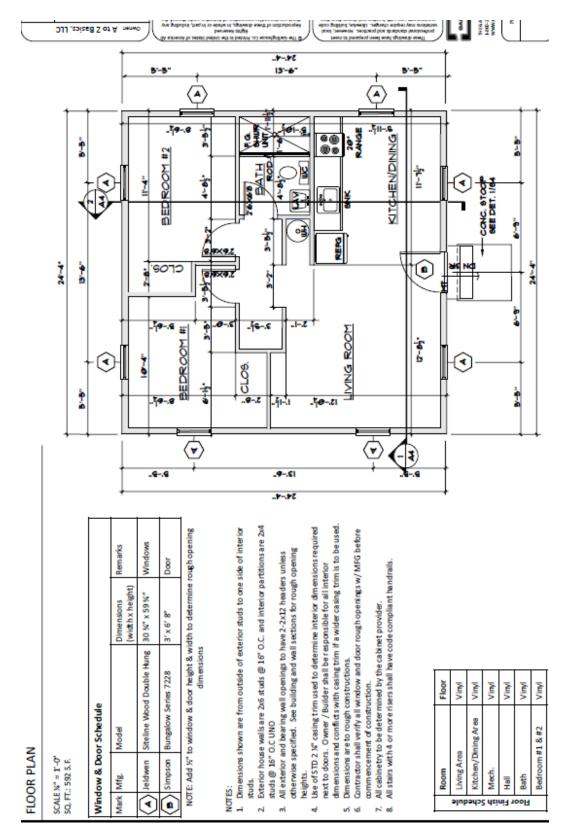

#### Request:

Construct single family house.

Applicant: A to Z Basics - Zack Bigelow

<u>Application Filed:</u> 01/03/19 Staff Recommendation:

Construct single family house. – Approve – Approve drawings and specifications dated 2/4/19 with the finding the work is consistent with preservation criteria Section 9.2, 9.3, 9.7, 9.8, 9.9, and 9.11 and meets the standard in City Code Section 51A-4.501(g)(6)(C)(ii).

### **Task Force Recommendation:**

Construct single family house - No quorum; comments only. Extend roof line to overhang front and back elevation to match Wheatley Place architecture. Change trim color to muted pastel color.