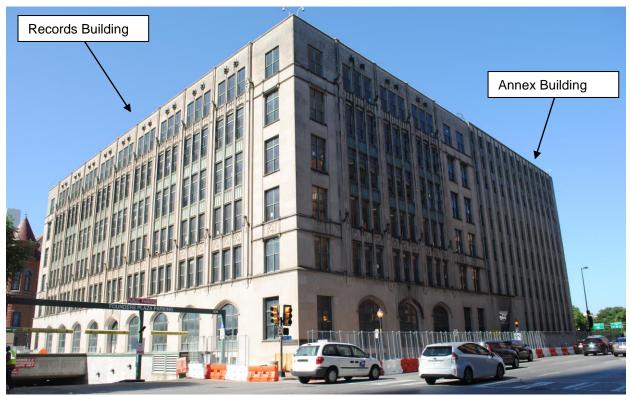

Houston and McKinney (seen in background of the 6B mock up pictures) and as it has a much darker green look and how it could be perceived with our original renderings that were presented.

In summary, the team requests reconsideration to incorporate the slight green tinted glass to be accepted for the areas referenced as in our team's opinion is that it will blend and unify the three different and distinct building types and play to the colors that the previous generation architects integrated in the original design of these buildings such as the marble inset panels on the Annex and the glass frames & soffits on the Records Building.



Site Aerial



Existing South (Front) Elevation



**Existing East Elevation** 



**Existing West Elevation** 



Existing North Elevation CA189-209(LC)



Existing North & East Elevations



Streetscape – Facing Northeast from Main Street



Streetscape – Facing Northwest from Main Street



Streetscape – Facing Southeast from Main Street (across street to the south)



Streetscape – Facing Southwest from Main Street (across street to the south)



Approved 7<sup>th</sup> Floor (showing vertical addition outlined in red)



Approved East Elevation (New addition shown in green) CA189-209(LC) D2-12



Approved South Elevation (New addition shown in green) CA189-209(LC) D2-13



Approved West Elevation (New addition shown in green)
CA189-209(LC)
D2-14



Approved North Elevation (New addition shown in green) CA189-209(LC) D2-15





Renderings of Approved Addition (showing green glass)



Glass Type GL 08
Exterior Glazing at New Addition and