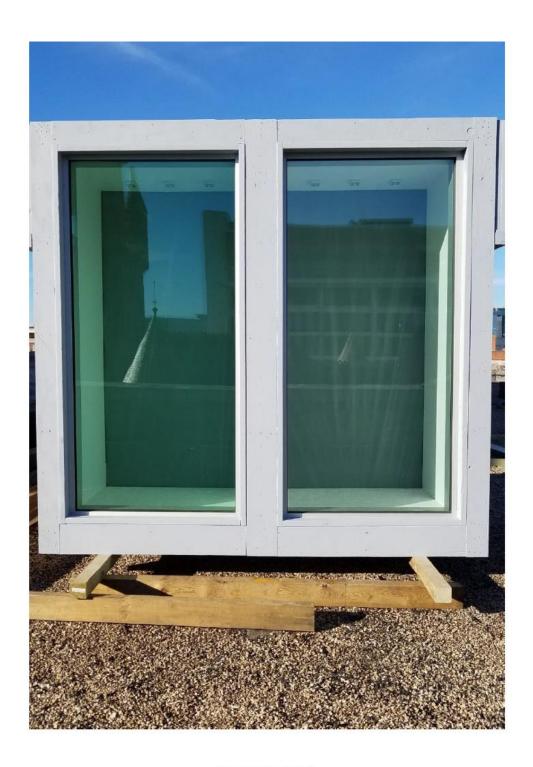

### Request:

Install green tinted glass on additions.

**Applicant:** Broaddus & Associates – Jeff Blackwell

Application Filed: 01/03/19
Staff Recommendation:

Install green tinted glass on additions. – Approve – Approve images dated 2/4/19 with the finding the proposed work is consistent with preservation criteria Section 5.2 for façade materials and meets the standards in City code Section 51A-4.501(q)(6)(C)(i).

### **Task Force Recommendation:**

Install green tinted glass on additions – Approve with conditions - Approve with condition that glass be clear as shown in mockup photo on pg. 15 of 23 of application.