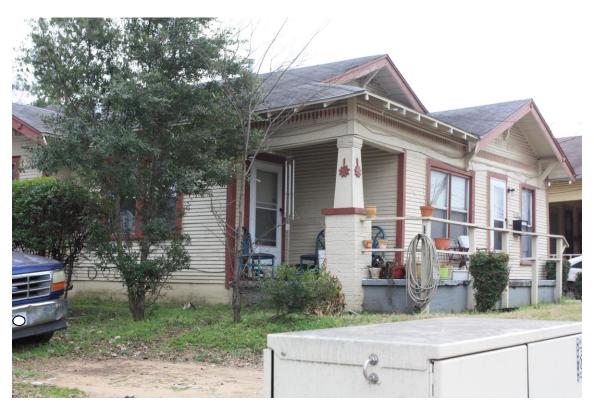

### 3. 3712 S MALCOLM X BLVD

Wheatley Place Historic District CA189-215(MP) Marsha Prior

### Request:

Install green tinted glass on additions.

**Applicant:** Broaddus & Associates – Jeff Blackwell

Application Filed: 01/03/19
Staff Recommendation:

Install green tinted glass on additions. – Approve – Approve images dated 2/4/19 with the finding the proposed work is consistent with preservation criteria Section 5.2 for façade materials and meets the standards in City code Section 51A-4.501(q)(6)(C)(i).

### **Task Force Recommendation:**

Install green tinted glass on additions – Approve with conditions - Approve with condition that glass be clear as shown in mockup photo on pg. 15 of 23 of application.