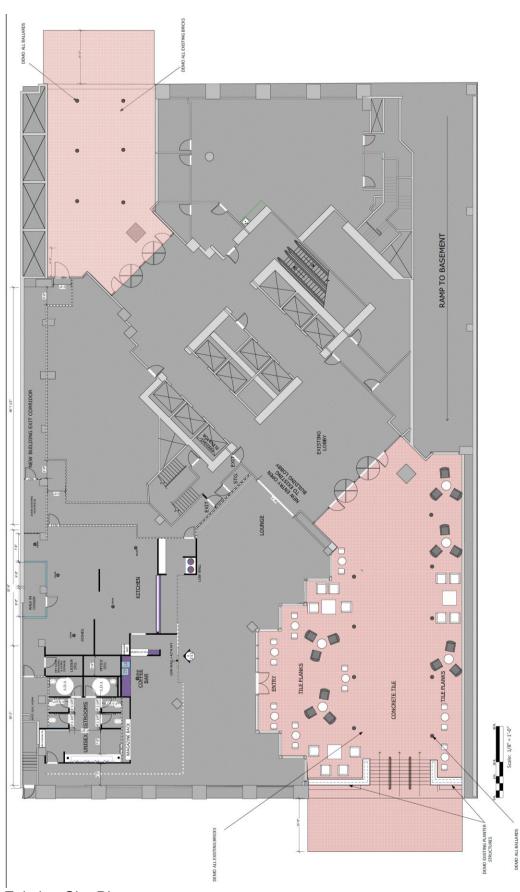

### ANALYSIS:

1910 Pacific Avenue is a non-contributing structure in the Harwood Historic District. It has two entries, one on the north side facing Pacific Avenue, and one the south facing Elm Street. Both entries are recessed back from the street, creating patio areas in front of each entrance. The north entrance is elevated several feet and includes steps leading up to the patio. The applicant is requesting to make alterations to both the north and south patio areas.

### Request #1 – Brick Paver Replacement

The applicant is requesting to replace the brick paver floor at both the north and south patios with a grey ceramic tile. The reason is because the existing brick has become faded and worn over the years. In addition, the coloring of brick is off due to previous efforts to brighten the brick by staining it. The applicant has been unable to remove the stain or find a sufficient matching brick in the quantity needed which is why they are requesting to replace it with a new material. The proposed grey tile will either be 16in x 32in or 12in x 24in. This work will also include the removal of existing bollards on both patios. Both Staff and Task Force support the request and have recommended approval.

#### Request #4

The applicant is requesting to alter and reconstruct the existing planters, located on both sides of the steps leading up to the north patio. The existing planters are tiered, and are constructed out of brick that matches the brick cladding of the main building. The new design would not be tiered, and would be constructed out of poured in place architectural concrete.

Existing South Patio (Facing Elm St)

Existing North Patio (Facing Pacific Ave)

Existing Site Plan CA189-210(LC)

Proposed Site Plan CA189-210(LC)

Request #1 – Existing Brick Pavers

Request #1 – Existing Brick Pavers (note contrast between pavers and building/planter cladding)