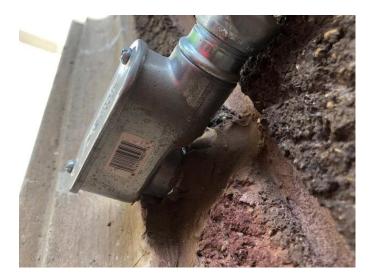

### Request:

- 1. Install one security camera on side facade. Work completed without CA.
- 2. Install electric car charger dock on side facade. Work completed without CA.

**Applicant:** Stockwood, Kirk **Application Filed:** 12/07/18 **Staff Recommendation:** 

- 1. Install one security camera on side facade. Work completed without CA. Approve The completed work meets the standards in City Code Section 51A-4.501(g)(6)(C)(i).
- Install electric car charger dock on side facade. Work completed without CA. – Approve - The completed work meets the standards in City Code Section 51A-4.501(g)(6)(C)(i).

### **Task Force Recommendation:**

- Install one security camera on side facade. Work completed without CA – Approve - Approve as submitted noting that location is behind projected bay and exterior conduit now removed.
- Install electric car charger dock on side facade. Work completed without CA – Approve - Approve as submitted noting that location is behind projected bay and exterior conduit now removed.