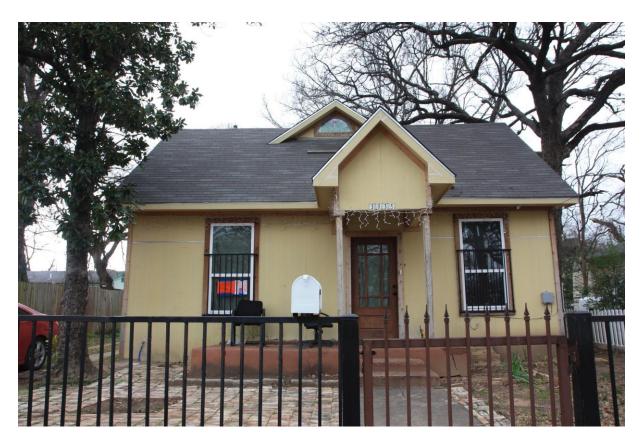

# 4. 3735 HAVANA ST

Wheatley Place Historic District CA189-214(MP) Marsha Prior

- preservation criteria Section 4.1(a) which states that front facades of contributing structures are protected.
- 2. Replace all aluminum windows with new aluminum windows and add wood trim. Work completed without a Certificate of Appropriateness. Deny without prejudice The completed work does not meet the standards in City Code Section 51A-4.501(g)(6)(C)(i) because it is inconsistent with preservation criteria Section 5.3 which states that replacement windows must express profile, muntin and mullion size, light configuration, and material to match the historic.
- Replace front door. Work completed without a Certificate of Appropriateness. – Approve – Approve completed work with the finding the door is consistent with preservation criteria Section 5.3 and meets the standards in City Code Section 51A-4.501(g)(6)(C)(i).
- 4. Remove vents and install vertical paneling on front porch gable. Work completed without a Certificate of Appropriateness. Deny without prejudice The completed work does not meet the standards in City Code Section 51A-4.501(g)(6)(C)(i) because it is inconsistent with preservation criteria Section 4.1(a) which states that front facades of contributing structures are protected.
- 5. Install vertical paneling on front elevation. Work completed without a Certificate of Appropriateness. Deny without prejudice The completed work does not meet the standards in City Code Section 51A-4.501(g)(6)(C)(i) because it is inconsistent with preservation criteria Section 4.3 which states that wood siding, trim, and detailing must be restored whenever practical.
- 6. Install fan light in front dormer. Work completed without a Certificate of Appropriateness. Deny without prejudice The completed work does not meet the standards in City Code Section 51A-4.501(g)(6)(C)(i) because it is inconsistent with preservation criteria Section 4.1(a) which states that front facades of contributing structures are protected.
- 7. Install front yard wrought iron fence and paint Brown. Work completed without a Certificate of Appropriateness. Deny without prejudice The completed work does not meet the standards in City Code Section 51A-4.501(g)(6)(C)(i) because it is inconsistent with preservation criteria Section 3.11(a) which states that fences in the front yard may not exceed 3'-6".