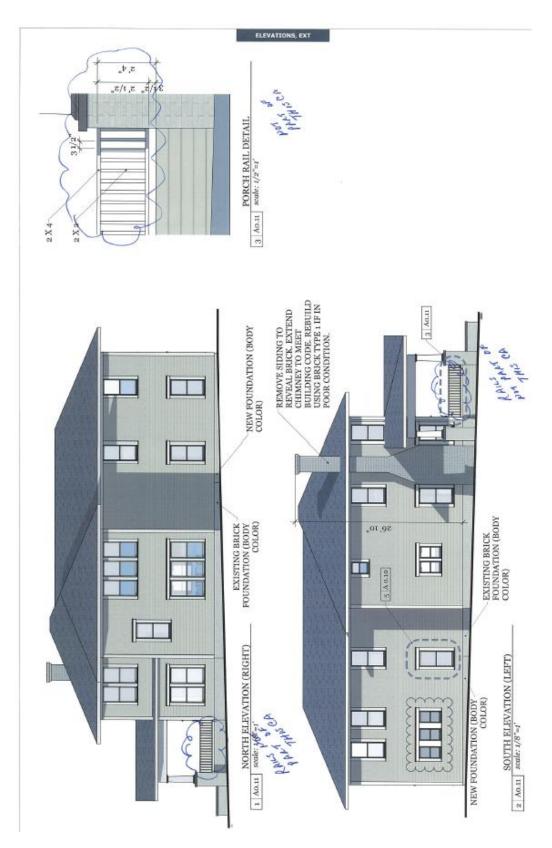

### 5. 127 N EDGEFIELD AVE

Winnetka Heights Historic District CA189-218(MP) Marsha Prior

#### Request:

- 1. Construct rear addition.
- 2. Replace aluminum windows with wood windows.
- 3. Replace front door.
- 4. Remove aluminum siding and replace existing wood

siding, up to 50% as needed.

 Paint main structure. Brand: Sherwin Williams. Body -SW 6163 "Grassland;" Trim - SW 7636 "Origami White;" Accent - SW 2846 "Roycroft Bronze Green."

Applicant: Martinez, Isaac Application Filed: 01/03/19 Staff Recommendation:

- 1. Construct rear addition. Approve Approve drawings dated 2/4/19 with the finding the work is consistent with preservation criteria Section 51P-87.111(a)(2) and meets the standards in City Code Section 51A-4.501(g)(6)(C)(i).
- Replace aluminum windows with wood windows. –
  Deny without prejudice The proposed work does not
  meet the standard in City Code Section 51A4.501(g)(6)(C)(i) because it is inconsistent with
  preservation criteria Section 51P-87.111(a)(17)(F)(iii)
  which states that windows and doors must be typical
  of the style and period of the building.
- Replace front door. Approve Approve specifications dated 2/4/19 with the finding the work is consistent with preservation criteria Section 51P-87.111(a)(17)(F)(iii) and meets the standards in City Code Section 51A-4.501(g)(6)(C)(ii).
- 4. Remove aluminum siding and replace existing wood siding, up to 50% as needed. Approve with conditions Approve proposed work with the condition that rear addition has concrete skirting, that existing brick skirting remains, and that concrete and brick are painted to match the wood siding with the finding the work is consistent with preservation criteria Section 51P-87.111(a)(10)(C) and meets the standards in City Code Section 51A-4.501(g)(6)(C)(i).
- 5. Paint main structure. Brand: Sherwin Williams. Body SW 6163 "Grassland;" Trim SW 7636 "Origami White;" Accent SW 2846 "Roycroft Bronze Green." Approve Approve paint specifications dated 2/4/19 with the finding the work is consistent with preservation criteria Section 51P-87.111(a)(8)(B) and 51P-87.111(a)(8)(C) and meets the standards in City Code Section 51A-4.501(g)(6)(C)(i).