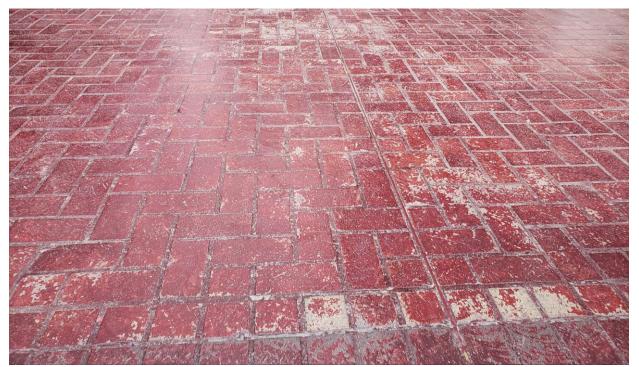

### Request #1 – Brick Paver Replacement

The applicant is requesting to replace the brick paver floor at both the north and south patios with a grey ceramic tile. The reason is because the existing brick has become faded and worn over the years. In addition, the coloring of brick is off due to previous efforts to brighten the brick by staining it. The applicant has been unable to remove the stain or find a sufficient matching brick in the quantity needed which is why they are requesting to replace it with a new material. The proposed grey tile will either be 16in x 32in or 12in x 24in. This work will also include the removal of existing bollards on both patios. Both Staff and Task Force support the request and have recommended approval.

Existing South Patio (Facing Elm St)

Existing North Patio (Facing Pacific Ave)

Existing Site Plan CA189-210(LC)

Proposed Site Plan CA189-210(LC)

Request #1 – Existing Brick Pavers

Request #1 – Existing Brick Pavers (note contrast between pavers and building/planter cladding)