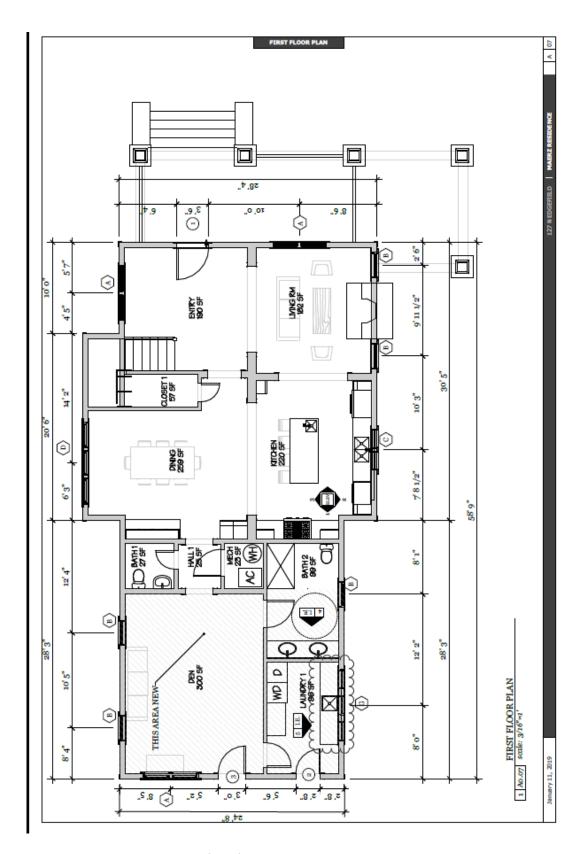

### 5. 127 N EDGEFIELD AVE

Winnetka Heights Historic District CA189-218(MP) Marsha Prior

#### Request:

- 1. Construct rear addition.
- 2. Replace aluminum windows with wood windows.
- 3. Replace front door.
- 4. Remove aluminum siding and replace existing wood

siding, up to 50% as needed.

 Paint main structure. Brand: Sherwin Williams. Body -SW 6163 "Grassland;" Trim - SW 7636 "Origami White;" Accent - SW 2846 "Roycroft Bronze Green."

Applicant: Martinez, Isaac Application Filed: 01/03/19 Staff Recommendation:

- 1. Construct rear addition. Approve Approve drawings dated 2/4/19 with the finding the work is consistent with preservation criteria Section 51P-87.111(a)(2) and meets the standards in City Code Section 51A-4.501(g)(6)(C)(i).
- Replace aluminum windows with wood windows. –
  Deny without prejudice The proposed work does not
  meet the standard in City Code Section 51A4.501(g)(6)(C)(i) because it is inconsistent with
  preservation criteria Section 51P-87.111(a)(17)(F)(iii)
  which states that windows and doors must be typical
  of the style and period of the building.
- Replace front door. Approve Approve specifications dated 2/4/19 with the finding the work is consistent with preservation criteria Section 51P-87.111(a)(17)(F)(iii) and meets the standards in City Code Section 51A-4.501(g)(6)(C)(ii).
- 4. Remove aluminum siding and replace existing wood siding, up to 50% as needed. Approve with conditions Approve proposed work with the condition that rear addition has concrete skirting, that existing brick skirting remains, and that concrete and brick are painted to match the wood siding with the finding the work is consistent with preservation criteria Section 51P-87.111(a)(10)(C) and meets the standards in City Code Section 51A-4.501(g)(6)(C)(i).
- 5. Paint main structure. Brand: Sherwin Williams. Body SW 6163 "Grassland;" Trim SW 7636 "Origami White;" Accent SW 2846 "Roycroft Bronze Green." Approve Approve paint specifications dated 2/4/19 with the finding the work is consistent with preservation criteria Section 51P-87.111(a)(8)(B) and 51P-87.111(a)(8)(C) and meets the standards in City Code Section 51A-4.501(g)(6)(C)(i).