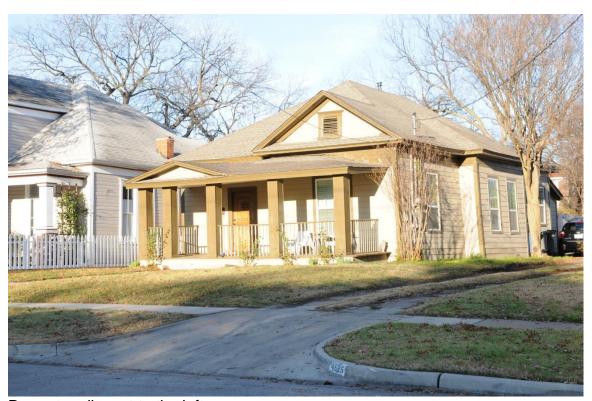

#### 2. 4525 SYCAMORE ST

Peak's Suburban Addition Neighborhood Historic District CD189-005(MLP) Melissa Parent

### Request:

Demolish rear accessory structure using standard "Imminent threat to public health/safety".

Applicant: Connors, Jacqueline Application Filed: 01/03/19 Staff Recommendation:

Demolish rear accessory structure using standard "Imminent threat to public health/safety". – Approve - The proposed demolition meets all of the standards in City Code Section 51A-4.501(h)(4)(C). The structure constitutes a documented major and imminent threat to public health and safety; the demolition or removal is required to alleviate the threat to public health and safety; and there is no reasonable way, other than demolition or removal, to eliminate the threat in a timely manner.

### **Task Force Recommendation:**

Demolish rear accessory structure using standard "Imminent threat to public health/safety" - Approve -

Recommendation to approve demolition of accessory structure