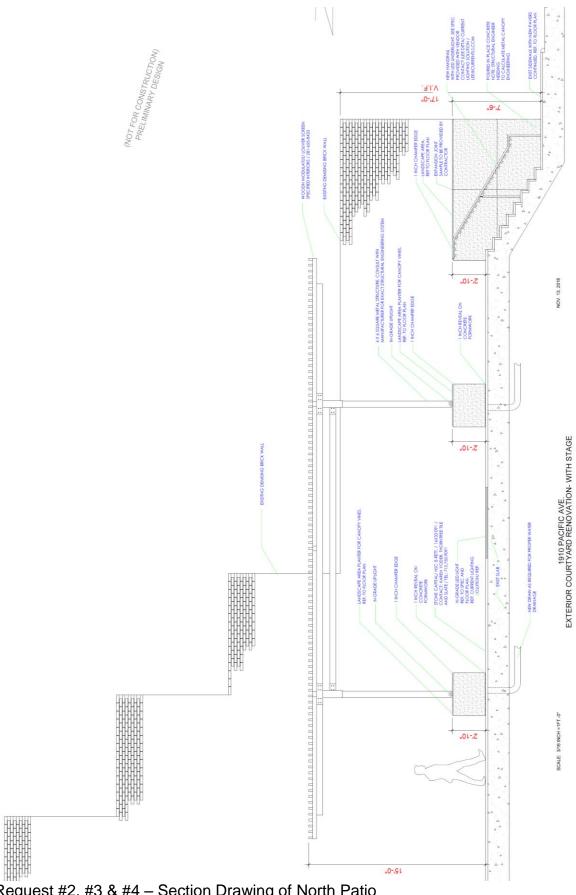

### Request #2 – Lighting

The applicant is proposing additional exterior lighting for the north and south patios. For the south patio (facing Elm St), the applicant is proposing to add three in-grade linear lights. Four in-grade linear lights are also proposed for the north patio (facing Pacific Ave). The steps leading up to the north entrance patio will receive a new handrail that includes LED lights on the underside of the rail. Request item #3 of this application is the construction of two shade structures in the north patio. Those structures will include down-lighting beneath the canopies, and up-lights in the planters that will surround the shade structure's supports. Both Staff and Task Force support the request and have recommended approval.

### Request #3 – Shade Structures in North Patio

The applicant is requesting to construct two shad structures in the north patio. The structures will consist of 6in x 6in square metal supports, metal beams and a Woodn Modulatus ceiling, which consists of wood-plastic composite louvers. At the base of each support pole will be a 2ft 10in tall planter constructed out of poured in place architectural concrete. Both Staff and Task Force support the request and have recommended approval.

Innovation is our Specialty. Service is our Passion. conceptsurfaces.com

COMPARABLE SERIES

Canvas, Marstood

Request #1 - Proposed Tile Pavers Specifications

Request #2, #3 & #4 – Section Drawing of North Patio CA189-210(LC)