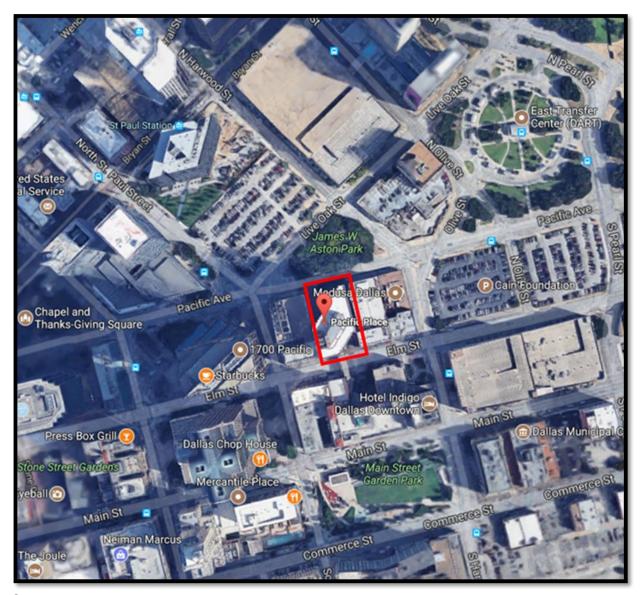

### LANDMARK COMMISSION

**FEBRUARY 4, 2019** 

FILE NUMBER: CA189-210(LC) LOCATION: 1910 Pacific Avenue STRUCTURE: Non-contributing

COUNCIL DISTRICT: 14

ZONING: PD 619

PLANNER: Liz Casso

DATE FILED: January 3, 2019 DISTRICT: Harwood (H-48)

### **BACKGROUND / HISTORY:**

This structure is listed as 'non-contributing' to the Harwood Historic District, as well as the Dallas Downtown National Register District. It was constructed circa 1982. The Harwood Historic District was locally designated in 1990.

### ANALYSIS:

1910 Pacific Avenue is a non-contributing structure in the Harwood Historic District. It has two entries, one on the north side facing Pacific Avenue, and one the south facing Elm Street. Both entries are recessed back from the street, creating patio areas in front of each entrance. The north entrance is elevated several feet and includes steps leading up to the patio. The applicant is requesting to make alterations to both the north and south patio areas.