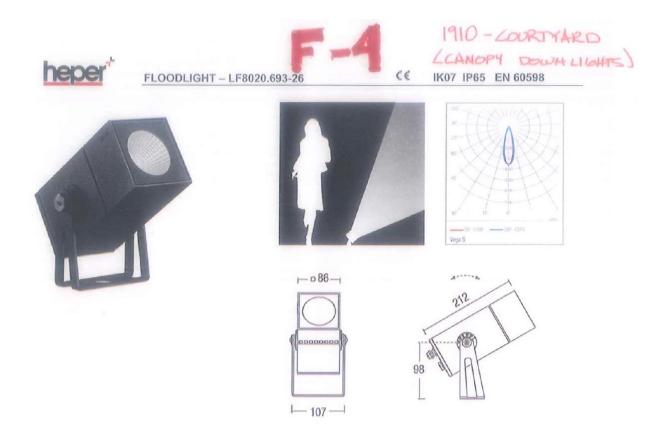

Request #2 – Proposed Lighting Specifications for Canopy Down-light (labeled F4 on drawing)

Rendering of North Patio (facing south from Pacific Ave)

Rendering of North Patio (facing west from within the Patio)