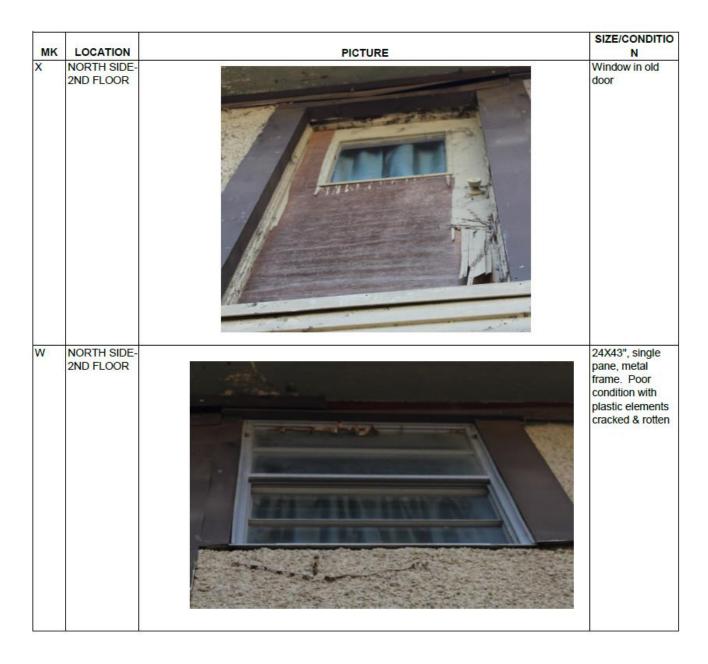

|
|-------|--------------------------|---------|------------------------------------------------------------------------------------------------------------------------------|
| MK    | LOCATION                 | PICTURE | N                                                                                                                            |
| В     | SOUTH SIDE-<br>1ST FLOOR |         | 34X66". Single<br>pane, WOOD<br>frame. Poor<br>condition with<br>significant<br>weather damage<br>to wood on the<br>exterior |
| Α     | EAST SIDE-<br>1ST FLOOR  |         | 100X107" "Bay" window with individual single panes of glass. Fair condition                                                  |

Request #2 – Window survey.



Request #2 – Window survey.



Request #2 – Window survey.



Request #2 – Window survey.



Request #2 – Window survey.

|    |                          |         | SIZE/CONDITIO                                             |
|----|--------------------------|---------|-----------------------------------------------------------|
| MK | LOCATION                 | PICTURE | N<br>AEVCCII ain ala                                      |
| R  | SOUTH SIDE-<br>2ND FLOOR |         | 15X66", single                                            |
|    | 2ND FLOOR                |         | sheet of glass,                                           |
|    |                          |         | modern wood frame                                         |
| Q  | SOUTH SIDE-<br>2ND FLOOR |         | 15X66", single<br>sheet of glass,<br>mo