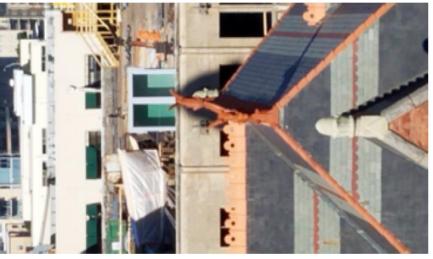

**Certificate of Appropriateness** 

**Historic Preservation** 

Rev. 112817

**City of Dallas** 

Site Aerial

Existing North (Front) Elevation

Existing South (Also Front) & East Elevations

Streetscape – Facing Southeast from Pacific Ave (left of 1910 Pacific)

Streetscape - Facing Southwest from Pacific Ave (right of 1910 Pacific)

Streetscape - Facing Northwest from Pacific Ave (across street to the north)

Streetscape – Facing Northeast from Pacific Ave (across street to the north)