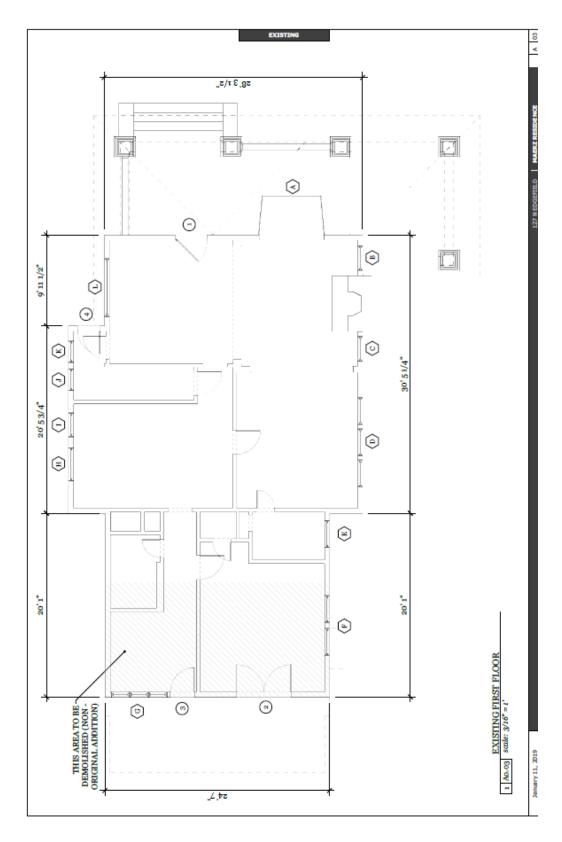

### 5. 127 N EDGEFIELD AVE

Winnetka Heights Historic District CA189-218(MP) Marsha Prior

#### Request:

- 1. Construct rear addition.
- 2. Replace aluminum windows with wood windows.
- 3. Replace front door.
- 4. Remove aluminum siding and replace existing wood

siding, up to 50% as needed.

 Paint main structure. Brand: Sherwin Williams. Body -SW 6163 "Grassland;" Trim - SW 7636 "Origami White;" Accent - SW 2846 "Roycroft Bronze Green."

Applicant: Martinez, Isaac Application Filed: 01/03/19 Staff Recommendation:

- 1. Construct rear addition. Approve Approve drawings dated 2/4/19 with the finding the work is consistent with preservation criteria Section 51P-87.111(a)(2) and meets the standards in City Code Section 51A-4.501(g)(6)(C)(i).
- Replace aluminum windows with wood windows. –
  Deny without prejudice The proposed work does not
  meet the standard in City Code Section 51A4.501(g)(6)(C)(i) because it is inconsistent with
  preservation criteria Section 51P-87.111(a)(17)(F)(iii)
  which states that windows and doors must be typical
  of the style and period of the building.
- Replace front door. Approve Approve specifications dated 2/4/19 with the finding the work is consistent with preservation criteria Section 51P-87.111(a)(17)(F)(iii) and meets the standards in City Code Section 51A-4.501(g)(6)(C)(ii).
- 4. Remove aluminum siding and replace existing wood siding, up to 50% as needed. Approve with conditions Approve proposed work with the condition that rear addition has concrete skirting, that existing brick skirting remains, and that concrete and brick are painted to match the wood siding with the finding the work is consistent with preservation criteria Section 51P-87.111(a)(10)(C) and meets the standards in City Code Section 51A-4.501(g)(6)(C)(i).
- 5. Paint main structure. Brand: Sherwin Williams. Body SW 6163 "Grassland;" Trim SW 7636 "Origami White;" Accent SW 2846 "Roycroft Bronze Green." Approve Approve paint specifications dated 2/4/19 with the finding the work is consistent with preservation criteria Section 51P-87.111(a)(8)(B) and 51P-87.111(a)(8)(C) and meets the standards in City Code Section 51A-4.501(g)(6)(C)(i).