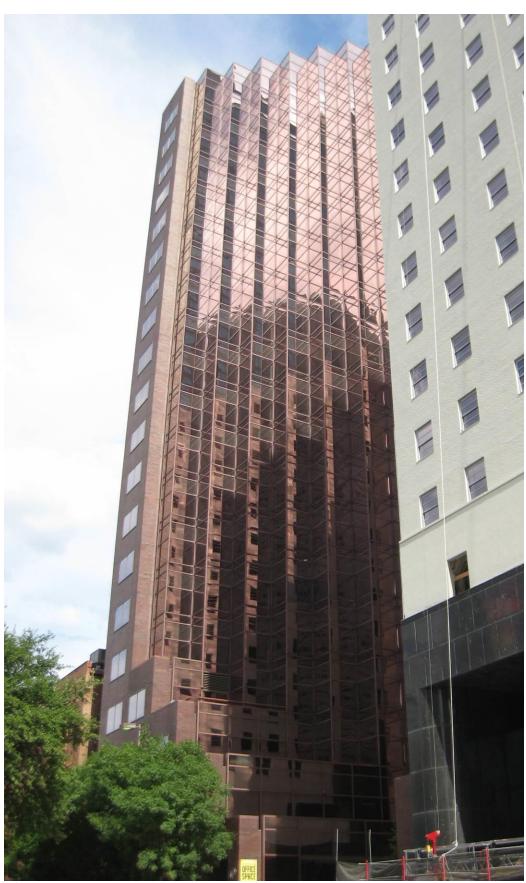

### **BACKGROUND / HISTORY:**

This structure is listed as 'non-contributing' to the Harwood Historic District, as well as the Dallas Downtown National Register District. It was constructed circa 1982. The Harwood Historic District was locally designated in 1990.

### ANALYSIS:

1910 Pacific Avenue is a non-contributing structure in the Harwood Historic District. It has two entries, one on the north side facing Pacific Avenue, and one the south facing Elm Street. Both entries are recessed back from the street, creating patio areas in front of each entrance. The north entrance is elevated several feet and includes steps leading up to the patio. The applicant is requesting to make alterations to both the north and south patio areas.