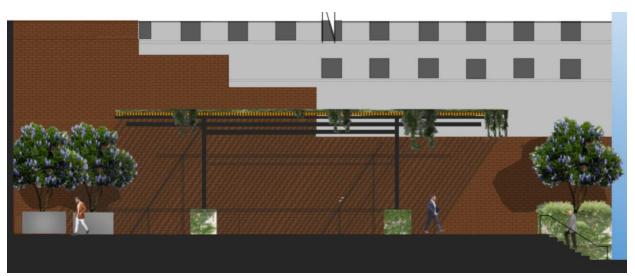

### Request #2 – Lighting

The applicant is proposing additional exterior lighting for the north and south patios. For the south patio (facing Elm St), the applicant is proposing to add three in-grade linear lights. Four in-grade linear lights are also proposed for the north patio (facing Pacific Ave). The steps leading up to the north entrance patio will receive a new handrail that includes LED lights on the underside of the rail. Request item #3 of this application is the construction of two shade structures in the north patio. Those structures will include down-lighting beneath the canopies, and up-lights in the planters that will surround the shade structure's supports. Both Staff and Task Force support the request and have recommended approval.

### Request #3 – Shade Structures in North Patio

The applicant is requesting to construct two shad structures in the north patio. The structures will consist of 6in x 6in square metal supports, metal beams and a Woodn Modulatus ceiling, which consists of wood-plastic composite louvers. At the base of each support pole will be a 2ft 10in tall planter constructed out of poured in place architectural concrete. Both Staff and Task Force support the request and have recommended approval.

#### Request #4

The applicant is requesting to alter and reconstruct the existing planters, located on both sides of the steps leading up to the north patio. The existing planters are tiered, and are constructed out of brick that matches the brick cladding of the main building. The new design would not be tiered, and would be constructed out of poured in place architectural concrete.

Request #2 – Proposed Lighting Specifications for Canopy Down-light (labeled F4 on drawing)

Rendering of North Patio (facing south from Pacific Ave)

Rendering of North Patio (facing west from within the Patio)