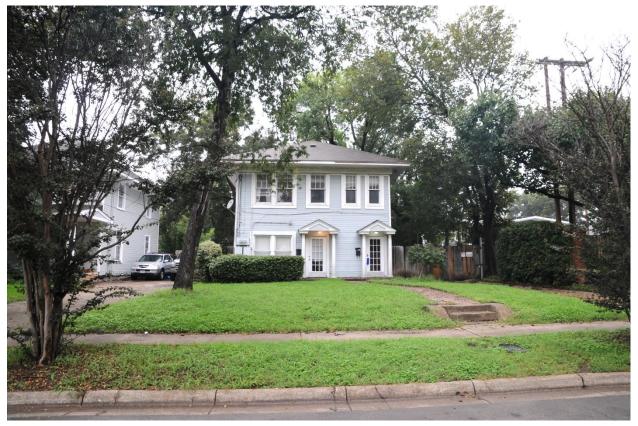

#### 1. 4706 JUNIUS ST

Peak's Suburban Addition Neighborhood Historic District CA189-212(MLP) Melissa Parent

#### Request:

- 1. Install new concrete driveway.
- 2. Install new wood decking on front porch and stain.
- 3. Install new wood front porch skirting to match existing siding on main structure.
- 4. Install 6'-0" wood fence and gates in rear and side yards.

**Applicant:** Heringer, Jordan **Application Filed:** 01/03/19 **Staff Recommendation:** 

- Install new concrete driveway. Approve Approve site plan dated 2/4/2019 with the finding the proposed work meets the standards in City Code Section 51A-4.501(g)(6)(C)(ii).
- 2. Install new wood decking on front porch and stain. Deny without prejudice The proposed work does not meet the standards in City Code Section 51A-4.501(g)(6)(C)(ii) on the basis that the proposed work is not compatible with the historic overlay district.
- 3. Install new wood front porch skirting to match existing siding on main structure. - Deny without prejudice - The proposed work does not meet the standards in City Code Section 51A-4.501(g)(6)(C)(ii) on the basis that the proposed work is not compatible with the historic overlay district.
- 4. Install 6'-0" wood fence and gates in rear and side yards. Approve Approve site plan and images dated 2/4/2019 with the finding the proposed work