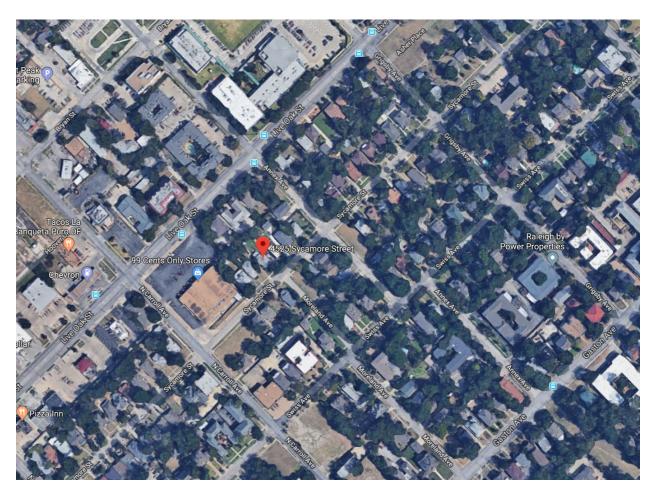

#### 2. 4525 SYCAMORE ST

Peak's Suburban Addition Neighborhood Historic District CD189-005(MLP) Melissa Parent

### Request:

Demolish rear accessory structure using standard "Imminent threat to public health/safety".

Applicant: Connors, Jacqueline Application Filed: 01/03/19 Staff Recommendation:

Demolish rear accessory structure using standard "Imminent threat to public health/safety". – Approve - The proposed demolition meets all of the standards in City Code Section 51A-4.501(h)(4)(C). The structure constitutes a documented major and imminent threat to public health and safety; the demolition or removal is required to alleviate the threat to public health and safety; and there is no reasonable way, other than demolition or removal, to eliminate the threat in a timely manner.