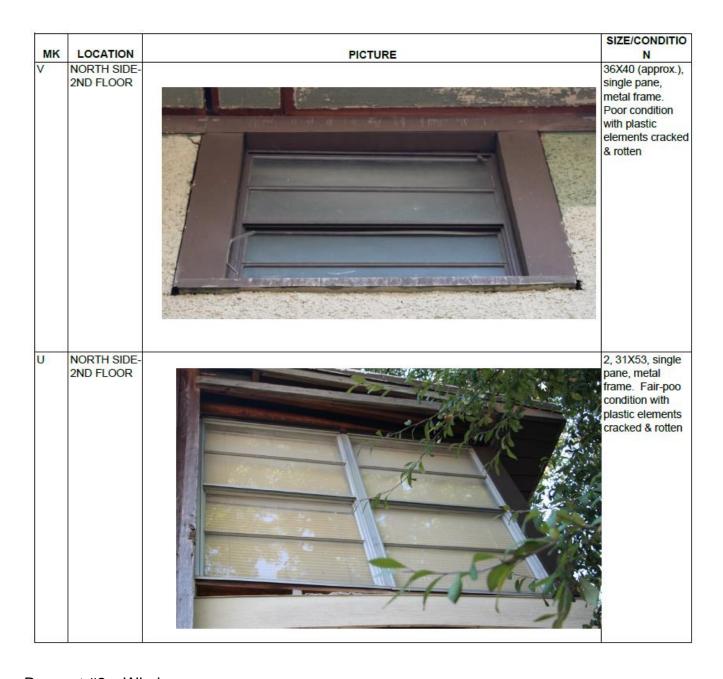

|
|-------|--------------------------|---------|------------------------------------------------------------------------------------------------------------------------------|
| MK    | LOCATION                 | PICTURE | N                                                                                                                            |
| В     | SOUTH SIDE-<br>1ST FLOOR |         | 34X66". Single<br>pane, WOOD<br>frame. Poor<br>condition with<br>significant<br>weather damage<br>to wood on the<br>exterior |
| Α     | EAST SIDE-<br>1ST FLOOR  |         | 100X107" "Bay" window with individual single panes of glass. Fair condition                                                  |

Request #2 – Window survey.



Request #2 – Window survey.



Request #2 – Window survey.



Request #2 – Window survey.



Request #2 – Window survey.

|    |                          |         | SIZE/CONDITIO                                             |
|----|--------------------------|---------|-----------------------------------------------------------|
| MK | LOCATION                 | PICTURE | N<br>AEVCCII ain ala                                      |
| R  | SOUTH SIDE-<br>2ND FLOOR |         | 15X66", single                                            |
|    | 2ND FLOOR                |         | sheet of glass,                                           |
|    |                          |         | modern wood frame                                         |
| Q  | SOUTH SIDE-<br>2ND FLOOR |         | 15X66", single<br>sheet of glass,<br>modern wood<br>frame |

Request #