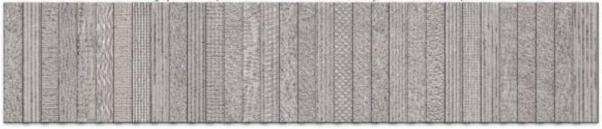

MOSAICS | YES

STAIR TREAD | NOT AVAILABLE

D.C.O.F (Wet) (All) | > 0.42

NOTE: ALL field tile comes in a random blend of 32 patterns (see below) in a combination of MATTE, BRUSHED & COMBED finishes.
You can not get just one finish/pattern. Mosaics are cut from this field, so they will contain a mixture of patterns.