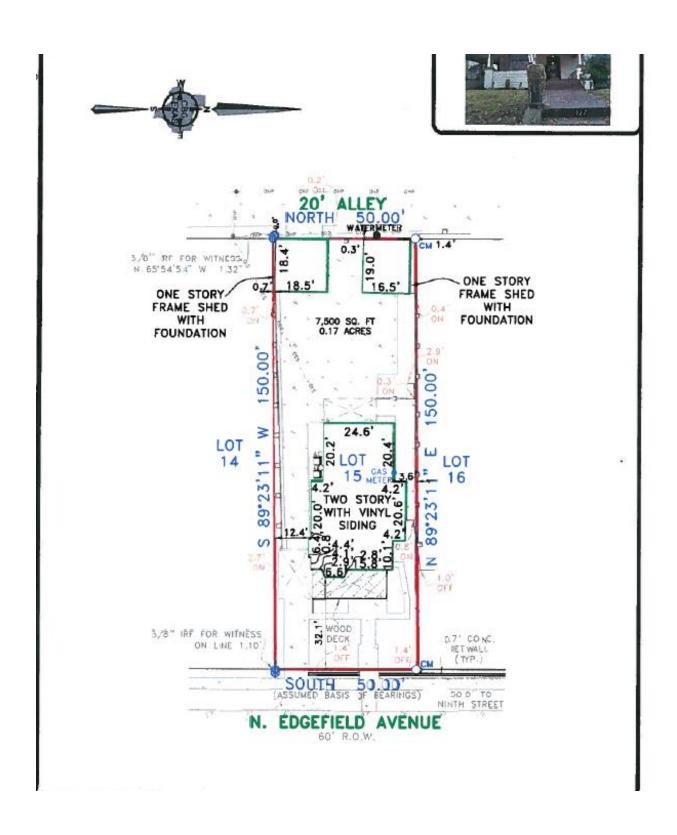

### 5. 127 N EDGEFIELD AVE

Winnetka Heights Historic District CA189-218(MP) Marsha Prior

#### Request:

- 1. Construct rear addition.
- 2. Replace aluminum windows with wood windows.
- 3. Replace front door.
- 4. Remove aluminum siding and replace existing wood

siding, up to 50% as needed.

 Paint main structure. Brand: Sherwin Williams. Body -SW 6163 "Grassland;" Trim - SW 7636 "Origami White;" Accent - SW 2846 "Roycroft Bronze Green."

Applicant: Martinez, Isaac Application Filed: 01/03/19 Staff Recommendation:

- 1. Construct rear addition. Approve Approve drawings dated 2/4/19 with the finding the work is consistent with preservation criteria Section 51P-87.111(a)(2) and meets the standards in City Code Section 51A-4.501(g)(6)(C)(i).
- Replace aluminum windows with wood windows. –
  Deny without prejudice The proposed work does not
  meet the standard in City Code Section 51A4.501(g)(6)(C)(i) because it is inconsistent with
  preservation criteria Section 51P-87.111(a)(17)(F)(iii)
  which states that windows and doors must be typical
  of the style and period of the building.
- Replace front door. Approve Approve specifications dated 2/4/19 with the finding the work is consistent with preservation criteria Section 51P-87.111(a)(17)(F)(iii) and meets the standards in City Code Section 51A-4.501(g)(6)(C)(ii).
- 4. Remove aluminum siding and replace existing wood siding, up to 50% as needed. Approve with conditions Approve proposed work with the condition that rear addition has concrete skirting, that existing brick skirting remains, and that concrete and brick are painted to match the wood siding with the finding the work is consistent with preservation criteria Section 51P-87.111(a)(10)(C) and meets the standards in City Code Section 51A-4.501(g)(6)(C)(i).
- 5. Paint main structure. Brand: Sherwin Williams. Body SW 6163 "Grassland;" Trim SW 7636 "Origami White;" Accent SW 2846 "Roycroft Bronze Green." Approve Approve paint specifications dated 2/4/19 with the finding the work is consistent with preservation criteria Section 51P-87.111(a)(8)(B) and 51P-87.111(a)(8)(C) and meets the standards in City Code Section 51A-4.501(g)(6)(C)(i).