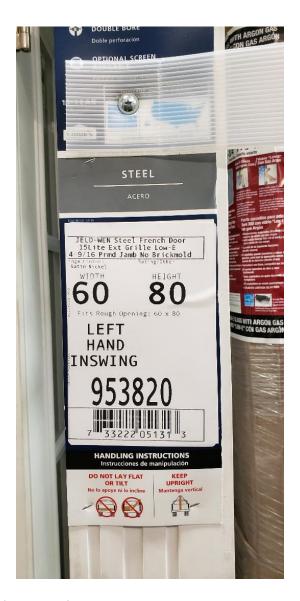

# 4. 3735 HAVANA ST

Wheatley Place Historic District CA189-214(MP) Marsha Prior

- preservation criteria Section 4.1(a) which states that front facades of contributing structures are protected.
- 2. Replace all aluminum windows with new aluminum windows and add wood trim. Work completed without a Certificate of Appropriateness. Deny without prejudice The completed work does not meet the standards in City Code Section 51A-4.501(g)(6)(C)(i) because it is inconsistent with preservation criteria Section 5.3 which states that replacement windows must express profile, muntin and mullion size, light configuration, and material to match the historic.
- Replace front door. Work completed without a Certificate of Appropriateness. – Approve – Approve completed work with the finding the door is consistent with preservation criteria Section 5.3 and meets the standards in City Code Section 51A-4.501(g)(6)(C)(i).
- 4. Remove vents and install vertical paneling on front porch gable. Work completed without a Certificate of Appropriateness. Deny without prejudice The completed work does not meet the standards in City Code Section 51A-4.501(g)(6)(C)(i) because it is inconsistent with preservation criteria Section 4.1(a) which states that front facades of contributing structures are protected.
- 5. Install vertical paneling on front elevation. Work completed without a Certificate of Appropriateness. Deny without prejudice The completed work does not meet the standards in City Code Section 51A-4.501(g)(6)(C)(i) because it is inconsistent with preservation criteria Section 4.3 which states that wood siding, trim, and detailing must be restored whenever practical.
- 6. Install fan light in front dormer. Work completed without a Certificate of Appropriateness. Deny without prejudice The completed work does not meet the standards in City Code Section 51A-4.501(g)(6)(C)(i) because it is inconsistent with preservation criteria Section 4.1(a) which states that front facades of contributing structures are protected.
- 7. Install front yard wrought iron fence and paint Brown. Work completed without a Certificate of Appropriateness. Deny without prejudice The completed work does not meet the standards in City Code Section 51A-4.501(g)(6)(C)(i) because it is inconsistent with preservation criteria Section 3.11(a) which states that fences in the front yard may not exceed 3'-6".