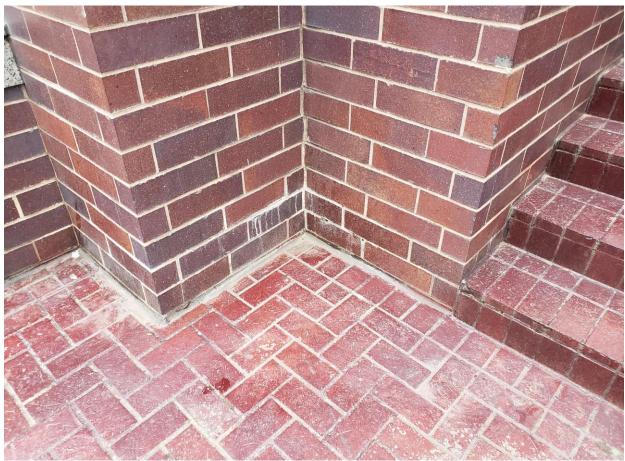

### Request #1 – Brick Paver Replacement

The applicant is requesting to replace the brick paver floor at both the north and south patios with a grey ceramic tile. The reason is because the existing brick has become faded and worn over the years. In addition, the coloring of brick is off due to previous efforts to brighten the brick by staining it. The applicant has been unable to remove the stain or find a sufficient matching brick in the quantity needed which is why they are requesting to replace it with a new material. The proposed grey tile will either be 16in x 32in or 12in x 24in. This work will also include the removal of existing bollards on both patios. Both Staff and Task Force support the request and have recommended approval.

Existing South Patio (Facing Elm St)

Existing North Patio (Facing Pacific Ave)

Existing Site Plan CA189-210(LC)

Proposed Site Plan CA189-210(LC)

Request #1 – Existing Brick Pavers

Request #1 – Existing Brick Pavers (note contrast between pavers and building/planter cladding)