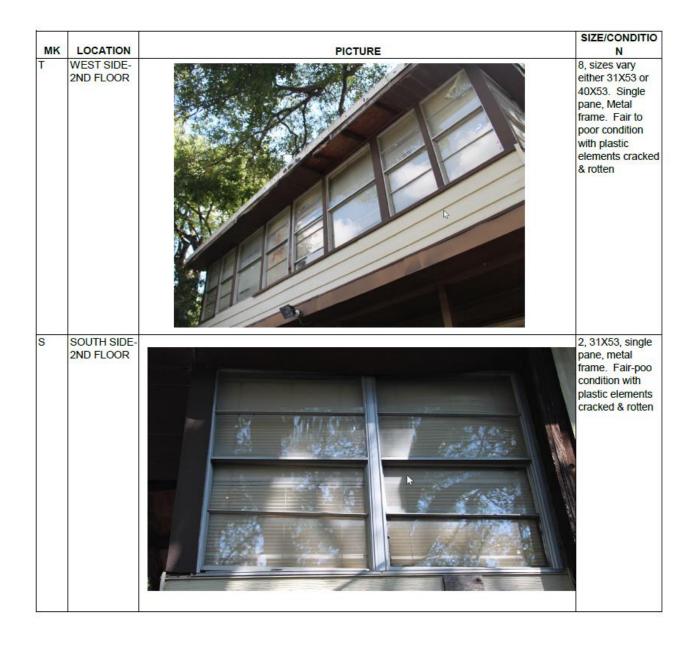

----------------|---------|------------------------------------------------------------------------------------------------------------------------------|
| MK    | LOCATION                 | PICTURE | N                                                                                                                            |
| В     | SOUTH SIDE-<br>1ST FLOOR |         | 34X66". Single<br>pane, WOOD<br>frame. Poor<br>condition with<br>significant<br>weather damage<br>to wood on the<br>exterior |
| Α     | EAST SIDE-<br>1ST FLOOR  |         | 100X107" "Bay" window with individual single panes of glass. Fair condition                                                  |

Request #2 – Window survey.



Request #2 – Window survey.



Request #2 – Window survey.



Request #2 – Window survey.



Request #2 – Window survey.

|    |                          |         | SIZE/CONDITIO                                             |
|----|--------------------------|---------|-----------------------------------------------------------|
| MK | LOCATION                 | PICTURE | N<br>AEVCCII ain ala                                      |
| R  | SOUTH SIDE-<br>2ND FLOOR |         | 15X66", single                                            |
|    | 2ND FLOOR                |         | sheet of glass,                                           |
|    |                          |         | modern wood frame                                         |
| Q  | SOUTH SIDE-<br>2ND FLOOR |         | 15X66", single<br>sheet of glass,<br>modern wood<br>frame |

Request #2 – Window survey.



Request #