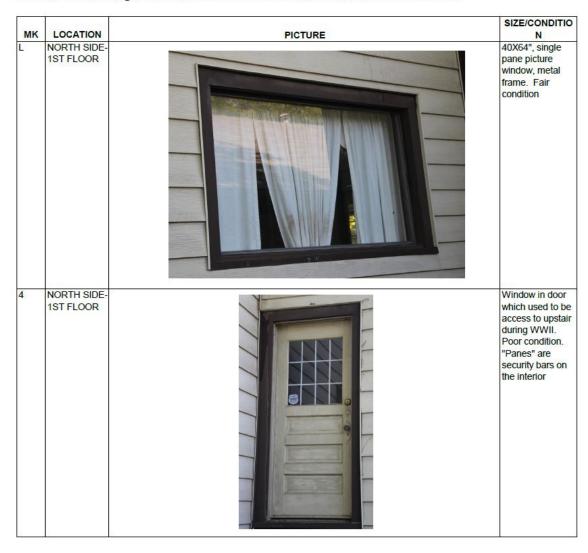

# 4. 3735 HAVANA ST

Wheatley Place Historic District CA189-214(MP) Marsha Prior

- preservation criteria Section 4.1(a) which states that front facades of contributing structures are protected.
- 2. Replace all aluminum windows with new aluminum windows and add wood trim. Work completed without a Certificate of Appropriateness. Deny without prejudice The completed work does not meet the standards in City Code Section 51A-4.501(g)(6)(C)(i) because it is inconsistent with preservation criteria Section 5.3 which states that replacement windows must express profile, muntin and mullion size, light configuration, and material to match the historic.
- Replace front door. Work completed without a Certificate of Appropriateness. – Approve – Approve completed work with the finding the door is consistent with preservation criteria Section 5.3 and meets the standards in City Code Section 51A-4.501(g)(6)(C)(i).
- 4. Remove vents and install vertical paneling on front porch gable. Work completed without a Certificate of Appropriateness. Deny without prejudice The completed work does not meet the standards in City Code Section 51A-4.501(g)(6)(C)(i) because it is inconsistent with preservation criteria Section 4.1(a) which states that front facades of contributing structures are protected.
- 5. Install vertical paneling on front elevation. Work completed without a Certificate of Appropriateness. Deny without prejudice The completed work does not meet the standards in City Code Section 51A-4.501(g)(6)(C)(i) because it is inconsistent with preservation criteria Section 4.3 which states that wood siding, trim, and detailing must be restored whenever practical.
- 6. Install fan light in front dormer. Work completed without a Certificate of Appropriateness. Deny without prejudice The completed work does not meet the standards in City Code Section 51A-4.501(g)(6)(C)(i) because it is inconsistent with preservation criteria Section 4.1(a) which states that front facades of contributing structures are protected.
- 7. Install front yard wrought iron fence and paint Brown. Work completed without a Certificate of Appropriateness. Deny without prejudice The completed work does not meet the standards in City Code Section 51A-4.501(g)(6)(C)(i) because it is inconsistent with preservation criteria Section 3.11(a) which states that fences in the front yard may not exceed 3'-6".

### **Task Force Recommendation:**

- Remove brick chimney on front elevation. Work completed without a Certificate of Appropriateness -No quorum; comments only. Please specify all products and materials from remodel or new construction and [provide] scope of demolition work.
- Replace all aluminum windows with new aluminum windows and add wood trim. Work completed without a Certificate of Appropriateness – No quorum; comments only. Please specify all products and materials from remodel or new construction such as windows.
- Replace front door. Work completed without a Certificate of Appropriateness – No quorum; comments only. Please specify all products and materials from remodel or new construction such as door.
- 4. Remove vents and install vertical paneling on front porch gable. Work completed without a Certificate of Appropriateness – No quorum; comments only. Please specify all products and materials from remodel or new construction such as vertical siding. Fence, vertical siding, and burglar bars are not compliant with Wheatley Place.
- 5. Install vertical paneling on front elevation. Work completed without a Certificate of Appropriateness No quorum; comments only. Please specify all products and materials from remodel or new construction such as vertical siding. Fence, vertical siding, and burglar bars are not compliant with Wheatley Place.
- Install fan light in front dormer. Work completed without a Certificate of Appropriateness – No quorum; comments only. Please specify all products and materials from remodel or new construction such as window.
- 7. Install front yard wrought iron fence and paint Brown. Work completed without a Certificate of Appropriateness No quorum; comments only. Please specify all products and materials from remodel or new construction such as iron fencing. Fence, vertical siding, and burglar bars are not compliant with Wheatley Place.