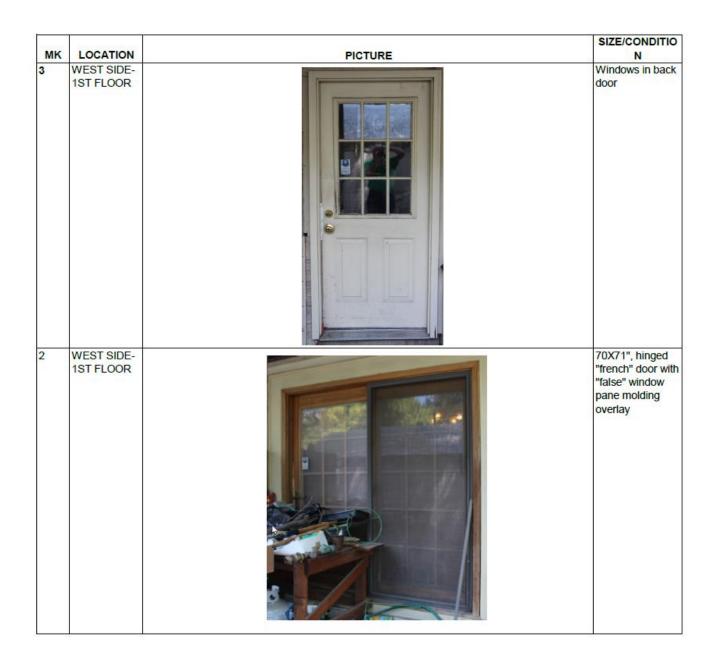

#### 1. 1910 PACIFIC ST

Harwood Historic District CA189-210(LC) Liz Casso

#### Request:

- 1. Replace brick pavers with grey tile on north and south patios.
- 2. Install exterior lighting on north and south patios.
- 3. Construct two shade structures on north patio.
- 4. Reconstruct existing brick planters on north patio.

**Applicant:** Boxer Property - Sean Ligenfelter

<u>Application Filed:</u> 01/03/19 Staff Recommendation:

- 1. Replace brick pavers with grey tile on north and south patios. Approve Approve drawings dated 2/4/2019 with the finding the proposed work meets the standards in City Code Section 51A-4.501(g)(6)(C)(ii).
- 2. Install exterior lighting on north and south patios. -