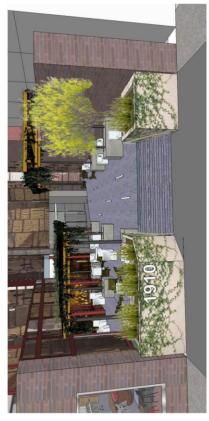

Existing South Patio (Facing Elm St)

Existing North Patio (Facing Pacific Ave)

Existing Site Plan CA189-210(LC)

Proposed Site Plan CA189-210(LC)

Request #1 – Existing Brick Pavers

Request #1 – Existing Brick Pavers (note contrast between pavers and building/planter cladding)