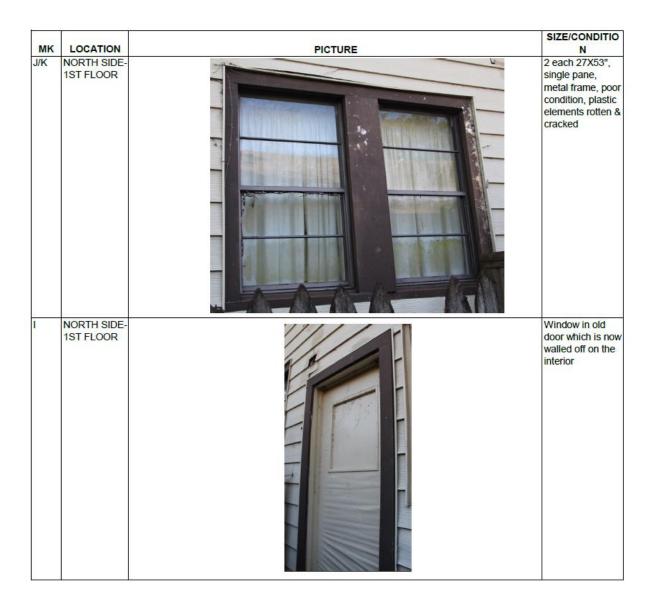

# 4. 3735 HAVANA ST

Wheatley Place Historic District CA189-214(MP) Marsha Prior

- preservation criteria Section 4.1(a) which states that front facades of contributing structures are protected.
- 2. Replace all aluminum windows with new aluminum windows and add wood trim. Work completed without a Certificate of Appropriateness. Deny without prejudice The completed work does not meet the standards in City Code Section 51A-4.501(g)(6)(C)(i) because it is inconsistent with preservation criteria Section 5.3 which states that replacement windows must express profile, muntin and mullion size, light configuration, and material to match the historic.
- Replace front door. Work completed without a Certificate of Appropriateness. – Approve – Approve completed work with the finding the door is consistent with preservation criteria Section 5.3 and meets the standards in City Code Section 51A-4.501(g)(6)(C)(i).
- 4. Remove vents and install vertical paneling on front porch gable. Work completed without a Certificate of Appropriateness. Deny without prejudice The completed work does not meet the standards in City Code Section 51A-4.501(g)(6)(C)(i) because it is inconsistent with preservation criteria Section 4.1(a) which states that front facades of contributing structures are protected.
- 5. Install vertical paneling on front elevation. Work completed without a Certificate of Appropriateness. Deny without prejudice The completed work does not meet the standards in City Code Section 51A-4.501(g)(6)(C)(i) because it is inconsistent with preservation criteria Section 4.3 which states that wood siding, trim, and detailing must be restored whenever practical.
- 6. Install fan light in front dormer. Work completed without a Certificate of Appropriateness. Deny without prejudice The completed work does not meet the standards in City Code Section 51A-4.501(g)(6)(C)(i) because it is inconsistent with preservation criteria Section 4.1(a) which states that front facades of contributing structures are protected.
- 7. Install front yard wrought iron fence and paint Brown. Work completed without a Certificate of Appropriateness. Deny without prejudice The completed work does not meet the standards in City Code Section 51A-4.501(g)(6)(C)(i) because it is inconsistent with preservation criteria Section 3.11(a) which states that fences in the front yard may not exceed 3'-6".

### **Task Force Recommendation:**

- Remove brick chimney on front elevation. Work completed without a Certificate of Appropriateness -No quorum; comments only. Please specify all products and materials from remodel or new construction and [provide] scope of demolition work.
- Replace all aluminum windows with new aluminum windows and add wood trim. Work completed without a Certificate of Appropriateness – No quorum; comments only. Please specify all products and materials from remodel or new construction such as windows.
- Replace front door. Work completed without a Certificate of Appropriateness – No quorum; comments only. Please specify all products and materials from remodel or new construction such as door.
- 4. Remove vents and install vertical paneling on front porch gable. Work completed without a Certificate of Appropriateness – No quorum; comments only. Please specify all products and materials from remodel or new construction such as vertical siding. Fence, vertical siding, and burglar bars are not compliant with Wheatley Place.
- 5. Install vertical paneling on front elevation. Work completed without a Certificate of Appropriateness No quorum; comments only. Please specify all products and materials from remodel or new construction such as vertical siding. Fence, vertical siding, and burglar bars are not compliant with Wheatley Place.
- Install fan light in front dormer. Work completed without a Certificate of Appropriateness – No quorum; comments only. Please specify all products and materials from remodel or new construction such as window.
- 7. Install front yard wrought iron fence and paint Brown. Work completed without a Certificate of Appropriateness No quorum; comments only. Please specify all products and materials from remodel or new construction such as iron fencing. Fence, vertical siding, and burglar bars are not compliant with Wheatley Place.