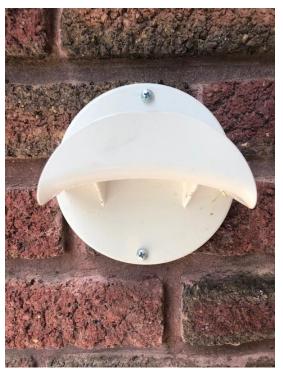

### Request:

- 1. Install one security camera on side facade. Work completed without CA.
- 2. Install electric car charger dock on side facade. Work completed without CA.

**Applicant:** Stockwood, Kirk **Application Filed:** 12/07/18 **Staff Recommendation:** 

- 1. Install one security camera on side facade. Work completed without CA. Approve The completed work meets the standards in City Code Section 51A-4.501(g)(6)(C)(i).
- Install electric car charger dock on side facade. Work completed without CA. – Approve - The completed work meets the standards in City Code Section 51A-4.501(g)(6)(C)(i).

### **Task Force Recommendation:**

- Install one security camera on side facade. Work completed without CA – Approve - Approve as submitted noting that location is behind projected bay and exterior conduit now removed.
- Install electric car charger dock on side facade. Work completed without CA – Approve - Approve as submitted noting that location is behind projected bay and exterior conduit now removed.