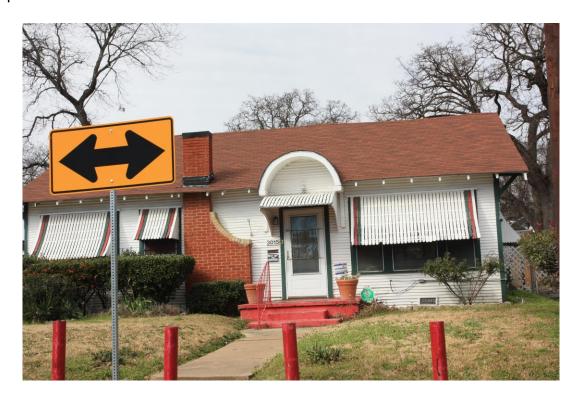

#### 1. 4706 JUNIUS ST

Peak's Suburban Addition Neighborhood Historic District CA189-212(MLP) Melissa Parent

#### Request:

- 1. Install new concrete driveway.
- 2. Install new wood decking on front porch and stain.
- 3. Install new wood front porch skirting to match existing siding on main structure.
- 4. Install 6'-0" wood fence and gates in rear and side yards.

**Applicant:** Heringer, Jordan **Application Filed:** 01/03/19 **Staff Recommendation:** 

- Install new concrete driveway. Approve Approve site plan dated 2/4/2019 with the finding the proposed work meets the standards in City Code Section 51A-4.501(g)(6)(C)(ii).
- 2. Install new wood decking on front porch and stain. Deny without prejudice The proposed work does not meet the standards in City Code Section 51A-4.501(g)(6)(C)(ii) on the basis that the proposed work is not compatible with the historic overlay district.
- 3. Install new wood front porch skirting to match existing siding on main structure. - Deny without prejudice - The proposed work does not meet the standards in City Code Section 51A-4.501(g)(6)(C)(ii) on the basis that the proposed work is not compatible with the historic overlay district.
- 4. Install 6'-0" wood fence and gates in rear and side yards. Approve Approve site plan and images dated 2/4/2019 with the finding the proposed work