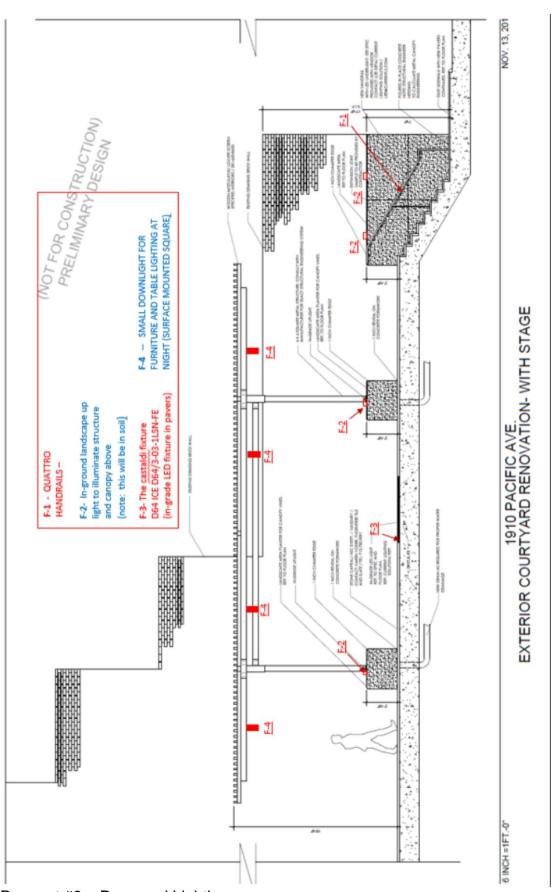

Request #2 – Proposed Lighting CA189-210(LC)

Request #2 – Proposed Lighting Specifications for Handrails (labeled F1 on drawing)

QUATTRO LIGHTING INC. reserves the right to change specifications / design / materials without prior notice. (2017/01)

Request #2 – Proposed Lighting Specifications for Handrails (labeled F1 on drawing)

### GENERAL HIGHLIGHTS

- Forward or Side throw light distribution
- Special reflector technology
- Operating temperature: -40°C / +55°C
- GRI > 70(4000K), GRI > 80(3000K)
- Insulation Class: CLASS II
- Lumen depreciation: L90B50 > 84700 h
- · Corrosion resistant aluminum housing
- · Electrostatic powder coating

€ EN60598, IP66, IK08

Handra Side

Request #2 – Proposed Lighting Specifications for Handrails (labeled F1 on drawing)

RECESSED - LR9002.003

REP CONTACT: LURRENT LIGHTING

- 0120