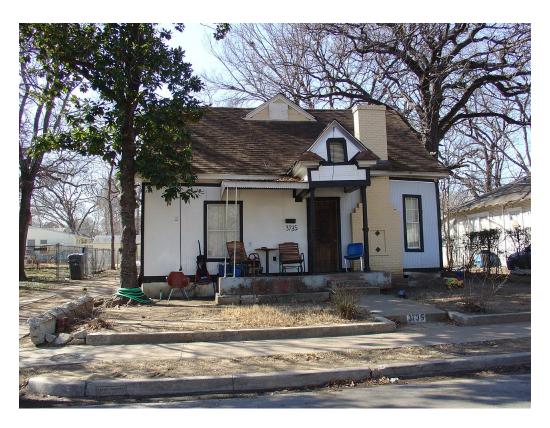

# 4. 3735 HAVANA ST

Wheatley Place Historic District CA189-214(MP) Marsha Prior

- preservation criteria Section 4.1(a) which states that front facades of contributing structures are protected.
- 2. Replace all aluminum windows with new aluminum windows and add wood trim. Work completed without a Certificate of Appropriateness. Deny without prejudice The completed work does not meet the standards in City Code Section 51A-4.501(g)(6)(C)(i) because it is inconsistent with preservation criteria Section 5.3 which states that replacement windows must express profile, muntin and mullion size, light configuration, and material to match the historic.
- Replace front door. Work completed without a Certificate of Appropriateness. – Approve – Approve completed work with the finding the door is consistent with preservation criteria Section 5.3 and meets the standards in City Code Section 51A-4.501(g)(6)(C)(i).
- 4. Remove vents and install vertical paneling on front porch gable. Work completed without a Certificate of Appropriateness. Deny without prejudice The completed work does not meet the standards in City Code Section 51A-4.501(g)(6)(C)(i) because it is inconsistent with preservation criteria Section 4.1(a) which states that front facades of contributing structures are protected.
- 5. Install vertical paneling on front elevation. Work completed without a Certificate of Appropriateness. Deny without prejudice The completed work does not meet the standards in City Code Section 51A-4.501(g)(6)(C)(i) because it is inconsistent with preservation criteria Section 4.3 which states that wood siding, trim, and detailing must be restored whenever practical.
- 6. Install fan light in front dormer. Work completed without a Certificate of Appropriateness. Deny without prejudice The completed work does not meet the standards in City Code Section 51A-4.501(g)(6)(C)(i) because it is inconsistent with preservation criteria Section 4.1(a) which states that front facades of contributing structures are protected.
- 7. Install front yard wrought iron fence and paint Brown. Work completed without a Certificate of Appropriateness. Deny without prejudice The completed work does not meet the standards in City Code Section 51A-4.501(g)(6)(C)(i) because it is inconsistent with preservation criteria Section 3.11(a) which states that fences in the front yard may not exceed 3'-6".