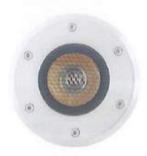

Request #2 – Proposed Lighting Specifications for In-grade LED lights (labeled F3 on drawing)

# Vega Hybrid S 26°

Ideal solution for landscape areas and architectural facades

Structured with Hybrid LED module

Power: 9W

Luminous flux: 350lm – 500lm Color temperature: 3000K, 4000K Hybrid beam angle option: 26° Multifaceted micro-reflection system CRI 4000K > 70, 3000K > 80

Corrosion resistant aluminum housing

Electrostatic powder coating

Color: standard HM1 to HM5, optional RAL codes

IP65, IK07

Safety class: CLASS I

Control system (optional): 1-10V, DALI Operating temperature: -30°C - +55°C

Complies with European Standards EN 60598 and CE certified

HPR PAZARLAMA A.Ş.
1. OSB Uygurlar Cd. No:1 Sincan
06935, Ankara / Turkey
T: +90 312 267 54 30 (pbx)
F: +90 312 267 54 31
info@heper.eu

We reserve the right to change specifications without prior written notice. Edition: 18.10.2017 Current version under: www.heper.eu/en/vega