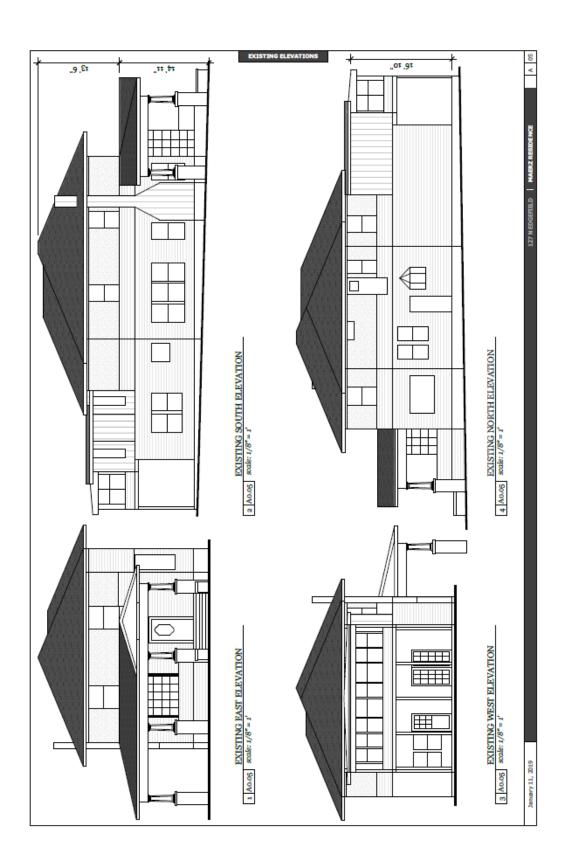

### 5. 127 N EDGEFIELD AVE

Winnetka Heights Historic District CA189-218(MP) Marsha Prior

#### Request:

- 1. Construct rear addition.
- 2. Replace aluminum windows with wood windows.
- 3. Replace front door.
- 4. Remove aluminum siding and replace existing wood

siding, up to 50% as needed.

 Paint main structure. Brand: Sherwin Williams. Body -SW 6163 "Grassland;" Trim - SW 7636 "Origami White;" Accent - SW 2846 "Roycroft Bronze Green."

Applicant: Martinez, Isaac Application Filed: 01/03/19 Staff Recommendation:

- 1. Construct rear addition. Approve Approve drawings dated 2/4/19 with the finding the work is consistent with preservation criteria Section 51P-87.111(a)(2) and meets the standards in City Code Section 51A-4.501(g)(6)(C)(i).
- Replace aluminum windows with wood windows. –
  Deny without prejudice The proposed work does not
  meet the standard in City Code Section 51A4.501(g)(6)(C)(i) because it is inconsistent with
  preservation criteria Section 51P-87.111(a)(17)(F)(iii)
  which states that windows and doors must be typical
  of the style and period of the building.
- Replace front door. Approve Approve specifications dated 2/4/19 with the finding the work is consistent with preservation criteria Section 51P-87.111(a)(17)(F)(iii) and meets the standards in City Code Section 51A-4.501(g)(6)(C)(ii).
- 4. Remove aluminum siding and replace existing wood siding, up to 50% as needed. Approve with conditions Approve proposed work with the condition that rear addition has concrete skirting, that existing brick skirting remains, and that concrete and brick are painted to match the wood siding with the finding the work is consistent with preservation criteria Section 51P-87.111(a)(10)(C) and meets the standards in City Code Section 51A-4.501(g)(6)(C)(i).
- 5. Paint main structure. Brand: Sherwin Williams. Body SW 6163 "Grassland;" Trim SW 7636 "Origami White;" Accent SW 2846 "Roycroft Bronze Green." Approve Approve paint specifications dated 2/4/19 with the finding the work is consistent with preservation criteria Section 51P-87.111(a)(8)(B) and 51P-87.111(a)(8)(C) and meets the standards in City Code Section 51A-4.501(g)(6)(C)(i).