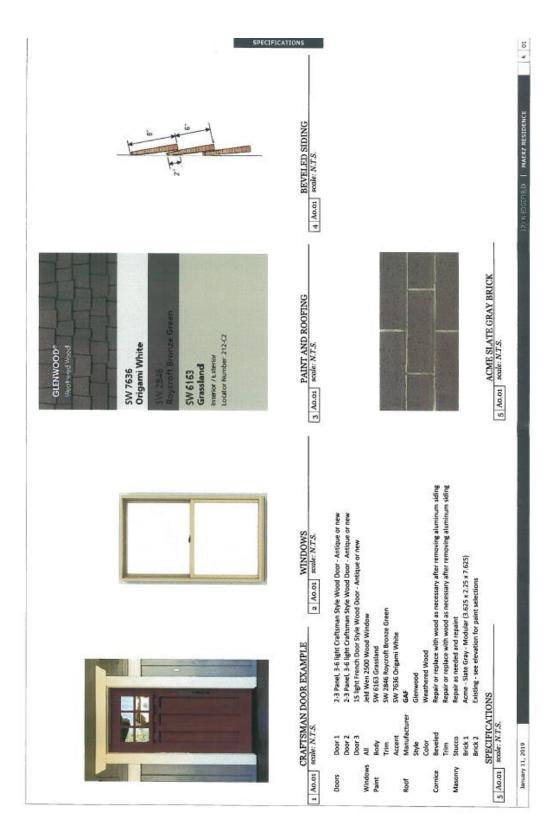

#### Request:

- 1. Construct rear addition.
- 2. Replace aluminum windows with wood windows.
- 3. Replace front door.
- 4. Remove aluminum siding and replace existing wood

siding, up to 50% as needed.

 Paint main structure. Brand: Sherwin Williams. Body -SW 6163 "Grassland;" Trim - SW 7636 "Origami White;" Accent - SW 2846 "Roycroft Bronze Green."

Applicant: Martinez, Isaac Application Filed: 01/03/19 Staff Recommendation:

- 1. Construct rear addition. Approve Approve drawings dated 2/4/19 with the finding the work is consistent with preservation criteria Section 51P-87.111(a)(2) and meets the standards in City Code Section 51A-4.501(g)(6)(C)(i).
- Replace aluminum windows with wood windows. –
  Deny without prejudice The proposed work does not
  meet the standard in City Code Section 51A4.501(g)(6)(C)(i) because it is inconsistent with
  preservation criteria Section 51P-87.111(a)(17)(F)(iii)
  which states that windows and doors must be typical
  of the style and period of the building.
- Replace front door. Approve Approve specifications dated 2/4/19 with the finding the work is consistent with preservation criteria Section 51P-87.111(a)(17)(F)(iii) and meets the standards in City Code Section 51A-4.501(g)(6)(C)(ii).
- 4. Remove aluminum siding and replace existing wood siding, up to 50% as needed. Approve with conditions Approve proposed work with the condition that rear addition has concrete skirting, that existing brick skirting remains, and that concrete and brick are painted to match the wood siding with the finding the work is consistent with preservation criteria Section 51P-87.111(a)(10)(C) and meets the standards in City Code Section 51A-4.501(g)(6)(C)(i).
- 5. Paint main structure. Brand: Sherwin Williams. Body SW 6163 "Grassland;" Trim SW 7636 "Origami White;" Accent SW 2846 "Roycroft Bronze Green." Approve Approve paint specifications dated 2/4/19 with the finding the work is consistent with preservation criteria Section 51P-87.111(a)(8)(B) and 51P-87.111(a)(8)(C) and meets the standards in City Code Section 51A-4.501(g)(6)(C)(i).