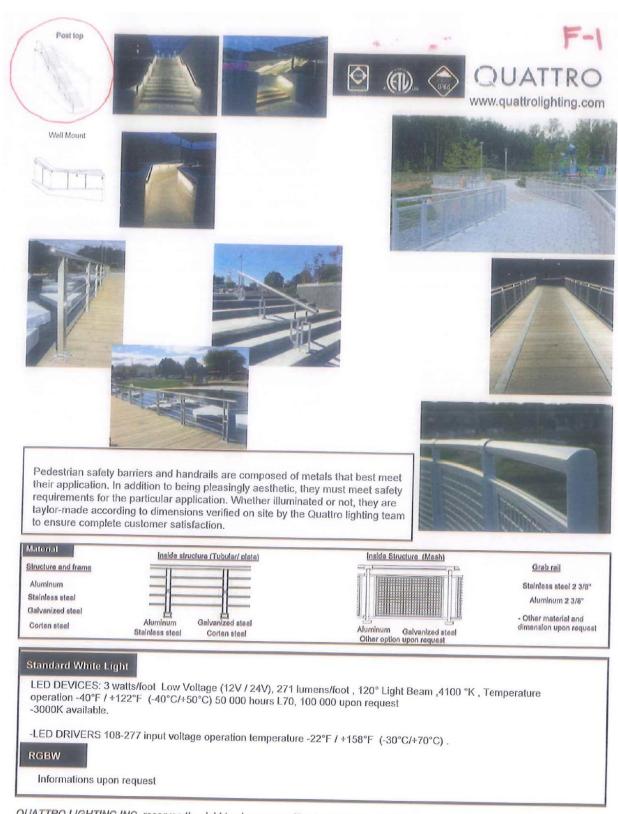

Request #2 – Proposed Lighting CA189-210(LC)

Request #2 – Proposed Lighting Specifications for Handrails (labeled F1 on drawing)

QUATTRO LIGHTING INC. reserves the right to change specifications / design / materials without prior notice. (2017/01)

Request #2 – Proposed Lighting Specifications for Handrails (labeled F1 on drawing)

### GENERAL HIGHLIGHTS

- Forward or Side throw light distribution
- Special reflector technology
- Operating temperature: -40°C / +55°C
- GRI > 70(4000K), GRI > 80(3000K)
- Insulation Class: CLASS II
- Lumen depreciation: L90B50 > 84700 h
- · Corrosion resistant aluminum housing
- · Electrostatic powder coating