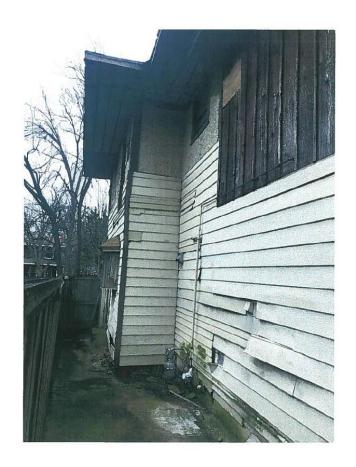

### Request:

- 1. Remove brick chimney on front elevation. Work completed without a Certificate of Appropriateness.
- 2. Replace all aluminum windows with new aluminum windows and add wood trim. Work completed without a Certificate of Appropriateness.
- 3. Replace front door. Work completed without a Certificate of Appropriateness.
- 4. Remove vents and install vertical paneling on front porch gable. Work completed without a Certificate of Appropriateness.
- 5. Install vertical paneling on front elevation. Work completed without a Certificate of Appropriateness.
- 6. Install fan light in front dormer. Work completed without a Certificate of Appropriateness.
- 7. Install front yard wrought iron fence and paint Brown. Work completed without a Certificate of Appropriateness.

<u>Applicant:</u> Ponce, Elias <u>Application Filed:</u> 01/03/19 Staff Recommendation:

Remove brick chimney on front elevation. Work completed without a Certificate of Appropriateness. – Deny without prejudice – The completed work does not meet the standards in City Code Section 51A-4.501(g)(6)(C)(i) because it is inconsistent with

# 4. 3735 HAVANA ST

Wheatley Place Historic District CA189-214(MP) Marsha Prior

- preservation criteria Section 4.1(a) which states that front facades of contributing structures are protected.
- 2. Replace all aluminum windows with new aluminum windows and add wood trim. Work completed without a Certificate of Appropriateness. Deny without prejudice The completed work does not meet the standards in City Code Section 51A-4.501(g)(6)(C)(i) because it is inconsistent with preservation criteria Section 5.3 which states that replacement windows must express profile, muntin and mullion size, light configuration, and material to match the historic.
- Replace front door. Work completed without a Certificate of Appropriateness. – Approve – Approve completed work with the finding the door is consistent with preservation criteria Section 5.3 and meets the standards in City Code Section 51A-4.501(g)(6)(C)(i).
- 4. Remove vents and install vertical paneling on front porch gable. Work completed without a Certificate of Appropriateness. Deny without prejudice The completed work does not meet the standards in City Code Section 51A-4.501(g)(6)(C)(i) because it is inconsistent with preservation criteria Section 4.1(a) which states that front facades of contributing structures are protected.
- 5. Install vertical paneling on front elevation. Work completed without a Certificate of Appropriateness. Deny without prejudice The completed work does not meet the standards in City Code Section 51A-4.501(g)(6)(C)(i) because it is inconsistent with preservation criteria Section 4.3 which states that wood siding, trim, and detailing must be restored whenever practical.
- 6. Install fan light in front dormer. Work completed without a Certificate of Appropriateness. Deny without prejudice The completed work does not meet the standards in City Code Section 51A-4.501(g)(6)(C)(i) because it is inconsistent with preservation criteria Section 4.1(a) which states that front facades of contributing structures are protected.
- 7. Install front yard wrought iron fence and paint Brown. Work completed without a Certificate of Appropriateness. Deny without prejudice The completed work does not meet the standards in City Code Section 51A-4.501(g)(6)(C)(i) because it is inconsistent with preservation criteria Section 3.11(a) which states that fences in the front yard may not exceed 3'-6".