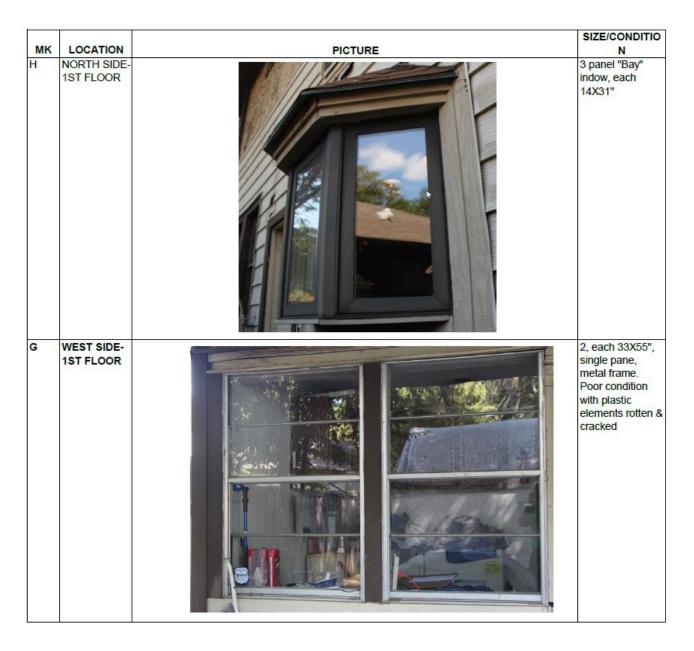

# 4. 3735 HAVANA ST

Wheatley Place Historic District CA189-214(MP) Marsha Prior

- preservation criteria Section 4.1(a) which states that front facades of contributing structures are protected.
- 2. Replace all aluminum windows with new aluminum windows and add wood trim. Work completed without a Certificate of Appropriateness. Deny without prejudice The completed work does not meet the standards in City Code Section 51A-4.501(g)(6)(C)(i) because it is inconsistent with preservation criteria Section 5.3 which states that replacement windows must express profile, muntin and mullion size, light configuration, and material to match the historic.
- Replace front door. Work completed without a Certificate of Appropriateness. – Approve – Approve completed work with the finding the door is consistent with preservation criteria Section 5.3 and meets the standards in City Code Section 51A-4.501(g)(6)(C)(i).
- 4. Remove vents and install vertical paneling on front porch gable. Work completed without a Certificate of Appropriateness. Deny without prejudice The completed work does not meet the standards in City Code Section 51A-4.501(g)(6)(C)(i) because it is inconsistent with preservation criteria Section 4.1(a) which states that front facades of contributing structures are protected.
- 5. Install vertical paneling on front elevation. Work completed without a Certificate of Appropriateness. Deny without prejudice The completed work does not meet the standards in City Code Section 51A-4.501(g)(6)(C)(i) because it is inconsistent with preservation criteria Section 4.3 which states that wood siding, trim, and detailing must be restored whenever practical.
- 6. Install fan light in front dormer. Work completed without a Certificate of Appropriateness. Deny without prejudice The completed work does not meet the standards in City Code Section 51A-4.501(g)(6)(C)(i) because it is inconsistent with preservation criteria Section 4.1(a) which states that front facades of contributing structures are protected.
- 7. Install front yard wrought iron fence and paint Brown. Work completed without a Certificate of Appropriateness. Deny without prejudice The completed work does not meet the standards in City Code Section 51A-4.501(g)(6)(C)(i) because it is inconsistent with preservation criteria Section 3.11(a) which states that fences in the front yard may not exceed 3'-6".

### **Task Force Recommendation:**

- Remove brick chimney on front elevation. Work completed without a Certificate of Appropriateness -No quorum; comments only. Please specify all products and materials from remodel or new construction and [provide] scope of demolition work.
- Replace all aluminum windows with new aluminum windows and add wood trim. Work completed without a Certificate of Appropriateness – No quorum; comments only. Please specify all products and materials from remodel or new construction such as windows.
- Replace front door. Work completed without a Certificate of Appropriateness – No quorum; comments only. Please specify all products and materials from remodel or new construction such as door.
- 4. Remove vents and install vertical paneling on front porch gable. Work completed without a Certificate of Appropriateness – No quorum; comments only. Please specify all products and materials from remodel or new construction such as vertical siding. Fence, vertical siding, and burglar bars are not compliant with Wheatley Place.
- 5. Install vertical paneling on front elevation. Work completed without a Certificate of Appropriateness No quorum; comments only. Please specify all products and materials from remodel or new construction such as vertical siding. Fence, vertical siding, and burglar bars are not compliant with Wheatley Place.
- Install fan light in front dormer. Work completed without a Certificate of Appropriateness – No quorum; comments only. Please specify all products and materials from remodel or new construction such as window.
- 7. Install front yard wrought iron fence and paint Brown. Work completed without a Certificate of Appropriateness No quorum; comments only. Please specify all products and materials from remodel or new construction such as iron fencing. Fence, vertical siding, and burglar bars are not compliant with Wheatley Place.