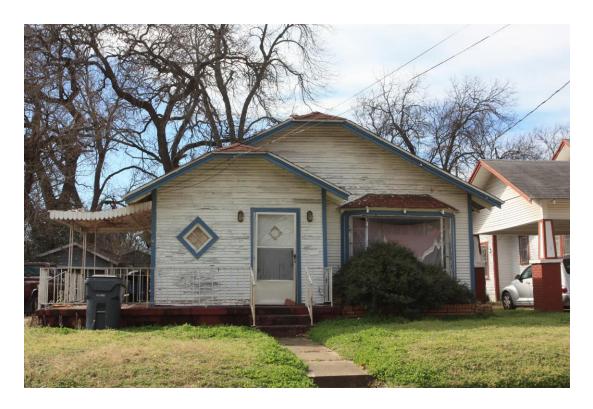

### 3. 3712 S MALCOLM X BLVD

Wheatley Place Historic District CA189-215(MP) Marsha Prior

### Request:

Install green tinted glass on additions.

**Applicant:** Broaddus & Associates – Jeff Blackwell

Application Filed: 01/03/19
Staff Recommendation:

Install green tinted glass on additions. – Approve – Approve images dated 2/4/19 with the finding the proposed work is consistent with preservation criteria Section 5.2 for façade materials and meets the standards in City code Section 51A-4.501(q)(6)(C)(i).

### **Task Force Recommendation:**

Install green tinted glass on additions – Approve with conditions - Approve with condition that glass be clear as shown in mockup photo on pg. 15 of 23 of application.