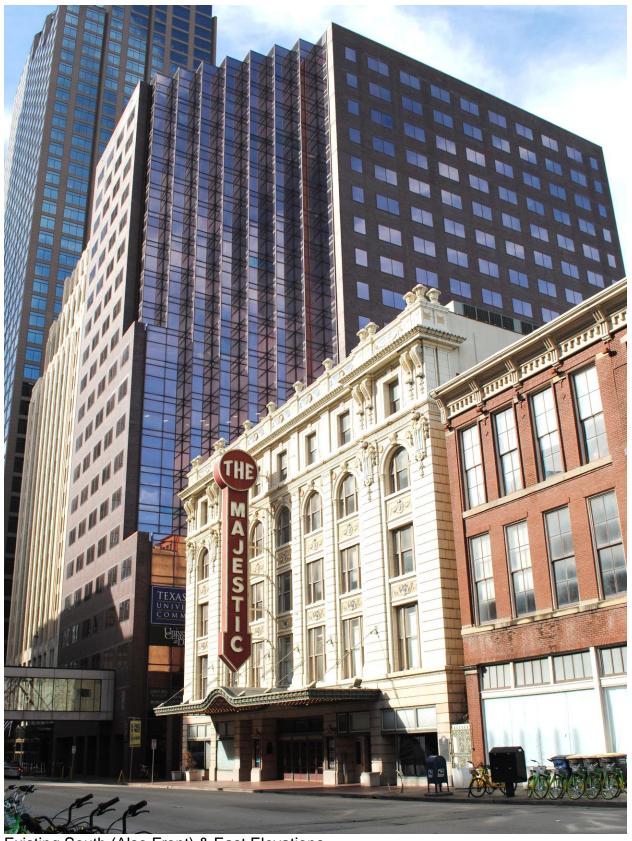

**Certificate of Appropriateness** 

**Historic Preservation** 

Rev. 112817

**City of Dallas** 

Site Aerial

Existing North (Front) Elevation

Existing South (Also Front) & East Elevations

Streetscape – Facing Southeast from Pacific Ave (left of 1910 Pacific)