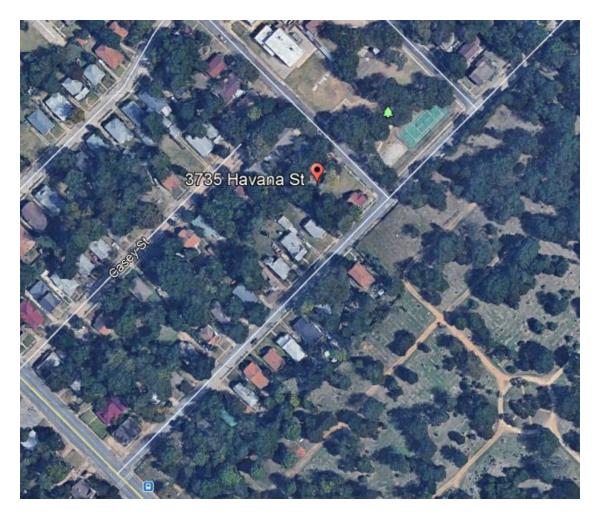

# 4. 3735 HAVANA ST

Wheatley Place Historic District CA189-214(MP) Marsha Prior

- preservation criteria Section 4.1(a) which states that front facades of contributing structures are protected.
- 2. Replace all aluminum windows with new aluminum windows and add wood trim. Work completed without a Certificate of Appropriateness. Deny without prejudice The completed work does not meet the standards in City Code Section 51A-4.501(g)(6)(C)(i) because it is inconsistent with preservation criteria Section 5.3 which states that replacement windows must express profile, muntin and mullion size, light configuration, and material to match the historic.
- Replace front door. Work completed without a Certificate of Appropriateness. – Approve – Approve completed work with the finding the door is consistent with preservation criteria Section 5.3 and meets the standards in City Code Section 51A-4.501(g)(6)(C)(i).
- 4. Remove vents and install vertical paneling on front porch gable. Work completed without a Certificate of Appropriateness. Deny without prejudice The completed work does not meet the standards in City Code Section 51A-4.501(g)(6)(C)(i) because it is inconsistent with preservation criteria Section 4.1(a) which states that front facades of contributing structures are protected.
- 5. Install vertical paneling on front elevation. Work completed without a Certificate of Appropriateness. Deny without prejudice The completed work does not meet the standards in City Code Section 51A-4.501(g)(6)(C)(i) because it is inconsistent with preservation criteria Section 4.3 which states that wood siding, trim, and detailing must be restored whenever practical.
- 6. Install fan light in front dormer. Work completed without a Certificate of Appropriateness. Deny without prejudice The completed work does not meet the standards in City Code Section 51A-4.501(g)(6)(C)(i) because it is inconsistent with preservation criteria Section 4.1(a) which states that front facades of contributing structures are protected.
- 7. Install front yard wrought iron fence and paint Brown. Work completed without a Certificate of Appropriateness. Deny without prejudice The completed work does not meet the standards in City Code Section 51A-4.501(g)(6)(C)(i) because it is inconsistent with preservation criteria Section 3.11(a) which states that fences in the front yard may not exceed 3'-6".