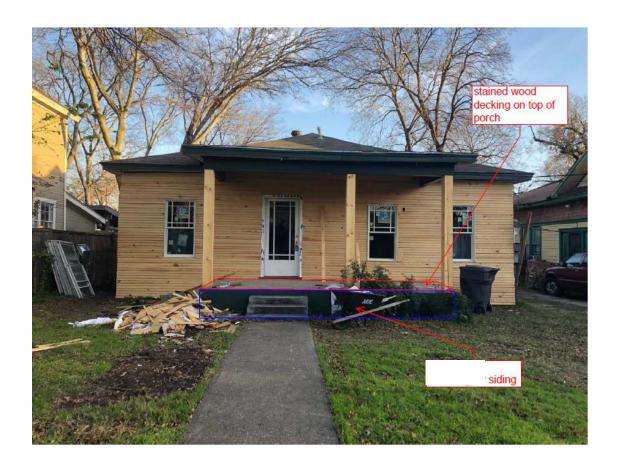

#### Request:

- 1. Install new concrete driveway.
- 2. Install new wood decking on front porch and stain.
- 3. Install new wood front porch skirting to match existing siding on main structure.
- 4. Install 6'-0" wood fence and gates in rear and side yards.

**Applicant:** Heringer, Jordan **Application Filed:** 01/03/19 **Staff Recommendation:** 

- Install new concrete driveway. Approve Approve site plan dated 2/4/2019 with the finding the proposed work meets the standards in City Code Section 51A-4.501(g)(6)(C)(ii).
- 2. Install new wood decking on front porch and stain. Deny without prejudice The proposed work does not meet the standards in City Code Section 51A-4.501(g)(6)(C)(ii) on the basis that the proposed work is not compatible with the historic overlay district.
- 3. Install new wood front porch skirting to match existing siding on main structure. - Deny without prejudice - The proposed work does not meet the standards in City Code Section 51A-4.501(g)(6)(C)(ii) on the basis that the proposed work is not compatible with the historic overlay district.
- 4. Install 6'-0" wood fence and gates in rear and side yards. Approve Approve site plan and images dated 2/4/2019 with the finding the proposed work

meets the standards in City Code Section 51A-4.501(g)(6)(C)(ii).

### **Task Force Recommendation:**

- 1. Install new concrete driveway Deny Show concrete drive extending to recommended gate location.
- 2. Install new wood decking on front porch and stain Deny Deny new wood decking without more detail size of wood, stain color, finish.
- Install new wood front porch skirting to match existing siding on main structure – Deny - Provide more detail - size & style of siding that you're matching.
- 4. Install 6'-0" wood fence and gates in rear and side yards Deny Gates facing street to be 70% open. Show location of gate at 50% on driveway side. Concrete drive to extend to 50% on driveway side. Show style and detail of gates in elevation. Location of fence to be in line with ordinance.