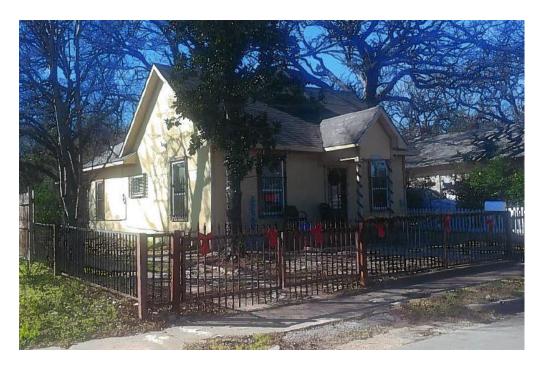

# 4. 3735 HAVANA ST

Wheatley Place Historic District CA189-214(MP) Marsha Prior

- preservation criteria Section 4.1(a) which states that front facades of contributing structures are protected.
- 2. Replace all aluminum windows with new aluminum windows and add wood trim. Work completed without a Certificate of Appropriateness. Deny without prejudice The completed work does not meet the standards in City Code Section 51A-4.501(g)(6)(C)(i) because it is inconsistent with preservation criteria Section 5.3 which states that replacement windows must express profile, muntin and mullion size, light configuration, and material to match the historic.
- Replace front door. Work completed without a Certificate of Appropriateness. – Approve – Approve completed work with the finding the door is consistent with preservation criteria Section 5.3 and meets the standards in City Code Section 51A-4.501(g)(6)(C)(i).
- 4. Remove vents and install vertical paneling on front porch gable. Work completed without a Certificate of Appropriateness. Deny without prejudice The completed work does not meet the standards in City Code Section 51A-4.501(g)(6)(C)(i) because it is inconsistent with preservation criteria Section 4.1(a) which states that front facades of contributing structures are protected.
- 5. Install vertical paneling on front elevation. Work completed without a Certificate of Appropriateness. Deny without prejudice The completed work does not meet the standards in City Code Section 51A-4.501(g)(6)(C)(i) because it is inconsistent with preservation criteria Section 4.3 which states that wood siding, trim, and detailing must be restored whenever practical.
- 6. Install fan light in front dormer. Work completed without a Certificate of Appropriateness. Deny without prejudice The completed work does not meet the standards in City Code Section 51A-4.501(g)(6)(C)(i) because it is inconsistent with preservation criteria Section 4.1(a) which states that front facades of contributing structures are protected.
- 7. Install front yard wrought iron fence and paint Brown. Work completed without a Certificate of Appropriateness. Deny without prejudice The completed work does not meet the standards in City Code Section 51A-4.501(g)(6)(C)(i) because it is inconsistent with preservation criteria Section 3.11(a) which states that fences in the front yard may not exceed 3'-6".