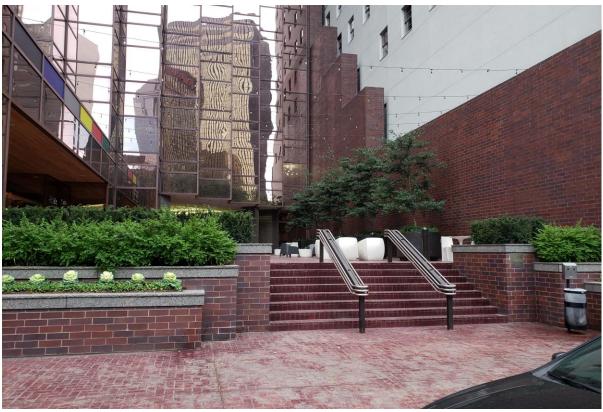

### ANALYSIS:

1910 Pacific Avenue is a non-contributing structure in the Harwood Historic District. It has two entries, one on the north side facing Pacific Avenue, and one the south facing Elm Street. Both entries are recessed back from the street, creating patio areas in front of each entrance. The north entrance is elevated several feet and includes steps leading up to the patio. The applicant is requesting to make alterations to both the north and south patio areas.

### Request #1 – Brick Paver Replacement

The applicant is requesting to replace the brick paver floor at both the north and south patios with a grey ceramic tile. The reason is because the existing brick has become faded and worn over the years. In addition, the coloring of brick is off due to previous efforts to brighten the brick by staining it. The applicant has been unable to remove the stain or find a sufficient matching brick in the quantity needed which is why they are requesting to replace it with a new material. The proposed grey tile will either be 16in x 32in or 12in x 24in. This work will also include the removal of existing bollards on both patios. Both Staff and Task Force support the request and have recommended approval.

### Request #2 – Lighting

The applicant is proposing additional exterior lighting for the north and south patios. For the south patio (facing Elm St), the applicant is proposing to add three in-grade linear lights. Four in-grade linear lights are also proposed for the north patio (facing Pacific Ave). The steps leading up to the north entrance patio will receive a new handrail that includes LED lights on the underside of the rail. Request item #3 of this application is the construction of two shade structures in the north patio. Those structures will include down-lighting beneath the canopies, and up-lights in the planters that will surround the shade structure's supports. Both Staff and Task Force support the request and have recommended approval.

### Request #3 – Shade Structures in North Patio

The applicant is requesting to construct two shad structures in the north patio. The structures will consist of 6in x 6in square metal supports, metal beams and a Woodn Modulatus ceiling, which consists of wood-plastic composite louvers. At the base of each support pole will be a 2ft 10in tall planter constructed out of poured in place architectural concrete. Both Staff and Task Force support the request and have recommended approval.

#### Request #4

The applicant is requesting to alter and reconstruct the existing planters, located on both sides of the steps leading up to the north patio. The existing planters are tiered, and are constructed out of brick that matches the brick cladding of the main building. The new design would not be tiered, and would be constructed out of poured in place architectural concrete.

Existing South Patio (Facing Elm St)

Existing North Patio (Facing Pacific Ave)

Existing Site Plan CA189-210(LC)

Proposed Site Plan CA189-210(LC)

Request #1 – Existing Brick Pavers

Request #1 – Existing Brick Pavers (note contrast between pavers and building/planter cladding)