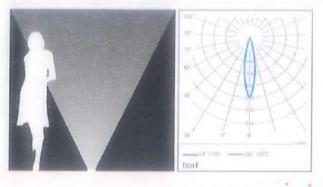

### Dion Flexo S 10°

Ideal solution for landscape areas and architectural facades Structured with standard LED module

Power: 7.5W

Luminous flux: 390lm - 455lm Color temperature: 3000K, 4000K Beam angle options: 10°, 25°, 36°, 60°

CRI > 95

Corrosion resistant aluminum housing with stainless steel frame

IP67, IK07

Safety class: CLASS I

Control system (standard): On/Off Operating temperature: -30°C - +55°C

Complies with European Standards EN 60598 and CE certified