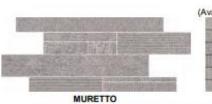

| SIZE                                  | FINISH                       | THICKNESS | SF/<br>BOX | PCS /<br>BOX | LBS /<br>BOX | SF/<br>PAL | LBS /<br>PAL | BOX /<br>PAL |
|---------------------------------------|------------------------------|-----------|------------|--------------|--------------|------------|--------------|--------------|
| **12"x24"                             | Grip (*Matte/Brushed/Combed) | 5/16"     | 13.56      | 7            | 52.03        | 542.51     | 2,127.44     | 40           |
| 16"x32"                               | *Matte/Brushed/Combed        | 3/8"      | 10.33      | 3            | 48.50        | 289.34     | 1,406.53     | 28           |
| 24"x48"                               | *Matte/Brushed/Combed        | 3/8*      | 7.75       | 1            | 43.43        | 325.50     | 1,869.50     | 42           |
| 32"x32"                               | *Matte/Brushed/Combed        | 3/8*      | 13.78      | 2            | 63.93        | 358.23     | 1,708.57     | 26           |
| "24"x24" (Non-Rectified or Rectified) | *Matte/Brushed/Combed        | 2cm       | 7.75       | 2            | 70.11        | 248.00     | 2,292.78     | 32           |
| "32"x32" (Non-Rectified or Rectified) | *Matte/Brushed/Combed        | 2cm       | 6.89       | 1            | 66.14        | 179.11     | 1,752.66     | 26           |
| 2'x2" Mosaico (12'x12" Mesh Mount)    | *Matte/Brushed/Combed        | 3/8"      | 5.81       | 6            | .53          |            | 1.0          | 53           |
| Muretto 12"x24" Mesh Mount            | *Matte/Brushed/Combed        | 3/8"      | 7.75       | 4            |              | - 53       | 8.8          | 100          |
| Rilievi 12"x24" Mesh Mount            | *Matte/Brushed/Combed        | 3/8*      | 7.75       | 4            | -            |            |              | -            |
| 3"x32" Bullnose                       | *Matte/Brushed/Combed        | 3/8"      | -          | 10           |              | - 9        | - 12         | -            |
| 3"x48" Bullnose                       | *Matte/Brushed/Combed        | 3/8"      | - 12       | 10           | - 23         | 22         |              | - 2          |