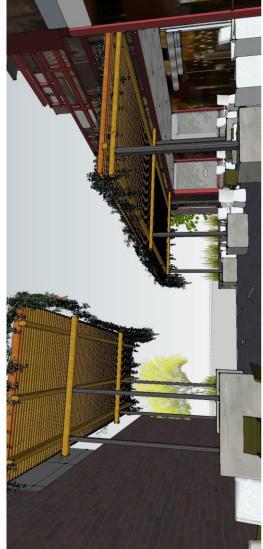

### Request #2 – Lighting

The applicant is proposing additional exterior lighting for the north and south patios. For the south patio (facing Elm St), the applicant is proposing to add three in-grade linear lights. Four in-grade linear lights are also proposed for the north patio (facing Pacific Ave). The steps leading up to the north entrance patio will receive a new handrail that includes LED lights on the underside of the rail. Request item #3 of this application is the construction of two shade structures in the north patio. Those structures will include down-lighting beneath the canopies, and up-lights in the planters that will surround the shade structure's supports. Both Staff and Task Force support the request and have recommended approval.

### Request #3 – Shade Structures in North Patio

The applicant is requesting to construct two shad structures in the north patio. The structures will consist of 6in x 6in square metal supports, metal beams and a Woodn Modulatus ceiling, which consists of wood-plastic composite louvers. At the base of each support pole will be a 2ft 10in tall planter constructed out of poured in place architectural concrete. Both Staff and Task Force support the request and have recommended approval.

Request #2 – Proposed Lighting Specifications for Canopy Down-light (labeled F4 on drawing)

Rendering of North Patio (facing south from Pacific Ave)

Rendering of North Patio (facing west from within the Patio)