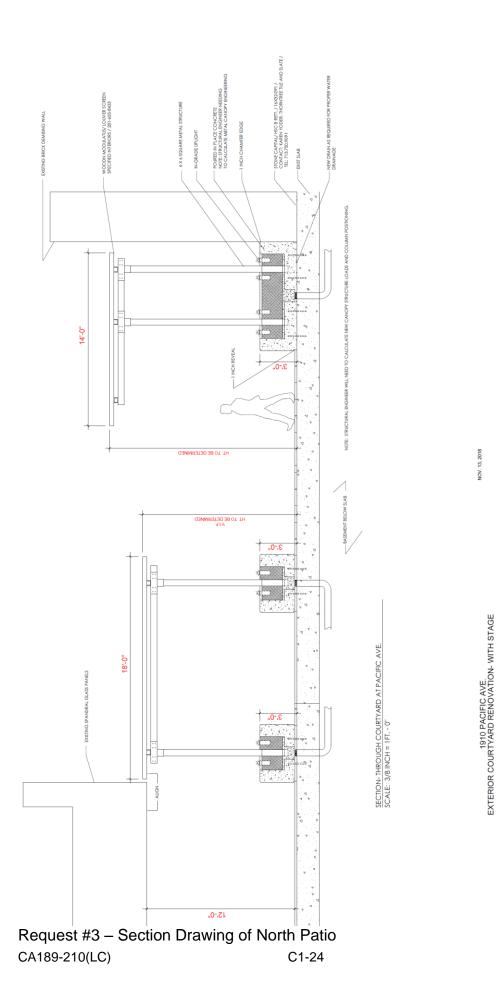

Innovation is our Specialty. Service is our Passion. conceptsurfaces.com

COMPARABLE SERIES

Canvas, Marstood

Request #1 - Proposed Tile Pavers Specifications

Request #2, #3 & #4 – Section Drawing of North Patio CA189-210(LC)

### Request #3 – Shade Structures in North Patio

The applicant is requesting to construct two shad structures in the north patio. The structures will consist of 6in x 6in square metal supports, metal beams and a Woodn Modulatus ceiling, which consists of wood-plastic composite louvers. At the base of each support pole will be a 2ft 10in tall planter constructed out of poured in place architectural concrete. Both Staff and Task Force support the request and have recommended approval.

#### Request #4

The applicant is requesting to alter and reconstruct the existing planters, located on both sides of the steps leading up to the north patio. The existing planters are tiered, and are constructed out of brick that matches the brick cladding of the main building. The new design would not be tiered, and would be constructed out of poured in place architectural concrete.