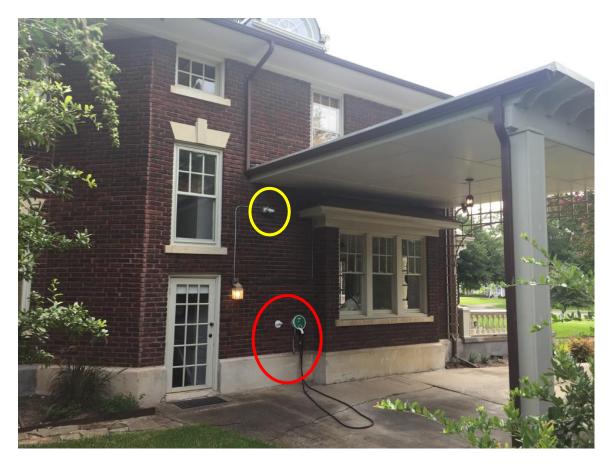

### Request:

- 1. Install one security camera on side facade. Work completed without CA.
- 2. Install electric car charger dock on side facade. Work completed without CA.

**Applicant:** Stockwood, Kirk **Application Filed:** 12/07/18 **Staff Recommendation:** 

- 1. Install one security camera on side facade. Work completed without CA. Approve The completed work meets the standards in City Code Section 51A-4.501(g)(6)(C)(i).
- Install electric car charger dock on side facade. Work completed without CA. – Approve - The completed work meets the standards in City Code Section 51A-4.501(g)(6)(C)(i).

### **Task Force Recommendation:**

- Install one security camera on side facade. Work completed without CA – Approve - Approve as submitted noting that location is behind projected bay and exterior conduit now removed.
- Install electric car charger dock on side facade. Work completed without CA – Approve - Approve as submitted noting that location is behind projected bay and exterior conduit now removed.