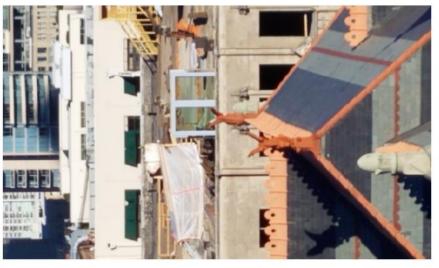

**Certificate of Appropriateness** 

**Historic Preservation** 

Rev. 112817

**City of Dallas** 

Site Aerial

Existing North (Front) Elevation

Existing South (Also Front) & East Elevations

Streetscape – Facing Southeast from Pacific Ave (left of 1910 Pacific)

Streetscape - Facing Southwest from Pacific Ave (right of 1910 Pacific)

Streetscape - Facing Northwest from Pacific Ave (across street to the north)

Streetscape – Facing Northeast from Pacific Ave (across street to the north)