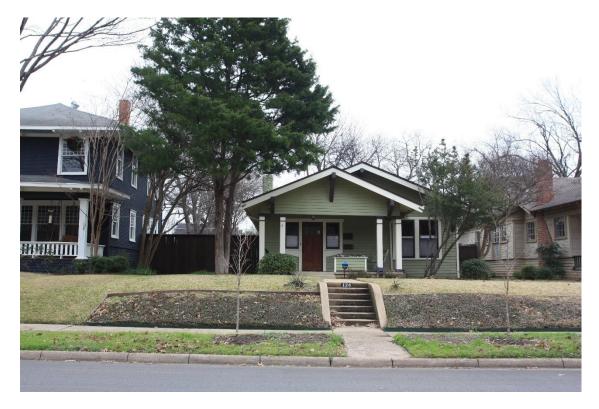

### 5. 218 N WINNETKA AVE

Winnetka Heights Historic District CA189-217(MP) Marsha Prior

### Request:

Replace secondary front door with Craftsman style wood door.

<u>Applicant:</u> O'Daniel, Woody <u>Application Filed:</u> 01/04/19 Staff Recommendation:

Replace secondary front door with Craftsman style wood door. – Approve – Approve door image dated 2/4/19 with the finding the work is consistent with preservation criteria Section 51P-87.111(a)(17)(F)(iii) and meets the standards in City Code Section 51A-4.501(g)(6)(C)(i).