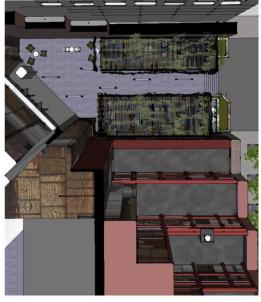

### ANALYSIS:

1910 Pacific Avenue is a non-contributing structure in the Harwood Historic District. It has two entries, one on the north side facing Pacific Avenue, and one the south facing Elm Street. Both entries are recessed back from the street, creating patio areas in front of each entrance. The north entrance is elevated several feet and includes steps leading up to the patio. The applicant is requesting to make alterations to both the north and south patio areas.

### Request #1 – Brick Paver Replacement

The applicant is requesting to replace the brick paver floor at both the north and south patios with a grey ceramic tile. The reason is because the existing brick has become faded and worn over the years. In addition, the coloring of brick is off due to previous efforts to brighten the brick by staining it. The applicant has been unable to remove the stain or find a sufficient matching brick in the quantity needed which is why they are requesting to replace it with a new material. The proposed grey tile will either be 16in x 32in or 12in x 24in. This work will also include the removal of existing bollards on both patios. Both Staff and Task Force support the request and have recommended approval.

### Request #2 – Lighting

The applicant is proposing additional exterior lighting for the north and south patios. For the south patio (facing Elm St), the applicant is proposing to add three in-grade linear lights. Four in-grade linear lights are also proposed for the north patio (facing Pacific Ave). The steps leading up to the north entrance patio will receive a new handrail that includes LED lights on the underside of the rail. Request item #3 of this application is the construction of two shade structures in the north patio. Those structures will include down-lighting beneath the canopies, and up-lights in the planters that will surround the shade structure's supports. Both Staff and Task Force support the request and have recommended approval.

### Request #3 – Shade Structures in North Patio

The applicant is requesting to construct two shad structures in the north patio. The structures will consist of 6in x 6in square metal supports, metal beams and a Woodn Modulatus ceiling, which consists of wood-plastic composite louvers. At the base of each support pole will be a 2ft 10in tall planter constructed out of poured in place architectural concrete. Both Staff and Task Force support the request and have recommended approval.