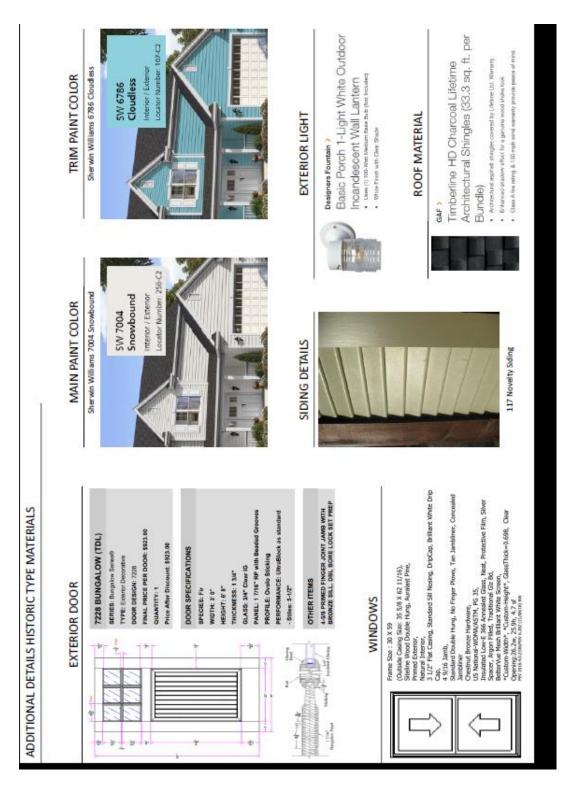

#### Request:

Construct single family house.

Applicant: A to Z Basics - Zack Bigelow

<u>Application Filed:</u> 01/03/19 Staff Recommendation:

Construct single family house. – Approve – Approve drawings and specifications dated 2/4/19 with the finding the work is consistent with preservation criteria Section 9.2, 9.3, 9.7, 9.8, 9.9, and 9.11 and meets the standard in City Code Section 51A-4.501(g)(6)(C)(ii).

### **Task Force Recommendation:**

Construct single family house - No quorum; comments only. Extend roof line to overhang front and back elevation to match Wheatley Place architecture. Change trim color to muted pastel color.