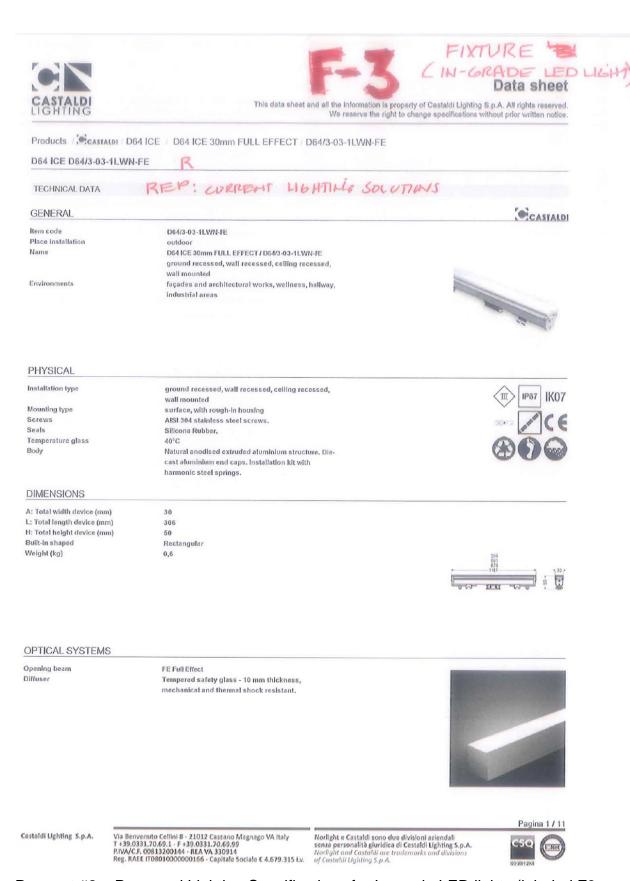

Request #2 – Proposed Lighting CA189-210(LC)

Request #2 – Proposed Lighting Specifications for Handrails (labeled F1 on drawing)

QUATTRO LIGHTING INC. reserves the right to change specifications / design / materials without prior notice. (2017/01)

Request #2 – Proposed Lighting Specifications for Handrails (labeled F1 on drawing)

€ EN60598, IP66, IK08

Handra Side

Request #2 – Proposed Lighting Specifications for Handrails (labeled F1 on drawing)

RECESSED - LR9002.003

REP CONTACT: LURRENT LIGHTING

- 0120