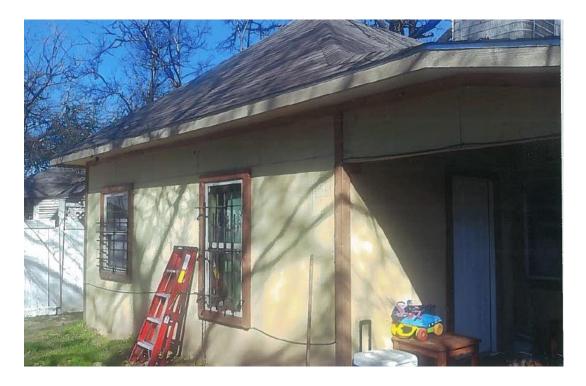

# 4. 3735 HAVANA ST

Wheatley Place Historic District CA189-214(MP) Marsha Prior

- preservation criteria Section 4.1(a) which states that front facades of contributing structures are protected.
- 2. Replace all aluminum windows with new aluminum windows and add wood trim. Work completed without a Certificate of Appropriateness. Deny without prejudice The completed work does not meet the standards in City Code Section 51A-4.501(g)(6)(C)(i) because it is inconsistent with preservation criteria Section 5.3 which states that replacement windows must express profile, muntin and mullion size, light configuration, and material to match the historic.
- Replace front door. Work completed without a Certificate of Appropriateness. – Approve – Approve completed work with the finding the door is consistent with preservation criteria Section 5.3 and meets the standards in City Code Section 51A-4.501(g)(6)(C)(i).
- 4. Remove vents and install vertical paneling on front porch gable. Work completed without a Certificate of Appropriateness. Deny without prejudice The completed work does not meet the standards in City Code Section 51A-4.501(g)(6)(C)(i) because it is inconsistent with preservation criteria Section 4.1(a) which states that front facades of contributing structures are protected.
- 5. Install vertical paneling on front elevation. Work completed without a Certificate of Appropriateness. Deny without prejudice The completed work does not meet the standards in City Code Section 51A-4.501(g)(6)(C)(i) because it is inconsistent with preservation criteria Section 4.3 which states that wood siding, trim, and detailing must be restored whenever practical.
- 6. Install fan light in front dormer. Work completed without a Certificate of Appropriateness. Deny without prejudice The completed work does not meet the standards in City Code Section 51A-4.501(g)(6)(C)(i) because it is inconsistent with preservation criteria Section 4.1(a) which states that front facades of contributing structures are protected.
- 7. Install front yard wrought iron fence and paint Brown. Work completed without a Certificate of Appropriateness. Deny without prejudice The completed work does not meet the standards in City Code Section 51A-4.501(g)(6)(C)(i) because it is inconsistent with preservation criteria Section 3.11(a) which states that fences in the front yard may not exceed 3'-6".