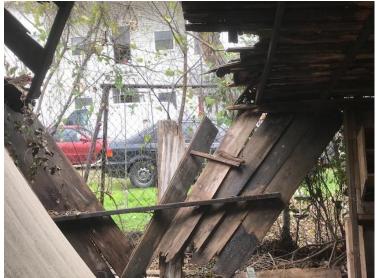

### Request:

Demolish rear accessory structure using standard "Imminent threat to public health/safety".

Applicant: Connors, Jacqueline Application Filed: 01/03/19 Staff Recommendation:

Demolish rear accessory structure using standard "Imminent threat to public health/safety". – Approve - The proposed demolition meets all of the standards in City Code Section 51A-4.501(h)(4)(C). The structure constitutes a documented major and imminent threat to public health and safety; the demolition or removal is required to alleviate the threat to public health and safety; and there is no reasonable way, other than demolition or removal, to eliminate the threat in a timely manner.

### **Task Force Recommendation:**

Demolish rear accessory structure using standard "Imminent threat to public health/safety" - Approve -

Recommendation to approve demolition of accessory structure