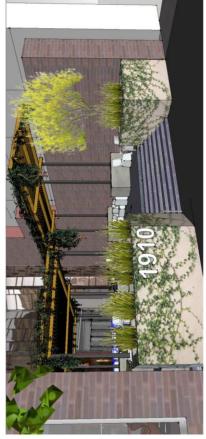

Request #2 – Proposed Lighting Specifications for Canopy Down-light (labeled F4 on drawing)

Rendering of North Patio (facing south from Pacific Ave)

Rendering of North Patio (facing west from within the Patio)

Renderings of North Patio CA189-210(LC)