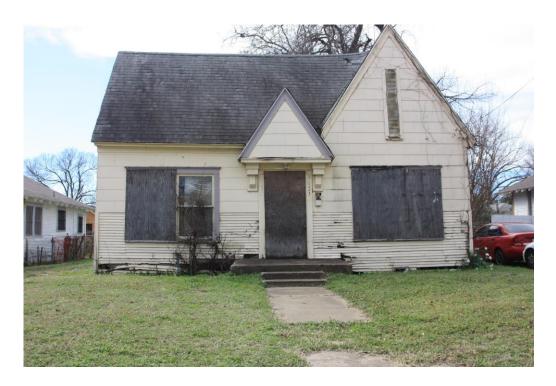

### Request:

- 1. Remove brick chimney on front elevation. Work completed without a Certificate of Appropriateness.
- 2. Replace all aluminum windows with new aluminum windows and add wood trim. Work completed without a Certificate of Appropriateness.
- 3. Replace front door. Work completed without a Certificate of Appropriateness.
- 4. Remove vents and install vertical paneling on front porch gable. Work completed without a Certificate of Appropriateness.
- 5. Install vertical paneling on front elevation. Work completed without a Certificate of Appropriateness.
- 6. Install fan light in front dormer. Work completed without a Certificate of Appropriateness.
- 7. Install front yard wrought iron fence and paint Brown. Work completed without a Certificate of Appropriateness.

<u>Applicant:</u> Ponce, Elias <u>Application Filed:</u> 01/03/19 Staff Recommendation:

Remove brick chimney on front elevation. Work completed without a Certificate of Appropriateness. – Deny without prejudice – The completed work does not meet the standards in City Code Section 51A-4.501(g)(6)(C)(i) because it is inconsistent with

# 4. 3735 HAVANA ST

Wheatley Place Historic District CA189-214(MP) Marsha Prior

- preservation criteria Section 4.1(a) which states that front facades of contributing structures are protected.
- 2. Replace all aluminum windows with new aluminum windows and add wood trim. Work completed without a Certificate of Appropriateness. Deny without prejudice The completed work does not meet the standards in City Code Section 51A-4.501(g)(6)(C)(i) because it is inconsistent with preservation criteria Section 5.3 which states that replacement windows must express profile, muntin and mullion size, light configuration, and material to match the historic.
- Replace front door. Work completed without a Certificate of Appropriateness. – Approve – Approve completed work with the finding the door is consistent with preservation criteria Section 5.3 and meets the standards in City Code Section 51A-4.501(g)(6)(C)(i).
- 4. Remove vents and install vertical paneling on front porch gable. Work completed without a Certificate of Appropriateness. Deny without prejudice The completed work does not meet the standards in City Code Section 51A-4.501(g)(6)(C)(i) because it is inconsistent with preservation criteria Section 4.1(a) which states that front facades of contributing structures are protected.
- 5. Install vertical paneling on front elevation. Work completed without a Certificate of Appropriateness. Deny without prejudice The completed work does not meet the standards in City Code Section 51A-4.501(g)(6)(C)(i) because it is inconsistent with preservation criteria Section 4.3 which states that wood siding, trim, and detailing must be restored whenever practical.
- 6. Install fan light in front dormer. Work completed without a Certificate of Appropriateness. Deny without prejudice The completed work does not meet the standards in City Code Section 51A-4.501(g)(6)(C)(i) because it is inconsistent with preservation criteria Section 4.1(a) which states that front facades of contributing structures are protected.
- 7. Install front yard wrought iron fence and paint Brown. Work completed without a Certificate of Appropriateness. Deny without prejudice The completed work does not meet the standards in City Code Section 51A-4.501(g)(6)(C)(i) because it is inconsistent with preservation criteria Section 3.11(a) which states that fences in the front yard may not exceed 3'-6".