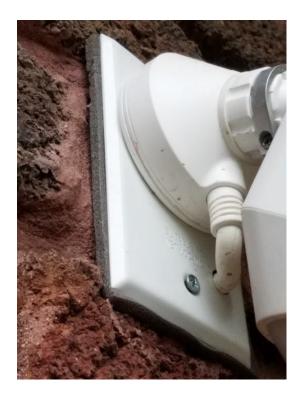

### Request:

- 1. Install one security camera on side facade. Work completed without CA.
- 2. Install electric car charger dock on side facade. Work completed without CA.

**Applicant:** Stockwood, Kirk **Application Filed:** 12/07/18 **Staff Recommendation:** 

- 1. Install one security camera on side facade. Work completed without CA. Approve The completed work meets the standards in City Code Section 51A-4.501(g)(6)(C)(i).
- Install electric car charger dock on side facade. Work completed without CA. – Approve - The completed work meets the standards in City Code Section 51A-4.501(g)(6)(C)(i).

### **Task Force Recommendation:**

- Install one security camera on side facade. Work completed without CA – Approve - Approve as submitted noting that location is behind projected bay and exterior conduit now removed.
- Install electric car charger dock on side facade. Work completed without CA – Approve - Approve as submitted noting that location is behind projected bay and exterior conduit now removed.