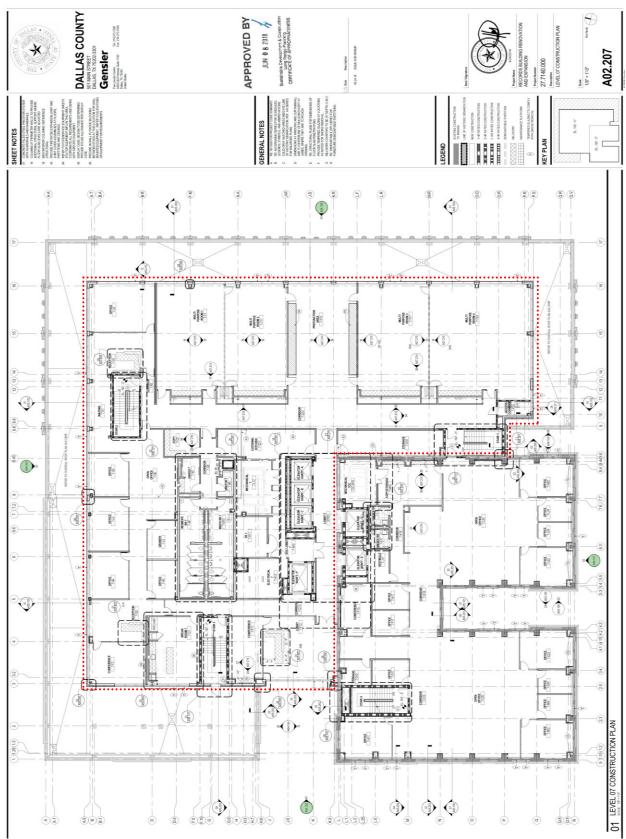

### LANDMARK COMMISSION

**FEBRUARY 4, 2019** 

FILE NUMBER: CA189-210(LC) LOCATION: 1910 Pacific Avenue STRUCTURE: Non-contributing

COUNCIL DISTRICT: 14

ZONING: PD 619

PLANNER: Liz Casso

DATE FILED: January 3, 2019 DISTRICT: Harwood (H-48)

MAPSCO: 45-L

CENSUS TRACT: 0031.01

**APPLICANT**: Boxer Property

**REPRESENTATIVE**: Sean Lingenfelter

**OWNER: 1910 PACIFIC LP** 

### REQUEST:

1) Replace brick pavers with grey tile on north and south patios.

- 2) Install exterior lighting on north and south patios.
- 3) Construct two shade structures on north patio.
- 4) Reconstruct existing brick planters on north patio.

### **BACKGROUND / HISTORY:**

This structure is listed as 'non-contributing' to the Harwood Historic District, as well as the Dallas Downtown National Register District. It was constructed circa 1982. The Harwood Historic District was locally designated in 1990.

### ANALYSIS:

1910 Pacific Avenue is a non-contributing structure in the Harwood Historic District. It has two entries, one on the north side facing Pacific Avenue, and one the south facing Elm Street. Both entries are recessed back from the street, creating patio areas in front of each entrance. The north entrance is elevated several feet and includes steps leading up to the patio. The applicant is requesting to make alterations to both the north and south patio areas.