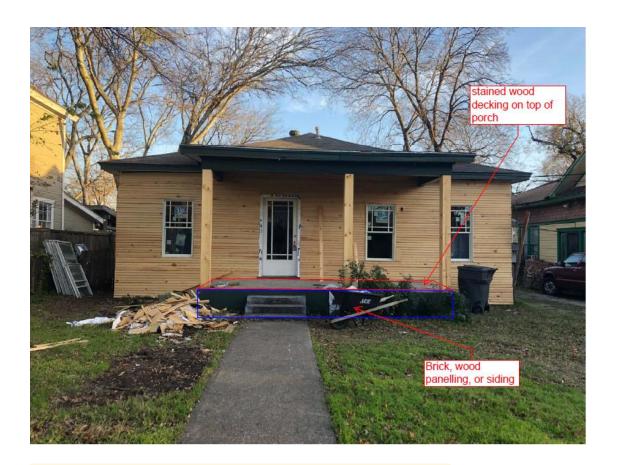

#### Request:

- 1. Install new concrete driveway.
- 2. Install new wood decking on front porch and stain.
- 3. Install new wood front porch skirting to match existing siding on main structure.
- 4. Install 6'-0" wood fence and gates in rear and side yards.

**Applicant:** Heringer, Jordan **Application Filed:** 01/03/19 **Staff Recommendation:** 

- Install new concrete driveway. Approve Approve site plan dated 2/4/2019 with the finding the proposed work meets the standards in City Code Section 51A-4.501(g)(6)(C)(ii).
- 2. Install new wood decking on front porch and stain. Deny without prejudice The proposed work does not meet the standards in City Code Section 51A-4.501(g)(6)(C)(ii) on the basis that the proposed work is not compatible with the historic overlay district.
- 3. Install new wood front porch skirting to match existing siding on main structure. - Deny without prejudice - The proposed work does not meet the standards in City Code Section 51A-4.501(g)(6)(C)(ii) on the basis that the proposed work is not compatible with the historic overlay district.
- 4. Install 6'-0" wood fence and gates in rear and side yards. Approve Approve site plan and images dated 2/4/2019 with the finding the proposed work

### **Task Force Recommendation:**

- 1. Install new concrete driveway Deny Show concrete drive extending to recommended gate location.
- 2. Install new wood decking on front porch and stain Deny Deny new wood decking without more detail size of wood, stain color, finish.
- Install new wood front porch skirting to match existing siding on main structure – Deny - Provide more detail - size & style of siding that you're matching.
- 4. Install 6'-0" wood fence and gates in rear and side yards Deny Gates facing street to be 70% open. Show location of gate at 50% on driveway side. Concrete drive to extend to 50% on driveway side. Show style and detail of gates in elevation. Location of fence to be in line with ordinance.