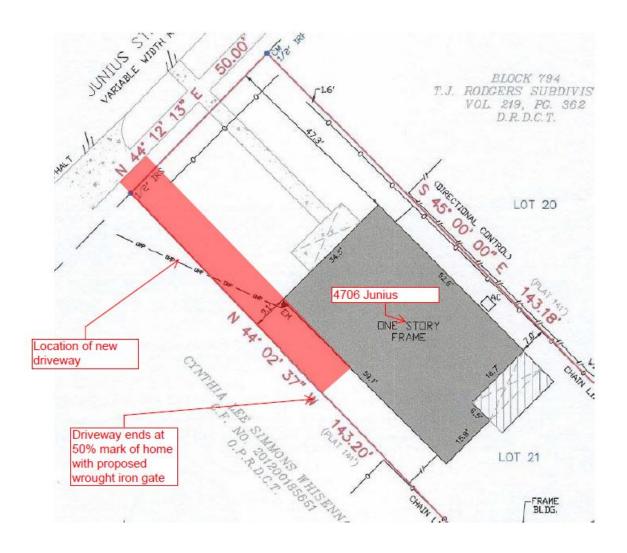

#### 1. 4706 JUNIUS ST

Peak's Suburban Addition Neighborhood Historic District CA189-212(MLP) Melissa Parent

#### Request:

- 1. Install new concrete driveway.
- 2. Install new wood decking on front porch and stain.
- 3. Install new wood front porch skirting to match existing siding on main structure.
- 4. Install 6'-0" wood fence and gates in rear and side yards.

### **Task Force Recommendation:**

- 1. Install new concrete driveway Deny Show concrete drive extending to recommended gate location.
- 2. Install new wood decking on front porch and stain Deny Deny new wood decking without more detail size of wood, stain color, finish.
- Install new wood front porch skirting to match existing siding on main structure – Deny - Provide more detail - size & style of siding that you're matching.
- 4. Install 6'-0" wood fence and gates in rear and side yards Deny Gates facing street to be 70% open. Show location of gate at 50% on driveway side. Concrete drive to extend to 50% on driveway side. Show style and detail of gates in elevation. Location of fence to be in line with ordinance.