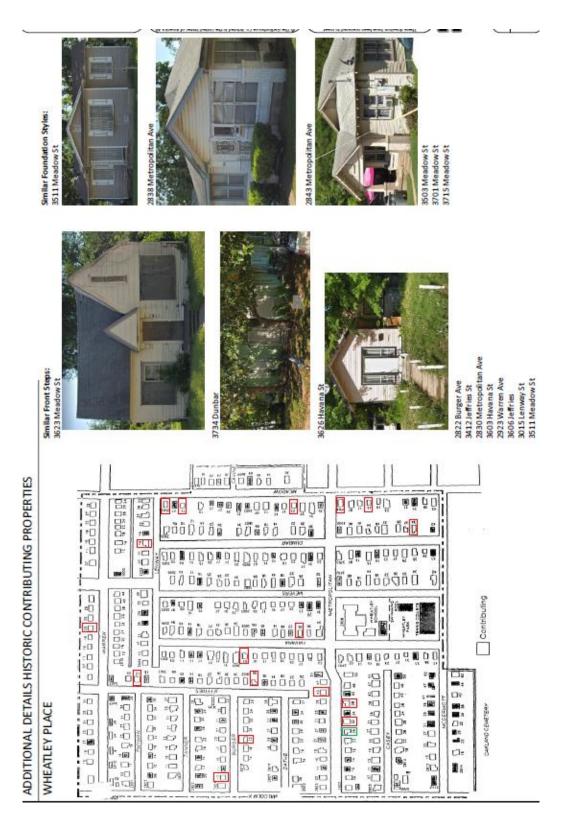

### 4. 2826 METROPOLITAN AVE

Wheatley Place Historic District CA189-216(MP) Marsha Prior

### 3. 3712 S MALCOLM X BLVD

Wheatley Place Historic District CA189-215(MP) Marsha Prior

# 4. 3735 HAVANA ST

Wheatley Place Historic District CA189-214(MP) Marsha Prior

- preservation criteria Section 4.1(a) which states that front facades of contributing structures are protected.
- 2. Replace all aluminum windows with new aluminum windows and add wood trim. Work completed without a Certificate of Appropriateness. Deny without prejudice The completed work does not meet the standards in City Code Section 51A-4.501(g)(6)(C)(i) because it is inconsistent with preservation criteria Section 5.3 which states that replacement windows must express profile, muntin and mullion size, light configuration, and material to match the historic.
- Replace front door. Work completed without a Certificate of Appropriateness. – Approve – Approve completed work with the finding the door is consistent with preservation criteria Section 5.3 and meets the standards in City Code Section 51A-4.501(g)(6)(C)(i).
- 4. Remove vents and install vertical paneling on front porch gable. Work completed without a Certificate of Appropriateness. Deny without prejudice The completed work does not meet the standards in City Code Section 51A-4.501(g)(6)(C)(i) because it is inconsistent with preservation criteria Section 4.1(a) which states that front facades of contributing structures are protected.
- 5. Install vertical paneling on front elevation. Work completed without a Certificate of Appropriateness. Deny without prejudice The completed work does not meet the standards in City Code Section 51A-4.501(g)(6)(C)(i) because it is inconsistent with preservation criteria Section 4.3 which states that wood siding, trim, and detailing must be restored whenever practical.
- 6. Install fan light in front dormer. Work completed without a Certificate of Appropriateness. Deny without prejudice The completed work does not meet the standards in City Code Section 51A-4.501(g)(6)(C)(i) because it is inconsistent with preservation criteria Section 4.1(a) which states that front facades of contributing structures are protected.
- 7. Install front yard wrought iron fence and paint Brown. Work completed without a Certificate of Appropriateness. Deny without prejudice The completed work does not meet the standards in City Code Section 51A-4.501(g)(6)(C)(i) because it is inconsistent with preservation criteria Section 3.11(a) which states that fences in the front yard may not exceed 3'-6".