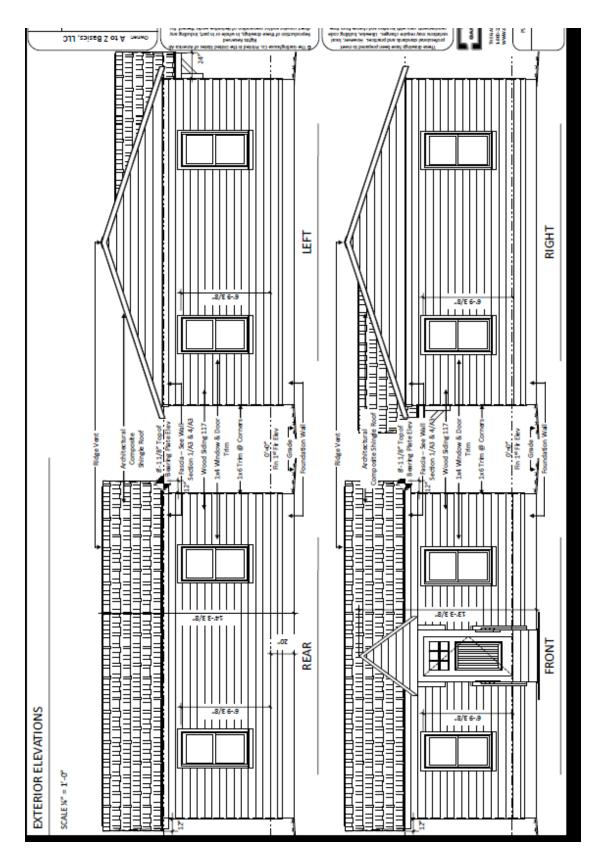

#### Request:

Construct single family house.

Applicant: A to Z Basics - Zack Bigelow

<u>Application Filed:</u> 01/03/19 Staff Recommendation:

Construct single family house. – Approve – Approve drawings and specifications dated 2/4/19 with the finding the work is consistent with preservation criteria Section 9.2, 9.3, 9.7, 9.8, 9.9, and 9.11 and meets the standard in City Code Section 51A-4.501(g)(6)(C)(ii).

### **Task Force Recommendation:**

Construct single family house - No quorum; comments only. Extend roof line to overhang front and back elevation to match Wheatley Place architecture. Change trim color to muted pastel color.