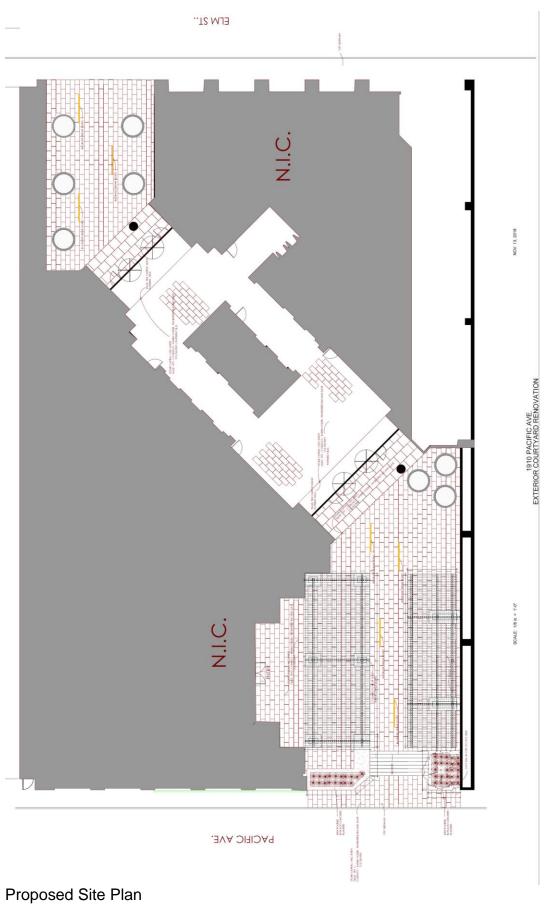

Existing South Patio (Facing Elm St)

Existing North Patio (Facing Pacific Ave)

Existing Site Plan CA189-210(LC)

Proposed Site Plan CA189-210(LC)

Request #1 – Existing Brick Pavers

Request #1 – Existing Brick Pavers (note contrast between pavers and building/planter cladding)