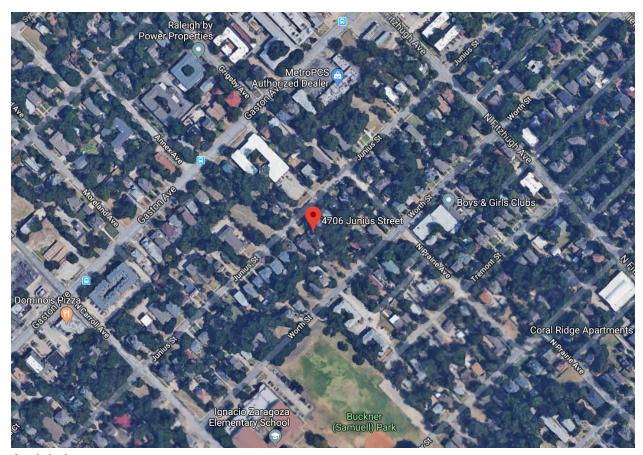

#### 1. 4706 JUNIUS ST

Peak's Suburban Addition Neighborhood Historic District CA189-212(MLP) Melissa Parent

#### Request:

- 1. Install new concrete driveway.
- 2. Install new wood decking on front porch and stain.
- 3. Install new wood front porch skirting to match existing siding on main structure.
- 4. Install 6'-0" wood fence and gates in rear and side yards.

**Applicant:** Heringer, Jordan **Application Filed:** 01/03/19 **Staff Recommendation:** 

- Install new concrete driveway. Approve Approve site plan dated 2/4/2019 with the finding the proposed work meets the standards in City Code Section 51A-4.501(g)(6)(C)(ii).
- 2. Install new wood decking on front porch and stain. Deny without prejudice The proposed work does not meet the standards in City Code Section 51A-4.501(g)(6)(C)(ii) on the basis that the proposed work is not compatible with the historic overlay district.
- 3. Install new wood front porch skirting to match existing siding on main structure. - Deny without prejudice - The proposed work does not meet the standards in City Code Section 51A-4.501(g)(6)(C)(ii) on the basis that the proposed work is not compatible with the historic overlay district.
- 4. Install 6'-0" wood fence and gates in rear and side yards. Approve Approve site plan and images dated 2/4/2019 with the finding the proposed work

meets the standards in City Code Section 51A-4.501(g)(6)(C)(ii).

### **Task Force Recommendation:**

- 1. Install new concrete driveway Deny Show concrete drive extending to recommended gate location.
- 2. Install new wood decking on front porch and stain Deny Deny new wood decking without more detail size of wood, stain color, finish.
- Install new wood front porch skirting to match existing siding on main structure – Deny - Provide more detail - size & style of siding that you're matching.
- 4. Install 6'-0" wood fence and gates in rear and side yards Deny Gates facing street to be 70% open. Show location of gate at 50% on driveway side. Concrete drive to extend to 50% on driveway side. Show style and detail of gates in elevation. Location of fence to be in line with ordinance.