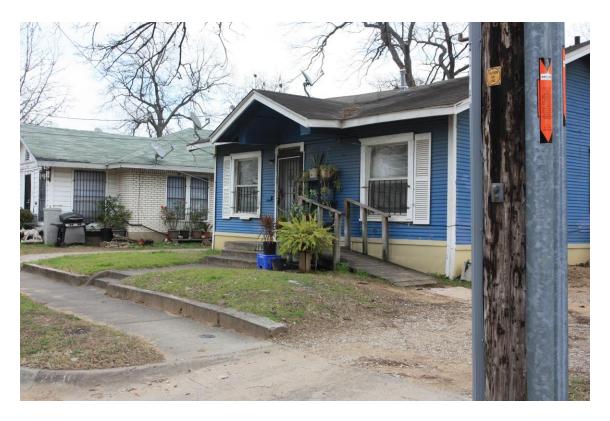

### 4. 2826 METROPOLITAN AVE

Wheatley Place Historic District CA189-216(MP) Marsha Prior

### Request:

- 1. Install one security camera on side facade. Work completed without CA.
- 2. Install electric car charger dock on side facade. Work completed without CA.

**Applicant:** Stockwood, Kirk **Application Filed:** 12/07/18 **Staff Recommendation:** 

#### Request:

Construct single family house.

Applicant: A to Z Basics - Zack Bigelow

<u>Application Filed:</u> 01/03/19 Staff Recommendation:

Construct single family house. – Approve – Approve drawings and specifications dated 2/4/19 with the finding the work is consistent with preservation criteria Section 9.2, 9.3, 9.7, 9.8, 9.9, and 9.11 and meets the standard in City Code Section 51A-4.501(g)(6)(C)(ii).

### **Task Force Recommendation:**

Construct single family house - No quorum; comments only. Extend roof line to overhang front and back elevation to match Wheatley Place architecture. Change trim color to muted pastel color.