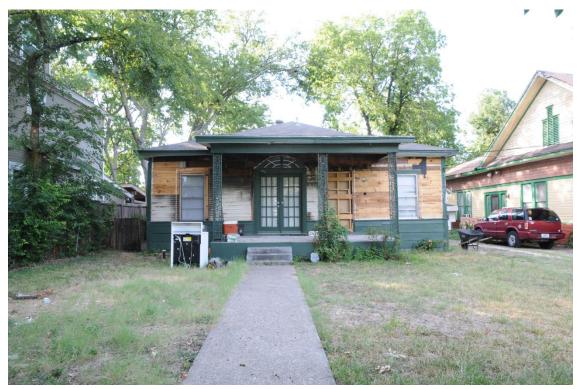

#### 1. 4706 JUNIUS ST

Peak's Suburban Addition Neighborhood Historic District CA189-212(MLP) Melissa Parent

#### Request:

- 1. Install new concrete driveway.
- 2. Install new wood decking on front porch and stain.
- 3. Install new wood front porch skirting to match existing siding on main structure.
- 4. Install 6'-0" wood fence and gates in rear and side yards.

**Applicant:** Heringer, Jordan **Application Filed:** 01/03/19 **Staff Recommendation:** 

- Install new concrete driveway. Approve Approve site plan dated 2/4/2019 with the finding the proposed work meets the standards in City Code Section 51A-4.501(g)(6)(C)(ii).
- 2. Install new wood decking on front porch and stain. Deny without prejudice The proposed work does not meet the standards in City Code Section 51A-4.501(g)(6)(C)(ii) on the basis that the proposed work is not compatible with the historic overlay district.
- 3. Install new wood front porch skirting to match existing siding on main structure. - Deny without prejudice - The proposed work does not meet the standards in City Code Section 51A-4.501(g)(6)(C)(ii) on the basis that the proposed work is not compatible with the historic overlay district.
- 4. Install 6'-0" wood fence and gates in rear and side yards. Approve Approve site plan and images dated 2/4/2019 with the finding the proposed work

meets the standards in City Code Section 51A-4.501(g)(6)(C)(ii).

### **Task Force Recommendation:**

- 1. Install new concrete driveway Deny Show concrete drive extending to recommended gate location.
- 2. Install new wood decking on front porch and stain Deny Deny new wood decking without more detail size of wood, stain color, finish.
- Install new wood front porch skirting to match existing siding on main structure – Deny - Provide more detail - size & style of siding that you're matching.
- 4. Install 6'-0" wood fence and gates in rear and side yards Deny Gates facing street to be 70% open. Show location of gate at 50% on driveway side. Concrete drive to extend to 50% on driveway side. Show style and detail of gates in elevation. Location of fence to be in line with ordinance.