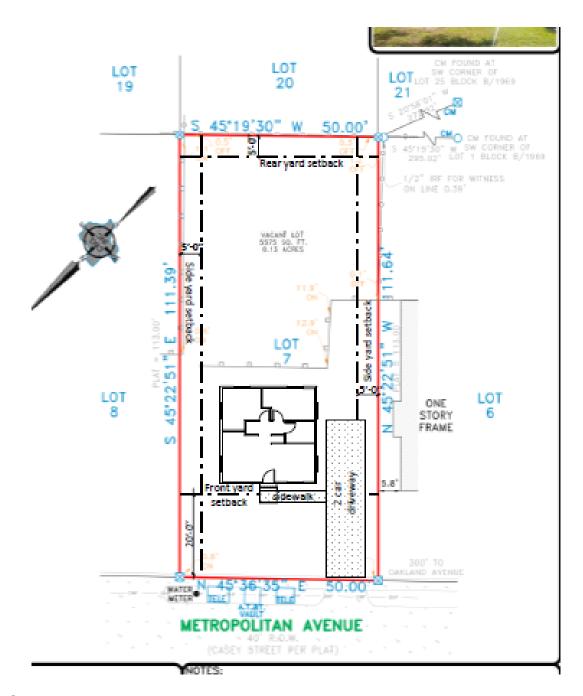

### 4. 2826 METROPOLITAN AVE

Wheatley Place Historic District CA189-216(MP) Marsha Prior

#### Request:

Construct single family house.

Applicant: A to Z Basics - Zack Bigelow

<u>Application Filed:</u> 01/03/19 Staff Recommendation:

Construct single family house. – Approve – Approve drawings and specifications dated 2/4/19 with the finding the work is consistent with preservation criteria Section 9.2, 9.3, 9.7, 9.8, 9.9, and 9.11 and meets the standard in City Code Section 51A-4.501(g)(6)(C)(ii).