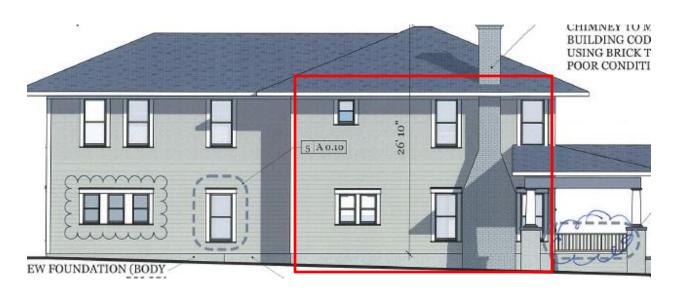

#### Request:

- 1. Construct rear addition.
- 2. Replace aluminum windows with wood windows.
- 3. Replace front door.
- 4. Remove aluminum siding and replace existing wood

siding, up to 50% as needed.

 Paint main structure. Brand: Sherwin Williams. Body -SW 6163 "Grassland;" Trim - SW 7636 "Origami White;" Accent - SW 2846 "Roycroft Bronze Green."

Applicant: Martinez, Isaac Application Filed: 01/03/19 Staff Recommendation:

- 1. Construct rear addition. Approve Approve drawings dated 2/4/19 with the finding the work is consistent with preservation criteria Section 51P-87.111(a)(2) and meets the standards in City Code Section 51A-4.501(g)(6)(C)(i).
- Replace aluminum windows with wood windows. –
  Deny without prejudice The proposed work does not
  meet the standard in City Code Section 51A4.501(g)(6)(C)(i) because it is inconsistent with
  preservation criteria Section 51P-87.111(a)(17)(F)(iii)
  which states that windows and doors must be typical
  of the style and period of the building.
- Replace front door. Approve Approve specifications dated 2/4/19 with the finding the work is consistent with preservation criteria Section 51P-87.111(a)(17)(F)(iii) and meets the standards in City Code Section 51A-4.501(g)(6)(C)(ii).
- 4. Remove aluminum siding and replace existing wood siding, up to 50% as needed. Approve with conditions Approve proposed work with the condition that rear addition has concrete skirting, that existing brick skirting remains, and that concrete and brick are painted to match the wood siding with the finding the work is consistent with preservation criteria Section 51P-87.111(a)(10)(C) and meets the standards in City Code Section 51A-4.501(g)(6)(C)(i).
- 5. Paint main structure. Brand: Sherwin Williams. Body SW 6163 "Grassland;" Trim SW 7636 "Origami White;" Accent SW 2846 "Roycroft Bronze Green." Approve Approve paint specifications dated 2/4/19 with the finding the work is consistent with preservation criteria Section 51P-87.111(a)(8)(B) and 51P-87.111(a)(8)(C) and meets the standards in City Code Section 51A-4.501(g)(6)(C)(i).