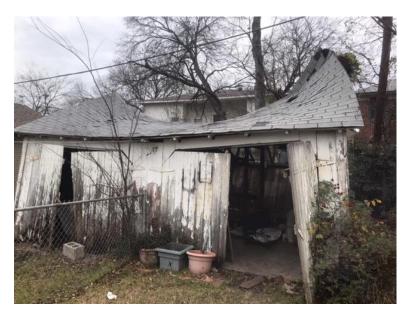

#### 2. 4525 SYCAMORE ST

Peak's Suburban Addition Neighborhood Historic District CD189-005(MLP) Melissa Parent

### Request:

Demolish rear accessory structure using standard "Imminent threat to public health/safety".

Applicant: Connors, Jacqueline Application Filed: 01/03/19 Staff Recommendation:

Demolish rear accessory structure using standard "Imminent threat to public health/safety". – Approve - The proposed demolition meets all of the standards in City Code Section 51A-4.501(h)(4)(C). The structure constitutes a documented major and imminent threat to public health and safety; the demolition or removal is required to alleviate the threat to public health and safety; and there is no reasonable way, other than demolition or removal, to eliminate the threat in a timely manner.

### **Task Force Recommendation:**

Demolish rear accessory structure using standard "Imminent threat to public health/safety" - Approve -

Recommendation to approve demolition of accessory structure