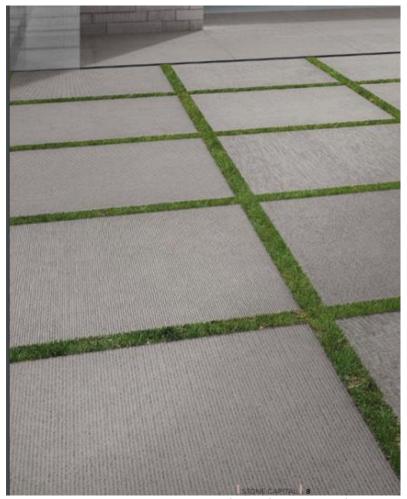

STONE CAPITAL/ HSC 8 RETT./ 16"X32" -091

Request #1 – Proposed Tile Pavers

Request #1 – Example Photo of Tile from Manufacturer

Innovation is our Specialty. Service is our Passion. conceptsurfaces.com

COMPARABLE SERIES

Canvas, Marstood

Request #1 - Proposed Tile Pavers Specifications

Request #2, #3 & #4 – Section Drawing of North Patio CA189-210(LC)