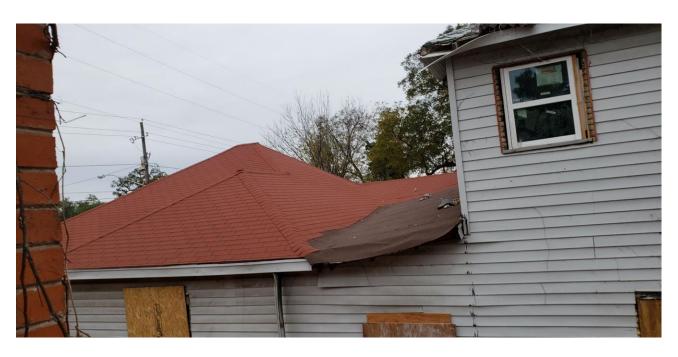

### Request:

- 1. Remove brick chimney on front elevation. Work completed without a Certificate of Appropriateness.
- 2. Replace all aluminum windows with new aluminum windows and add wood trim. Work completed without a Certificate of Appropriateness.
- 3. Replace front door. Work completed without a Certificate of Appropriateness.
- 4. Remove vents and install vertical paneling on front porch gable. Work completed without a Certificate of Appropriateness.
- 5. Install vertical paneling on front elevation. Work completed without a Certificate of Appropriateness.
- 6. Install fan light in front dormer. Work completed without a Certificate of Appropriateness.
- 7. Install front yard wrought iron fence and paint Brown. Work completed without a Certificate of Appropriateness.

<u>Applicant:</u> Ponce, Elias <u>Application Filed:</u> 01/03/19 Staff Recommendation:

Remove brick chimney on front elevation. Work completed without a Certificate of Appropriateness. – Deny without prejudice – The completed work does not meet the standards in City Code Section 51A-4.501(g)(6)(C)(i) because it is inconsistent with

# 4. 3735 HAVANA ST

Wheatley Place Historic District CA189-214(MP) Marsha Prior

- preservation criteria Section 4.1(a) which states that front facades of contributing structures are protected.
- 2. Replace all aluminum windows with new aluminum windows and add wood trim. Work completed without a Certificate of Appropriateness. Deny without prejudice The completed work does not meet the standards in City Code Section 51A-4.501(g)(6)(C)(i) because it is inconsistent with preservation criteria Section 5.3 which states that replacement windows must express profile, muntin and mullion size, light configuration, and material to match the historic.
- Replace front door. Work completed without a Certificate of Appropriateness. – Approve – Approve completed work with the finding the door is consistent with preservation criteria Section 5.3 and meets the standards in City Code Section 51A-4.501(g)(6)(C)(i).
- 4. Remove vents and install vertical paneling on front porch gable. Work completed without a Certificate of Appropriateness. Deny without prejudice The completed work does not meet the standards in City Code Section 51A-4.501(g)(6)(C)(i) because it is inconsistent with preservation criteria Section 4.1(a) which states that front facades of contributing structures are protected.
- 5. Install vertical paneling on front elevation. Work completed without a Certificate of Appropriateness. Deny without prejudice The completed work does not meet the standards in City Code Section 51A-4.501(g)(6)(C)(i) because it is inconsistent with preservation criteria Section 4.3 which states that wood siding, trim, and detailing must be restored whenever practical.
- 6. Install fan light in front dormer. Work completed without a Certificate of Appropriateness. Deny without prejudice The completed work does not meet the standards in City Code Section 51A-4.501(g)(6)(C)(i) because it is inconsistent with preservation criteria Section 4.1(a) which states that front facades of contributing structures are protected.
- 7. Install front yard wrought iron fence and paint Brown. Work completed without a Certificate of Appropriateness. Deny without prejudice The completed work does not meet the standards in City Code Section 51A-4.501(g)(6)(C)(i) because it is inconsistent with preservation criteria Section 3.11(a) which states that fences in the front yard may not exceed 3'-6".

### **Task Force Recommendation:**

- Remove brick chimney on front elevation. Work completed without a Certificate of Appropriateness -No quorum; comments only. Please specify all products and materials from remodel or new construction and [provide] scope of demolition work.
- Replace all aluminum windows with new aluminum windows and add wood trim. Work completed without a Certificate of Appropriateness – No quorum; comments only. Please specify all products and materials from remodel or new construction such as windows.
- Replace front door. Work completed without a Certificate of Appropriateness – No quorum; comments only. Please specify all products and materials from remodel or new construction such as door.
- 4. Remove vents and install vertical paneling on front porch gable. Work completed without a Certificate of Appropriateness – No quorum; comments only. Please specify all products and materials from remodel or new construction such as vertical siding. Fence, vertical siding, and burglar bars are not compliant with Wheatley Place.
- 5. Install vertical paneling on front elevation. Work completed without a Certificate of Appropriateness No quorum; comments only. Please specify all products and materials from remodel or new construction such as vertical siding. Fence, vertical siding, and burglar bars are not compliant with Wheatley Place.
- Install fan light in front dormer. Work completed without a Certificate of Appropriateness – No quorum; comments only. Please specify all products and materials from remodel or new construction such as window.
- 7. Install front yard wrought iron fence and paint Brown. Work completed without a Certificate of Appropriateness No quorum; comments only. Please specify all products and materials from remodel or new construction such as iron fencing. Fence, vertical siding, and burglar bars are not compliant with Wheatley Place.