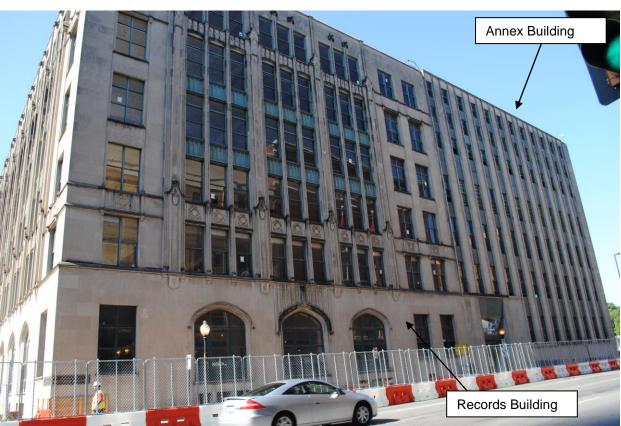

sed on that construction project at North Houston and McKinney (seen in background of the 6B mock up pictures) and as it has a much darker green look and how it could be perceived with our original renderings that were presented.

In summary, the team requests reconsideration to incorporate the slight green tinted glass to be accepted for the areas referenced as in our team's opinion is that it will blend and unify the three different and distinct building types and play to the colors that the previous generation architects integrated in the original design of these buildings such as the marble inset panels on the Annex and the glass frames & soffits on the Records Building.



Site Aerial



Existing South (Front) Elevation



**Existing East Elevation** 



**Existing West Elevation** 



Existing North Elevation CA189-209(LC)



Existing North & East Elevations



Streetscape – Facing Northeast from Main Street



Streetscape – Facing Northwest from Main Street



Streetscape – Facing Southeast from Main Street (across street to the south)



Streetscape – Facing Southwest from Main Street (across street to the south)



Approved 7<sup>th</sup> Floor (showing vertical addition outlined in red)



Approved East Elevation (New addition shown in green) CA189-209(LC) D2-12



Approved South Elevation (New addition shown in green) CA189-209(LC) D2-13



Approved West Elevation (New addition shown in green)
CA189-209(LC)
D2-14



Approved North Elevation (New addition shown in green) CA189-209(LC) D2-15





Renderings of Approved Addition (showing green glass)



Glass Type G