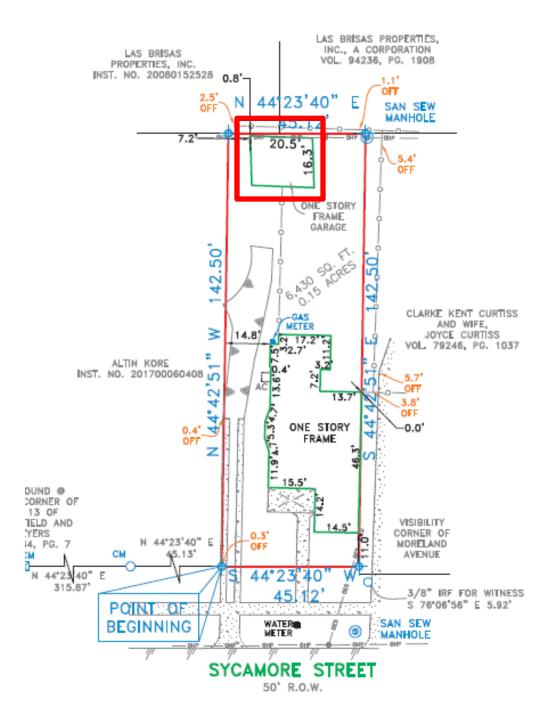

#### 2. 4525 SYCAMORE ST

Peak's Suburban Addition Neighborhood Historic District CD189-005(MLP) Melissa Parent

### Request:

Demolish rear accessory structure using standard "Imminent threat to public health/safety".

Applicant: Connors, Jacqueline Application Filed: 01/03/19 Staff Recommendation:

Demolish rear accessory structure using standard "Imminent threat to public health/safety". – Approve - The proposed demolition meets all of the standards in City Code Section 51A-4.501(h)(4)(C). The structure constitutes a documented major and imminent threat to public health and safety; the demolition or removal is required to alleviate the threat to public health and safety; and there is no reasonable way, other than demolition or removal, to eliminate the threat in a timely manner.

### **Task Force Recommendation:**

Demolish rear accessory structure using standard "Imminent threat to public health/safety" - Approve -

Recommendation to approve demolition of accessory structure