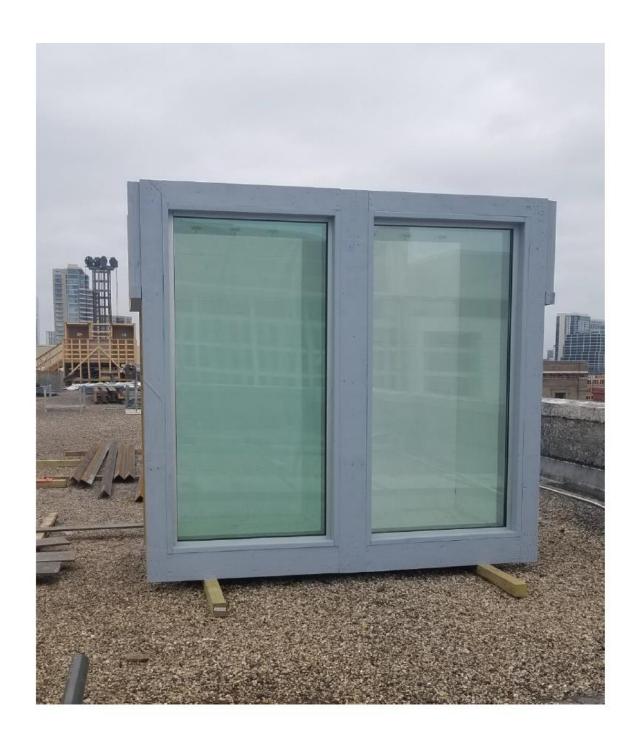

### Request:

Install green tinted glass on additions.

**Applicant:** Broaddus & Associates – Jeff Blackwell

Application Filed: 01/03/19
Staff Recommendation:

Install green tinted glass on additions. – Approve – Approve images dated 2/4/19 with the finding the proposed work is consistent with preservation criteria Section 5.2 for façade materials and meets the standards in City code Section 51A-4.501(q)(6)(C)(i).

### **Task Force Recommendation:**

Install green tinted glass on additions – Approve with conditions - Approve with condition that glass be clear as shown in mockup photo on pg. 15 of 23 of application.