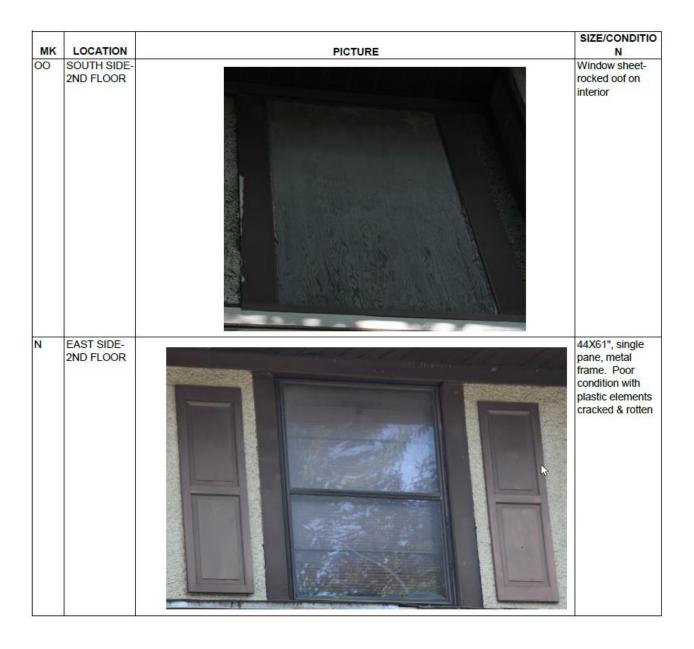

### Request:

- 1. Remove brick chimney on front elevation. Work completed without a Certificate of Appropriateness.
- 2. Replace all aluminum windows with new aluminum windows and add wood trim. Work completed without a Certificate of Appropriateness.
- 3. Replace front door. Work completed without a Certificate of Appropriateness.
- 4. Remove vents and install vertical paneling on front porch gable. Work completed without a Certificate of Appropriateness.
- 5. Install vertical paneling on front elevation. Work completed without a Certificate of Appropriateness.
- 6. Install fan light in front dormer. Work completed without a Certificate of Appropriateness.
- 7. Install front yard wrought iron fence and paint Brown. Work completed without a Certificate of Appropriateness.

<u>Applicant:</u> Ponce, Elias <u>Application Filed:</u> 01/03/19 Staff Recommendation:

Remove brick chimney on front elevation. Work completed without a Certificate of Appropriateness. – Deny without prejudice – The completed work does not meet the standards in City Code Section 51A-4.501(g)(6)(C)(i) because it is inconsistent with

# 4. 3735 HAVANA ST

Wheatley Place Historic District CA189-214(MP) Marsha Prior

- preservation criteria Section 4.1(a) which states that front facades of contributing structures are protected.
- 2. Replace all aluminum windows with new aluminum windows and add wood trim. Work completed without a Certificate of Appropriateness. Deny without prejudice The completed work does not meet the standards in City Code Section 51A-4.501(g)(6)(C)(i) because it is inconsistent with preservation criteria Section 5.3 which states that replacement windows must express profile, muntin and mullion size, light configuration, and material to match the historic.
- Replace front door. Work completed without a Certificate of Appropriateness. – Approve – Approve completed work with the finding the door is consistent with preservation criteria Section 5.3 and meets the standards in City Code Section 51A-4.501(g)(6)(C)(i).
- 4. Remove vents and install vertical paneling on front porch gable. Work completed without a Certificate of Appropriateness. Deny without prejudice The completed work does not meet the standards in City Code Section 51A-4.501(g)(6)(C)(i) because it is inconsistent with preservation criteria Section 4.1(a) which states that front facades of contributing structures are protected.
- 5. Install vertical paneling on front elevation. Work completed without a Certificate of Appropriateness. Deny without prejudice The completed work does not meet the standards in City Code Section 51A-4.501(g)(6)(C)(i) because it is inconsistent with preservation criteria Section 4.3 which states that wood siding, trim, and detailing must be restored whenever practical.
- 6. Install fan light in front dormer. Work completed without a Certificate of Appropriateness. Deny without prejudice The completed work does not meet the standards in City Code Section 51A-4.501(g)(6)(C)(i) because it is inconsistent with preservation criteria Section 4.1(a) which states that front facades of contributing structures are protected.
- 7. Install front yard wrought iron fence and paint Brown. Work completed without a Certificate of Appropriateness. Deny without prejudice The completed work does not meet the standards in City Code Section 51A-4.501(g)(6)(C)(i) because it is inconsistent with preservation criteria Section 3.11(a) which states that fences in the front yard may not exceed 3'-6".