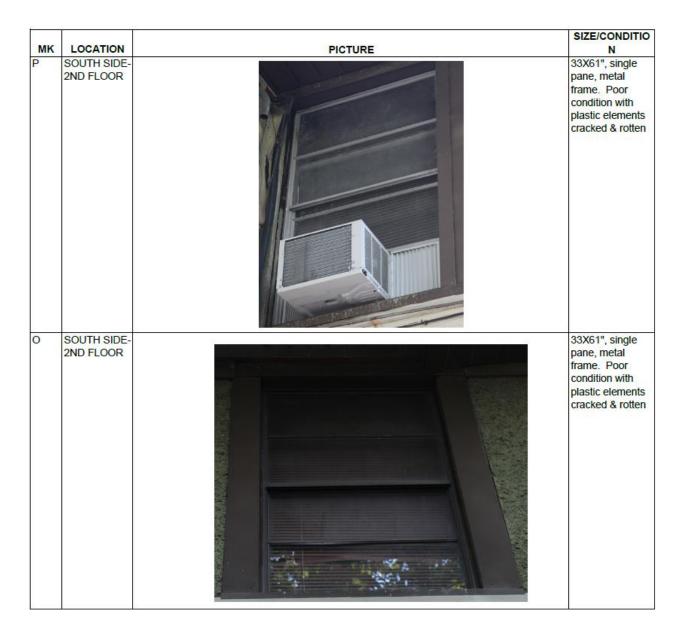

w survey.



Request #2 – Window survey.

|    |                          |         | SIZE/CONDITIO                                             |
|----|--------------------------|---------|-----------------------------------------------------------|
| MK | LOCATION                 | PICTURE | N<br>AEVCCII ain ala                                      |
| R  | SOUTH SIDE-<br>2ND FLOOR |         | 15X66", single                                            |
|    | 2ND FLOOR                |         | sheet of glass,                                           |
|    |                          |         | modern wood frame                                         |
| Q  | SOUTH SIDE-<br>2ND FLOOR |         | 15X66", single<br>sheet of glass,<br>modern wood<br>frame |

Request #2 – Window survey.



Request #2 – Window survey.



Request #2 – Window survey.





Request #2 – Comparison of solid-to-void ratios. Note: Most likely, voids on existing north elevation are not all original, but those highlighted in yellow are believed to be original voids.





Request #2 – Comparison of solid-to-void ratios. Note: Most likely, voids on existing south elevation are not all original, but those highlighted in yellow are believed to be original voids.



Proposed specifications.



w-2500<sup>TM</sup> Clad-Wood Standard Double-Hung

Request #2 – Proposed windows. Note: the Jeld-Wen "wood" windows are clad on the exterior with aluminum.





**PROJECTS** 

CATEGORIES

**OUR FAVOURITES** 

FAQ

GLOSSARY

**ARCH** 

April 4, 2014

# What does a "clad" window or patio door mean?



Aluminum-clad