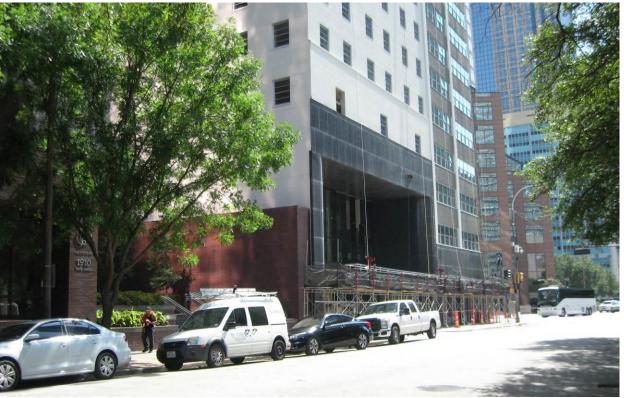

### LANDMARK COMMISSION

**FEBRUARY 4, 2019** 

FILE NUMBER: CA189-210(LC) LOCATION: 1910 Pacific Avenue STRUCTURE: Non-contributing

COUNCIL DISTRICT: 14

ZONING: PD 619

PLANNER: Liz Casso

DATE FILED: January 3, 2019 DISTRICT: Harwood (H-48)

### **BACKGROUND / HISTORY:**

This structure is listed as 'non-contributing' to the Harwood Historic District, as well as the Dallas Downtown National Register District. It was constructed circa 1982. The Harwood Historic District was locally designated in 1990.

### ANALYSIS:

1910 Pacific Avenue is a non-contributing structure in the Harwood Historic District. It has two entries, one on the north side facing Pacific Avenue, and one the south facing Elm Street. Both entries are recessed back from the street, creating patio areas in front of each entrance. The north entrance is elevated several feet and includes steps leading up to the patio. The applicant is requesting to make alterations to both the north and south patio areas.