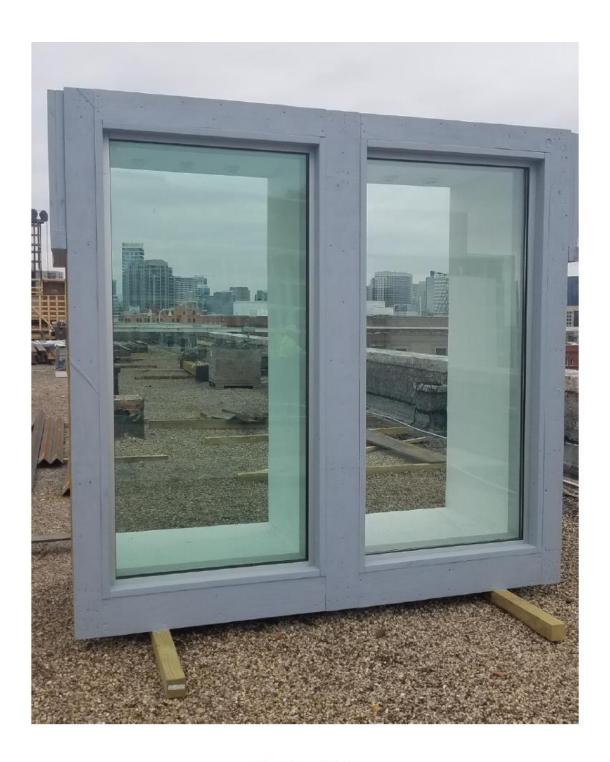

### Request:

Install green tinted glass on additions.

**Applicant:** Broaddus & Associates – Jeff Blackwell

Application Filed: 01/03/19
Staff Recommendation:

Install green tinted glass on additions. – Approve – Approve images dated 2/4/19 with the finding the proposed work is consistent with preservation criteria Section 5.2 for façade materials and meets the standards in City code Section 51A-4.501(q)(6)(C)(i).

### **Task Force Recommendation:**

Install green tinted glass on additions – Approve with conditions - Approve with condition that glass be clear as shown in mockup photo on pg. 15 of 23 of application.