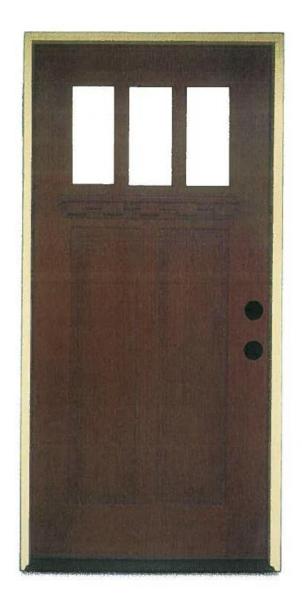

### Request:

Replace secondary front door with Craftsman style wood door.

<u>Applicant:</u> O'Daniel, Woody <u>Application Filed:</u> 01/04/19 Staff Recommendation:

Replace secondary front door with Craftsman style wood door. – Approve – Approve door image dated 2/4/19 with the finding the work is consistent with preservation criteria Section 51P-87.111(a)(17)(F)(iii) and meets the standards in City Code Section 51A-4.501(g)(6)(C)(i).

### **Task Force Recommendation:**

Replace secondary front door with Craftsman style wood door - No quorum; comments only. Provide cut sheet with dimensions and wood specifics on specifications. Looks good; call out stain.