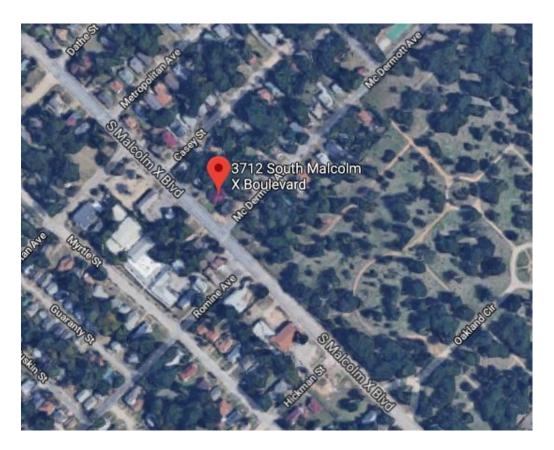

### 3. 3712 S MALCOLM X BLVD

Wheatley Place Historic District CA189-215(MP) Marsha Prior

### Request:

Install green tinted glass on additions.

**Applicant:** Broaddus & Associates – Jeff Blackwell

Application Filed: 01/03/19
Staff Recommendation:

Install green tinted glass on additions. – Approve – Approve images dated 2/4/19 with the finding the proposed work is consistent with preservation criteria Section 5.2 for façade materials and meets the standards in City code Section 51A-4.501(q)(6)(C)(i).

### **Task Force Recommendation:**

Install green tinted glass on additions – Approve with conditions - Approve with condition that glass be clear as shown in mockup photo on pg. 15 of 23 of application.