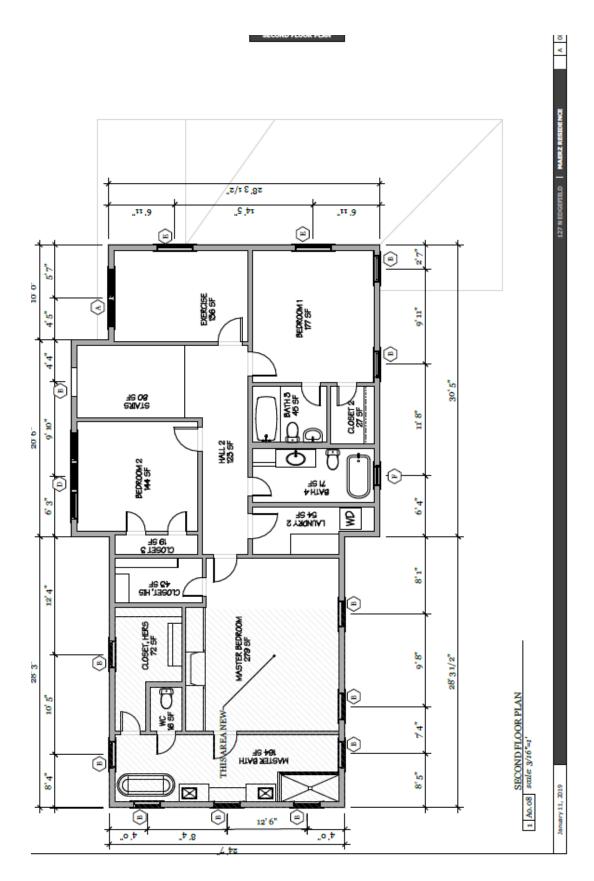

### 5. 127 N EDGEFIELD AVE

Winnetka Heights Historic District CA189-218(MP) Marsha Prior

#### Request:

- 1. Construct rear addition.
- 2. Replace aluminum windows with wood windows.
- 3. Replace front door.
- 4. Remove aluminum siding and replace existing wood

siding, up to 50% as needed.

 Paint main structure. Brand: Sherwin Williams. Body -SW 6163 "Grassland;" Trim - SW 7636 "Origami White;" Accent - SW 2846 "Roycroft Bronze Green."

Applicant: Martinez, Isaac Application Filed: 01/03/19 Staff Recommendation:

- 1. Construct rear addition. Approve Approve drawings dated 2/4/19 with the finding the work is consistent with preservation criteria Section 51P-87.111(a)(2) and meets the standards in City Code Section 51A-4.501(g)(6)(C)(i).
- Replace aluminum windows with wood windows. –
  Deny without prejudice The proposed work does not
  meet the standard in City Code Section 51A4.501(g)(6)(C)(i) because it is inconsistent with
  preservation criteria Section 51P-87.111(a)(17)(F)(iii)
  which states that windows and doors must be typical
  of the style and period of the building.
- Replace front door. Approve Approve specifications dated 2/4/19 with the finding the work is consistent with preservation criteria Section 51P-87.111(a)(17)(F)(iii) and meets the standards in City Code Section 51A-4.501(g)(6)(C)(ii).
- 4. Remove aluminum siding and replace existing wood siding, up to 50% as needed. Approve with conditions Approve proposed work with the condition that rear addition has concrete skirting, that existing brick skirting remains, and that concrete and brick are painted to match the wood siding with the finding the work is consistent with preservation criteria Section 51P-87.111(a)(10)(C) and meets the standards in City Code Section 51A-4.501(g)(6)(C)(i).
- 5. Paint main structure. Brand: Sherwin Williams. Body SW 6163 "Grassland;" Trim SW 7636 "Origami White;" Accent SW 2846 "Roycroft Bronze Green." Approve Approve paint specifications dated 2/4/19 with the finding the work is consistent with preservation criteria Section 51P-87.111(a)(8)(B) and 51P-87.111(a)(8)(C) and meets the standards in City Code Section 51A-4.501(g)(6)(C)(i).