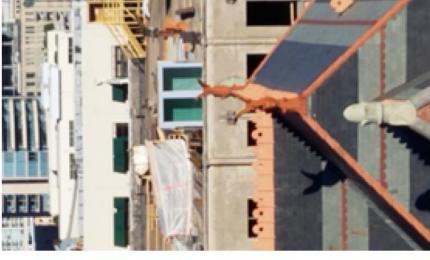

**Certificate of Appropriateness** 

**Historic Preservation** 

Rev. 112817

**City of Dallas** 

Site Aerial

Existing North (Front) Elevation

Existing South (Also Front) & East Elevations

Streetscape – Facing Southeast from Pacific Ave (left of 1910 Pacific)

Streetscape - Facing Southwest from Pacific Ave (right of 1910 Pacific)

Streetscape - Facing Northwest from Pacific Ave (across street to the north)

Streetscape – Facing Northeast from Pacific Ave (across street to the north)