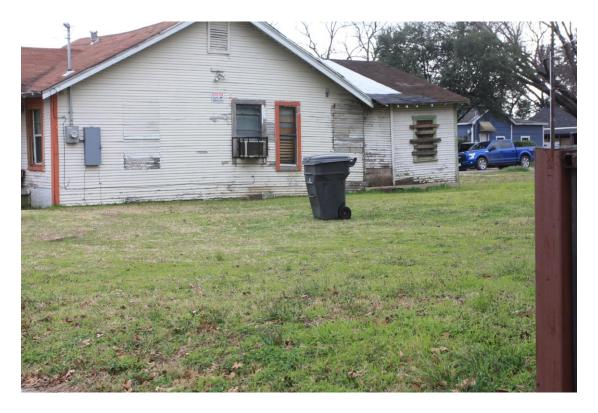

# 4. 3735 HAVANA ST

Wheatley Place Historic District CA189-214(MP) Marsha Prior

- preservation criteria Section 4.1(a) which states that front facades of contributing structures are protected.
- 2. Replace all aluminum windows with new aluminum windows and add wood trim. Work completed without a Certificate of Appropriateness. Deny without prejudice The completed work does not meet the standards in City Code Section 51A-4.501(g)(6)(C)(i) because it is inconsistent with preservation criteria Section 5.3 which states that replacement windows must express profile, muntin and mullion size, light configuration, and material to match the historic.
- Replace front door. Work completed without a Certificate of Appropriateness. – Approve – Approve completed work with the finding the door is consistent with preservation criteria Section 5.3 and meets the standards in City Code Section 51A-4.501(g)(6)(C)(i).
- 4. Remove vents and install vertical paneling on front porch gable. Work completed without a Certificate of Appropriateness. Deny without prejudice The completed work does not meet the standards in City Code Section 51A-4.501(g)(6)(C)(i) because it is inconsistent with preservation criteria Section 4.1(a) which states that front facades of contributing structures are protected.
- 5. Install vertical paneling on front elevation. Work completed without a Certificate of Appropriateness. Deny without prejudice The completed work does not meet the standards in City Code Section 51A-4.501(g)(6)(C)(i) because it is inconsistent with preservation criteria Section 4.3 which states that wood siding, trim, and detailing must be restored whenever practical.
- 6. Install fan light in front dormer. Work completed without a Certificate of Appropriateness. Deny without prejudice The completed work does not meet the standards in City Code Section 51A-4.501(g)(6)(C)(i) because it is inconsistent with preservation criteria Section 4.1(a) which states that front facades of contributing structures are protected.
- 7. Install front yard wrought iron fence and paint Brown. Work completed without a Certificate of Appropriateness. Deny without prejudice The completed work does not meet the standards in City Code Section 51A-4.501(g)(6)(C)(i) because it is inconsistent with preservation criteria Section 3.11(a) which states that fences in the front yard may not exceed 3'-6".