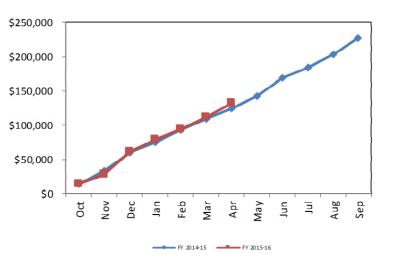

### **GENERAL FUND REVENUES**

| FY 2014-15FY 2015-16VarianceOct\$60,959\$41,660 $($19,299)$ \$1,200,000Nov58,98277,66518,682\$1,000,000Jan271,536288,99617,460\$800,000Feb138,254147,9759,721\$600,000Mar52,29253,193901\$600,000Apr59,98458,776(1,208)\$400,000Jun43,757\$872,140\$42,380\$200,000Jun45,056\$50\$50\$50Aug45,056\$50\$50\$50Sep74,964\$42,380\$600,000Jun46,550\$50\$50Oct\$16,175\$11,487(\$4,688)Nov18,47220,5892,117Dec160,305169,8489,543Jan235,891237,2721,382Jan235,891237,2721,382Jan7,5337,6751,142Apr3,1152,364(751)May1,536\$100,000Jun1,750\$100,000Jun1,750\$100,000Jun8,520,658\$553,260\$38,330Sep6,73\$41,649Nov19,22020,5241,303Jun20,09220,5241,303Jun20,09330,1374477Jan20,00930,1374477Jan20,09330,1374477Jan20,0181,490 </th <th></th> <th>E</th> <th>II SOURCES</th> <th></th>                                                                                                                                                                                                                                                                                                                                                                                                                                                                                                                                                                                                        |          | E          | II SOURCES |             |
|---------------------------------------------------------------------------------------------------------------------------------------------------------------------------------------------------------------------------------------------------------------------------------------------------------------------------------------------------------------------------------------------------------------------------------------------------------------------------------------------------------------------------------------------------------------------------------------------------------------------------------------------------------------------------------------------------------------------------------------------------------------------------------------------------------------------------------------------------------------------------------------------------------------------------------------------------------------------------------------------------------------------------------------------------------------------------------------------------------------------------------------------------------------------------------------------------------------------------------------------------------------------------------------------------------------------------------------------------------------------------------------------|----------|------------|------------|-------------|
| Nov         S8/982         77,665         18,682         13,000,000         13,000,000         13,000,000         13,000,000         13,000,000         13,000,000         13,000,000         13,000,000         13,000,000         13,000,000         13,000,000         13,000,000         13,000,000         13,000,000         13,000,000         13,000,000         13,000,000         13,000,000         13,000,000         13,000,000         13,000,000         13,000,000         13,000,000         13,000,000         13,000,000         13,000,000         13,000,000         13,000,000         13,000,000         13,000,000         13,000,000         13,000,000         13,000,000         13,000,000         13,000,000         13,000,000         13,000,000         13,000,000         13,000,000         13,000,000         13,000,000         13,000,000         13,000,000         13,000,000         13,000,000         13,000,000         13,000,000         13,000,000         13,000,000         14,000         14,000         14,000         14,000         14,000         14,000         14,000         14,000         14,000         14,000         14,000         14,000         14,000         14,000         14,000         14,000         14,000         14,000         14,000         14,000         14,000         10,000         10,000         10,000 |          | FY 2014-15 | FY 2015-16 | Variance    |
| Dec       187,753       203,876       16,123       \$1,000,000         Jan       271,536       288,996       17,460       \$800,000         Feb       138,254       147,975       9,721       \$800,000         Apr       52,922       53,193       901       \$600,000         Apr       59,984       58,776       (1,208)       \$400,000         Jun       43,757       \$200,000       \$400,000       \$200,000         Jun       43,757       \$200,000       \$400,000       \$400,000         Jun       43,757       \$200,000       \$200,000       \$600,000         Aug       45,056       \$200,000       \$600,000       \$600,000         Aug       45,056       \$200,000       \$50       \$50,000         Oct       \$16,175       \$11,487       \$44,6880       \$600,000         Nov       18,472       20,589       2,117       \$500,000       \$50,000         Jan       235,891       237,272       1,382       \$400,000       \$200,000       \$10,000       \$10,000       \$200,000       \$50,000       \$50,000       \$50,000       \$50,000       \$50,000       \$50,000       \$50,000       \$50,000       \$50,000       \$50,000                                                                                                                                                                                                                       | Oct      | \$60,959   | \$41,660   | (\$19,299)  |
| Jan     271,536     288,996     17,460       Feb     138,254     147,975     9,721       Mar     52,292     53,193     901       Apr     59,984     58,776     (1,208)       May     48,230     560,000     5400,000       Jun     43,757     520,000     5400,000       Jul     46,560     5200,000     5400,000       Aug     45,056     5200,000     500,000       Sep     74,964     542,380       PROPERTY TAX       FY 2014-15     FY 2015-16     Variance       Oct     \$16,175     \$11,487     (\$4,688)       Nov     18,472     20,589     2,117       Dec     160,305     169,848     9,543       Jan     235,891     237,272     1,382       Feb     74,439     104,025     29,586       Mar     6,533     7,675     1,142       Apr     3,115     2,364     (751)       Jul     821     520,000     \$30,000       Jul     821     530,000     \$30,000       Aug     948     520,000     \$250,000       Sep     673     520,000     \$250,000       Nov     19,220     20,524     1                                                                                                                                                                                                                                                                                                                                                                                        | Nov      | 58,982     | 77,665     | 18,682      |
| Feb       138,254       147,975       9,721       \$600,000         Apr       59,984       58,776       (1,208)         May       48,230       \$400,000       \$400,000         Jun       43,757       \$200,000       \$400,000         Jun       43,757       \$200,000       \$200,000         Jun       43,056       \$200,000       \$200,000         Aug       45,056       \$200,000       \$200,000         Sep       74,964       \$42,380       \$200,000 <b>PROPERTY TAX FY 2014-15 FY 2015-16 Variance</b> Oct       \$16,175       \$11,487       (\$4,688)       \$400,000         Jan       235,891       237,272       1,382       \$400,000       \$400,000         Jan       235,891       237,272       1,382       \$400,000       \$200,000       \$109,848       \$200,000       \$100,000       \$200,000       \$100,000       \$200,000       \$100,000       \$200,000       \$100,000       \$200,000       \$100,000       \$200,000       \$200,000       \$100,000       \$200,000       \$200,000       \$100,000       \$200,000       \$200,000       \$200,000       \$200,000       \$200,000       \$200,000                                                                                                                                                                                                                                           | Dec      | 187,753    | 203,876    | 16,123      |
| Feb       138,254       147,975       9,721         Mar       52,292       53,193       901       5600,000         Apr       59,984       58,776       (1,208)       5400,000         Jun       43,757       58,776       (1,208)       5400,000         Jun       43,757       5872,140       \$42,380       500,000         Aug       45,056       5200,000       500,000       500,000         Cot       \$1,088,327       \$872,140       \$42,380       5600,000         PROPERTY TAX       FY 2014-15       FY 2015-16       Variance       5600,000         Oct       \$16,175       \$1,487       (\$4,688)       5500,000       5400,000         Nov       18,472       20,559       2,117       5500,000       5400,000       5400,000         Jan       235,891       237,272       1,382       5400,000       5400,000       500,000       500,000       500,000       500,000       500,000       500,000       500,000       500,000       500,000       500,000       500,000       500,000       500,000       500,000       500,000       500,000       500,000       500,000       500,000       500,000       500,000       500,000       500,000                                                                                                                                                                                                                        | Jan      | 271,536    | 288,996    | 17,460      |
| Apr       59,984       58,776 $(1,208)$ May       48,230       \$400,000         Jun       43,757       \$200,000         Jul       46,560       \$200,000         Aug       45,056       \$200,000         Sep       74,964       \$42,380 <b>FROPERTY TAX FY 2014-15 FY 2015-16 Variance</b> Oct       \$16,175       \$11,487       (\$4,688)         Nov       18,472       20,589       2,117         Dec       160,305       169,848       9,543         Jan       235,891       237,272       1,382         Feb       74,439       104,025       29,586         Mar       6,533       7,675       1,142         Apr       3,115       2,364       (751)         Jul       821       820,000       \$100,000       \$100,000         Sop       673       \$200,000       \$200,000       \$200,000       \$200,000       \$200,000         Jul       8,520,658       \$553,260       \$38,330       \$200,000       \$200,000       \$200,000       \$200,000       \$200,000       \$200,000       \$250,000       \$200,000 <t< th=""><td>Feb</td><td>138,254</td><td>147,975</td><td></td></t<>                                                                                                                                                                                                                                                                                    | Feb      | 138,254    | 147,975    |             |
| May       48,230       \$400,000         Jun       43,757       \$200,000         Jul       46,560       \$200,000         Aug       45,056       \$200,000         Sep       74,964       \$42,380 <b>PROPERTY TAX</b> FY 2014-15       FY 2015-16       Variance         Oct       \$16,175       \$11,487       \$46,868)         Nov       18,472       20,589       2,117         Dec       160,305       169,848       9,2117         Dec       160,305       169,848       9,300,000         Jan       235,891       237,272       1,382         Feb       74,439       104,025       29,586         Mar       6,533       7,675       1,142         Apr       3,115       2,364       (751)         Jul       821       300,000       \$200,000         Jul       821       500,000       \$100,000         Sou       S402,000       \$200,000       \$200,000         Sou       S300,000       \$200,000       \$100,000         Jul       821       400       \$200,000       \$200,000         Sou       S300,000                                                                                                                                                                                                                                                                                                                                                                | Mar      |            |            | 901         |
| May       Total       Total       \$1,088,327       \$872,140       \$42,380         PROPERTY TAX         FY 2014-15       FY 2015-16       Variance         Oct       \$16,175       \$11,487       (\$4,688)         Nov       18,472       20,589       2,117         Dec       160,305       169,848       9,543         Jan       235,891       237,272       1,382         Feb       74,439       104,025       29,586         Mar       6,533       7,675       1,142         Apr       3,115       2,364       (751)         Jul       821       300,000       \$100,000         Jul       821       520,058       \$533,260       \$38,330         SALES TAX         FY 2014-15       FY 2015-16       Variance         Jul       821       300,000       \$100,000         Sou       5200,000       \$200,000       \$200,000         Sou       S4LES TAX       \$200,000       \$200,000         Sou       \$200,000       \$200,000       \$200,000         Sou       \$200,000       \$200,000       \$200,000         Sou       \$200,000       <                                                                                                                                                                                                                                                                                                                             | Арг      |            |            | (1,208)     |
| Jul46,560Aug45,056Sep74,964Total\$1,088,327\$872,140\$42,380PROPERTY TAX<br>FY 2014-15FY 2014-15FY 2015-16VarianceOct\$16,175\$11,487(\$4,688)Nov18,47220,5892,117Dec160,305169,8489,543Jan235,891237,2721,382Feb74,439104,02529,586Mar6,5337,6751,142Apr3,1152,364(751)May1,536\$300,000Jul821\$200,000Jul821\$200,000May1,536\$38,330Sep673\$300,000Solo\$200,000Solo\$200,000Solo\$200,000Solo\$300,000Solo\$300,000Solo\$200,000Jul821,769Nov19,22020,5241,303Dec29,69030,137447Jan20,00921,2581,250Stal.ES TAXFeb18,928Qu/181,490Mar26,847Aug20,755Jun26,477Jul20,798Aug20,332Sep26,386                                                                                                                                                                                                                                                                                                                                                                                                                                                                                                                                                                                                                                                                                                                                                                                                | Мау      |            |            |             |
|                                                                                                                                                                                                                                                                                                                                                                                                                                                                                                                                                                                                                                                                                                                                                                                                                                                                                                                                                                                                                                                                                                                                                                                                                                                                                                                                                                                             | -        |            |            |             |
| Sep       74,964       8       9       9       9       9       9       9       9       9       9       9       9       9       9       9       9       9       9       9       9       9       9       9       9       9       9       9       9       9       9       9       9       9       9       9       9       9       9       9       9       9       9       9       9       9       9       9       9       9       9       9       9       9       9       9       9       9       9       9       9       9       9       9       9       9       9       9       9       9       9       9       9       9       9       9       9       9       9       9       9       9       9       9       9       10       10       9       10       10       9       10       10       9       10       10       9       10       10       9       10       10       10       10       10       10       10       10       10       10       10       10       10       10       10       10                                                                                                                                                                                                                                                                                                                                                                                          | -        | -          |            |             |
| Total       \$1,088,327       \$872,140       \$42,380         PROPERTY TAX         FY 2014-15       FY 2015-16       Variance         Oct       \$16,175       \$11,487       (\$4,688)         Nov       18,472       20,589       2,117         Dec       160,305       169,848       9,543         Jan       235,891       237,272       1,382         Feb       74,439       104,025       29,586         Mar       6,533       7,675       1,142         Apr       3,115       2,364       (751)         Jul       821       400,000       \$100,000         Jul       821       500,000       \$100,000         Jul       821       553,260       \$38,330         Sep       673       520,000       \$200,000         Solo       \$250,000       \$250,000         Solo       \$250,000       \$100,000                                                                                                                                                                                                                                                                                                                                            | -        |            |            |             |
| PROPERTY TAX           FY 2014-15         FY 2015-16         Variance           Oct         \$16,175         \$11,487         (\$4,688)           Nov         18,472         20,589         2,117           Dec         160,305         169,848         9,543           Jan         235,891         237,272         1,382           Feb         74,439         104,025         29,586           Mar         6,533         7,675         1,142           Apr         3,115         2,364         (751)           Jul         821         \$100,000         \$100,000           Jul         821         \$100,000         \$100,000           Sep         673         \$38,330         \$100,000           StaLES TAX         FY 2014-15         FY 2015-16         Variance           Oct         \$21,933         \$21,769         (\$164)           Nov         19,220         20,524         1,303           Dec         29,690         30,137         447           Jan         20,009         \$150,000         \$150,000           S150,000         \$150,000         \$100,000         \$100,000           S100,000         \$150,000 </th <td>Sep_</td> <td>74,964</td> <td></td> <td></td>                                                                                                                                                                                          | Sep_     | 74,964     |            |             |
| FY 2014-15         FY 2015-16         Variance           Oct         \$16,175         \$11,487         (\$4,688)           Nov         18,472         20,589         2,117           Dec         160,305         169,848         9,543 $5500,000$ Jan         235,891         237,272         1,382 $5400,000$ Feb         74,439         104,025         29,586 $5300,000$ Mar         6,533         7,675         1,142 $300,000$ $5100,000$ Jun         1,750         1,142 $300,000$ $5100,000$ $5100,000$ Jul         821         3 $673$ $5200,000$ $5100,000$ $5100,000$ SALES TAX         FY 2014-15         FY 2015-16         Variance $520,000$ $5250,000$ $5250,000$ $5250,000$ $5250,000$ $5250,000$ $5250,000$ $5250,000$ $5250,000$ $5250,000$ $5250,000$ $5250,000$ $5100,000$ $5100,000$ $5100,000$ $5100,000$ $5100,000$ $5100,000$ $5100,000$ $5100,000$ $5100,000$ $5100,000$ $5100,000$ <td< th=""><th>Total</th><th></th><th>-</th><th>\$42,380</th></td<>                                                                                                                                                                                                                                                                                                                                                                                                            | Total    |            | -          | \$42,380    |
| Oct       \$16,175       \$11,487       (\$4,688)         Nov       18,472       20,589       2,117         Dec       160,305       169,848       9,543         Jan       235,891       237,272       1,382         Feb       74,439       104,025       29,586         Mar       6,533       7,675       1,142         Apr       3,115       2,364       (751)         May       1,536       \$100,000       \$100,000         Jul       821       \$100,000       \$100,000         Jul       821       \$100,000       \$100,000         Sep       673       \$38,330       \$200,000       \$100,000         SALKES TAX         FY 2014-15       FY 2015-16       Variance         Oct       \$21,933       \$21,769       \$300,000       \$250,000         Nov       19,220       20,524       1,303       \$250,000       \$250,000         Jan       20,009       21,258       1,250       \$200,000       \$250,000       \$250,000       \$250,000       \$250,000       \$250,000       \$250,000       \$250,000       \$250,000       \$250,000       \$250,000       \$250,000       \$250,000       \$250,000 </th <th></th> <th></th> <th></th> <th></th>                                                                                                                                                                                                                   |          |            |            |             |
| Nov $18,472$ 20,589 2,117<br>Dec $160,305$ $169,848$ 9,543<br>Jan $235,891$ $237,272$ $1,382$<br>Feb $74,439$ $104,025$ $29,586$<br>Mar $6,533$ $7,675$ $1,142$<br>Apr $3,115$ $2,364$ (751)<br>May $1,536$<br>Jun $1,750$<br>Jul $821$<br>Aug 948<br>Sep $673$<br>Total \$520,658 \$553,260 \$38,330<br>States TAX<br>FY 2014-15 FY 2015-16 Variance<br>Oct \$21,933 \$21,769 (\$164)<br>Nov $19,220$ $20,524$ $1,303$<br>Dec $29,690$ $30,137$ $447$<br>Jan $20,009$ $21,258$ $1,250$<br>Feb $18,928$ $20,418$ $1,490$<br>Mar $26,847$ $27,482$ $635$<br>Apr $22,124$ $22,265$ $1411$<br>May $20,755$<br>Jun $26,477$<br>Jul $20,798$<br>Aug $20,332$<br>Sep $26,386$                                                                                                                                                                                                                                                                                                                                                                                                                                                                                                                                                                                                                                                                                                                     | <u> </u> |            |            |             |
| Dec 160,305 169,848 9,543<br>Jan 235,891 237,272 1,382<br>Feb 74,439 104,025 29,586<br>Mar 6,533 7,675 1,142 $$300,000$<br>Apr 3,115 2,364 (751)<br>May 1,536<br>Jun 1,750<br>Jul 821<br>Aug 948<br>Sep 673<br>Total \$520,658 \$553,260 \$38,330<br>SALES TAX<br>FY 2014-15 FY 2015-16 Variance<br>Oct \$21,933 \$21,769 (\$164)<br>Nov 19,220 20,524 1,303<br>Dec 29,690 30,137 447<br>Jan 20,009 21,258 1,250<br>Feb 18,928 20,418 1,490<br>Mar 26,847 27,482 635<br>Apr 22,124 22,265 141<br>May 20,755<br>Jun 26,477<br>Jul 20,798<br>Aug 20,332<br>Sep 26,386                                                                                                                                                                                                                                                                                                                                                                                                                                                                                                                                                                                                                                                                                                                                                                                                                         |          |            | -          |             |
| Jan       235,891       237,272       1,382         Jan       235,891       237,272       1,382         Feb       74,439       104,025       29,586         Mar       6,533       7,675       1,142         Apr       3,115       2,364       (751)         Jun       1,750       5100,000       5200,000         Jul       821       5100,000       5100,000         Aug       948       5100,000       5100,000         SalkS TAX       FY 2014-15       FY 2015-16       Variance         Oct       \$21,933       \$21,769       (\$164)         Nov       19,220       20,524       1,303         Dec       29,690       30,137       447         Jan       20,009       21,258       1,250         Feb       18,928       20,418       1,490         Mar       26,847       27,482       635         Apr       22,124       22,265       141         May       20,755       141         Jul       20,798       50,000       50,000         Aug       20,332       50,336       50,000         Sep       26,386       50,332                                                                                                                                                                                                                                                                                                                                                           |          |            | -          | -           |
| Feb       74,439       104,025       29,586       \$400,000         Mar       6,533       7,675       1,142       \$300,000         Apr       3,115       2,364       (751)       \$200,000         May       1,536       \$200,000       \$100,000       \$100,000         Jul       821       \$100,000       \$100,000       \$100,000         Aug       948       \$100,000       \$100,000       \$100,000         Sep       673       \$100,000       \$100,000       \$100,000         Total       \$520,658       \$553,260       \$38,330       \$100,000         SALES TAX       FY 2014-15       FY 2015-16       Variance       \$300,000         Oct       \$21,933       \$21,769       (\$164)       \$300,000         Nov       19,220       20,524       1,303       \$250,000         Jan       20,009       21,258       1,250       \$200,000         Mar       26,847       27,482       635       \$100,000         Mar       26,847       27,482       635       \$100,000         S0,000       \$100,000       \$100,000       \$100,000       \$50,000         Jul       20,755       Jul       26,336 <td></td> <td>-</td> <td>-</td> <td></td>                                                                                                                                                                                                                   |          | -          | -          |             |
| Mar $6,533$ $7,675$ $1,142$<br>Apr $3,115$ $2,364$ $(751)$<br>May $1,536$<br>Jun $1,750$<br>Jul $821$<br>Aug 948<br>Sep $673$<br>Total \$520,658 \$553,260 \$38,330<br>SALES TAX<br>FY 2014-15 FY 2015-16 Variance<br>Oct \$21,933 \$21,769 (\$164)<br>Nov 19,220 20,524 1,303<br>Dec 29,690 30,137 447<br>Jan 20,009 21,258 1,250<br>Feb 18,928 20,418 1,490<br>Mar 26,847 27,482 635<br>Apr 22,124 22,265 141<br>May 20,755<br>Jun 26,477<br>Jul 20,798<br>Aug 20,332<br>Sep 26,386                                                                                                                                                                                                                                                                                                                                                                                                                                                                                                                                                                                                                                                                                                                                                                                                                                                                                                       |          |            |            |             |
| Apr3,1152,364(751)May1,536 $5200,000^{-1}$ Jul821 $5200,000^{-1}$ Aug948 $5ep$ Sep673 $5100,000^{-1}$ Votal\$520,658\$553,260SALES TAXFY 2014-15FY 2015-16Variance $5100,000^{-1}$ Oct\$21,933Nov19,22020,5241,303\$21,769Dec29,69030,137447Jan20,009Peb18,92820,4181,490Mar26,847Apr22,12422,12422,265Jun26,477Jun26,477Jun26,779Jul20,798Aug20,332Sep26,386                                                                                                                                                                                                                                                                                                                                                                                                                                                                                                                                                                                                                                                                                                                                                                                                                                                                                                                                                                                                                               |          |            | -          |             |
| May 1,536<br>Jun 1,750<br>Jul 821<br>Aug 948<br>Sep 673<br>otal \$520,658 \$553,260 \$38,330<br>SALES TAX<br>FY 2014-15 FY 2015-16 Variance<br>Oct \$21,933 \$21,769 (\$164)<br>Nov 19,220 20,524 1,303<br>Dec 29,690 30,137 447<br>Jan 20,009 21,258 1,250<br>Feb 18,928 20,418 1,490<br>Mar 26,847 27,482 635<br>Apr 22,124 22,265 141<br>May 20,755<br>Jun 26,477<br>Jul 20,798<br>Aug 20,332<br>Sep 26,386                                                                                                                                                                                                                                                                                                                                                                                                                                                                                                                                                                                                                                                                                                                                                                                                                                                                                                                                                                              |          |            | -          |             |
| Aug       1,350         Jun       1,750         Jul       821         Aug       948         Sep       673         Datal       \$520,658       \$553,260       \$38,330         SALES TAX       FY 2014-15       FY 2015-16       Variance         Oct       \$21,933       \$21,769       (\$164)         Nov       19,220       20,524       1,303         Dec       29,690       30,137       447         Jan       20,009       21,258       1,250         Stales 20,418       1,490       \$150,000         Mar       26,847       27,482       635         Apr       22,124       22,265       141         May       20,755       141       \$100,000         Jul       20,798       \$100,000       \$50,000         Aug       20,332       \$2,386       \$100,000                                                                                                                                                                                                                                                                                                                                                                                                                                                                                                                                                                                                                   | -        |            | 2,364      | (751)       |
| Jul 821<br>Aug 948<br>Sep $673$<br>otal \$520,658 \$553,260 \$38,330<br>SALES TAX<br>FY 2014-15 FY 2015-16 Variance<br>Oct \$21,933 \$21,769 (\$164)<br>Nov 19,220 20,524 1,303<br>Dec 29,690 30,137 447<br>Jan 20,009 21,258 1,250<br>Reb 18,928 20,418 1,490<br>Mar 26,847 27,482 635<br>Apr 22,124 22,265 141<br>May 20,755<br>Jun 26,477<br>Jul 20,798<br>Aug 20,332<br>Sep 26,386                                                                                                                                                                                                                                                                                                                                                                                                                                                                                                                                                                                                                                                                                                                                                                                                                                                                                                                                                                                                      | /lay     |            |            |             |
| Jul821<br>Aug948Aug948Sep673Sotal\$520,658\$553,260\$38,330SALES TAXFY 2014-15FY 2015-16VarianceOct\$21,933\$21,769(\$164)Nov19,22020,5241,303Dec29,69030,137447Jan20,00921,2581,250Feb18,92820,4181,490Mar26,84727,482635Jun20,755141Jul20,7984ugAug20,332Sep26,386                                                                                                                                                                                                                                                                                                                                                                                                                                                                                                                                                                                                                                                                                                                                                                                                                                                                                                                                                                                                                                                                                                                        | -        |            |            |             |
| Sep $673$ $705$ $705$ $705$ $705$ $705$ $705$ $705$ $705$ $705$ $705$ $705$ $705$ $705$ $705$ $705$ $705$ $705$ $705$ $705$ $705$ $705$ $705$ $705$ $705$ $705$ $705$ $705$ $705$ $705$ $700$ $700$ $700$ $700$ $700$ $700$ $700$ $700$ $700$ $700$ $700$ $700$ $700$ $700$ $700$ $700$ $700$ $700$ $700$ $700$ $700$ $700$ $700$ $700$ $700$ $700$ $700$ $700$ $700$ $700$ $700$ $700$ $700$ $700$ $700$ $700$ $700$ $700$ $700$ $700$ $700$ $700$ $700$ $700$ $700$ $700$ $700$ $700$ $700$ $700$ $700$ $700$ $700$ $700$ $700$ $700$ $700$ $700$ $700$ $700$ $700$ $700$ $700$ $700$ $700$                                                                                                                                                                                                                                                                                                                                                                                                                                                                                                                                                                                                                                                                                                                                                                                               | -        |            |            |             |
| Fotal\$520,658\$553,260\$38,330SALES TAXFY 2014-15FY 2015-16VarianceOct\$21,933\$21,769(\$164)\$300,000Nov19,22020,5241,303Dec29,69030,137447Jan20,00921,2581,250Feb18,92820,4181,490Mar26,84727,482635Apr22,12422,265141May20,755141Jun26,47750,000Jun26,47750,000Jul20,798Aug20,332Sep26,386                                                                                                                                                                                                                                                                                                                                                                                                                                                                                                                                                                                                                                                                                                                                                                                                                                                                                                                                                                                                                                                                                              |          |            |            |             |
| SALES TAX       FY 2014-15     FY 2015-16     Variance       Oct     \$21,933     \$21,769     (\$164)       Nov     19,220     20,524     1,303       Dec     29,690     30,137     447       Jan     20,009     21,258     1,250       Feb     18,928     20,418     1,490       Mar     26,847     27,482     635       Apr     22,124     22,265     141       May     20,755     141     \$100,000       Jul     20,798     \$50,000     \$50,000       Aug     20,332     \$50,000     \$50,000       Sep     26,386     \$26,386     \$50,000                                                                                                                                                                                                                                                                                                                                                                                                                                                                                                                                                                                                                                                                                                                                                                                                                                        | Sep_     | 673        |            |             |
| FY 2014-15         FY 2015-16         Variance           Oct         \$21,933         \$21,769         (\$164)           Nov         19,220         20,524         1,303           Dec         29,690         30,137         447           Jan         20,009         21,258         1,250           Feb         18,928         20,418         1,490           Mar         26,847         27,482         635           Apr         22,124         22,265         141           May         20,755                                                                                                                                                                                                                                                                                                                                                                                                                                                                                                                                                                                                                                                                                                                                                                                                                                                                                           | Fotal    | \$520,658  | \$553,260  | \$38,330    |
| Oct       \$21,933       \$21,769       (\$164)       \$300,000         Nov       19,220       20,524       1,303       \$250,000         Jan       20,009       21,258       1,250       \$200,000         Feb       18,928       20,418       1,490       \$150,000         Mar       26,847       27,482       635       \$150,000         Apr       22,124       22,265       141       \$100,000         May       20,755       141       \$100,000       \$100,000         Jul       20,798                                                                                                                                                                                                                                                                                                                                                                                                                                                                                                                                                                                                                                                                                                                                                                                                                                                                                           |          | 2          | SALES TAX  |             |
| Nov       19,220       20,524       1,303         Dec       29,690       30,137       447         jan       20,009       21,258       1,250         Jan       20,009       21,258       1,490         Mar       26,847       27,482       635         Apr       22,124       22,265       141         May       20,755       5100,000       \$100,000         Jul       20,798       \$50,000       \$50,000         Aug       20,332       \$20,386       \$50,000       \$100,000                                                                                                                                                                                                                                                                                                                                                                                                                                                                                                                                                                                                                                                                                                                                                                                                                                                                                                         |          | FY 2014-15 | FY 2015-16 | Variance    |
| Dec       29,690       30,137       447       \$250,000         Jan       20,009       21,258       1,250       \$200,000         Feb       18,928       20,418       1,490       \$150,000         Mar       26,847       27,482       635       \$150,000         Apr       22,124       22,265       141       \$100,000         May       20,755       \$100,000       \$50,000       \$50,000         Jul       20,798       \$50,000       \$0       \$50,000       \$0         Aug       20,332       \$20,386       \$0       \$0       \$0       \$0       \$0       \$0       \$0       \$0       \$0       \$0       \$0       \$0       \$0       \$0       \$0       \$0       \$0       \$0       \$0       \$0       \$0       \$0       \$0       \$0       \$0       \$0       \$0       \$0       \$0       \$0       \$0       \$0       \$0       \$0       \$0       \$0       \$0       \$0       \$0       \$0       \$0       \$0       \$0       \$0       \$0       \$0       \$0       \$0       \$0       \$0       \$0       \$0       \$0       \$0       \$0       \$0       \$0       \$0       \$0 <td>Oct</td> <td>\$21,933</td> <td>\$21,769</td> <td>(\$164)</td>                                                                                                                                                                                       | Oct      | \$21,933   | \$21,769   | (\$164)     |
| Jan       20,009       21,258       1,250         Feb       18,928       20,418       1,490         Mar       26,847       27,482       635         Apr       22,124       22,265       141         May       20,755       5100,000         Jun       26,477       550,000         Jul       20,798       50,000         Aug       20,332       50,000         Sep       26,386       26,386                                                                                                                                                                                                                                                                                                                                                                                                                                                                                                                                                                                                                                                                                                                                                                                                                                                                                                                                                                                                | Nov      | 19,220     | 20,524     | 1,303       |
| Feb       18,928       20,418       1,490         Mar       26,847       27,482       635         Apr       22,124       22,265       141         May       20,755       5100,000       5100,000         Jun       26,477       550,000       50         Jul       20,798       50,000       50         Aug       20,332       50       50         Sep       26,386       26,386       50                                                                                                                                                                                                                                                                                                                                                                                                                                                                                                                                                                                                                                                                                                                                                                                                                                                                                                                                                                                                   | Dec      | 29,690     | 30,137     | <b>4</b> 47 |
| Feb       18,928       20,418       1,490         Mar       26,847       27,482       635         Apr       22,124       22,265       141         May       20,755       5100,000       5100,000         Jun       26,477       550,000       50         Jul       20,798       50,000       50         Aug       20,332       50       50         Sep       26,386       26,386       50                                                                                                                                                                                                                                                                                                                                                                                                                                                                                                                                                                                                                                                                                                                                                                                                                                                                                                                                                                                                   | jan      | 20,009     | 21,258     | 1,250       |
| Mar       26,847       27,482       635       \$150,000         Apr       22,124       22,265       141       \$100,000         May       20,755       50,000       \$50,000       \$50,000         Jun       26,477       \$50,000       \$50,000       \$50,000         Jul       20,798       \$50,000       \$50,000       \$50,000       \$50,000         Aug       20,332       \$50,386       \$100,000       \$0       \$0       \$0       \$0       \$0       \$0       \$0       \$0       \$0       \$0       \$0       \$0       \$0       \$0       \$0       \$0       \$0       \$0       \$0       \$0       \$0       \$0       \$0       \$0       \$0       \$0       \$0       \$0       \$0       \$0       \$0       \$0       \$0       \$0       \$0       \$0       \$0       \$0       \$0       \$0       \$0       \$0       \$0       \$0       \$0       \$0       \$0       \$0       \$0       \$0       \$0       \$0       \$0       \$0       \$0       \$0       \$0       \$0       \$0       \$0       \$0       \$0       \$0       \$0       \$0       \$0       \$0       \$0       \$0       \$0       \$0                                                                                                                                                                                                                                        | -        |            |            |             |
| Apr       22,124       22,265       141         May       20,755       jun       26,477       \$100,000         Jul       20,798       \$50,000       \$50,000       \$0         Aug       20,332       \$0       \$0       \$0       \$0       \$0       \$0       \$0       \$0       \$0       \$0       \$0       \$0       \$0       \$0       \$0       \$0       \$0       \$0       \$0       \$0       \$0       \$0       \$0       \$0       \$0       \$0       \$0       \$0       \$0       \$0       \$0       \$0       \$0       \$0       \$0       \$0       \$0       \$0       \$0       \$0       \$0       \$0       \$0       \$0       \$0       \$0       \$0       \$0       \$0       \$0       \$0       \$0       \$0       \$0       \$0       \$0       \$0       \$0       \$0       \$0       \$0       \$0       \$0       \$0       \$0       \$0       \$0       \$0       \$0       \$0       \$0       \$0       \$0       \$0       \$0       \$0       \$0       \$0       \$0       \$0       \$0       \$0       \$0       \$0       \$0       \$0       \$0       \$0       \$0       \$0       \$0 </th <td></td> <td></td> <td></td> <td></td>                                                                                                                                                                                                |          |            |            |             |
| May       20,755         Jun       26,477         Jul       20,798         Aug       20,332         Sep       26,386                                                                                                                                                                                                                                                                                                                                                                                                                                                                                                                                                                                                                                                                                                                                                                                                                                                                                                                                                                                                                                                                                                                                                                                                                                                                        |          |            |            |             |
| Jun 26,477<br>Jul 20,798<br>Aug 20,332<br>Sep 26,386                                                                                                                                                                                                                                                                                                                                                                                                                                                                                                                                                                                                                                                                                                                                                                                                                                                                                                                                                                                                                                                                                                                                                                                                                                                                                                                                        | -        |            | 22,200     |             |
| Jul 20,798<br>Aug 20,332<br>Sep 26,386                                                                                                                                                                                                                                                                                                                                                                                                                                                                                                                                                                                                                                                                                                                                                                                                                                                                                                                                                                                                                                                                                                                                                                                                                                                                                                                                                      | -        |            |            |             |
| Aug 20,332 \$0 \$0 \$0 \$0 \$0 \$0 \$0 \$0 \$0 \$0 \$0 \$0 \$0                                                                                                                                                                                                                                                                                                                                                                                                                                                                                                                                                                                                                                                                                                                                                                                                                                                                                                                                                                                                                                                                                                                                                                                                                                                                                                                              |          |            |            |             |
| Kug         20,332         trong         tro         trong         trong         tr                                                                                                             | -        |            |            |             |
|                                                                                                                                                                                                                                                                                                                                                                                                                                                                                                                                                                                                                                                                                                                                                                                                                                                                                                                                                                                                                                                                                                                                                                                                                                                                                                                                                                                             | -        |            |            |             |
| Fy 2014-11                                                                                                                                                                                                                                                                                                                                                                                                                                                                                                                                                                                                                                                                                                                                                                                                                                                                                                                                                                                                                                                                                                                                                                                                                                                                                                                                                                                  | sep_     | 20,380     |            |             |
|                                                                                                                                                                                                                                                                                                                                                                                                                                                                                                                                                                                                                                                                                                                                                                                                                                                                                                                                                                                                                                                                                                                                                                                                                                                                                                                                                                                             | Total    | \$273,499  | \$163,853  | \$5,102     |