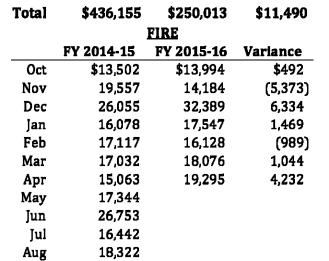

\$641,944

\$45,961

| POLICE |            |            |          |  |  |  |
|--------|------------|------------|----------|--|--|--|
|        | FY 2014-15 | FY 2015-16 | Variance |  |  |  |
| Oct    | \$19,262   | \$28,488   | \$9,226  |  |  |  |
| Nov    | 31,339     | 31,370     | 31       |  |  |  |
| Dec    | 57,789     | 52,490     | (5,299)  |  |  |  |
| Jan    | 32,898     | 35,550     | 2,652    |  |  |  |
| Feb    | 36,863     | 37,126     | 263      |  |  |  |
| Mar    | 32,472     | 30,058     | (2,414)  |  |  |  |
| Apr    | 27,900     | 34,931     | 7,031    |  |  |  |
| May    | 33,265     |            |          |  |  |  |
| Jun    | 47,086     |            |          |  |  |  |
| Jul    | 34,846     |            |          |  |  |  |
| Aug    | 35,661     |            |          |  |  |  |
| Sep    | 46,774     |            |          |  |  |  |