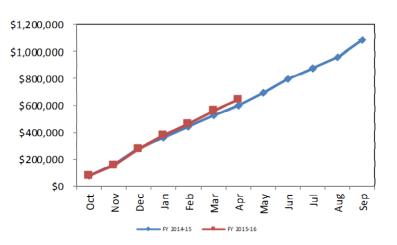

### GENERAL FUND EXPENDITURES

| ALL EXPENSES |            |            |           |  |  |
|--------------|------------|------------|-----------|--|--|
|              | FY 2014-15 | FY 2015-16 | Variance  |  |  |
| Oct          | \$77,525   | \$75,601   | (\$1,924) |  |  |
| Nov          | 79,013     | 78,065     | (948)     |  |  |
| Dec          | 123,491    | 124,594    | 1,103     |  |  |
| Jan          | 76,655     | 97,321     | 20,666    |  |  |
| Feb          | 86,673     | 84,683     | (1,990)   |  |  |
| Mar          | 82,668     | 95,576     | 12,908    |  |  |
| Apr          | 69,958     | 86,104     | 16,146    |  |  |
| May          | 96,984     |            |           |  |  |
| Jun          | 102,442    |            |           |  |  |
| Jul          | 78,895     |            |           |  |  |
| Aug          | 85,592     |            |           |  |  |
| Sep          | 124,316    |            |           |  |  |