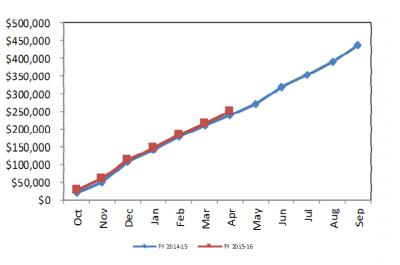

### **GENERAL FUND REVENUES**

| FY 2014-15FY 2015-16VarianceOct\$60,959\$41,660 $($19,299)$ \$1,200,000Nov58,98277,66518,682\$1,000,000Jan271,536288,99617,460\$800,000Feb138,254147,9759,721\$600,000Mar52,29253,193901\$600,000Apr59,98458,776(1,208)\$400,000Jun43,757\$872,140\$42,380\$200,000Jun45,056\$50\$50\$50Aug45,056\$50\$50\$50Sep74,964\$42,380\$600,000Jun46,550\$50\$50Oct\$16,175\$11,487(\$4,688)Nov18,47220,5892,117Dec160,305169,8489,543Jan235,891237,2721,382Jan235,891237,2721,382Jan7,5337,6751,142Apr3,1152,364(751)May1,536\$100,000Jun1,750\$100,000Jun1,750\$100,000Jun8,520,658\$553,260\$38,330Sep6,73\$41,649Nov19,22020,5241,303Jun20,09220,5241,303Jun20,09330,1374477Jan20,00930,1374477Jan20,09330,1374477Jan20,0181,490 </th <th></th> <th>E</th> <th>II SOURCES</th> <th></th>                                                                                                                                                                                                                                                                                                                                                                                                                                                                                                                                                                                                        |          | E          | II SOURCES |             |
|---------------------------------------------------------------------------------------------------------------------------------------------------------------------------------------------------------------------------------------------------------------------------------------------------------------------------------------------------------------------------------------------------------------------------------------------------------------------------------------------------------------------------------------------------------------------------------------------------------------------------------------------------------------------------------------------------------------------------------------------------------------------------------------------------------------------------------------------------------------------------------------------------------------------------------------------------------------------------------------------------------------------------------------------------------------------------------------------------------------------------------------------------------------------------------------------------------------------------------------------------------------------------------------------------------------------------------------------------------------------------------------------|----------|------------|------------|-------------|
| Nov         S8/982         77,665         18,682         13,000,000         13,000,000         13,000,000         13,000,000         13,000,000         13,000,000         13,000,000         13,000,000         13,000,000         13,000,000         13,000,000         13,000,000         13,000,000         13,000,000         13,000,000         13,000,000         13,000,000         13,000,000         13,000,000         13,000,000         13,000,000         13,000,000         13,000,000         13,000,000         13,000,000         13,000,000         13,000,000         13,000,000         13,000,000         13,000,000         13,000,000         13,000,000         13,000,000         13,000,000         13,000,000         13,000,000         13,000,000         13,000,000         13,000,000         13,000,000         13,000,000         13,000,000         13,000,000         13,000,000         13,000,000         13,000,000         13,000,000         13,000,000         13,000,000         14,000         14,000         14,000         14,000         14,000         14,000         14,000         14,000         14,000         14,000         14,000         14,000         14,000         14,000         14,000         14,000         14,000         14,000         14,000         14,000         14,000         10,000         10,000         10,000 |          | FY 2014-15 | FY 2015-16 | Variance    |
| Dec       187,753       203,876       16,123       \$1,000,000         Jan       271,536       288,996       17,460       \$800,000         Feb       138,254       147,975       9,721       \$800,000         Apr       52,922       53,193       901       \$600,000         Apr       59,984       58,776       (1,208)       \$400,000         Jun       43,757       \$200,000       \$400,000       \$200,000         Jun       43,757       \$200,000       \$400,000       \$400,000         Jun       43,757       \$200,000       \$200,000       \$600,000         Aug       45,056       \$200,000       \$600,000       \$600,000         Aug       45,056       \$200,000       \$50       \$50,000         Oct       \$16,175       \$11,487       \$44,6880       \$600,000         Nov       18,472       20,589       2,117       \$500,000       \$50,000         Jan       235,891       237,272       1,382       \$400,000       \$200,000       \$10,000       \$10,000       \$200,000       \$50,000       \$50,000       \$50,000       \$50,000       \$50,000       \$50,000       \$50,000       \$50,000       \$50,000       \$50,000                                                                                                                                                                                                                       | Oct      | \$60,959   | \$41,660   | (\$19,299)  |
| Jan     271,536     288,996     17,460       Feb     138,254     147,975     9,721       Mar     52,292     53,193     901       Apr     59,984     58,776     (1,208)       May     48,230     560,000     5400,000       Jun     43,757     520,000     5400,000       Jul     46,560     5200,000     5400,000       Aug     45,056     5200,000     500,000       Sep     74,964     542,380       PROPERTY TAX       FY 2014-15     FY 2015-16     Variance       Oct     \$16,175     \$11,487     (\$4,688)       Nov     18,472     20,589     2,117       Dec     160,305     169,848     9,543       Jan     235,891     237,272     1,382       Feb     74,439     104,025     29,586       Mar     6,533     7,675     1,142       Apr     3,115     2,364     (751)       Jul     821     520,000     \$30,000       Jul     821     530,000     \$30,000       Aug     948     520,000     \$250,000       Sep     673     520,000     \$250,000       Nov     19,220     20,524     1                                                                                                                                                                                                                                                                                                                                                                                        | Nov      | 58,982     | 77,665     | 18,682      |
| Feb       138,254       147,975       9,721       \$600,000         Apr       59,984       58,776       (1,208)         May       48,230       \$400,000       \$400,000         Jun       43,757       \$200,000       \$400,000         Jun       43,757       \$200,000       \$200,000         Jun       43,056       \$200,000       \$200,000         Aug       45,056       \$200,000       \$200,000         Sep       74,964       \$42,380       \$200,000 <b>PROPERTY TAX FY 2014-15 FY 2015-16 Variance</b> Oct       \$16,175       \$11,487       (\$4,688)       \$400,000         Jan       235,891       237,272       1,382       \$400,000       \$400,000         Jan       235,891       237,272       1,382       \$400,000       \$200,000       \$109,848       \$200,000       \$100,000       \$200,000       \$100,000       \$200,000       \$100,000       \$200,000       \$100,000       \$200,000       \$100,000       \$200,000       \$200,000       \$100,000       \$200,000       \$200,000       \$100,000       \$200,000       \$200,000       \$200,000       \$200,000       \$200,000       \$200,000                                                                                                                                                                                                                                           | Dec      | 187,753    | 203,876    | 16,123      |
| Feb       138,254       147,975       9,721         Mar       52,292       53,193       901       5600,000         Apr       59,984       58,776       (1,208)       5400,000         Jun       43,757       58,776       (1,208)       5400,000         Jun       43,757       5872,140       \$42,380       500,000         Aug       45,056       5200,000       500,000       500,000         Cot       \$1,088,327       \$872,140       \$42,380       5600,000         PROPERTY TAX       FY 2014-15       FY 2015-16       Variance       5600,000         Oct       \$16,175       \$1,487       (\$4,688)       5500,000       5400,000         Nov       18,472       20,559       2,117       5500,000       5400,000       5400,000         Jan       235,891       237,272       1,382       5400,000       5400,000       500,000       500,000       500,000       500,000       500,000       500,000       500,000       500,000       500,000       500,000       500,000       500,000       500,000       500,000       500,000       500,000       500,000       500,000       500,000       500,000       500,000       500,000       500,000                                                                                                                                                                                                                        | Jan      | 271,536    | 288,996    | 17,460      |
| Apr       59,984       58,776 $(1,208)$ May       48,230       \$400,000         Jun       43,757       \$200,000         Jul       46,560       \$200,000         Aug       45,056       \$200,000         Sep       74,964       \$42,380 <b>FROPERTY TAX FY 2014-15 FY 2015-16 Variance</b> Oct       \$16,175       \$11,487       (\$4,688)         Nov       18,472       20,589       2,117         Dec       160,305       169,848       9,543         Jan       235,891       237,272       1,382         Feb       74,439       104,025       29,586         Mar       6,533       7,675       1,142         Apr       3,115       2,364       (751)         Jul       821       820,000       \$100,000       \$100,000         Sop       673       \$200,000       \$200,000       \$200,000       \$200,000       \$200,000         Jul       8,520,658       \$553,260       \$38,330       \$200,000       \$200,000       \$200,000       \$200,000       \$200,000       \$200,000       \$250,000       \$200,000 <t< th=""><td>Feb</td><td>138,254</td><td>147,975</td><td></td></t<>                                                                                                                                                                                                                                                                                    | Feb      | 138,254    | 147,975    |             |
| May       48,230       \$400,000         Jun       43,757       \$200,000         Jul       46,560       \$200,000         Aug       45,056       \$200,000         Sep       74,964       \$42,380 <b>PROPERTY TAX</b> FY 2014-15       FY 2015-16       Variance         Oct       \$16,175       \$11,487       \$46,868)         Nov       18,472       20,589       2,117         Dec       160,305       169,848       9,2117         Dec       160,305       169,848       9,300,000         Jan       235,891       237,272       1,382         Feb       74,439       104,025       29,586         Mar       6,533       7,675       1,142         Apr       3,115       2,364       (751)         Jul       821       300,000       \$200,000         Jul       821       500,000       \$100,000         Sou       S402,000       \$200,000       \$200,000         Sou       S300,000       \$200,000       \$100,000         Jul       821       400       \$200,000       \$200,000         Sou       S300,000                                                                                                                                                                                                                                                                                                                                                                | Mar      |            |            | 901         |
| May       Total       Total       \$1,088,327       \$872,140       \$42,380         PROPERTY TAX         FY 2014-15       FY 2015-16       Variance         Oct       \$16,175       \$11,487       (\$4,688)         Nov       18,472       20,589       2,117         Dec       160,305       169,848       9,543         Jan       235,891       237,272       1,382         Feb       74,439       104,025       29,586         Mar       6,533       7,675       1,142         Apr       3,115       2,364       (751)         Jul       821       300,000       \$100,000         Jul       821       520,058       \$533,260       \$38,330         SALES TAX         FY 2014-15       FY 2015-16       Variance         Jul       821       300,000       \$100,000         Sou       5200,000       \$200,000       \$200,000         Sou       S4LES TAX       \$200,000       \$200,000         Sou       \$200,000       \$200,000       \$200,000         Sou       \$200,000       \$200,000       \$200,000         Sou       \$200,000       <                                                                                                                                                                                                                                                                                                                             | Арг      |            |            | (1,208)     |
| Jul46,560Aug45,056Sep74,964Total\$1,088,327\$872,140\$42,380PROPERTY TAX<br>FY 2014-15FY 2014-15FY 2015-16VarianceOct\$16,175\$11,487(\$4,688)Nov18,47220,5892,117Dec160,305169,8489,543Jan235,891237,2721,382Feb74,439104,02529,586Mar6,5337,6751,142Apr3,1152,364(751)May1,536\$300,000Jul821\$200,000Jul821\$200,000May1,536\$38,330Sep673\$300,000Solo\$200,000Solo\$200,000Solo\$200,000Solo\$300,000Solo\$300,000Solo\$200,000Jul821,769Nov19,22020,5241,303Dec29,69030,137447Jan20,00921,2581,250Stal.ES TAXFeb18,928Qu/181,490Mar26,847Aug20,755Jun26,477Jul20,798Aug20,332Sep26,386                                                                                                                                                                                                                                                                                                                                                                                                                                                                                                                                                                                                                                                                                                                                                                                                | Мау      |            |            |             |
|                                                                                                                                                                                                                                                                                                                                                                                                                                                                                                                                                                                                                                                                                                                                                                                                                                                                                                                                                                                                                                                                                                                                                                                                                                                                                                                                                                                             | -        |            |            |             |
| Sep       74,964       8       9       9       9       9       9       9       9       9       9       9       9       9       9       9       9       9       9       9       9       9       9       9       9       9       9       9       9       9       9       9       9       9       9       9       9       9       9       9       9       9       9       9       9       9       9       9       9       9       9       9       9       9       9       9       9       9       9       9       9       9       9       9       9       9       9       9       9       9       9       9       9       9       9       9       9       9       9       9       9       9       9       9       9       10       10       9       10       10       9       10       10       9       10       10       9       10       10       9       10       10       10       10       10       10       10       10       10       10       10       10       10       10       10       10                                                                                                                                                                                                                                                                                                                                                                                          | -        | -          |            |             |
| Total       \$1,088,327       \$872,140       \$42,380         PROPERTY TAX         FY 2014-15       FY 2015-16       Variance         Oct       \$16,175       \$11,487       (\$4,688)         Nov       18,472       20,589       2,117         Dec       160,305       169,848       9,543         Jan       235,891       237,272       1,382         Feb       74,439       104,025       29,586         Mar       6,533       7,675       1,142         Apr       3,115       2,364       (751)         Jul       821       400,000       \$100,000         Jul       821       500,000       \$100,000         Jul       821       553,260       \$38,330         Sep       673       520,000       \$200,000         Solo       \$250,000       \$250,000         Solo       \$250,000       \$100,000                                                                                                                                                                                                                                                                                                                                            | -        |            |            |             |
| PROPERTY TAX           FY 2014-15         FY 2015-16         Variance           Oct         \$16,175         \$11,487         (\$4,688)           Nov         18,472         20,589         2,117           Dec         160,305         169,848         9,543           Jan         235,891         237,272         1,382           Feb         74,439         104,025         29,586           Mar         6,533         7,675         1,142           Apr         3,115         2,364         (751)           Jul         821         \$100,000         \$100,000           Jul         821         \$100,000         \$100,000           Sep         673         \$38,330         \$100,000           StaLES TAX         FY 2014-15         FY 2015-16         Variance           Oct         \$21,933         \$21,769         (\$164)           Nov         19,220         20,524         1,303           Dec         29,690         30,137         447           Jan         20,009         \$150,000         \$150,000           S150,000         \$150,000         \$100,000         \$100,000           S100,000         \$150,000 </th <td>Sep_</td> <td>74,964</td> <td></td> <td></td>                                                                                                                                                                                          | Sep_     | 74,964     |            |             |
| FY 2014-15         FY 2015-16         Variance           Oct         \$16,175         \$11,487         (\$4,688)           Nov         18,472         20,589         2,117           Dec         160,305         169,848         9,543 $5500,000$ Jan         235,891         237,272         1,382 $5400,000$ Feb         74,439         104,025         29,586 $5300,000$ Mar         6,533         7,675         1,142 $300,000$ $5100,000$ Jun         1,750         1,142 $300,000$ $5100,000$ $5100,000$ Jul         821         3 $673$ $5200,000$ $5100,000$ $5100,000$ SALES TAX         FY 2014-15         FY 2015-16         Variance $520,000$ $5250,000$ $5250,000$ $5250,000$ $5250,000$ $5250,000$ $5250,000$ $5250,000$ $5250,000$ $5250,000$ $5250,000$ $5250,000$ $5100,000$ $5100,000$ $5100,000$ $5100,000$ $5100,000$ $5100,000$ $5100,000$ $5100,000$ $5100,000$ $5100,000$ $5100,000$ <td< th=""><th>Total</th><th></th><th>-</th><th>\$42,380</th></td<>                                                                                                                                                                                                                                                                                                                                                                                                            | Total    |            | -          | \$42,380    |
| Oct       \$16,175       \$11,487       (\$4,688)         Nov       18,472       20,589       2,117         Dec       160,305       169,848       9,543         Jan       235,891       237,272       1,382         Feb       74,439       104,025       29,586         Mar       6,533       7,675       1,142         Apr       3,115       2,364       (751)         May       1,536       \$100,000       \$100,000         Jul       821       \$100,000       \$100,000         Jul       821       \$100,000       \$100,000         Sep       673       \$38,330       \$200,000       \$100,000         SALKES TAX         FY 2014-15       FY 2015-16       Variance         Oct       \$21,933       \$21,769       \$300,000       \$250,000         Nov       19,220       20,524       1,303       \$250,000       \$250,000         Jan       20,009       21,258       1,250       \$200,000       \$250,000       \$250,000       \$250,000       \$250,000       \$250,000       \$250,000       \$250,000       \$250,000       \$250,000       \$250,000       \$250,000       \$250,000       \$250,000 </th <th></th> <th></th> <th></th> <th></th>                                                                                                                                                                                                                   |          |            |            |             |
| Nov $18,472$ 20,589 2,117<br>Dec $160,305$ $169,848$ 9,543<br>Jan $235,891$ $237,272$ $1,382$<br>Feb $74,439$ $104,025$ $29,586$<br>Mar $6,533$ $7,675$ $1,142$<br>Apr $3,115$ $2,364$ (751)<br>May $1,536$<br>Jun $1,750$<br>Jul $821$<br>Aug 948<br>Sep $673$<br>Total \$520,658 \$553,260 \$38,330<br>States TAX<br>FY 2014-15 FY 2015-16 Variance<br>Oct \$21,933 \$21,769 (\$164)<br>Nov $19,220$ $20,524$ $1,303$<br>Dec $29,690$ $30,137$ $447$<br>Jan $20,009$ $21,258$ $1,250$<br>Feb $18,928$ $20,418$ $1,490$<br>Mar $26,847$ $27,482$ $635$<br>Apr $22,124$ $22,265$ $1411$<br>May $20,755$<br>Jun $26,477$<br>Jul $20,798$<br>Aug $20,332$<br>Sep $26,386$                                                                                                                                                                                                                                                                                                                                                                                                                                                                                                                                                                                                                                                                                                                     | <u> </u> |            |            |             |
| Dec 160,305 169,848 9,543<br>Jan 235,891 237,272 1,382<br>Feb 74,439 104,025 29,586<br>Mar 6,533 7,675 1,142 $$300,000$<br>Apr 3,115 2,364 (751)<br>May 1,536<br>Jun 1,750<br>Jul 821<br>Aug 948<br>Sep 673<br>Total \$520,658 \$553,260 \$38,330<br>SALES TAX<br>FY 2014-15 FY 2015-16 Variance<br>Oct \$21,933 \$21,769 (\$164)<br>Nov 19,220 20,524 1,303<br>Dec 29,690 30,137 447<br>Jan 20,009 21,258 1,250<br>Feb 18,928 20,418 1,490<br>Mar 26,847 27,482 635<br>Apr 22,124 22,265 141<br>May 20,755<br>Jun 26,477<br>Jul 20,798<br>Aug 20,332<br>Sep 26,386                                                                                                                                                                                                                                                                                                                                                                                                                                                                                                                                                                                                                                                                                                                                                                                                                         |          |            | -          |             |
| Jan       235,891       237,272       1,382         Jan       235,891       237,272       1,382         Feb       74,439       104,025       29,586         Mar       6,533       7,675       1,142         Apr       3,115       2,364       (751)         Jun       1,750       5100,000       5200,000         Jul       821       5100,000       5100,000         Aug       948       5100,000       5100,000         SalkS TAX       FY 2014-15       FY 2015-16       Variance         Oct       \$21,933       \$21,769       (\$164)         Nov       19,220       20,524       1,303         Dec       29,690       30,137       447         Jan       20,009       21,258       1,250         Feb       18,928       20,418       1,490         Mar       26,847       27,482       635         Apr       22,124       22,265       141         May       20,755       141         Jul       20,798       50,000       50,000         Aug       20,332       50,336       50,000         Sep       26,386       50,332                                                                                                                                                                                                                                                                                                                                                           |          |            | -          | -           |
| Feb       74,439       104,025       29,586       \$400,000         Mar       6,533       7,675       1,142       \$300,000         Apr       3,115       2,364       (751)       \$200,000         May       1,536       \$200,000       \$100,000       \$100,000         Jul       821       \$100,000       \$100,000       \$100,000         Aug       948       \$100,000       \$100,000       \$100,000         Sep       673       \$100,000       \$100,000       \$100,000         Total       \$520,658       \$553,260       \$38,330       \$100,000         SALES TAX       FY 2014-15       FY 2015-16       Variance       \$300,000         Oct       \$21,933       \$21,769       (\$164)       \$300,000         Nov       19,220       20,524       1,303       \$250,000         Jan       20,009       21,258       1,250       \$200,000         Mar       26,847       27,482       635       \$100,000         Mar       26,847       27,482       635       \$100,000         S0,000       \$100,000       \$100,000       \$100,000       \$50,000         Jul       20,755       Jul       26,336 <td></td> <td>-</td> <td>-</td> <td></td>                                                                                                                                                                                                                   |          | -          | -          |             |
| Mar $6,533$ $7,675$ $1,142$<br>Apr $3,115$ $2,364$ $(751)$<br>May $1,536$<br>Jun $1,750$<br>Jul $821$<br>Aug 948<br>Sep $673$<br>Total \$520,658 \$553,260 \$38,330<br>SALES TAX<br>FY 2014-15 FY 2015-16 Variance<br>Oct \$21,933 \$21,769 (\$164)<br>Nov 19,220 20,524 1,303<br>Dec 29,690 30,137 447<br>Jan 20,009 21,258 1,250<br>Feb 18,928 20,418 1,490<br>Mar 26,847 27,482 635<br>Apr 22,124 22,265 141<br>May 20,755<br>Jun 26,477<br>Jul 20,798<br>Aug 20,332<br>Sep 26,386                                                                                                                                                                                                                                                                                                                                                                                                                                                                                                                                                                                                                                                                                                                                                                                                                                                                                                       |          |            |            |             |
| Apr3,1152,364(751)May1,536 $5200,000^{-1}$ Jul821 $5200,000^{-1}$ Aug948 $5ep$ Sep673 $5100,000^{-1}$ Votal\$520,658\$553,260SALES TAXFY 2014-15FY 2015-16Variance $5100,000^{-1}$ Oct\$21,933Nov19,22020,5241,303\$21,769Dec29,69030,137447Jan20,009Peb18,92820,4181,490Mar26,847Apr22,12422,12422,265Jun26,477Jun26,477Jun26,779Jul20,798Aug20,332Sep26,386                                                                                                                                                                                                                                                                                                                                                                                                                                                                                                                                                                                                                                                                                                                                                                                                                                                                                                                                                                                                                               |          |            | -          |             |
| May 1,536<br>Jun 1,750<br>Jul 821<br>Aug 948<br>Sep 673<br>otal \$520,658 \$553,260 \$38,330<br>SALES TAX<br>FY 2014-15 FY 2015-16 Variance<br>Oct \$21,933 \$21,769 (\$164)<br>Nov 19,220 20,524 1,303<br>Dec 29,690 30,137 447<br>Jan 20,009 21,258 1,250<br>Feb 18,928 20,418 1,490<br>Mar 26,847 27,482 635<br>Apr 22,124 22,265 141<br>May 20,755<br>Jun 26,477<br>Jul 20,798<br>Aug 20,332<br>Sep 26,386                                                                                                                                                                                                                                                                                                                                                                                                                                                                                                                                                                                                                                                                                                                                                                                                                                                                                                                                                                              |          |            | -          |             |
| Aug       1,350         Jun       1,750         Jul       821         Aug       948         Sep       673         Datal       \$520,658       \$553,260       \$38,330         SALES TAX       FY 2014-15       FY 2015-16       Variance         Oct       \$21,933       \$21,769       (\$164)         Nov       19,220       20,524       1,303         Dec       29,690       30,137       447         Jan       20,009       21,258       1,250         Stales 20,418       1,490       \$150,000         Mar       26,847       27,482       635         Apr       22,124       22,265       141         May       20,755       141       \$100,000         Jul       20,798       \$100,000       \$50,000         Aug       20,332       \$2,386       \$100,000                                                                                                                                                                                                                                                                                                                                                                                                                                                                                                                                                                                                                   | -        |            | 2,364      | (751)       |
| Jul 821<br>Aug 948<br>Sep $673$<br>otal \$520,658 \$553,260 \$38,330<br>SALES TAX<br>FY 2014-15 FY 2015-16 Variance<br>Oct \$21,933 \$21,769 (\$164)<br>Nov 19,220 20,524 1,303<br>Dec 29,690 30,137 447<br>Jan 20,009 21,258 1,250<br>Reb 18,928 20,418 1,490<br>Mar 26,847 27,482 635<br>Apr 22,124 22,265 141<br>May 20,755<br>Jun 26,477<br>Jul 20,798<br>Aug 20,332<br>Sep 26,386                                                                                                                                                                                                                                                                                                                                                                                                                                                                                                                                                                                                                                                                                                                                                                                                                                                                                                                                                                                                      | /lay     |            |            |             |
| Jul821<br>Aug948Aug948Sep673Sotal\$520,658\$553,260\$38,330SALES TAXFY 2014-15FY 2015-16VarianceOct\$21,933\$21,769(\$164)Nov19,22020,5241,303Dec29,69030,137447Jan20,00921,2581,250Feb18,92820,4181,490Mar26,84727,482635Jun20,755141Jul20,7984ugAug20,332Sep26,386                                                                                                                                                                                                                                                                                                                                                                                                                                                                                                                                                                                                                                                                                                                                                                                                                                                                                                                                                                                                                                                                                                                        | -        |            |            |             |
| Sep $673$ $705$ $705$ $705$ $705$ $705$ $705$ $705$ $705$ $705$ $705$ $705$ $705$ $705$ $705$ $705$ $705$ $705$ $705$ $705$ $705$ $705$ $705$ $705$ $705$ $705$ $705$ $705$ $705$ $705$ $700$ $700$ $700$ $700$ $700$ $700$ $700$ $700$ $700$ $700$ $700$ $700$ $700$ $700$ $700$ $700$ $700$ $700$ $700$ $700$ $700$ $700$ $700$ $700$ $700$ $700$ $700$ $700$ $700$ $700$ $700$ $700$ $700$ $700$ $700$ $700$ $700$ $700$ $700$ $700$ $700$ $700$ $700$ $700$ $700$ $700$ $700$ $700$ $700$ $700$ $700$ $700$ $700$ $700$ $700$ $700$ $700$ $700$ $700$ $700$ $700$ $700$ $700$ $700$ $700$                                                                                                                                                                                                                                                                                                                                                                                                                                                                                                                                                                                                                                                                                                                                                                                               | -        |            |            |             |
| Fotal\$520,658\$553,260\$38,330SALES TAXFY 2014-15FY 2015-16VarianceOct\$21,933\$21,769(\$164)\$300,000Nov19,22020,5241,303Dec29,69030,137447Jan20,00921,2581,250Feb18,92820,4181,490Mar26,84727,482635Apr22,12422,265141May20,755141Jun26,47750,000Jun26,47750,000Jul20,798Aug20,332Sep26,386                                                                                                                                                                                                                                                                                                                                                                                                                                                                                                                                                                                                                                                                                                                                                                                                                                                                                                                                                                                                                                                                                              |          |            |            |             |
| SALES TAX       FY 2014-15     FY 2015-16     Variance       Oct     \$21,933     \$21,769     (\$164)       Nov     19,220     20,524     1,303       Dec     29,690     30,137     447       Jan     20,009     21,258     1,250       Feb     18,928     20,418     1,490       Mar     26,847     27,482     635       Apr     22,124     22,265     141       May     20,755     141     \$100,000       Jul     20,798     \$50,000     \$50,000       Aug     20,332     \$50,000     \$50,000       Sep     26,386     \$26,386     \$50,000                                                                                                                                                                                                                                                                                                                                                                                                                                                                                                                                                                                                                                                                                                                                                                                                                                        | Sep_     | 673        |            |             |
| FY 2014-15         FY 2015-16         Variance           Oct         \$21,933         \$21,769         (\$164)           Nov         19,220         20,524         1,303           Dec         29,690         30,137         447           Jan         20,009         21,258         1,250           Feb         18,928         20,418         1,490           Mar         26,847         27,482         635           Apr         22,124         22,265         141           May         20,755                                                                                                                                                                                                                                                                                                                                                                                                                                                                                                                                                                                                                                                                                                                                                                                                                                                                                           | Fotal    | \$520,658  | \$553,260  | \$38,330    |
| Oct       \$21,933       \$21,769       (\$164)       \$300,000         Nov       19,220       20,524       1,303       \$250,000         Jan       20,009       21,258       1,250       \$200,000         Feb       18,928       20,418       1,490       \$150,000         Mar       26,847       27,482       635       \$150,000         Apr       22,124       22,265       141       \$100,000         May       20,755       141       \$100,000       \$100,000         Jul       20,798                                                                                                                                                                                                                                                                                                                                                                                                                                                                                                                                                                                                                                                                                                                                                                                                                                                                                           |          | 2          | SALES TAX  |             |
| Nov       19,220       20,524       1,303         Dec       29,690       30,137       447         jan       20,009       21,258       1,250         Jan       20,009       21,258       1,490         Mar       26,847       27,482       635         Apr       22,124       22,265       141         May       20,755       5100,000       \$100,000         Jul       20,798       \$50,000       \$50,000         Aug       20,332       \$20,386       \$50,000       \$100,000                                                                                                                                                                                                                                                                                                                                                                                                                                                                                                                                                                                                                                                                                                                                                                                                                                                                                                         |          | FY 2014-15 | FY 2015-16 | Variance    |
| Dec       29,690       30,137       447       \$250,000         Jan       20,009       21,258       1,250       \$200,000         Feb       18,928       20,418       1,490       \$150,000         Mar       26,847       27,482       635       \$150,000         Apr       22,124       22,265       141       \$100,000         May       20,755       \$100,000       \$50,000       \$50,000         Jul       20,798       \$50,000       \$0       \$50,000       \$0         Aug       20,332       \$20,386       \$0       \$0       \$0       \$0       \$0       \$0       \$0       \$0       \$0       \$0       \$0       \$0       \$0       \$0       \$0       \$0       \$0       \$0       \$0       \$0       \$0       \$0       \$0       \$0       \$0       \$0       \$0       \$0       \$0       \$0       \$0       \$0       \$0       \$0       \$0       \$0       \$0       \$0       \$0       \$0       \$0       \$0       \$0       \$0       \$0       \$0       \$0       \$0       \$0       \$0       \$0       \$0       \$0       \$0       \$0       \$0       \$0       \$0       \$0 <td>Oct</td> <td>\$21,933</td> <td>\$21,769</td> <td>(\$164)</td>                                                                                                                                                                                       | Oct      | \$21,933   | \$21,769   | (\$164)     |
| Jan       20,009       21,258       1,250         Feb       18,928       20,418       1,490         Mar       26,847       27,482       635         Apr       22,124       22,265       141         May       20,755       5100,000         Jun       26,477       550,000         Jul       20,798       50,000         Aug       20,332       50,000         Sep       26,386       26,386                                                                                                                                                                                                                                                                                                                                                                                                                                                                                                                                                                                                                                                                                                                                                                                                                                                                                                                                                                                                | Nov      | 19,220     | 20,524     | 1,303       |
| Feb       18,928       20,418       1,490         Mar       26,847       27,482       635         Apr       22,124       22,265       141         May       20,755       5100,000       5100,000         Jun       26,477       550,000       50         Jul       20,798       50,000       50         Aug       20,332       50       50         Sep       26,386       26,386       50                                                                                                                                                                                                                                                                                                                                                                                                                                                                                                                                                                                                                                                                                                                                                                                                                                                                                                                                                                                                   | Dec      | 29,690     | 30,137     | <b>4</b> 47 |
| Feb       18,928       20,418       1,490         Mar       26,847       27,482       635         Apr       22,124       22,265       141         May       20,755       5100,000       5100,000         Jun       26,477       550,000       50         Jul       20,798       50,000       50         Aug       20,332       50       50         Sep       26,386       26,386       50                                                                                                                                                                                                                                                                                                                                                                                                                                                                                                                                                                                                                                                                                                                                                                                                                                                                                                                                                                                                   | jan      | 20,009     | 21,258     | 1,250       |
| Mar       26,847       27,482       635       \$150,000         Apr       22,124       22,265       141       \$100,000         May       20,755       50,000       \$50,000       \$50,000         Jun       26,477       \$50,000       \$50,000       \$50,000         Jul       20,798       \$50,000       \$50,000       \$50,000       \$50,000         Aug       20,332       \$50,386       \$100,000       \$0       \$0       \$0       \$0       \$0       \$0       \$0       \$0       \$0       \$0       \$0       \$0       \$0       \$0       \$0       \$0       \$0       \$0       \$0       \$0       \$0       \$0       \$0       \$0       \$0       \$0       \$0       \$0       \$0       \$0       \$0       \$0       \$0       \$0       \$0       \$0       \$0       \$0       \$0       \$0       \$0       \$0       \$0       \$0       \$0       \$0       \$0       \$0       \$0       \$0       \$0       \$0       \$0       \$0       \$0       \$0       \$0       \$0       \$0       \$0       \$0       \$0       \$0       \$0       \$0       \$0       \$0       \$0       \$0       \$0       \$0                                                                                                                                                                                                                                        | -        |            |            |             |
| Apr       22,124       22,265       141         May       20,755       jun       26,477       \$100,000         Jul       20,798       \$50,000       \$50,000       \$0         Aug       20,332       \$0       \$0       \$0       \$0       \$0       \$0       \$0       \$0       \$0       \$0       \$0       \$0       \$0       \$0       \$0       \$0       \$0       \$0       \$0       \$0       \$0       \$0       \$0       \$0       \$0       \$0       \$0       \$0       \$0       \$0       \$0       \$0       \$0       \$0       \$0       \$0       \$0       \$0       \$0       \$0       \$0       \$0       \$0       \$0       \$0       \$0       \$0       \$0       \$0       \$0       \$0       \$0       \$0       \$0       \$0       \$0       \$0       \$0       \$0       \$0       \$0       \$0       \$0       \$0       \$0       \$0       \$0       \$0       \$0       \$0       \$0       \$0       \$0       \$0       \$0       \$0       \$0       \$0       \$0       \$0       \$0       \$0       \$0       \$0       \$0       \$0       \$0       \$0       \$0       \$0       \$0 </th <td></td> <td></td> <td></td> <td></td>                                                                                                                                                                                                |          |            |            |             |
| May       20,755         Jun       26,477         Jul       20,798         Aug       20,332         Sep       26,386                                                                                                                                                                                                                                                                                                                                                                                                                                                                                                                                                                                                                                                                                                                                                                                                                                                                                                                                                                                                                                                                                                                                                                                                                                                                        |          |            |            |             |
| Jun 26,477<br>Jul 20,798<br>Aug 20,332<br>Sep 26,386                                                                                                                                                                                                                                                                                                                                                                                                                                                                                                                                                                                                                                                                                                                                                                                                                                                                                                                                                                                                                                                                                                                                                                                                                                                                                                                                        | -        |            | 22,200     |             |
| Jul 20,798<br>Aug 20,332<br>Sep 26,386                                                                                                                                                                                                                                                                                                                                                                                                                                                                                                                                                                                                                                                                                                                                                                                                                                                                                                                                                                                                                                                                                                                                                                                                                                                                                                                                                      | -        |            |            |             |
| Aug 20,332 \$0 \$0 \$0 \$0 \$0 \$0 \$0 \$0 \$0 \$0 \$0 \$0 \$0                                                                                                                                                                                                                                                                                                                                                                                                                                                                                                                                                                                                                                                                                                                                                                                                                                                                                                                                                                                                                                                                                                                                                                                                                                                                                                                              |          |            |            |             |
| Kug         20,332         trong         tro         trong         trong         tr                                                                                                             | -        |            |            |             |
|                                                                                                                                                                                                                                                                                                                                                                                                                                                                                                                                                                                                                                                                                                                                                                                                                                                                                                                                                                                                                                                                                                                                                                                                                                                                                                                                                                                             | -        |            |            |             |
| Fy 2014-11                                                                                                                                                                                                                                                                                                                                                                                                                                                                                                                                                                                                                                                                                                                                                                                                                                                                                                                                                                                                                                                                                                                                                                                                                                                                                                                                                                                  | sep_     | 20,380     |            |             |
|                                                                                                                                                                                                                                                                                                                                                                                                                                                                                                                                                                                                                                                                                                                                                                                                                                                                                                                                                                                                                                                                                                                                                                                                                                                                                                                                                                                             | Total    | \$273,499  | \$163,853  | \$5,102     |