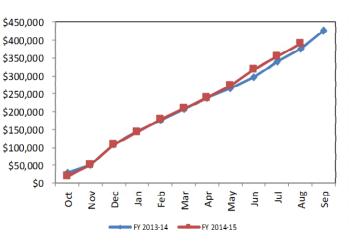

### **GENERAL FUND REVENUES**

| All SOURCES |             |             |          |  |  |  |
|-------------|-------------|-------------|----------|--|--|--|
|             | FY 2013-14  | FY 2014-15  | Variance |  |  |  |
| Oct         | \$49,412    | \$69,308    | \$19,896 |  |  |  |
| Nov         | 78,405      | 65,871      | (12,534) |  |  |  |
| Dec         | 169,703     | 194,702     | 24,999   |  |  |  |
| jan         | 278,416     | 278,998     | 582      |  |  |  |
| Feb         | 122,583     | 144,793     | 22,210   |  |  |  |
| Mar         | 51,002      | 60,850      | 9,848    |  |  |  |
| Apr         | 65,815      | 45,485      | (20,330) |  |  |  |
| Мау         | 54,518      | 77,759      | 23,241   |  |  |  |
| Jun         | 45,290      | 24,640      | (20,650) |  |  |  |
| Jul         | 60,934      | 61,445      | 511      |  |  |  |
| Aug         | 79,531      | 53,543      | (25,988) |  |  |  |
| Sep         | 72,532      |             | -        |  |  |  |
| Total       | \$1,128,141 | \$1,077,395 | \$21,786 |  |  |  |