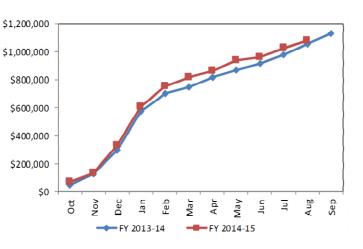

### **GENERAL FUND REVENUES**

| All SOURCES |             |             |          |  |  |  |
|-------------|-------------|-------------|----------|--|--|--|
|             | FY 2013-14  | FY 2014-15  | Variance |  |  |  |
| Oct         | \$49,412    | \$69,308    | \$19,896 |  |  |  |
| Nov         | 78,405      | 65,871      | (12,534) |  |  |  |
| Dec         | 169,703     | 194,702     | 24,999   |  |  |  |
| jan         | 278,416     | 278,998     | 582      |  |  |  |
| Feb         | 122,583     | 144,793     | 22,210   |  |  |  |
| Mar         | 51,002      | 60,850      | 9,848    |  |  |  |
| Apr         | 65,815      | 45,485      | (20,330) |  |  |  |
| Мау         | 54,518      | 77,759      | 23,241   |  |  |  |
| Jun         | 45,290      | 24,640      | (20,650) |  |  |  |
| Jul         | 60,934      | 61,445      | 511      |  |  |  |
| Aug         | 79,531      | 53,543      | (25,988) |  |  |  |
| Sep         | 72,532      |             | -        |  |  |  |
| Total       | \$1,128,141 | \$1,077,395 | \$21,786 |  |  |  |