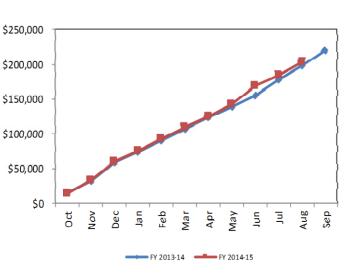

### GENERAL FUND EXPENDITURES

| ALL EXPENSES |             |             |                 |  |  |  |
|--------------|-------------|-------------|-----------------|--|--|--|
|              | FY 2013-14  | FY 2014-15  | Variance        |  |  |  |
| Oct          | \$79,179    | \$83,596    | <b>\$4</b> ,417 |  |  |  |
| Nov          | 88,876      | 83,285      | (5,591)         |  |  |  |
| Dec          | 118,448     | 128,938     | 10,490          |  |  |  |
| Jan          | 84,834      | 82,954      | (1,880)         |  |  |  |
| Feb          | 75,046      | 91,324      | 16,278          |  |  |  |
| Mar          | 81,882      | 89,279      | 7,397           |  |  |  |
| Apr          | 78,188      | 74,745      | (3,443)         |  |  |  |
| May          | 89,869      | 102,897     | 13,028          |  |  |  |
| Jun          | 83,353      | 108,519     | 25,166          |  |  |  |
| Jul          | 99,016      | 88,761      | (10,255)        |  |  |  |
| Aug          | 98,277      | 91,811      | (6,466)         |  |  |  |
| Sep          | 140,563     |             |                 |  |  |  |
| Total        | \$1,117,530 | \$1,026,109 | \$49,141        |  |  |  |