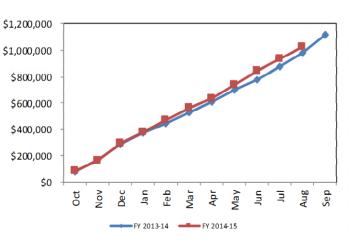

### GENERAL FUND EXPENDITURES

| ALL EXPENSES |             |             |                 |  |  |  |
|--------------|-------------|-------------|-----------------|--|--|--|
|              | FY 2013-14  | FY 2014-15  | Variance        |  |  |  |
| Oct          | \$79,179    | \$83,596    | <b>\$4</b> ,417 |  |  |  |
| Nov          | 88,876      | 83,285      | (5,591)         |  |  |  |
| Dec          | 118,448     | 128,938     | 10,490          |  |  |  |
| Jan          | 84,834      | 82,954      | (1,880)         |  |  |  |
| Feb          | 75,046      | 91,324      | 16,278          |  |  |  |
| Mar          | 81,882      | 89,279      | 7,397           |  |  |  |
| Apr          | 78,188      | 74,745      | (3,443)         |  |  |  |
| May          | 89,869      | 102,897     | 13,028          |  |  |  |
| Jun          | 83,353      | 108,519     | 25,166          |  |  |  |
| Jul          | 99,016      | 88,761      | (10,255)        |  |  |  |
| Aug          | 98,277      | 91,811      | (6,466)         |  |  |  |
| Sep          | 140,563     |             |                 |  |  |  |
| Total        | \$1,117,530 | \$1,026,109 | \$49,141        |  |  |  |