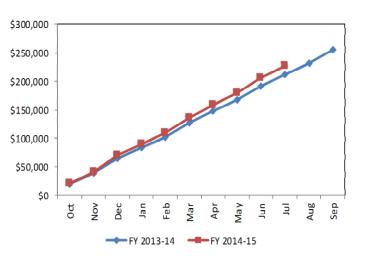

| <u>SALES TAX</u> |            |            |          |  |  |  |
|------------------|------------|------------|----------|--|--|--|
|                  | FY 2013-14 | FY 2014-15 | Variance |  |  |  |
| Oct              | \$20,062   | \$21,933   | \$1,872  |  |  |  |
| Nov              | 18,853     | 19,220     | 368      |  |  |  |
| Dec              | 26,482     | 29,690     | 3,208    |  |  |  |
| Jan              | 18,272     | 20,009     | 1,737    |  |  |  |
| Feb              | 18,878     | 18,928     | 50       |  |  |  |
| Mar              | 24,697     | 26,847     | 2,150    |  |  |  |
| Apr              | 20,532     | 22,124     | 1,591    |  |  |  |
| May              | 19,772     | 20,755     | 982      |  |  |  |
| Jun              | 23,682     | 26,477     | 2,795    |  |  |  |
| Jul              | 20,546     | 20,798     | 252      |  |  |  |
| Aug              | 19,665     |            |          |  |  |  |
| Sep_             | 24,276     |            |          |  |  |  |
| Total            | \$255,716  | \$226,781  | \$15,006 |  |  |  |