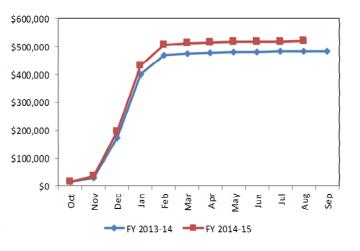

|       | PROPERTY TAX |            |          |  |  |  |  |  |
|-------|--------------|------------|----------|--|--|--|--|--|
|       | FY 2013-14   | FY 2014-15 | Variance |  |  |  |  |  |
| Oct   | \$14,962     | \$16,175   | \$1,213  |  |  |  |  |  |
| Nov   | 15,512       | 18,472     | 2,960    |  |  |  |  |  |
| Dec   | 142,039      | 160,305    | 18,266   |  |  |  |  |  |
| Jan   | 227,269      | 235,891    | 8,622    |  |  |  |  |  |
| Feb   | 69,688       | 74,439     | 4,751    |  |  |  |  |  |
| Mar   | 5,696        | 6,533      | 837      |  |  |  |  |  |
| Apr   | 2,724        | 3,115      | 391      |  |  |  |  |  |
| Мау   | 1,464        | 1,536      | 72       |  |  |  |  |  |
| Jun   | 2,032        | 1,750      | (282)    |  |  |  |  |  |
| Jul   | 523          | 821        | 298      |  |  |  |  |  |
| Aug   | 654          | 948        | 293      |  |  |  |  |  |
| Sep   | 677          |            |          |  |  |  |  |  |
| Total | \$483,240    | \$519,985  | \$37,423 |  |  |  |  |  |