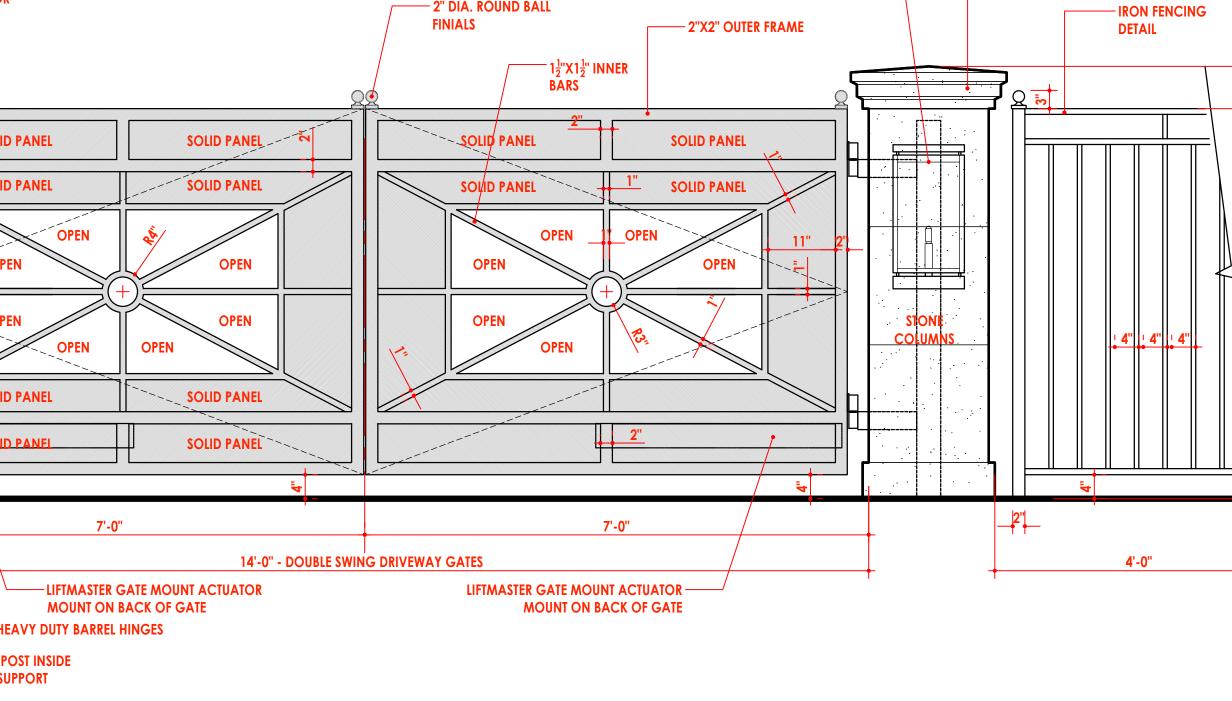

**O4** SECONDARY DRIVEWAY ENTRY GATES (NORTH) SCALE: 3/4"=1'-0"

2" DIA. ROUND BALL FINIALS

DECORATIVE ELECTRIC LANTERNS TBD - COORDINATE MOUNTING HEIGHT WITH MASON & BUILDER

DATE: 4.22.2025 REVISIONS:

DETAILS FRONT ENTRY GATES, FENCE & COLUMNS

**O4** SECONDARY DRIVEWAY ENTRY GATES (NORTH) SCALE: 3/4"=1'-0"

05 6'-0" IRON FENCE & GATE DETAIL SCALE: 3/4"=1'-0"

SAMPLE IRON FENCE FINISH (COLOR ON, DETAIL PER DRAWING)