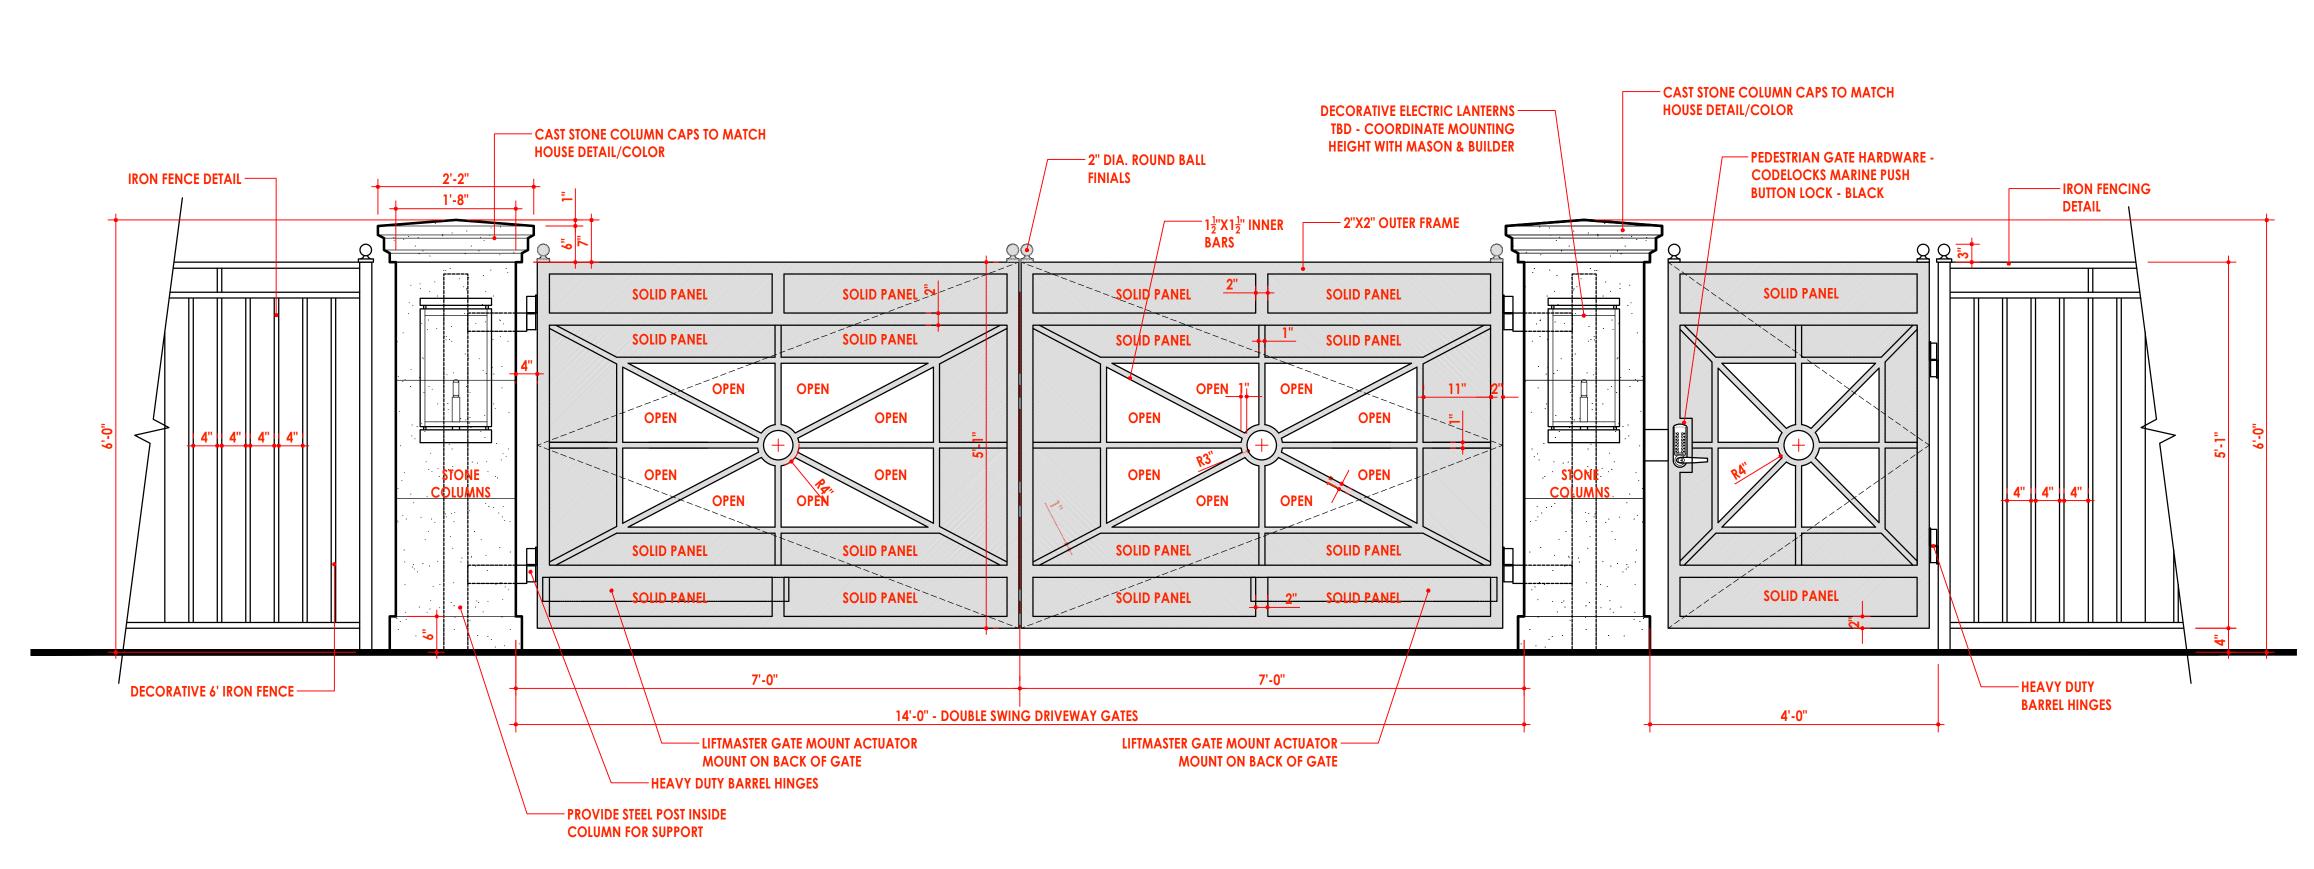

# **03** MAIN DRIVEWAY ENTRY GATES (SOUTH) SCALE: 3/4"=1'-0"

**05** 6'-0" IRON FENCE & GATE DETAIL SCALE: 3/4"=1'-0"

CAST STONE COLUMN CAPS TO MATCH HOUSE DETAIL/COLOR

- STONE CAP TO MATCH HOUSE DETAILS CALL BOX. COORDINATE WITH BUILDER & HOUSE A/V SYSTEM

DATE: 4.22.2025 REVISIONS:

DETAILS FRONT ENTRY GATES, FENCE & COLUMNS

**O4** SECONDARY DRIVEWAY ENTRY GATES (NORTH) SCALE: 3/4"=1'-0"

05 6'-0" IRON FENCE & GATE DETAIL SCALE: 3/4"=1'-0"

SAMPLE IRON FENCE FINISH (COLOR ON, DETAIL PER DRAWING)