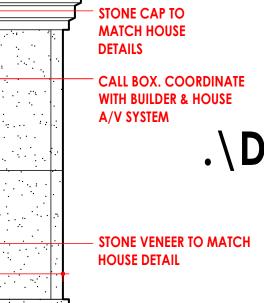

# **03** MAIN DRIVEWAY ENTRY GATES (SOUTH) SCALE: 3/4"=1'-0"

**05** 6'-0" IRON FENCE & GATE DETAIL SCALE: 3/4"=1'-0"

CAST STONE COLUMN CAPS TO MATCH HOUSE DETAIL/COLOR

- STONE CAP TO MATCH HOUSE DETAILS CALL BOX. COORDINATE WITH BUILDER & HOUSE A/V SYSTEM