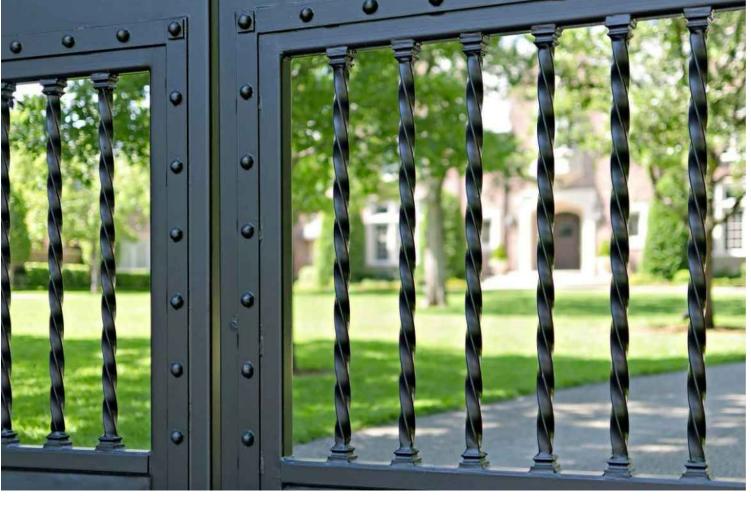

DATE: 4.22.2025 REVISIONS:

DETAILS FRONT ENTRY GATES, FENCE & COLUMNS

**O4** SECONDARY DRIVEWAY ENTRY GATES (NORTH) SCALE: 3/4"=1'-0"

05 6'-0" IRON FENCE & GATE DETAIL SCALE: 3/4"=1'-0"

SAMPLE IRON FENCE FINISH (COLOR ON, DETAIL PER DRAWING)