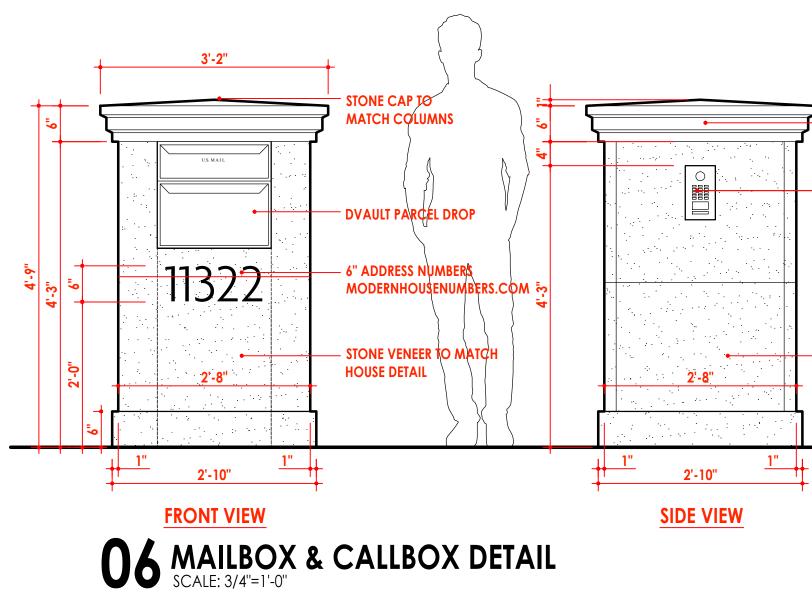

# **03** MAIN DRIVEWAY ENTRY GATES (SOUTH) SCALE: 3/4"=1'-0"

**05** 6'-0" IRON FENCE & GATE DETAIL SCALE: 3/4"=1'-0"

CAST STONE COLUMN CAPS TO MATCH HOUSE DETAIL/COLOR

- STONE CAP TO MATCH HOUSE DETAILS CALL BOX. COORDINATE WITH BUILDER & HOUSE A/V SYSTEM

DVAULT FULL SERVICE VAULT (#DVCS0015 - BLACK COLOR -DVAULT.COM)

© DDLA DESIGN 2025. All rights Reserved. These drawings have been prepared by DDLA Design for review purposes only. They are not to be distributed without permission and are not to be used for construction, bidding or SCALE: SEE PLANS

DVAULT FULL SERVICE VAULT (#DVCS0015 - BLACK COLOR -DVAULT.COM)

DETAILS - CALL BOX. COORDINATE WITH BUILDER & HOUSE A/V SYSTEM .\DVCS0015-1.JPG

by DDLA Design for review purposes only. They are not to be distributed without permission and are not to be used for construction, bidding or permitting.