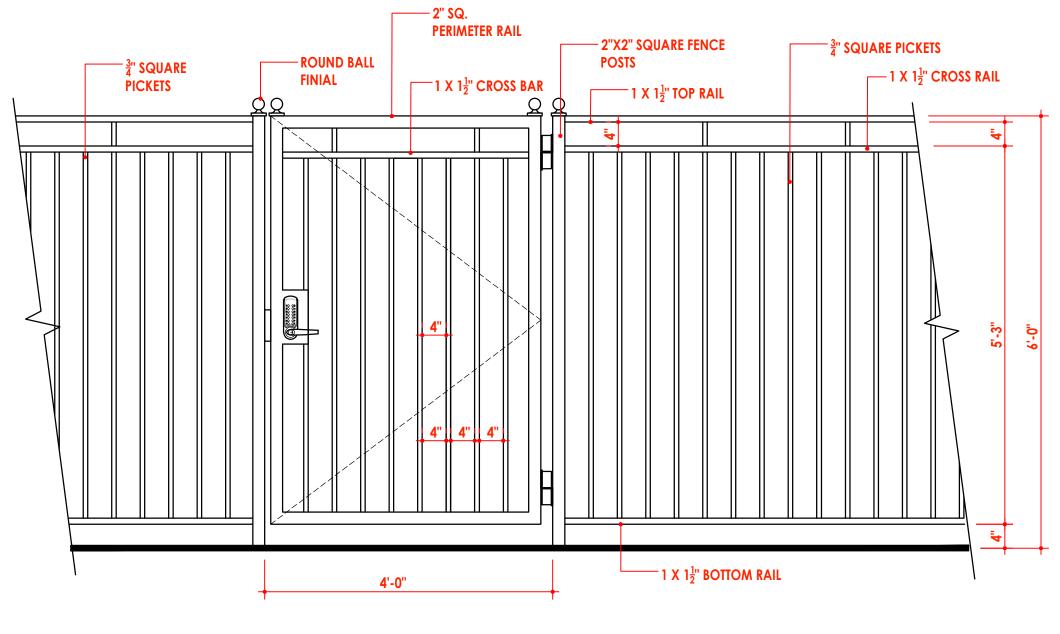

# **03** MAIN DRIVEWAY ENTRY GATES (SOUTH) SCALE: 3/4"=1'-0"

**05** 6'-0" IRON FENCE & GATE DETAIL SCALE: 3/4"=1'-0"

CAST STONE COLUMN CAPS TO MATCH HOUSE DETAIL/COLOR

- STONE CAP TO MATCH HOUSE DETAILS CALL BOX. COORDINATE WITH BUILDER & HOUSE A/V SYSTEM

DATE: 4.22.2025 REVISIONS:

DETAILS FRONT ENTRY GATES, FENCE & COLUMNS

**O4** SECONDARY DRIVEWAY ENTRY GATES (NORTH) SCALE: 3/4"=1'-0"

05 6'-0" IRON FENCE & GATE DETAIL SCALE: 3/4"=1'-0"

SAMPLE IRON FENCE FINISH (COLOR ON, DETAIL PER DRAWING)