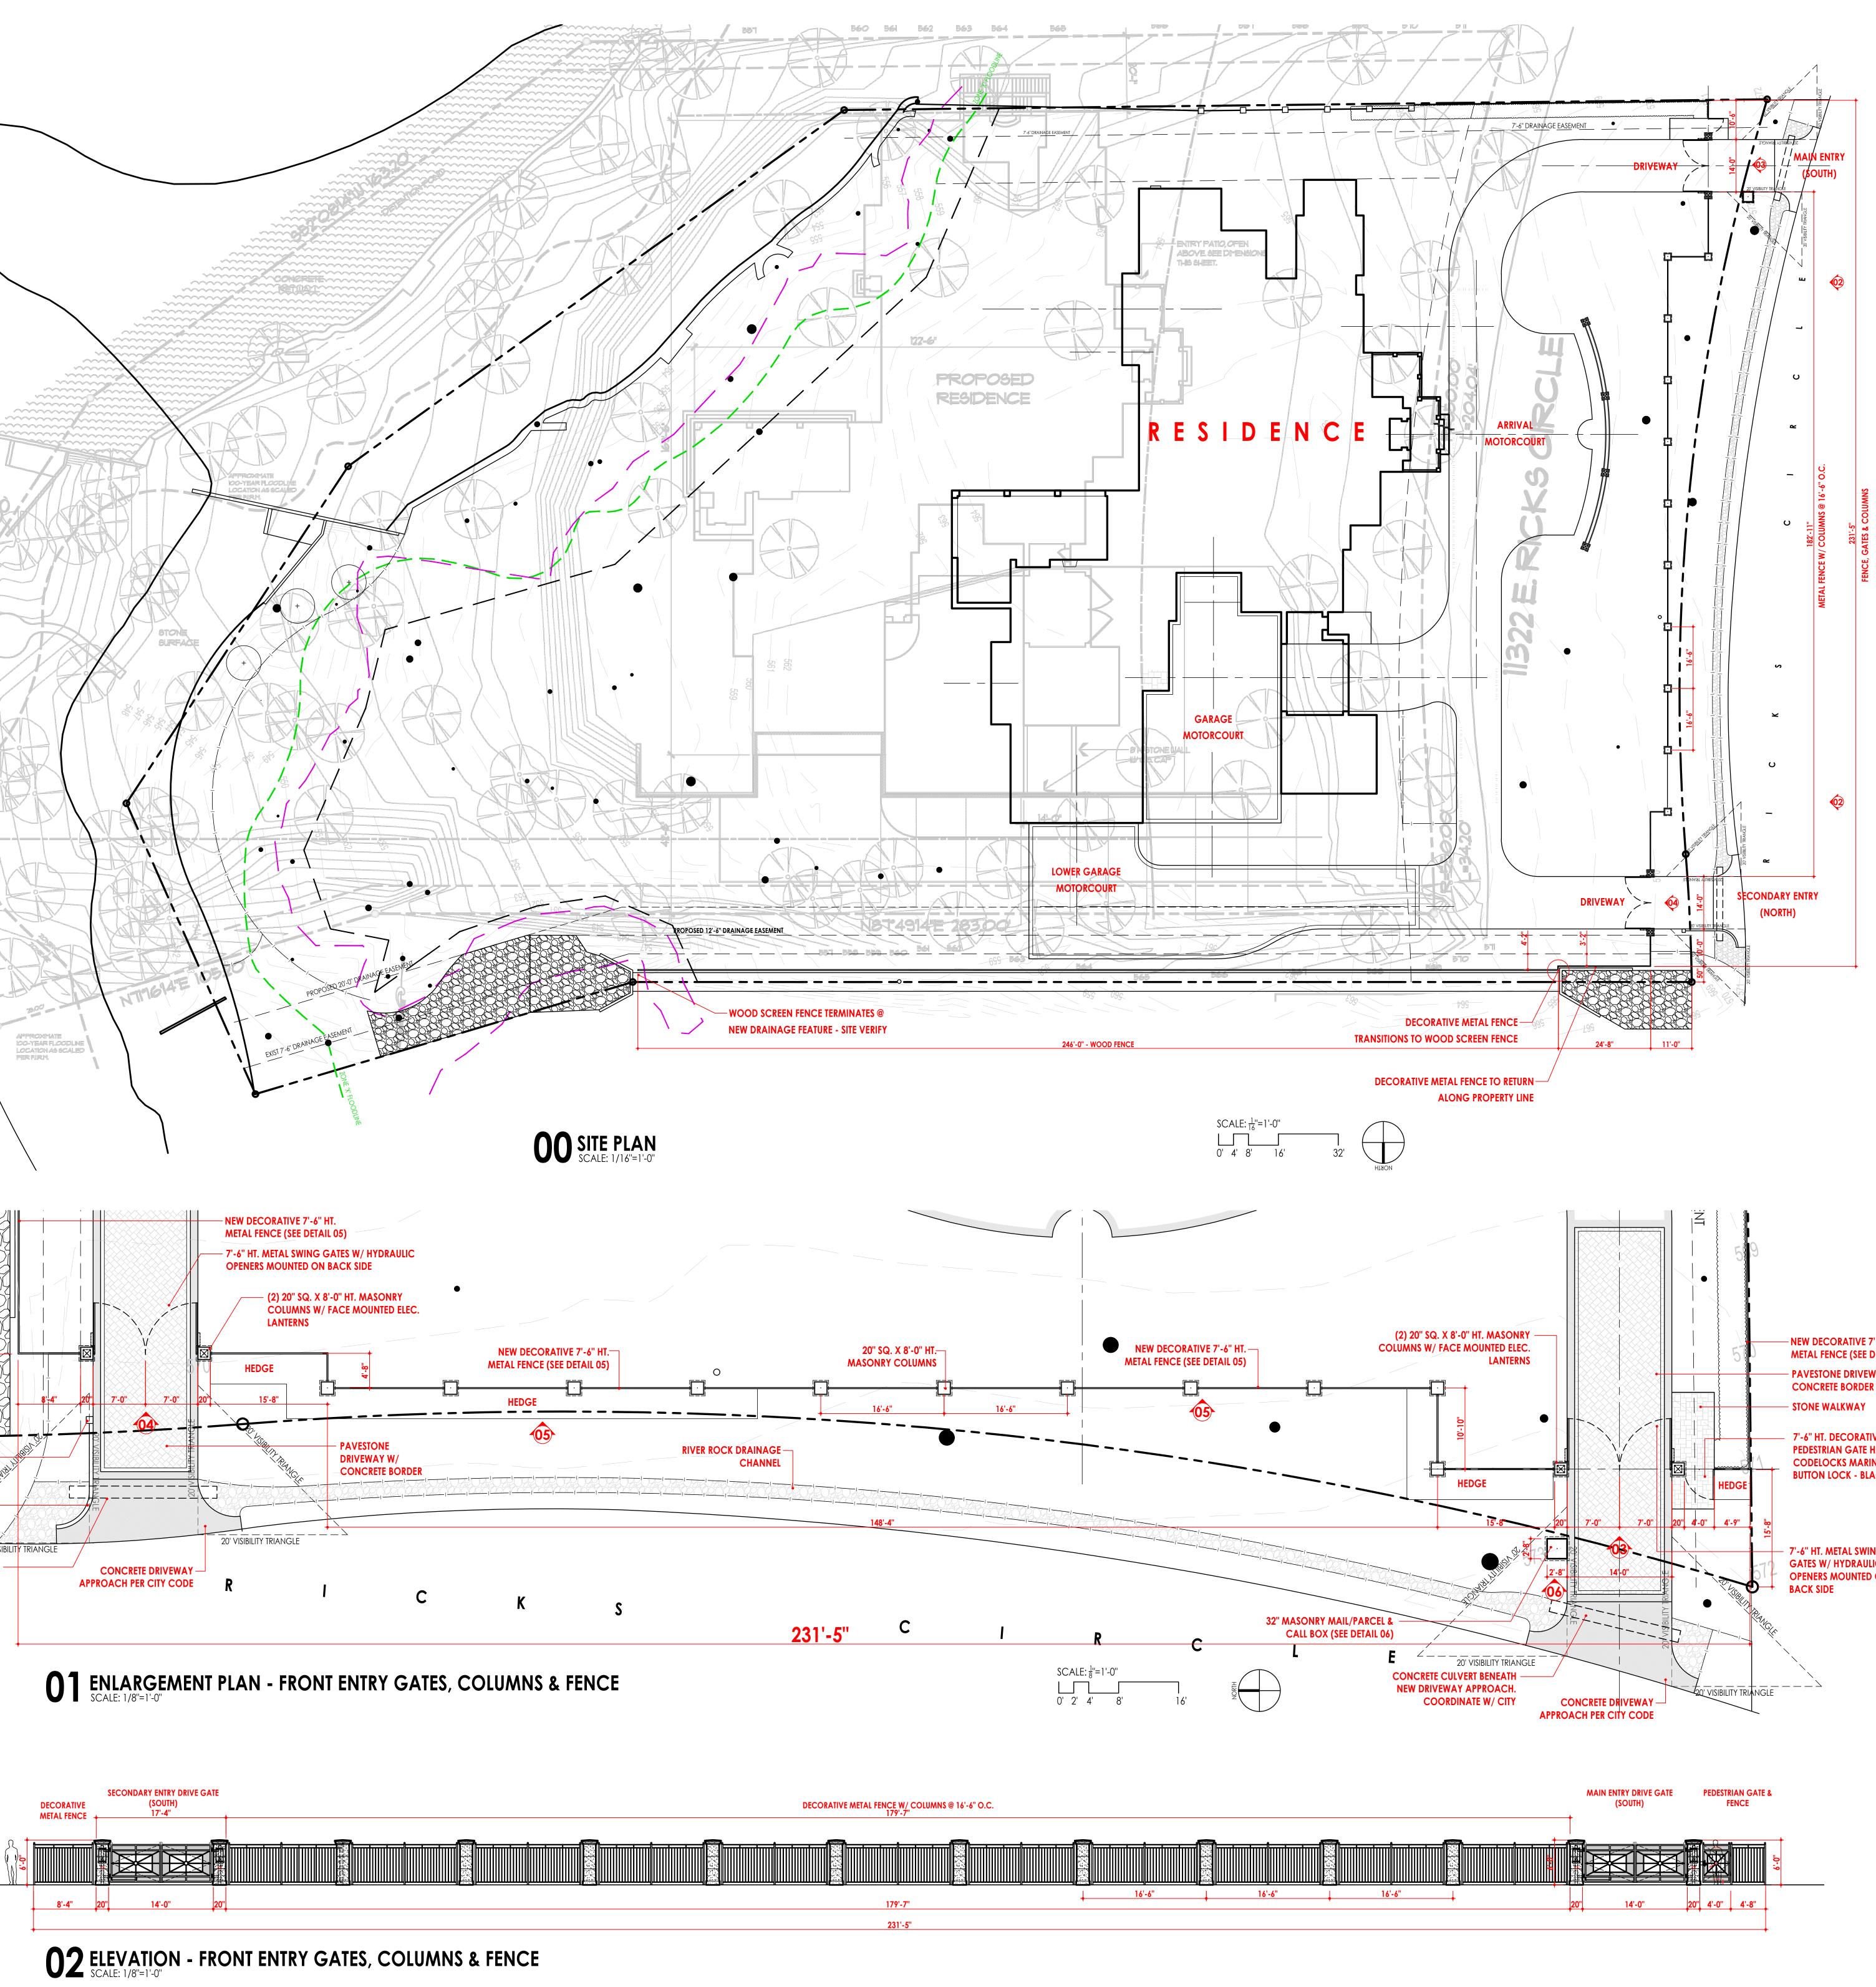

**O4** SECONDARY DRIVEWAY ENTRY GATES (NORTH) SCALE: 3/4"=1'-0"

2" DIA. ROUND BALL FINIALS

DECORATIVE ELECTRIC LANTERNS TBD - COORDINATE MOUNTING HEIGHT WITH MASON & BUILDER

# **03** MAIN DRIVEWAY ENTRY GATES (SOUTH) SCALE: 3/4"=1'-0"

**05** 6'-0" IRON FENCE & GATE DETAIL SCALE: 3/4"=1'-0"

CAST STONE COLUMN CAPS TO MATCH HOUSE DETAIL/COLOR

- STONE CAP TO MATCH HOUSE DETAILS CALL BOX. COORDINATE WITH BUILDER & HOUSE A/V SYSTEM

DVAULT FULL SERVICE VAULT (#DVCS0015 - BLACK COLOR -DVAULT.COM)

© DDLA DESIGN 2025. All rights Reserved. These drawings have been prepared by DDLA Design for review purposes only. They are not to be distributed without permission and are not to be used for construction, bidding or SCALE: SEE PLANS

DATE: 4.22.2025 REVISIONS:

DETAILS FRONT ENTRY GATES, FENCE & COLUMNS

**O4** SECONDARY DRIVEWAY ENTRY GATES (NORTH) SCALE: 3/4"=1'-0"

05 6'-0" IRON FENCE & GATE DETAIL SCALE: 3/4"=1'-0"

SAMPLE IRON FENCE FINISH (COLOR ON, DETAIL PER DRAWING)

DVAULT FULL SERVICE VAULT (#DVCS0015 - BLACK COLOR -DVAULT.COM)

DETAILS - CALL BOX. COORDINATE WITH BUILDER & HOUSE A/V SYSTEM .\DVCS0015-1.JPG

by DDLA Design for review purposes only. They are not to be distributed without permission and are not to be used for construction, bidding or permitting.

© DDLA DESIGN 2025. All rights Reserved. These drawings have been prepared

5.15.2025 REVISIONS:

DATE:

DETAILS FRONT ENTRY GATES, FENCE & COLUMNS

- NEW DECORATIVE 7'-6" HT. METAL FENCE (SEE DETAIL 05) - PAVESTONE DRIVEWAY W/