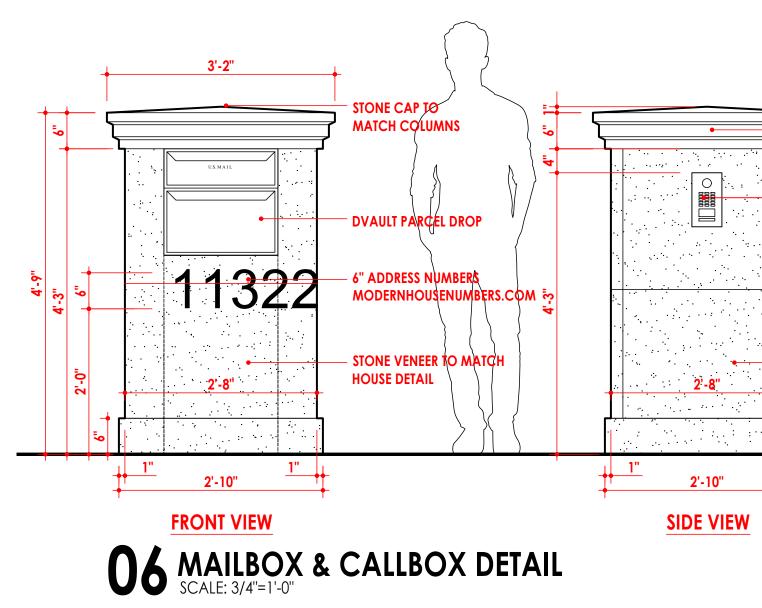

DVAULT FULL SERVICE VAULT (#DVCS0015 - BLACK COLOR -DVAULT.COM)

© DDLA DESIGN 2025. All rights Reserved. These drawings have been prepared by DDLA Design for review purposes only. They are not to be distributed without permission and are not to be used for construction, bidding or SCALE: SEE PLANS

DVAULT FULL SERVICE VAULT (#DVCS0015 - BLACK COLOR -DVAULT.COM)

DETAILS - CALL BOX. COORDINATE WITH BUILDER & HOUSE A/V SYSTEM .\DVCS0015-1.JPG

by DDLA Design for review purposes only. They are not to be distributed without permission and are not to be used for construction, bidding or permitting.