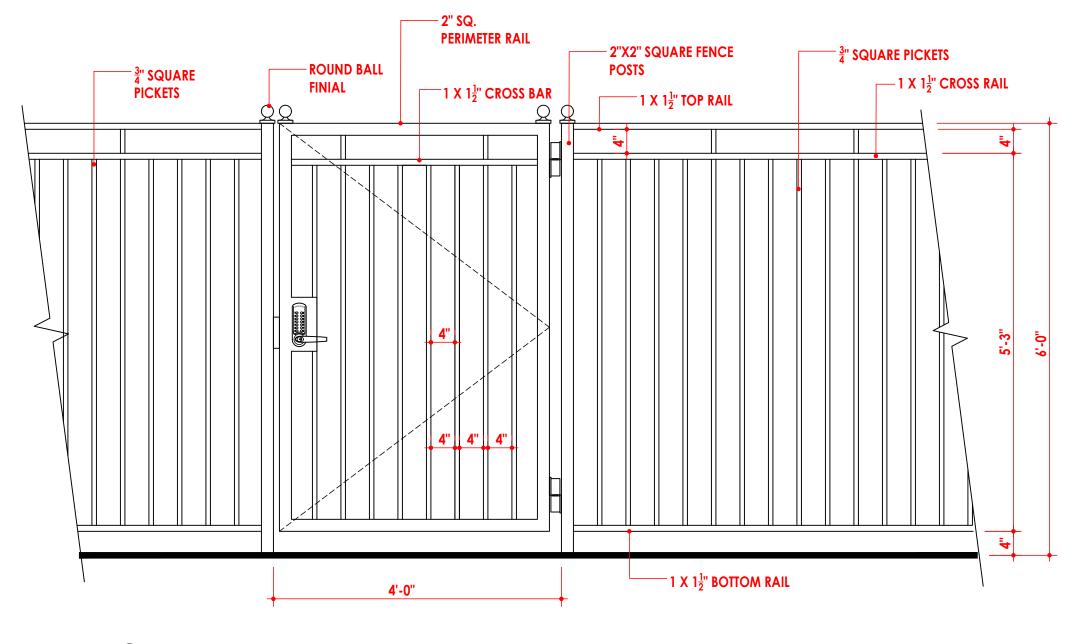

# **03** MAIN DRIVEWAY ENTRY GATES (SOUTH) SCALE: 3/4"=1'-0"

**05** 6'-0" IRON FENCE & GATE DETAIL SCALE: 3/4"=1'-0"

CAST STONE COLUMN CAPS TO MATCH HOUSE DETAIL/COLOR

- STONE CAP TO MATCH HOUSE DETAILS CALL BOX. COORDINATE WITH BUILDER & HOUSE A/V SYSTEM

DATE: 4.22.2025 REVISIONS:

DETAILS FRONT ENTRY GATES, FENCE & COLUMNS

**O4** SECONDARY DRIVEWAY ENTRY GATES (NORTH) SCALE: 3/4"=1'-0"

05 6'-0" IRON FENCE & GATE DETAIL SCALE: 3/4"=1'-0"

SAMPLE IRON FENCE FINISH (COLOR ON, DETAIL PER DRAWING)