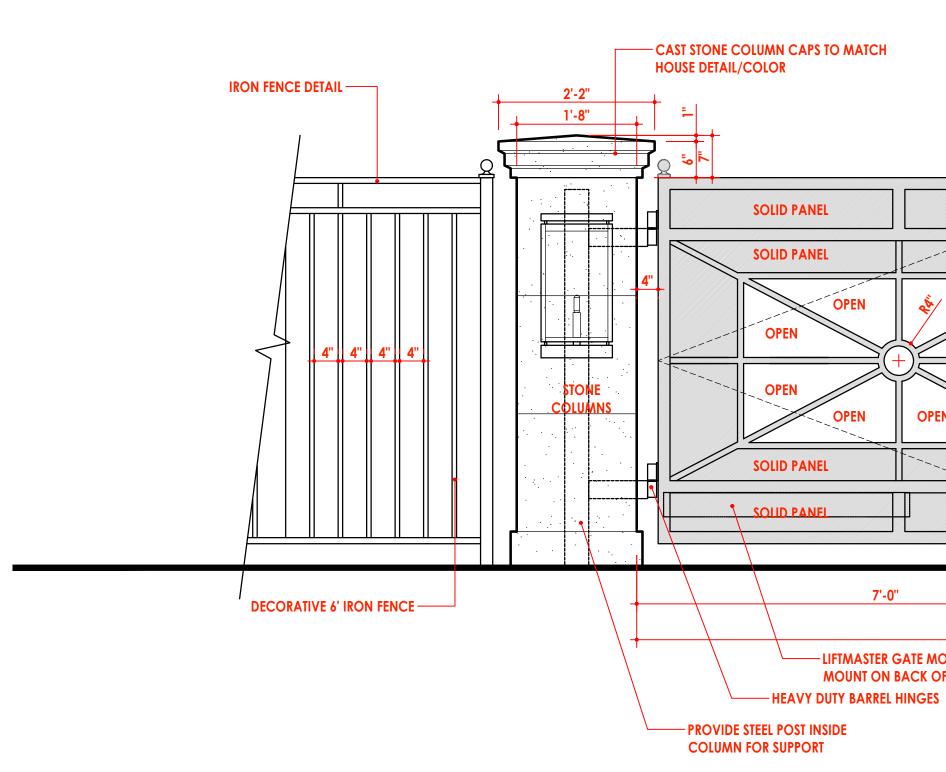

# **03** MAIN DRIVEWAY ENTRY GATES (SOUTH) SCALE: 3/4"=1'-0"

**05** 6'-0" IRON FENCE & GATE DETAIL SCALE: 3/4"=1'-0"

CAST STONE COLUMN CAPS TO MATCH HOUSE DETAIL/COLOR

- STONE CAP TO MATCH HOUSE DETAILS CALL BOX. COORDINATE WITH BUILDER & HOUSE A/V SYSTEM

DATE: 4.22.2025 REVISIONS:

DETAILS FRONT ENTRY GATES, FENCE & COLUMNS

**O4** SECONDARY DRIVEWAY ENTRY GATES (NORTH) SCALE: 3/4"=1'-0"

05 6'-0" IRON FENCE & GATE DETAIL SCALE: 3/4"=1'-0"

SAMPLE IRON FENCE FINISH (COLOR ON, DETAIL PER DRAWING)