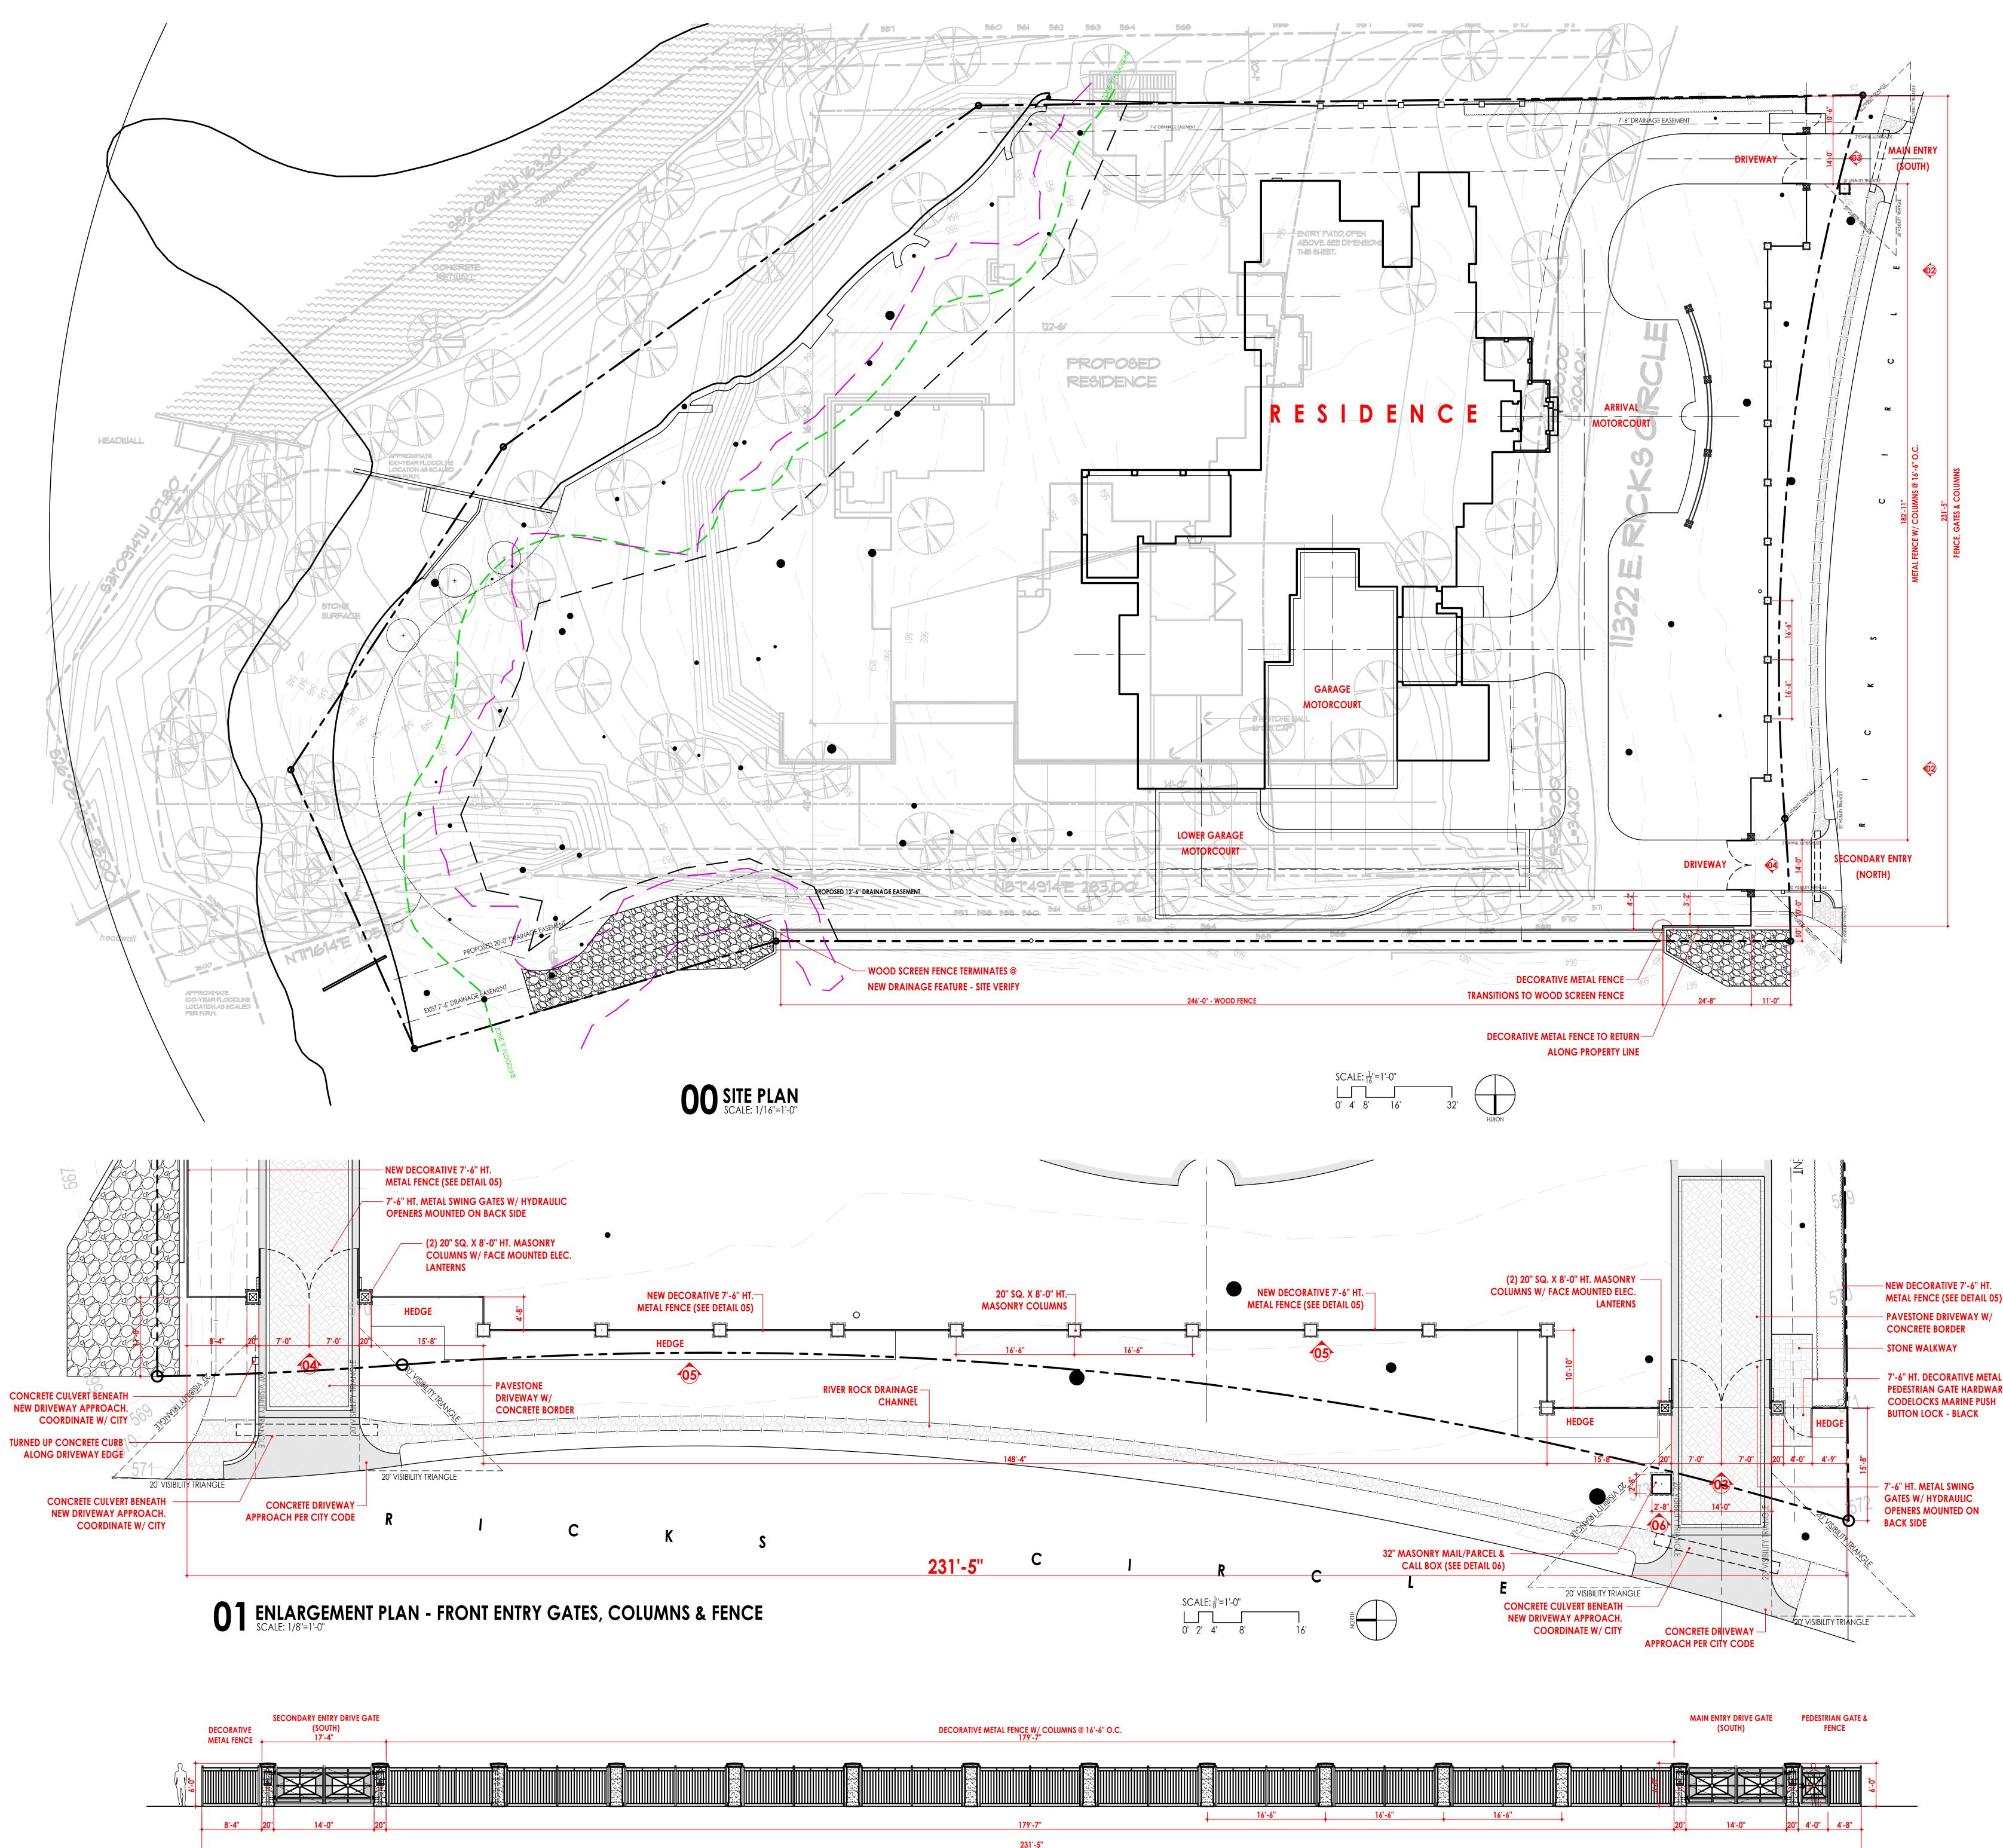

**O4** SECONDARY DRIVEWAY ENTRY GATES (NORTH) SCALE: 3/4"=1'-0"

2" DIA. ROUND BALL FINIALS

DECORATIVE ELECTRIC LANTERNS TBD - COORDINATE MOUNTING HEIGHT WITH MASON & BUILDER

# **03** MAIN DRIVEWAY ENTRY GATES (SOUTH) SCALE: 3/4"=1'-0"

**05** 6'-0" IRON FENCE & GATE DETAIL SCALE: 3/4"=1'-0"

CAST STONE COLUMN CAPS TO MATCH HOUSE DETAIL/COLOR

- STONE CAP TO MATCH HOUSE DETAILS CALL BOX. COORDINATE WITH BUILDER & HOUSE A/V SYSTEM

DVAULT FULL SERVICE VAULT (#DVCS0015 - BLACK COLOR -DVAULT.COM)

© DDLA DESIGN 2025. All rights Reserved. These drawings have been prepared by DDLA Design for review purposes only. They are not to be distributed without permission and are not to be used for construction, bidding or SCALE: SEE PLANS

DATE: 4.22.2025 REVISIONS:

DETAILS FRONT ENTRY GATES, FENCE & COLUMNS

**O4** SECONDARY DRIVEWAY ENTRY GATES (NORTH) SCALE: 3/4"=1'-0"

05 6'-0" IRON FENCE & GATE DETAIL SCALE: 3/4"=1'-0"

SAMPLE IRON FENCE FINISH (COLOR ON, DETAIL PER DRAWING)

DVAULT FULL SERVICE VAULT (#DVCS0015 - BLACK COLOR -DVAULT.COM)

DETAILS - CALL BOX. COORDINATE WITH BUILDER & HOUSE A/V SYSTEM .\DVCS0015-1.JPG

by DDLA Design for review purposes only. They are not to be distributed without permission and are not to be used for construction, bidding or permitting.