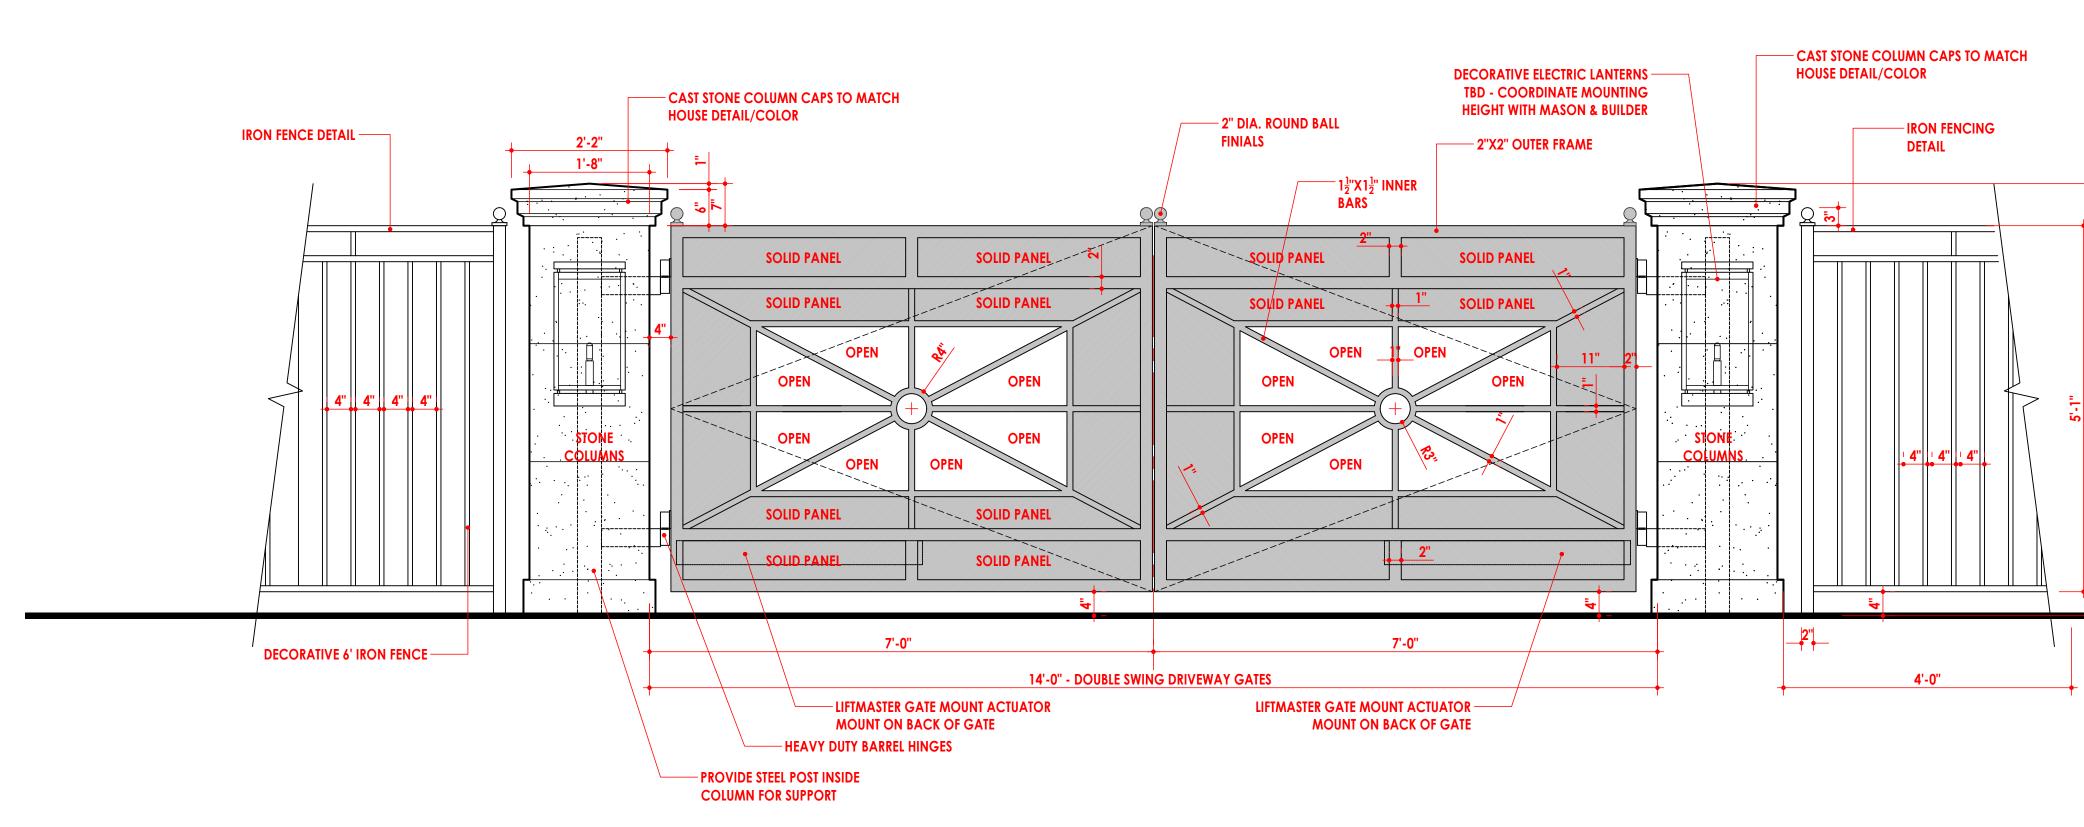

**O4** SECONDARY DRIVEWAY ENTRY GATES (NORTH) SCALE: 3/4"=1'-0"

2" DIA. ROUND BALL FINIALS

DECORATIVE ELECTRIC LANTERNS TBD - COORDINATE MOUNTING HEIGHT WITH MASON & BUILDER

DATE: 4.22.2025 REVISIONS:

DETAILS FRONT ENTRY GATES, FENCE & COLUMNS

**O4** SECONDARY DRIVEWAY ENTRY GATES (NORTH) SCALE: 3/4"=1'-0"

05 6'-0" IRON FENCE & GATE DETAIL SCALE: 3/4"=1'-0"

SAMPLE IRON FENCE FINISH (COLOR ON, DETAIL PER DRAWING)