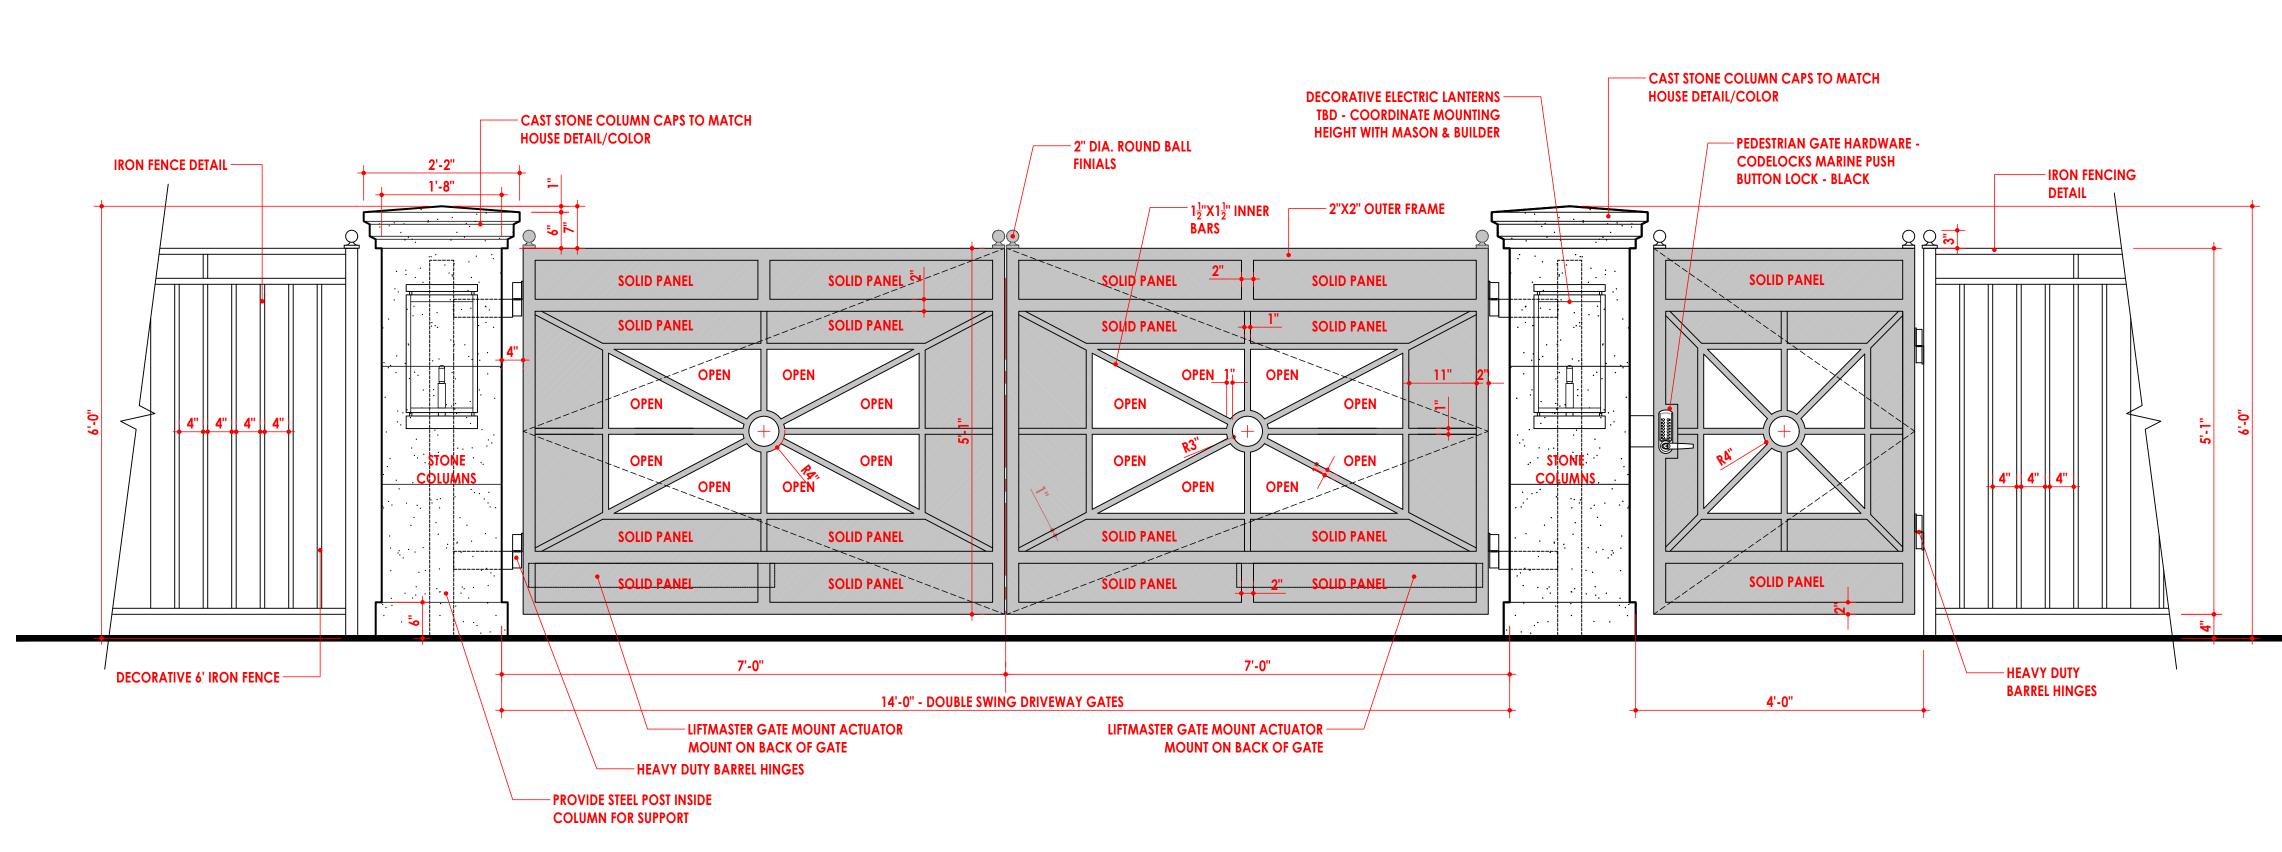

# **03** MAIN DRIVEWAY ENTRY GATES (SOUTH) SCALE: 3/4"=1'-0"

**05** 6'-0" IRON FENCE & GATE DETAIL SCALE: 3/4"=1'-0"

CAST STONE COLUMN CAPS TO MATCH HOUSE DETAIL/COLOR

- STONE CAP TO MATCH HOUSE DETAILS CALL BOX. COORDINATE WITH BUILDER & HOUSE A/V SYSTEM

PEDESTRIAN GATE HARDWARE CODELOCKS MARINE PUSH

© DDLA DESIGN 2025. All rights Reserved. These drawings have been prepared by DDLA Design for review purposes only. They are not to be distributed without permission and are not to be used for construction, bidding or permitting.