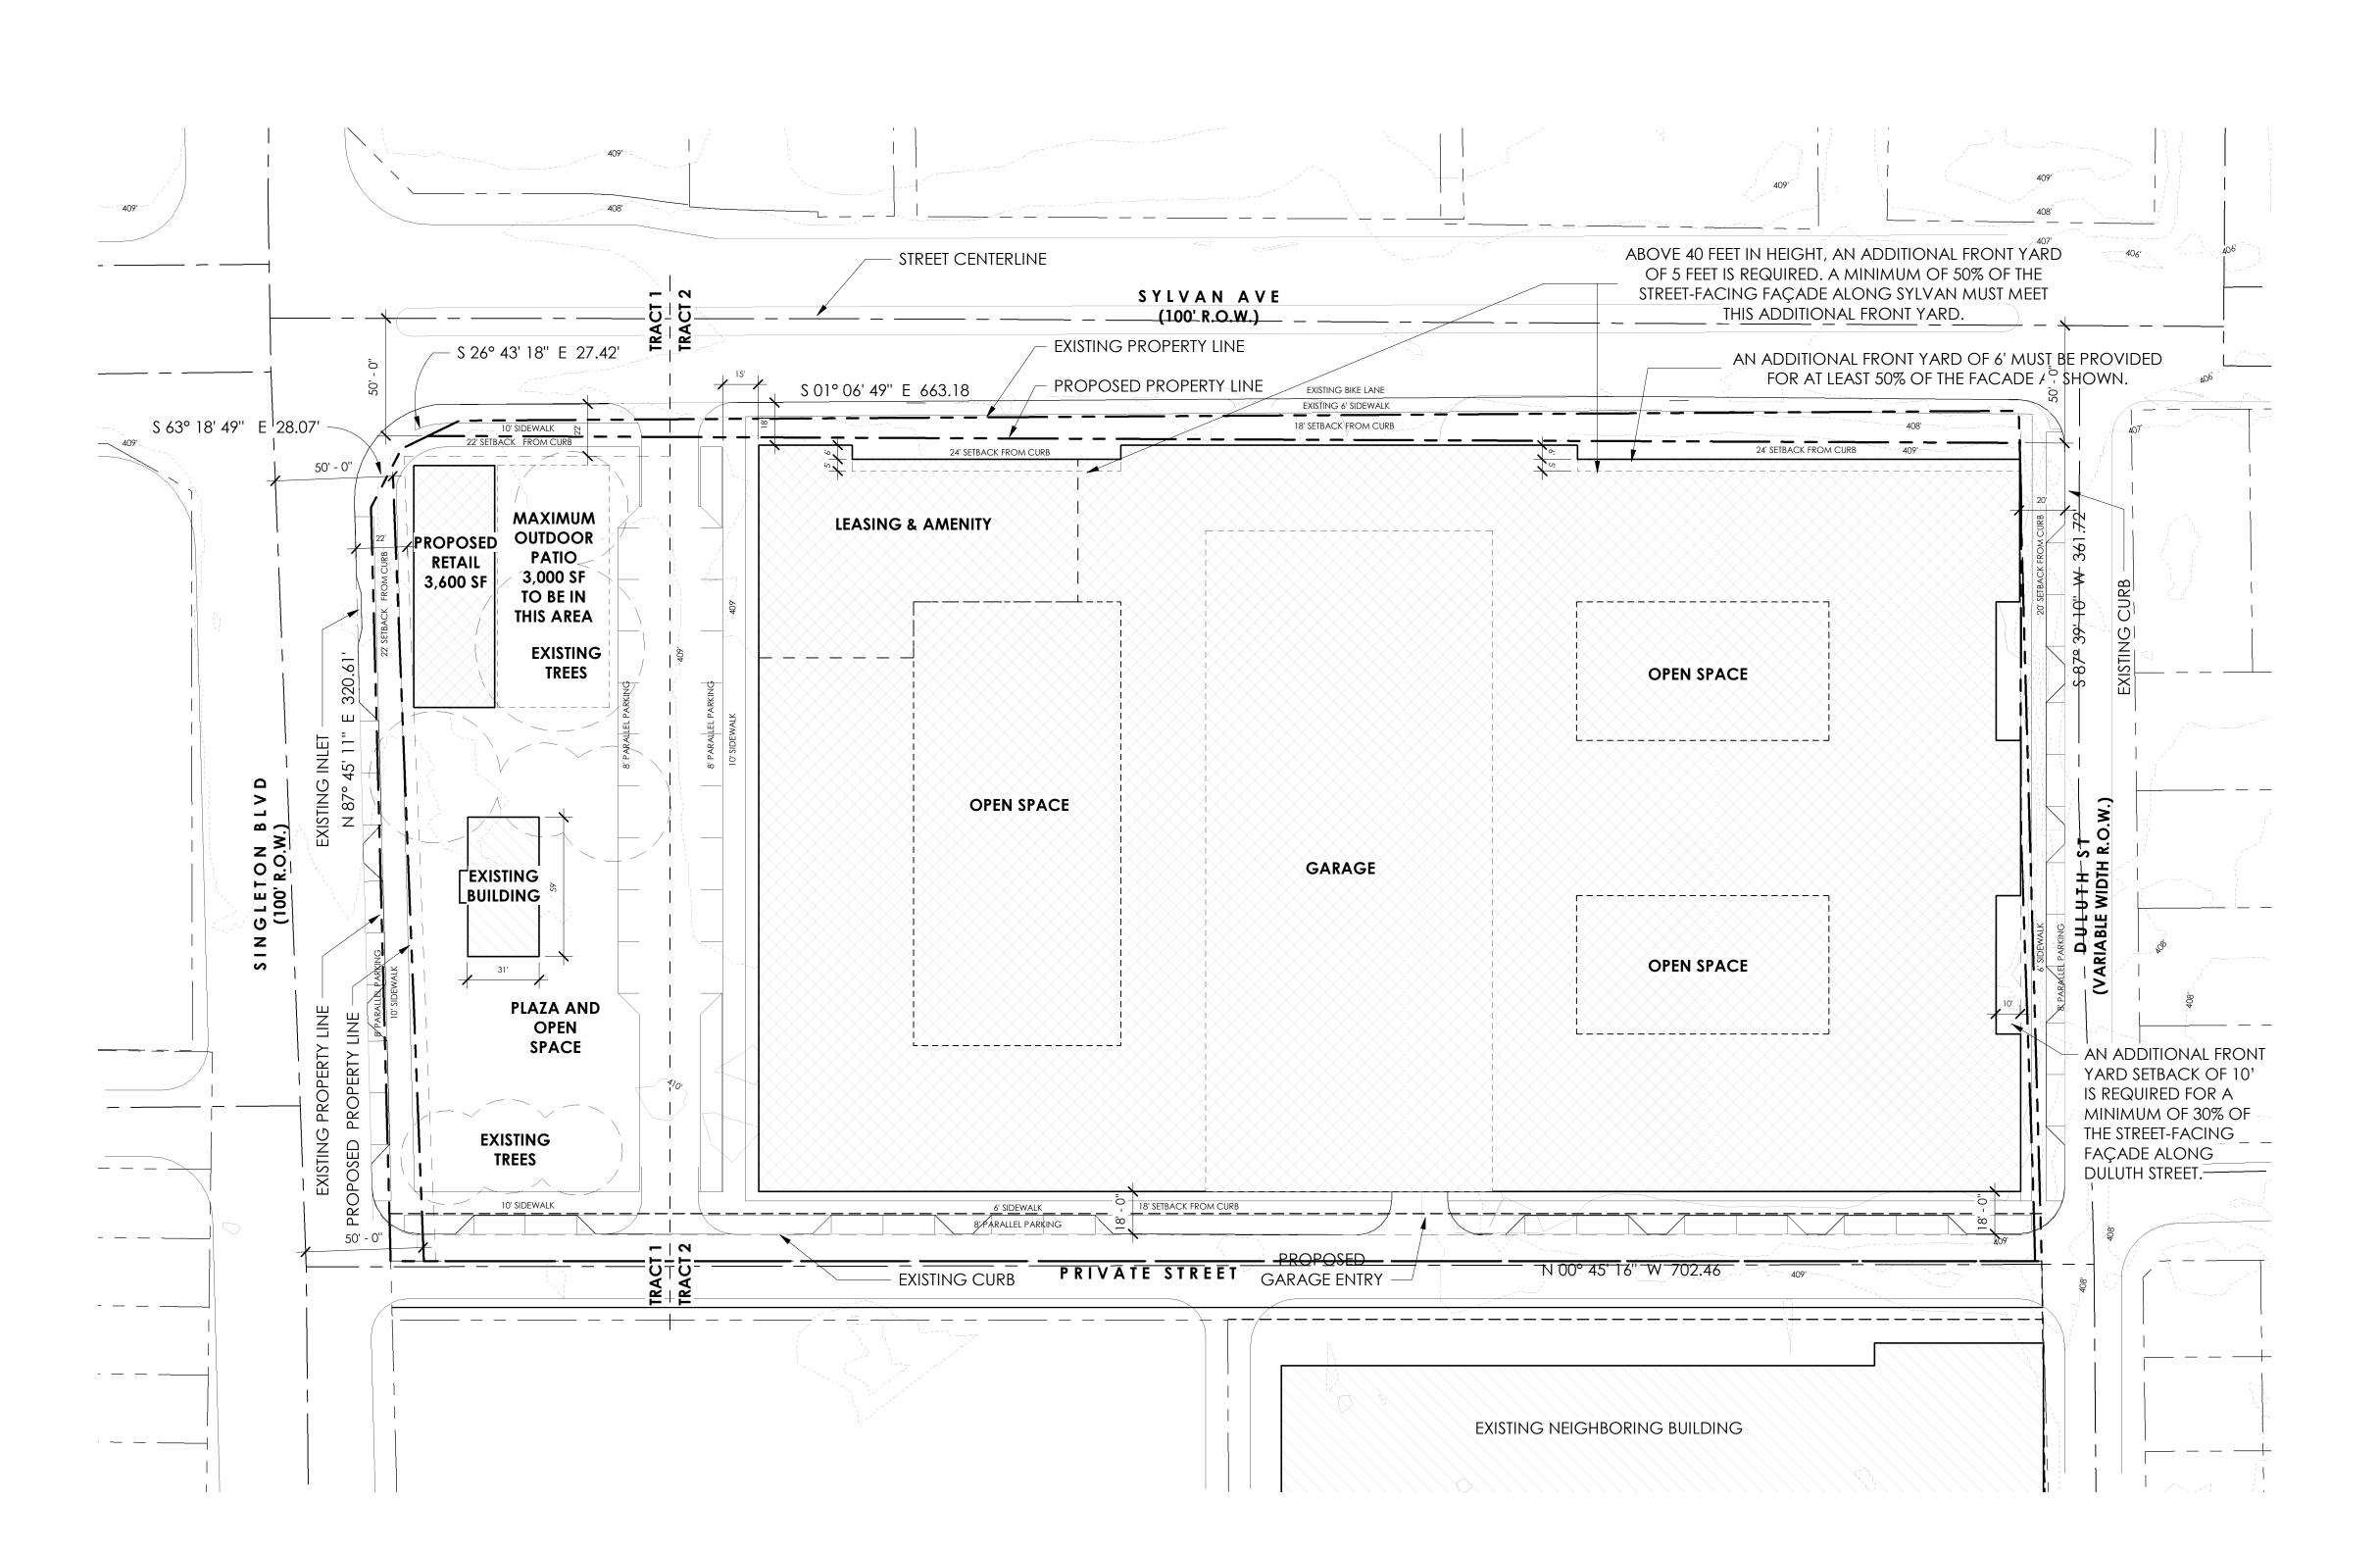

## **SITE DATA**

SITE AREA (SF) SITE ACREAGE (AC) LOT COVERAGE MAX BUILDING HEIGHT MAX NO. OF STORIES MULTI-FAMILY UNIT COUNT 440 UNITS

251,859 SQ FT 5.78 AC 70% 70 FT

## **PARKING RATIOS**

TOTAL PARKING REQUIRED BY USE PER 51A-4.200: - RESTAURANT 1 SP / 100 SF 1 SP / 1 BEDROOM - RESIDENTIAL 1 SP / 4 UNIT - GUEST

PARKING TO BE PROVIDED TO MEET THE REQUIREMENTS OF THE PD.

WDG Project No: DA21013

DEVELOPMENT PLAN

818 SINGLETON BOULEVARD WILLIAMS COOMBS SURVEY, ABSTRACT NO. 290, BLOCK 7264 VOL. 1681, Pg 169 D.R.D.C.T.