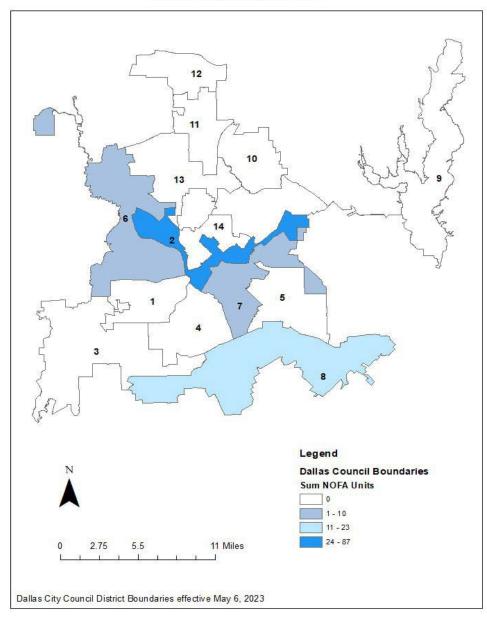

## **DEVELOPMENT NOFA**

### Development NOFA Completed Units By Council District FY 2023-2024 Q3

|                                    |      | 26   |  |  |  |  |  |  |  |
|------------------------------------|------|------|--|--|--|--|--|--|--|
| Median Income<br>Households Served |      |      |  |  |  |  |  |  |  |
| AMI %                              | FY22 | FY23 |  |  |  |  |  |  |  |
| 0-30%                              |      | 8    |  |  |  |  |  |  |  |
| 31-50%                             |      | 29   |  |  |  |  |  |  |  |
| 51-80%                             | 2    | 67   |  |  |  |  |  |  |  |
| 81%+                               | 1    | 16   |  |  |  |  |  |  |  |
| Total                              | 3    | 120  |  |  |  |  |  |  |  |