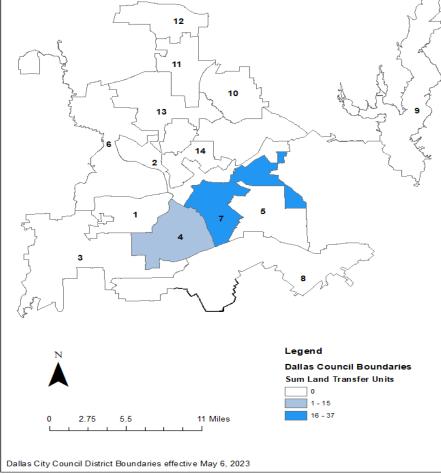

The data for the Home Repair and Homebuyer Assistance programs include the applicant's race/ethnicity, average age, gender, and the Area Median Income (AMI) percentage by City Council District. Housing's Development and Land Bank/Land Transfer programs report the number of City Council Districts served and the number of completed units at various AMI percentage levels. Budget information will be reported by all Housing programs except for the Land Transfer division. Housing is also reporting Fiscal Year 2023- 2024 M/WBE information for developers and contractors. For this report, Housing has also provided a comparative production information table for all programs for Fiscal Year 2022-2023 and Fiscal Year 2023-2024. Housing will continue to report performance measures each quarter of the fiscal year in future Housing and Homelessness Solutions Committee meetings.