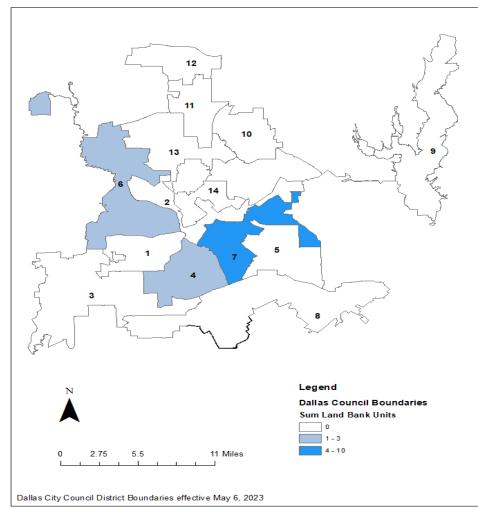

| QUARTE                                | QUARTERLY PERFORMANCE MEASURES – QUARTERS 1-3 |     |     |     |        |      |      |       |     |       |     |     |      |    |
|---------------------------------------|-----------------------------------------------|-----|-----|-----|--------|------|------|-------|-----|-------|-----|-----|------|----|
| Council District (Served)             | 1                                             | 2   | 3   | 4   | 5      | 6    | 7    | 8     | 9   | 10    | 11  | 12  | 13   | 14 |
| Units 0-30% AMI                       |                                               | 8   |     |     |        |      |      |       |     |       |     |     |      |    |
| Units 31-50% AMI                      |                                               | 29  |     |     |        |      |      |       |     |       |     |     |      |    |
| Units 51-80% AMI                      |                                               | 34  |     |     |        | 10   |      | 23    |     |       |     |     |      |    |
| Units 81%+AMI                         |                                               | 16  |     |     |        |      |      |       |     |       |     |     |      |    |
| QUARTERLY PERFO                       | RMA                                           | NCE | MEA | SUR | ES — ( | QUAI | RTER | S 1-3 | M/V | VBE I | NFO | RMA | TION |    |
| Women Owned Business<br>Enterprise    |                                               |     |     |     |        |      |      |       |     |       |     |     |      |    |
| Minority Owned Business<br>Enterprise |                                               | 1   |     |     |        |      |      |       |     |       |     | <   |      |    |