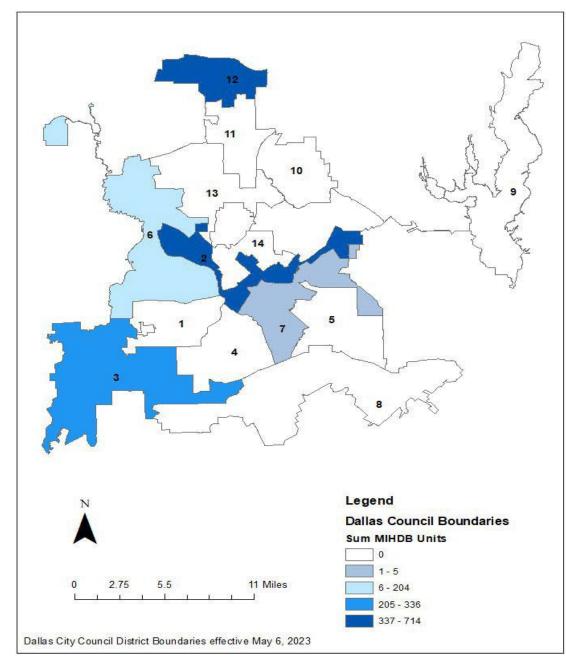

## MIHDB

Π

A A

Ħ

| QUARTERLY PERFORMANCE MEASURES – QUARTERS 1-3 |     |       |      |      |     |      |      |       |      |       |     |       |    |    |
|-----------------------------------------------|-----|-------|------|------|-----|------|------|-------|------|-------|-----|-------|----|----|
| Council District (Served)                     | 1   | 2     | 3    | 4    | 5   | 6    | 7    | 8     | 9    | 10    | 11  | 12    | 13 | 14 |
| Units 0-30% AMI                               |     |       |      |      |     |      |      |       |      |       |     |       |    |    |
| Units 31-50% AMI                              |     |       |      |      |     |      |      |       |      |       |     |       |    |    |
| Units 51-80% AMI                              |     | 90    |      |      |     |      |      |       |      |       |     | 27    |    |    |
| Units 81%+AMI                                 |     | 739   | 336  |      |     |      | 5    |       |      |       |     | 687   |    |    |
| QUARTERLY PERFO                               | RMA | NCE I | MEAS | SURE | S-Q | UAR1 | TERS | 1-3 N | 1/WB | E INF | ORN | ΊΑΤΙΟ | DN |    |
| Women Owned Business<br>Enterprise            |     | 1     |      |      |     |      |      |       |      |       |     |       |    |    |
| Minority Owned Business<br>Enterprise         |     |       |      |      |     |      |      |       |      |       |     |       |    |    |