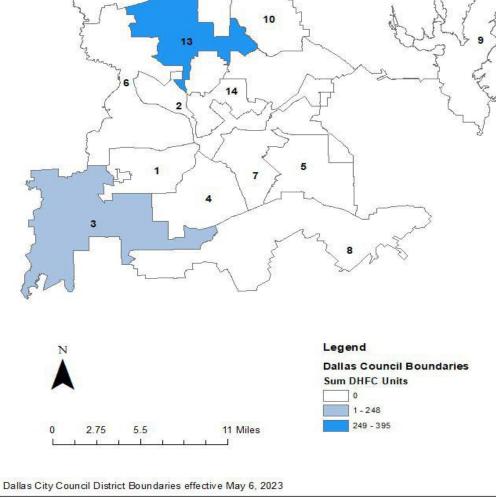

| QUARTE                                | ERLY | PER | FOR  | MAI  | NCE | MEA | SUF  | RES – | QU   | ARTI  | ERS : | 1-3   |     |    |
|---------------------------------------|------|-----|------|------|-----|-----|------|-------|------|-------|-------|-------|-----|----|
| Council District (Served)             | 1    | 2   | 3    | 4    | 5   | 6   | 7    | 8     | 9    | 10    | 11    | 12    | 13  | 14 |
| Units 0-30% AMI                       |      |     |      |      |     |     |      |       |      |       |       |       |     |    |
| Units 31-50% AMI                      |      |     |      |      |     |     |      |       |      |       |       |       |     |    |
| Units 51-80% AMI                      |      |     | 223  |      |     |     |      |       |      |       |       |       | 199 |    |
| Units 81%+AMI                         |      |     | 25   |      |     |     |      |       |      |       |       |       | 196 |    |
| QUARTERLY PERFO                       | RMA  | NCE | MEAS | SURE | S–Q | UAR | TERS | 1-3 N | 1/WB | E INF | ORN   | ΊΑΤΙΟ | DN  |    |
| Women Owned Business<br>Enterprise    |      |     |      |      |     |     |      |       |      |       |       |       |     |    |
| Minority Owned Business<br>Enterprise |      |     | 1    |      |     |     |      |       |      |       |       |       |     |    |