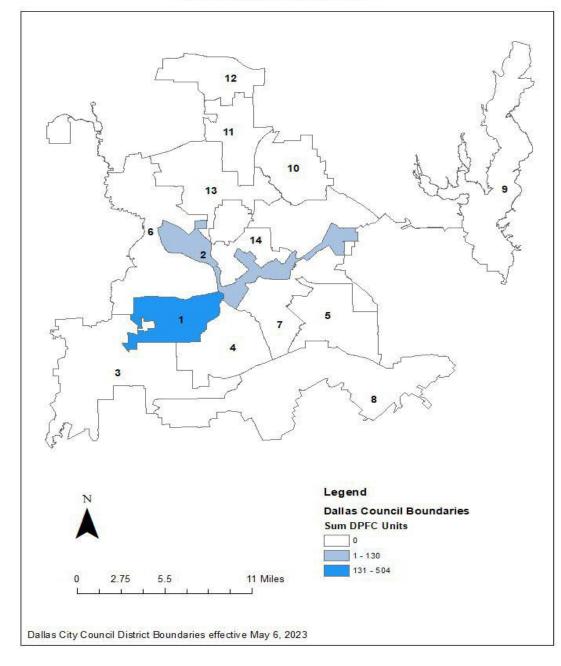

### DPFC Units Completed By Council District FY 2023-2024 Q3

Median Income<br/>Households ServedAMI %FY22FY230-30%31-50%51-80%32332381%+311Total634