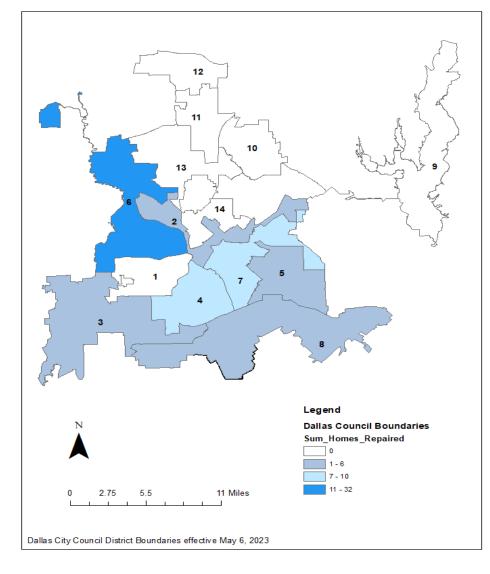

#### Home Repairs Completed By Council District FY 2023-2024 Q3

|                | Median Income<br>Households Served |    |  |  |  |  |  |  |  |  |
|----------------|------------------------------------|----|--|--|--|--|--|--|--|--|
| AMI %          | AMI % FY22                         |    |  |  |  |  |  |  |  |  |
| 0-30%          | 35                                 | 26 |  |  |  |  |  |  |  |  |
| 31-50%         | 22                                 | 11 |  |  |  |  |  |  |  |  |
| 51-80%         | 14                                 | 14 |  |  |  |  |  |  |  |  |
| 81%+           |                                    | 2  |  |  |  |  |  |  |  |  |
| AMI<br>Unknown | 2                                  | 12 |  |  |  |  |  |  |  |  |
| Total          | 73                                 | 65 |  |  |  |  |  |  |  |  |