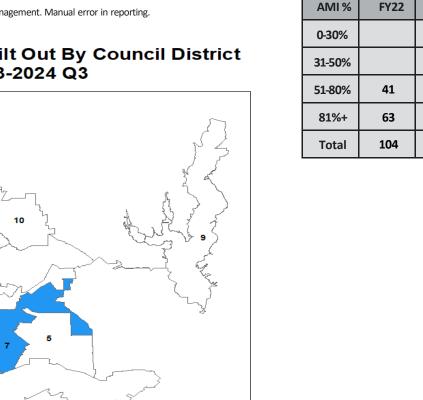

#### Home Repairs Completed By Council District FY 2023-2024 Q3

|                | Median Income<br>Households Served |    |  |  |  |  |  |  |  |  |
|----------------|------------------------------------|----|--|--|--|--|--|--|--|--|
| AMI %          | AMI % FY22                         |    |  |  |  |  |  |  |  |  |
| 0-30%          | 35                                 | 26 |  |  |  |  |  |  |  |  |
| 31-50%         | 22                                 | 11 |  |  |  |  |  |  |  |  |
| 51-80%         | 14                                 | 14 |  |  |  |  |  |  |  |  |
| 81%+           |                                    | 2  |  |  |  |  |  |  |  |  |
| AMI<br>Unknown | 2                                  | 12 |  |  |  |  |  |  |  |  |
| Total          | 73                                 | 65 |  |  |  |  |  |  |  |  |