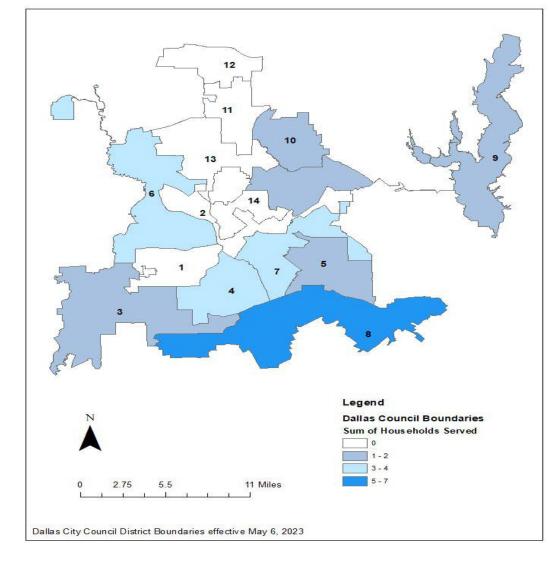

#### DHAP Closed Loans By Council District FY 2023-2024 Q3

|                                    |      | 11   |  |  |  |  |  |  |  |  |  |
|------------------------------------|------|------|--|--|--|--|--|--|--|--|--|
| Median Income<br>Households Served |      |      |  |  |  |  |  |  |  |  |  |
| AMI %                              | FY22 | FY23 |  |  |  |  |  |  |  |  |  |
| 0-30%                              | 1    |      |  |  |  |  |  |  |  |  |  |
| 31-50%                             | 3    |      |  |  |  |  |  |  |  |  |  |
| 51-80%                             | 19   | 14   |  |  |  |  |  |  |  |  |  |
| 81%+                               | 10   | 8    |  |  |  |  |  |  |  |  |  |
| Total                              | 33   | 22   |  |  |  |  |  |  |  |  |  |